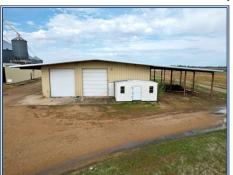

## MS-32, Webb, MS

Land and shop. This 14 acres is the perfect place to setup or expand your farming operation. Located just west of Webb, MS, this small tract of Delta Farmland is home to an 80' x 60' shop with concrete floors, 2 rollup doors and an 80' x 60' overhang that is perfect to work on all of your equipment during those winter months. Just north of the shop sits a 125' x 80' warehouse with 2 overhangs to keep all of your equipment out of the weather. The adjacent property is home to several large grain bins so the electricity is already there and the open land on the tract is ready to setup your own grain storage system. Don't miss an excellent opportunity to make this your home for your farming operation!