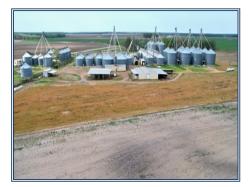

## MS-32, Webb, MS

Land and shop. This 14 acres is the perfect place to setup or expand your farming operation. Located just west of Webb, MS, this small tract of Delta Farmland is home to an 80' x 60' shop with concrete floors, 2 rollup doors and an 80' x 60' overhang that is perfect to work on all of your equipment during those winter months. Just north of the shop sits a 125' x 80' warehouse with 2 overhangs to keep all of your equipment out of the weather. The adjacent property is home to several large grain bins so the electricity is already there and the open land on the tract is ready to setup your own grain storage system. Don't miss an excellent opportunity to make this your home for your farming operation!