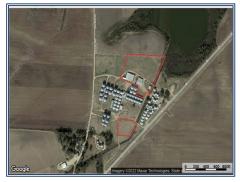

## MS-32, Webb, MS

Land and shop. This 14 acres is the perfect place to setup or expand your farming operation. Located just west of Webb, MS, this small tract of Delta Farmland is home to an 80' x 60' shop with concrete floors, 2 rollup doors and an 80' x 60' overhang that is perfect to work on all of your equipment during those winter months. Just north of the shop sits a 125' x 80' warehouse with 2 overhangs to keep all of your equipment out of the weather. The adjacent property is home to several large grain bins so the electricity is already there and the open land on the tract is ready to setup your own grain storage system. Don't miss an excellent opportunity to make this your home for your farming operation!

33.989210, -90.352814 GPS

Michael Roberson michaelgroberson@yahoo.com Office: (601) 250-0017 Cell: (662) 514-0353 SouthernStatesRealty.com

\$185,000 MLS UC #2

14 Acres MLS #22-980 UC #23042-22980