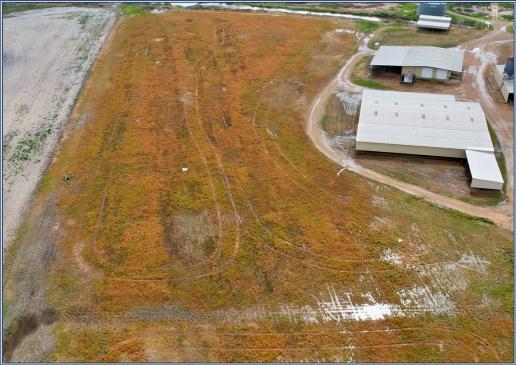

## MS-32, Webb, MS

Land and shop. This 14 acres is the perfect place to setup or expand your farming operation. Located just west of Webb, MS, this small tract of Delta Farmland is home to an 80' x 60' shop with concrete floors, 2 rollup doors and an 80' x 60' overhang that is perfect to work on all of your equipment during those winter months. Just north of the shop sits a 125' x 80' warehouse with 2 overhangs to keep all of your equipment out of the weather. The adjacent property is home to several large grain bins so the electricity is already there and the open land on the tract is ready to setup your own grain storage system. Don't miss an excellent opportunity to make this your home for your farming operation!