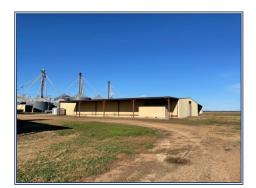

## MS-32, Webb, MS

Land and shop. This 14 acres is the perfect place to setup or expand your farming operation. Located just west of Webb, MS, this small tract of Delta Farmland is home to an 80' x 60' shop with concrete floors, 2 rollup doors and an 80' x 60' overhang that is perfect to work on all of your equipment during those winter months. Just north of the shop sits a 125' x 80' warehouse with 2 overhangs to keep all of your equipment out of the weather. The adjacent property is home to several large grain bins so the electricity is already there and the open land on the tract is ready to setup your own grain storage system. Don't miss an excellent opportunity to make this your home for your farming operation!