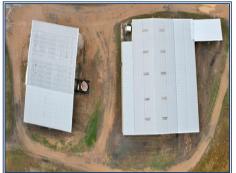

## MS-32, Webb, MS

Land and shop. This 14 acres is the perfect place to setup or expand your farming operation. Located just west of Webb, MS, this small tract of Delta Farmland is home to an 80' x 60' shop with concrete floors, 2 rollup doors and an 80' x 60' overhang that is perfect to work on all of your equipment during those winter months. Just north of the shop sits a 125' x 80' warehouse with 2 overhangs to keep all of your equipment out of the weather. The adjacent property is home to several large grain bins so the electricity is already there and the open land on the tract is ready to setup your own grain storage system. Don't miss an excellent opportunity to make this your home for your farming operation!