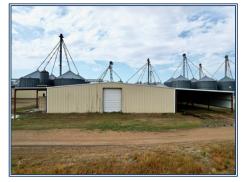

## MS-32, Webb, MS

Land and shop. This 14 acres is the perfect place to setup or expand your farming operation. Located just west of Webb, MS, this small tract of Delta Farmland is home to an 80' x 60' shop with concrete floors, 2 rollup doors and an 80' x 60' overhang that is perfect to work on all of your equipment during those winter months. Just north of the shop sits a 125' x 80' warehouse with 2 overhangs to keep all of your equipment out of the weather. The adjacent property is home to several large grain bins so the electricity is already there and the open land on the tract is ready to setup your own grain storage system. Don't miss an excellent opportunity to make this your home for your farming operation!