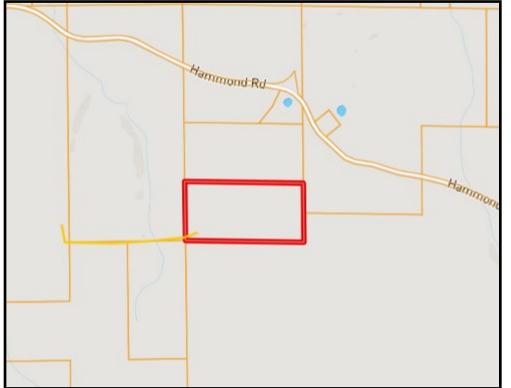

## Ownership Map

Торо Мар

Call me today!

TomSmithLandandHomes.com

<u>Directions from Monticello, Mississippi, Intersection of Hwy 27 and Hwy 84E:</u> travel south on MS-27 S toward Henry Bass Road for 7.1 miles. Turn left onto Hammond Rd, and the entrance will be on the right in 2.0 miles.