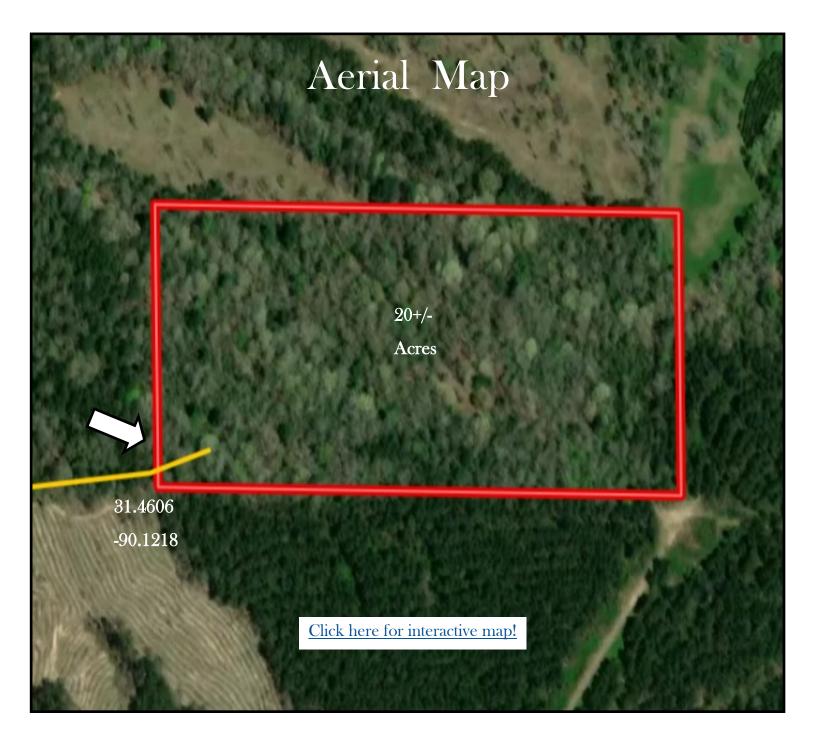

## 20+/- Acre Secluded Recreational Land Tract Lawrence County, MS

Have you been looking for a quiet weekend getaway or a new hunting spot for the fall? These 20+/- acres of mixed timber might be just what you need! This tract consists primarily of hardwoods, and its road beds from former trail systems traverse the property, and can easily be taken back in for UTV use with a little TLC. You can find ample deer signs throughout the property. Terrain consists of rolling hills making for beautiful bottoms and alluring ridges. Accessed by a deeded easement this tract is ideal for anyone looking for seclusion. Located in Lawrence Co, MS, just 30 minutes East of Brookhaven, MS, and approximately 2 hours North of Baton Rouge, LA. Call Blake Sasser to view this property today!

Directions from Monticello, Mississippi, Intersection of Hwy 27 and Hwy 84E: travel south on MS-27 S toward Henry Bass Road for 7.1 miles. Turn left onto Hammond Rd, and the entrance will be on the right in 2.0 miles.