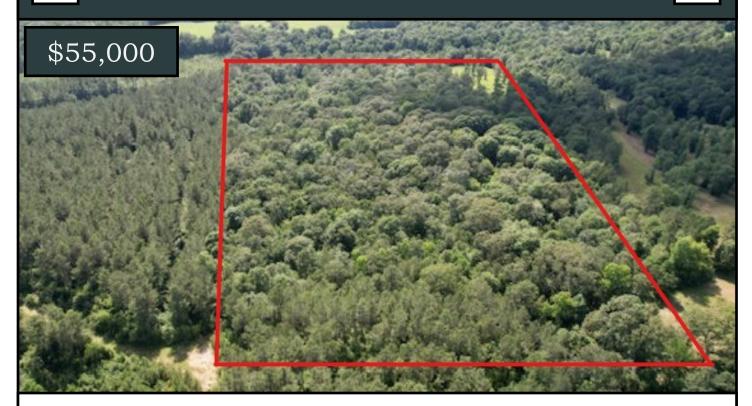

## 20+/- Acre Secluded Recreational Land Tract Lawrence County, MS

Have you been looking for a quiet weekend getaway or a new hunting spot for the fall? These 20+/- acres of mixed timber might be just what you need! This tract consists primarily of hardwoods, and its road beds from former trail systems traverse the property, and can easily be taken back in for UTV use with a little TLC. You can find ample deer signs throughout the property. Terrain consists of rolling hills making for beautiful bottoms and alluring ridges. Accessed by a deeded easement this tract is ideal for anyone looking for seclusion. Located in Lawrence Co, MS, just 30 minutes East of Brookhaven, MS, and approximately 2 hours North of Baton Rouge, LA. Call Blake Sasser to view this property today!