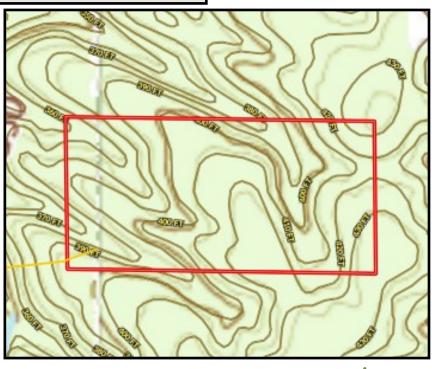

## Ownership Map

Торо Мар

Call me today!

TomSmithLandandHomes.com

<u>Directions from Monticello, Mississippi, Intersection of Hwy 27 and Hwy 84E:</u> travel south on MS-27 S toward Henry Bass Road for 7.1 miles. Turn left onto Hammond Rd, and the entrance will be on the right in 2.0 miles.