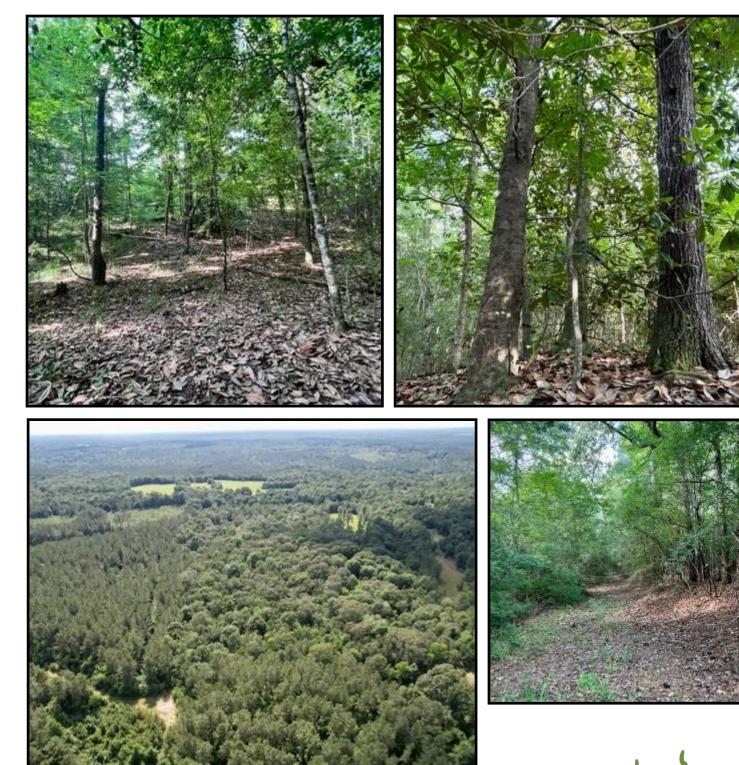

## 20+/- Acre Secluded Recreational Land Tract Lawrence County, MS

Have you been looking for a quiet weekend getaway or a new hunting spot for the fall? These 20+/- acres of mixed timber might be just what you need! This tract consists primarily of hardwoods, and its road beds from former trail systems traverse the property, and can easily be taken back in for UTV use with a little TLC. You can find ample deer signs throughout the property. Terrain consists of rolling hills making for beautiful bottoms and alluring ridges. Accessed by a deeded easement this tract is ideal for anyone looking for seclusion. Located in Lawrence Co, MS, just 30 minutes East of Brookhaven, MS, and approximately 2 hours North of Baton Rouge, LA. Call Blake Sasser to view this property today!