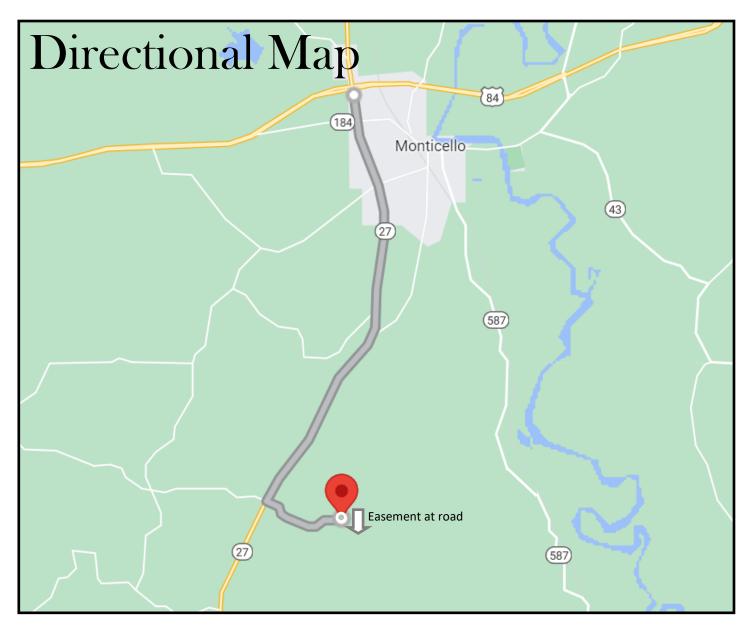

Directions from Monticello, Mississippi, Intersection of Hwy 27 and Hwy 84E: travel south on MS-27 S toward Henry Bass Road for 7.1 miles. Turn left onto Hammond Rd, and the entrance will be on the right in 2.0 miles.

## Ownership Map

Торо Мар

Call me today!

TomSmithLandandHomes.com

<u>Directions from Monticello, Mississippi, Intersection of Hwy 27 and Hwy 84E:</u> travel south on MS-27 S toward Henry Bass Road for 7.1 miles. Turn left onto Hammond Rd, and the entrance will be on the right in 2.0 miles.