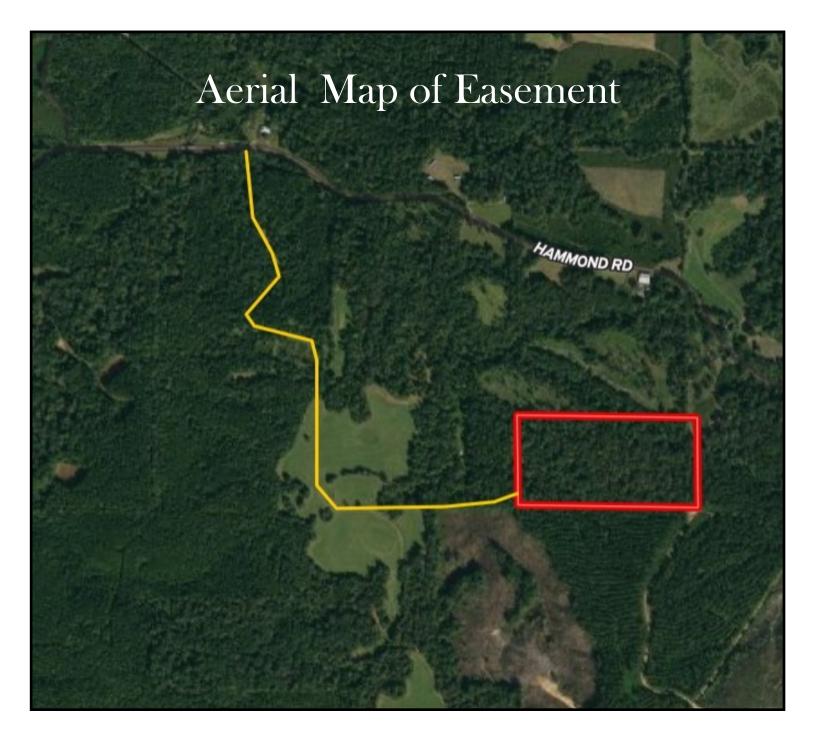

Directions from Monticello, Mississippi, Intersection of Hwy 27 and Hwy 84E: travel south on MS-27 S toward Henry Bass Road for 7.1 miles. Turn left onto Hammond Rd, and the entrance will be on the right in 2.0 miles.

## Ownership Map

Торо Мар

Call me today!

TomSmithLandandHomes.com

<u>Directions from Monticello, Mississippi, Intersection of Hwy 27 and Hwy 84E:</u> travel south on MS-27 S toward Henry Bass Road for 7.1 miles. Turn left onto Hammond Rd, and the entrance will be on the right in 2.0 miles.