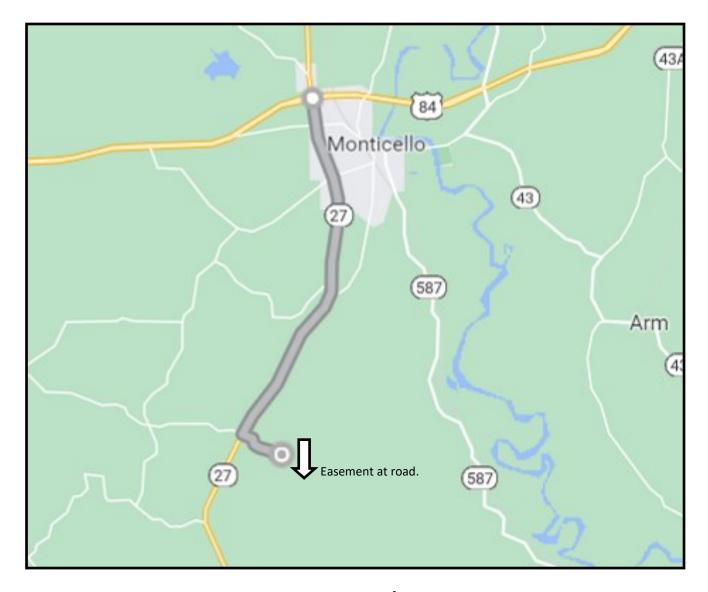

<u>Directions from Monticello, Mississippi, Intersection of Hwy 27 and Hwy 84E:</u> travel south on MS-27 S toward Henry Bass Road for 7.1 miles. Turn left onto Hammond Rd, and the easement entrance will be on the right in 2.0 miles.

#### **Directional Map**

<u>Directions from Monticello, Mississippi, Intersection of Hwy 27 and Hwy 84E:</u> travel south on MS-27 S toward Henry Bass Road for 7.1 miles. Turn left onto Hammond Rd, and the easement entrance will be on the right in 2.0 miles.