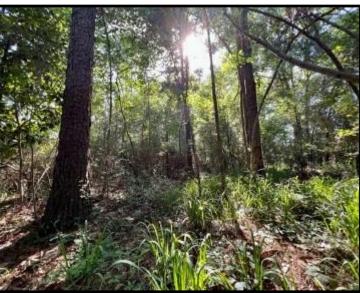

# 14.24+/- Acres of Beautiful Pastureland Lawrence County, MS

Located in Lawrence County, this 14.24+/- acres consists mainly of beautiful open pasture. The small stand of trees to the west of the property is primarily hardwoods. Trees wrap the edges of the property, making for scenic views. Pasture has been cut for hay over the last few years, but this open ground would be perfect for many uses. Accessed by a deeded easement, this tract is ideal for anyone looking for seclusion. Located just 30 minutes East of Brookhaven, MS, and approximately 2 hours North of Baton Rouge, LA. Call Blake Sasser to view this property today!