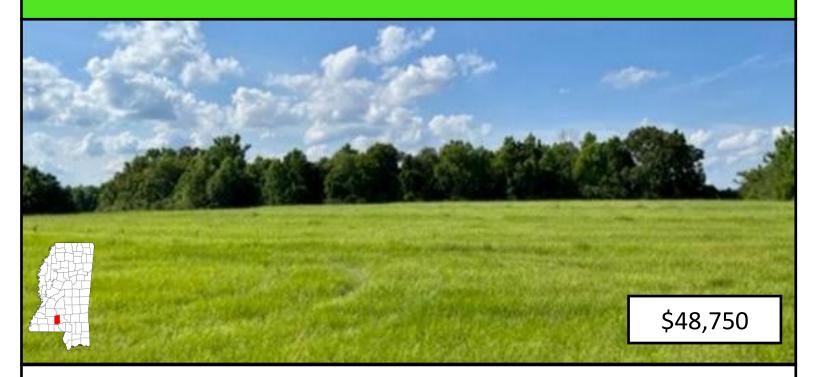

# 14.24+/- Acres of Beautiful Pastureland Lawrence County, MS

Located in Lawrence County, this 14.24+/- acres consists mainly of beautiful open pasture. The small stand of trees to the west of the property is primarily hardwoods. Trees wrap the edges of the property, making for scenic views. Pasture has been cut for hay over the last few years, but this open ground would be perfect for many uses. Accessed by a deeded easement, this tract is ideal for anyone looking for seclusion. Located just 30 minutes East of Brookhaven, MS, and approximately 2 hours North of Baton Rouge, LA. Call Blake Sasser to view this property today!