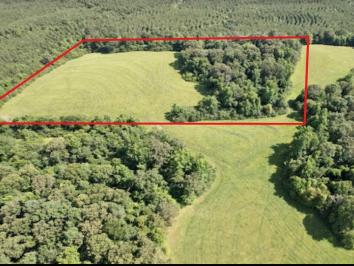

# 14.24+/- Acres of Beautiful Pastureland Lawrence County, MS

Located in Lawrence County, this 14.24+/- acres consists mainly of beautiful open pasture. The small stand of trees to the west of the property is primarily hardwoods. Trees wrap the edges of the property, making for scenic views. Pasture has been cut for hay over the last few years, but this open ground would be perfect for many uses. Accessed by a deeded easement, this tract is ideal for anyone looking for seclusion. Located just 30 minutes East of Brookhaven, MS, and approximately 2 hours North of Baton Rouge, LA. Call Blake Sasser to view this property today!