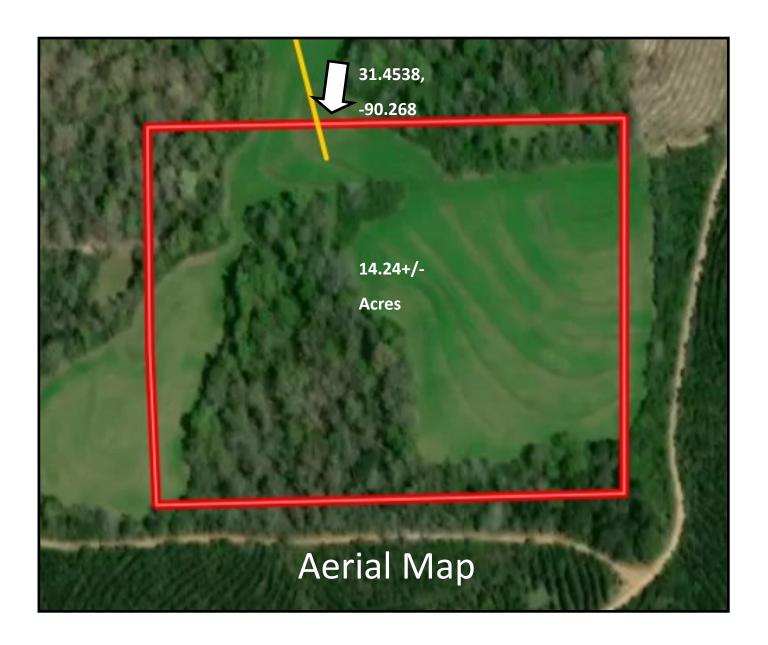

# 14.24+/- Acres of Beautiful Pastureland Lawrence County, MS

Located in Lawrence County, this 14.24+/- acres consists mainly of beautiful open pasture. The small stand of trees to the west of the property is primarily hardwoods. Trees wrap the edges of the property, making for scenic views. Pasture has been cut for hay over the last few years, but this open ground would be perfect for many uses. Accessed by a deeded easement, this tract is ideal for anyone looking for seclusion. Located just 30 minutes East of Brookhaven, MS, and approximately 2 hours North of Baton Rouge, LA. Call Blake Sasser to view this property today!