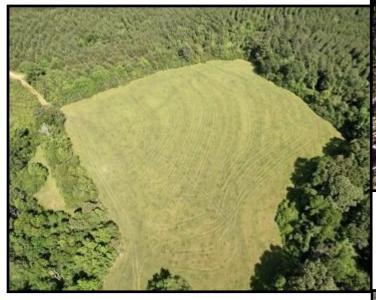

# 14.24+/- Acres of Beautiful Pastureland Lawrence County, MS

Located in Lawrence County, this 14.24+/- acres consists mainly of beautiful open pasture. The small stand of trees to the west of the property is primarily hardwoods. Trees wrap the edges of the property, making for scenic views. Pasture has been cut for hay over the last few years, but this open ground would be perfect for many uses. Accessed by a deeded easement, this tract is ideal for anyone looking for seclusion. Located just 30 minutes East of Brookhaven, MS, and approximately 2 hours North of Baton Rouge, LA. Call Blake Sasser to view this property today!