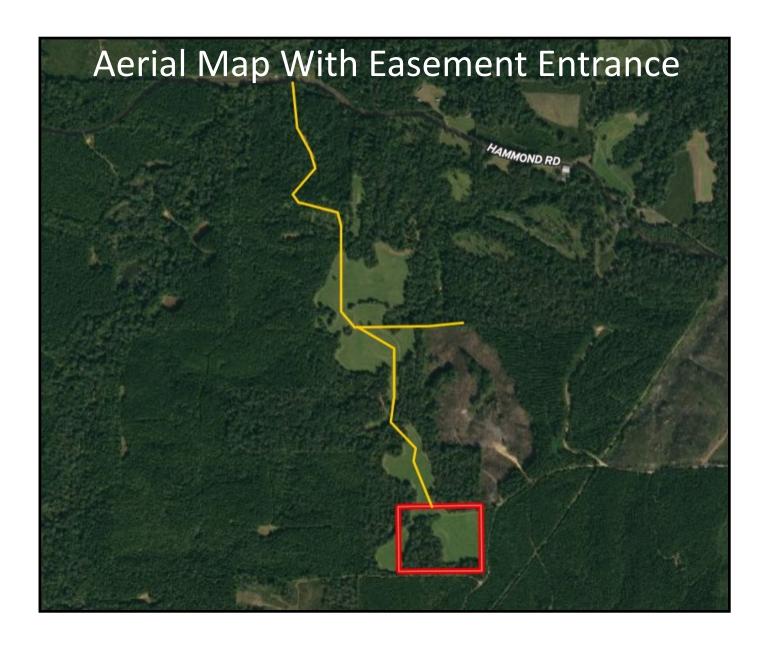

<u>Directions from Monticello, Mississippi, Intersection of Hwy 27 and Hwy 84E:</u> travel south on MS-27 S toward Henry Bass Road for 7.1 miles. Turn left onto Hammond Rd, and the easement entrance will be on the right in 2.0 miles.

#### **Directional Map**

<u>Directions from Monticello, Mississippi, Intersection of Hwy 27 and Hwy 84E:</u> travel south on MS-27 S toward Henry Bass Road for 7.1 miles. Turn left onto Hammond Rd, and the easement entrance will be on the right in 2.0 miles.