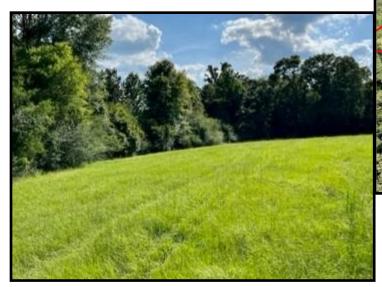

# 14.24+/- Acres of Beautiful Pastureland Lawrence County, MS

Located in Lawrence County, this 14.24+/- acres consists mainly of beautiful open pasture. The small stand of trees to the west of the property is primarily hardwoods. Trees wrap the edges of the property, making for scenic views. Pasture has been cut for hay over the last few years, but this open ground would be perfect for many uses. Accessed by a deeded easement, this tract is ideal for anyone looking for seclusion. Located just 30 minutes East of Brookhaven, MS, and approximately 2 hours North of Baton Rouge, LA. Call Blake Sasser to view this property today!