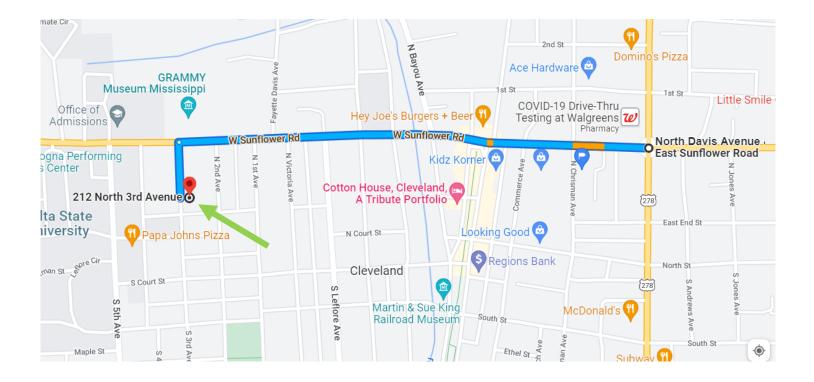

## DIRECTIONAL MAP

#### 212 North 3rd Ave. Cleveland, MS 38732

**Directions from the corner of HWY 61 and HWY 8 in Cleveland, MS:** Travel West on Hwy 8 for 0.9 miles, turn left onto N. 3rd Ave and in 0.1 miles the destination is on the left.