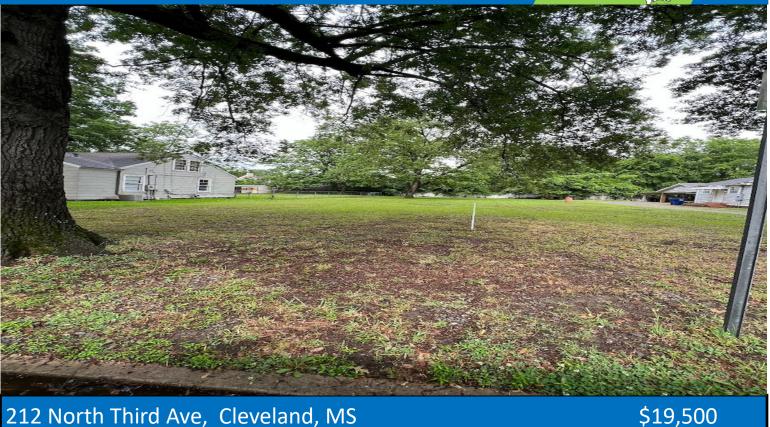

### Residential Lot in Cleveland Bolivar County, MS

212 NORTH THIRD AVE, CIEVEIAND, IVIS

Are you looking for a lot in Bolivar County? Take a look at this residential lot in the middle of Cleveland, MS. The lot is approximately 75'W x 150'D. This lot is priced to sell and includes city water, city sewer, electrical and gas onsite. Located in Cleveland School District. Put in your offer today!