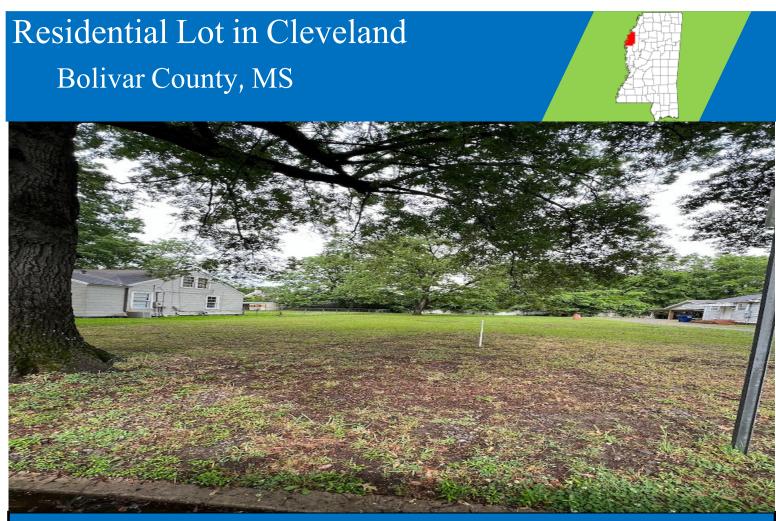

212 North Third Ave, Cleveland, MS

\$15,500

Are you looking for a lot in Bolivar County? Take a look at this residential lot in the middle of Cleveland, MS. The lot is approximately 75'W x 150'D. This lot is priced to sell and includes city water, city sewer, electrical and gas onsite. Located in Cleveland School District. Put in your offer today!