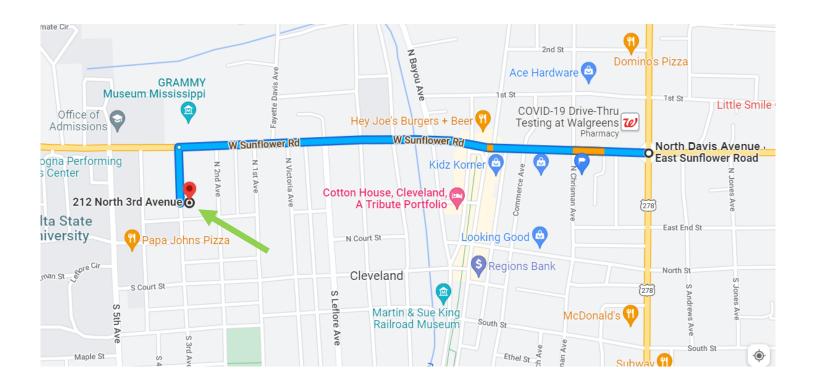

<u>Directions from the intersection of Hwy 8 and Hwy 61 Cleveland, MS:</u> Travel West on Hwy 8 for 0.9 miles, turn left onto N. 3rd Ave and in 0.1 miles the destination is on the left.

Call me today!

TRACEY BELL, MANAGING BROKER
Tracey@TomSmithLand.com
662.441.2500 office | 662.719.4720 cell

# DIRECTIONAL MAP

#### 212 North 3rd Ave. Cleveland, MS 38732

<u>Directions from the corner of HWY 61 and HWY 8 in Cleveland, MS:</u> Travel West on Hwy 8 for 0.9 miles, turn left onto N. 3rd Ave and in 0.1 miles the destination is on the left.