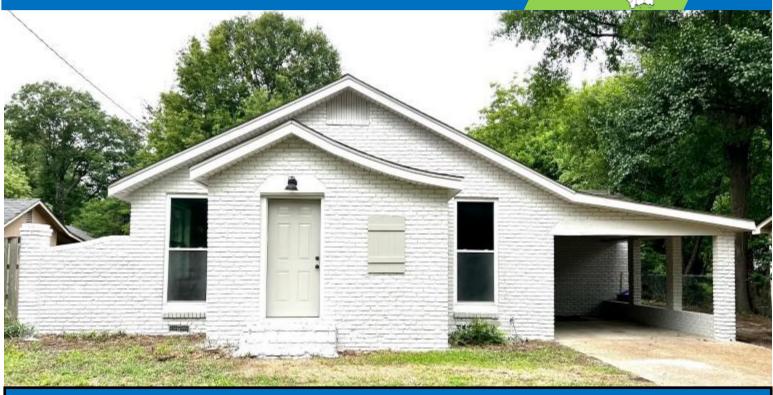

#### **Renovated Home in Cleveland Bolivar County, MS**

710 Yale Street Cleveland, MS 38732

\$185,500

Take a look at this three bedroom, two bathroom, completely renovated home located in Bolivar County, MS! The home has a new architectural shingle roof, a new ac unit and fresh paint on the exterior. Along with a one car carport and a covered back patio area that is great for entertaining. On the inside, the home was completely renovated from the studs out with new sheetrock, new paint, new windows, new flooring, new bathrooms, and a new kitchen. Why wait? Call today for your private showing! (662)441-2500.