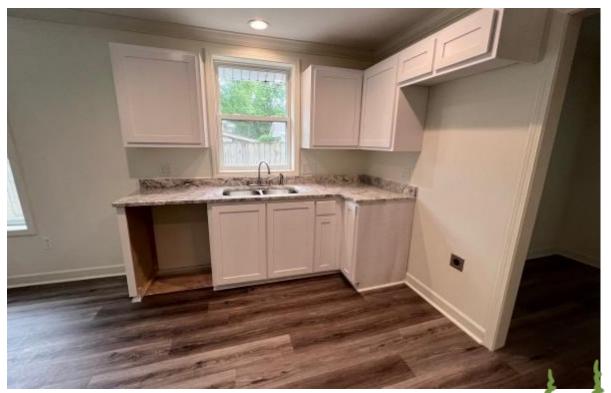

#### **Renovated Home in Cleveland Bolivar County, MS**

710 Yale Street Cleveland, MS 38732

\$185,500

Take a look at this three bedroom, two bathroom, completely renovated home located in Bolivar County, MS! The home has a new architectural shingle roof, a new ac unit and fresh paint on the exterior. Along with a one car carport and a covered back patio area that is great for entertaining. On the inside, the home was completely renovated from the studs out with new sheetrock, new paint, new windows, new flooring, new bathrooms, and a new kitchen. Why wait? Call today for your private showing! (662)441-2500.