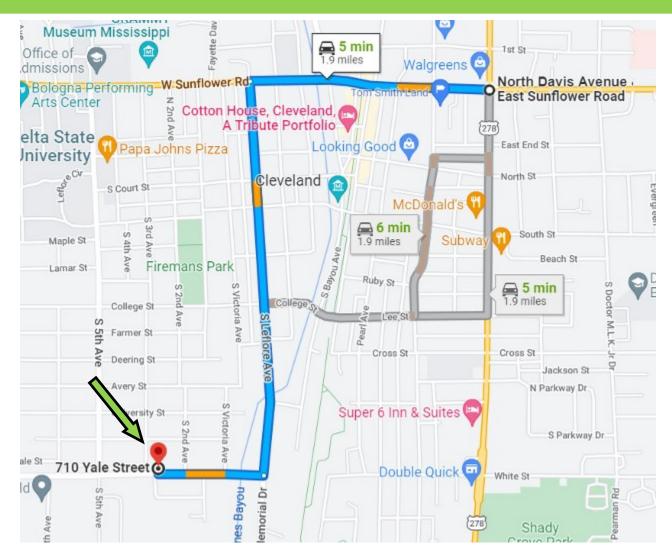

**Directions from the intersection of Hwy 8 and Hwy 61 Cleveland, MS:** Travel West on Hwy 8 for 0.6 miles, turn left onto N. Leflore Ave and in 1 mile turn right onto Yale Street and in 0.3 miles the destination will be on the right.

# DIRECTIONAL MAP

#### 710 Yale Street Cleveland, MS 38732

**Directions from the intersection of Hwy 8 and Hwy 61 Cleveland, MS:** Travel West on Hwy 8 for 0.6 miles, turn left onto N. Leflore Ave and in 1 mile turn right onto Yale Street and in 0.3 miles the destination will be on the right.