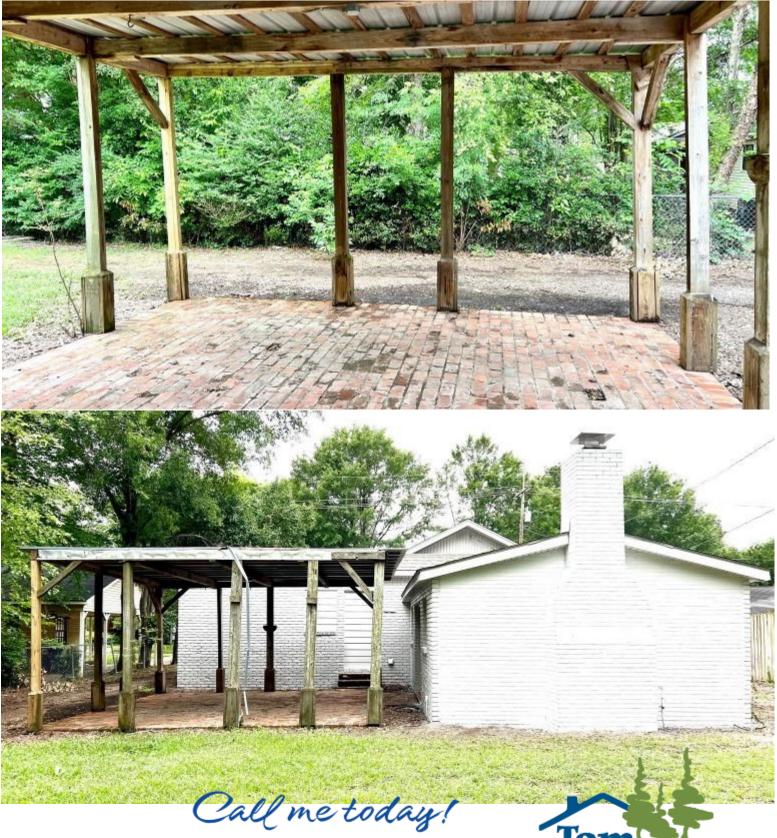

#### **Renovated Home in Cleveland Bolivar County, MS**

710 Yale Street Cleveland, MS 38732

\$185,500

Take a look at this three bedroom, two bathroom, completely renovated home located in Bolivar County, MS! The home has a new architectural shingle roof, a new ac unit and fresh paint on the exterior. Along with a one car carport and a covered back patio area that is great for entertaining. On the inside, the home was completely renovated from the studs out with new sheetrock, new paint, new windows, new flooring, new bathrooms, and a new kitchen. Why wait? Call today for your private showing! (662)441-2500.