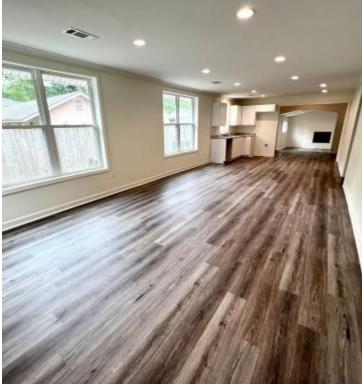

#### **Renovated Home in Cleveland Bolivar County, MS**

710 Yale Street Cleveland, MS 38732

\$185,500

Take a look at this three bedroom, two bathroom, completely renovated home located in Bolivar County, MS! The home has a new architectural shingle roof, a new ac unit and fresh paint on the exterior. Along with a one car carport and a covered back patio area that is great for entertaining. On the inside, the home was completely renovated from the studs out with new sheetrock, new paint, new windows, new flooring, new bathrooms, and a new kitchen. Why wait? Call today for your private showing! (662)441-2500.