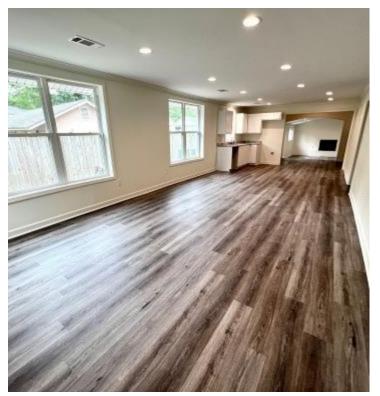

710 Yale Street Cleveland, MS 38732

\$229,500

Take a look at this three bedroom, two bathroom, completely renovated home located in Bolivar County, MS! The home has a new architectural shingle roof, a new ac unit and fresh paint on the exterior. Along with a one car carport and a covered back patio area that is great for entertaining. On the inside, the home was completely renovated from the studs out with new sheetrock, new paint, new windows, new flooring, new bathrooms, and a new kitchen. Why wait? Call today for your private showing! (662)441-2500.