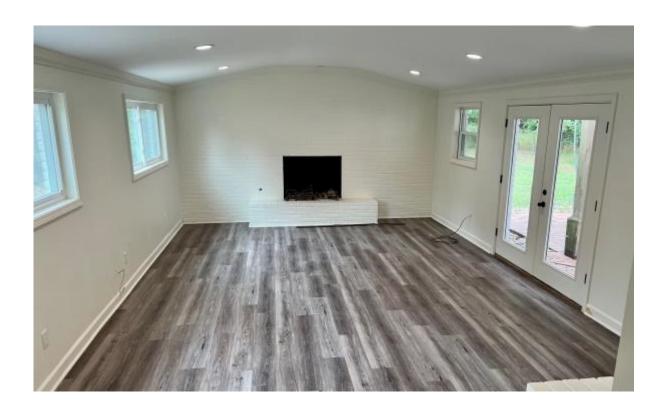

710 Yale Street Cleveland, MS 38732

\$229,500

Take a look at this three bedroom, two bathroom, completely renovated home located in Bolivar County, MS! The home has a new architectural shingle roof, a new ac unit and fresh paint on the exterior. Along with a one car carport and a covered back patio area that is great for entertaining. On the inside, the home was completely renovated from the studs out with new sheetrock, new paint, new windows, new flooring, new bathrooms, and a new kitchen. Why wait? Call today for your private showing! (662)441-2500.