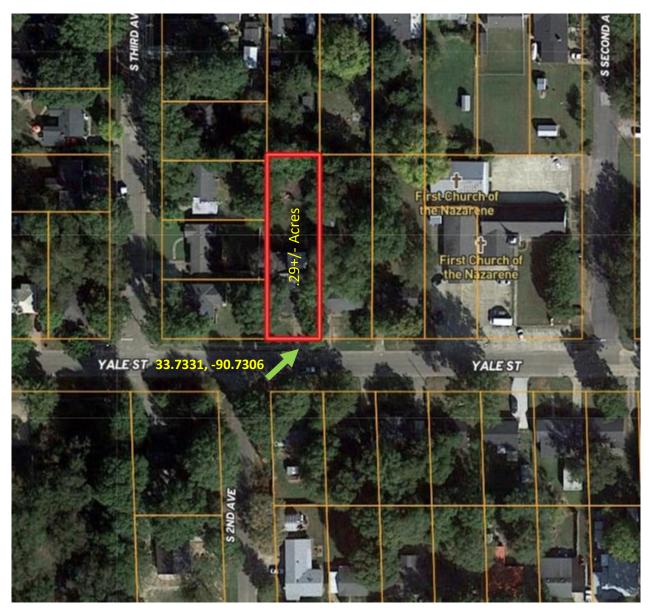

## **AERIAL MAP**

**Click for Interactive Map** 

TRACEY BELL, MANAGING BROKER
Tracey@TomSmithLand.com
662.441.2500 office | 662.719.4720 cell

### DIRECTIONAL MAP

710 Yale Street Cleveland, MS 38732

<u>Directions from the intersection of Hwy 8 and Hwy 61 Cleveland, MS:</u> Travel West on Hwy 8 for 0.6 miles, turn left onto N. Leflore Ave and in 1 mile turn right onto Yale Street and in 0.3 miles the destination will be on the right.