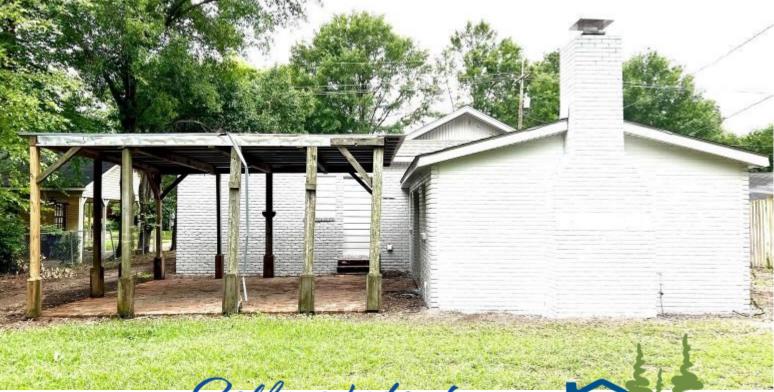

710 Yale Street Cleveland, MS 38732

\$229,500

Take a look at this three bedroom, two bathroom, completely renovated home located in Bolivar County, MS! The home has a new architectural shingle roof, a new ac unit and fresh paint on the exterior. Along with a one car carport and a covered back patio area that is great for entertaining. On the inside, the home was completely renovated from the studs out with new sheetrock, new paint, new windows, new flooring, new bathrooms, and a new kitchen. Why wait? Call today for your private showing! (662)441-2500.