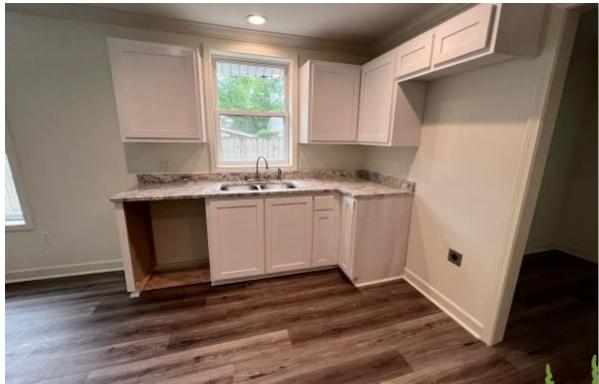

710 Yale Street Cleveland, MS 38732

\$229,500

Take a look at this three bedroom, two bathroom, completely renovated home located in Bolivar County, MS! The home has a new architectural shingle roof, a new ac unit and fresh paint on the exterior. Along with a one car carport and a covered back patio area that is great for entertaining. On the inside, the home was completely renovated from the studs out with new sheetrock, new paint, new windows, new flooring, new bathrooms, and a new kitchen. Why wait? Call today for your private showing! (662)441-2500.