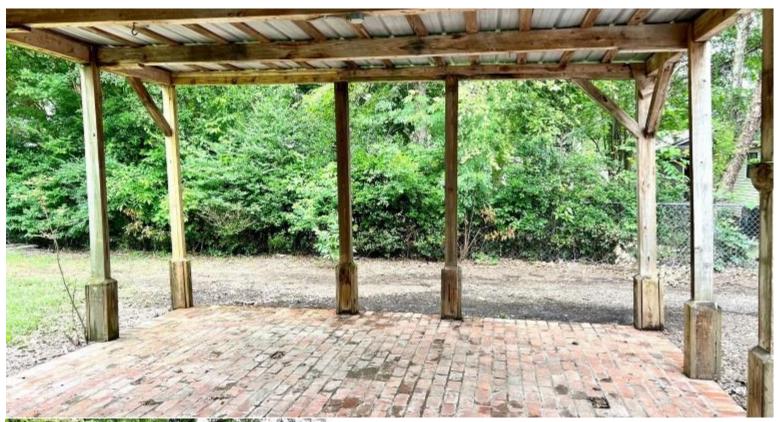

710 Yale Street Cleveland, MS 38732

\$229,500

Take a look at this three bedroom, two bathroom, completely renovated home located in Bolivar County, MS! The home has a new architectural shingle roof, a new ac unit and fresh paint on the exterior. Along with a one car carport and a covered back patio area that is great for entertaining. On the inside, the home was completely renovated from the studs out with new sheetrock, new paint, new windows, new flooring, new bathrooms, and a new kitchen. Why wait? Call today for your private showing! (662)441-2500.