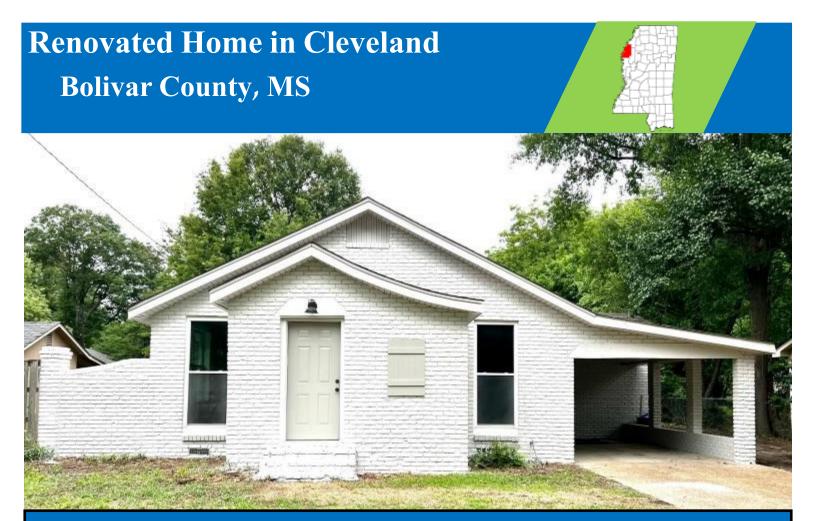

710 Yale Street Cleveland, MS 38732

\$229,500

Take a look at this three bedroom, two bathroom, completely renovated home located in Bolivar County, MS! The home has a new architectural shingle roof, a new ac unit and fresh paint on the exterior. Along with a one car carport and a covered back patio area that is great for entertaining. On the inside, the home was completely renovated from the studs out with new sheetrock, new paint, new windows, new flooring, new bathrooms, and a new kitchen. Why wait? Call today for your private showing! (662)441-2500.