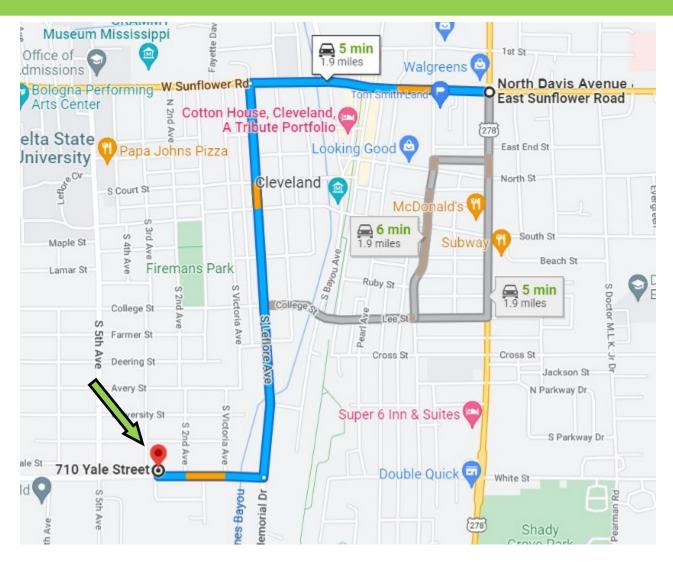

<u>Directions from the intersection of Hwy 8 and Hwy 61 Cleveland, MS:</u> Travel West on Hwy 8 for 0.6 miles, turn left onto N. Leflore Ave and in 1 mile turn right onto Yale Street and in 0.3 miles the destination

### DIRECTIONAL MAP

710 Yale Street Cleveland, MS 38732

<u>Directions from the intersection of Hwy 8 and Hwy 61 Cleveland, MS:</u> Travel West on Hwy 8 for 0.6 miles, turn left onto N. Leflore Ave and in 1 mile turn right onto Yale Street and in 0.3 miles the destination will be on the right.