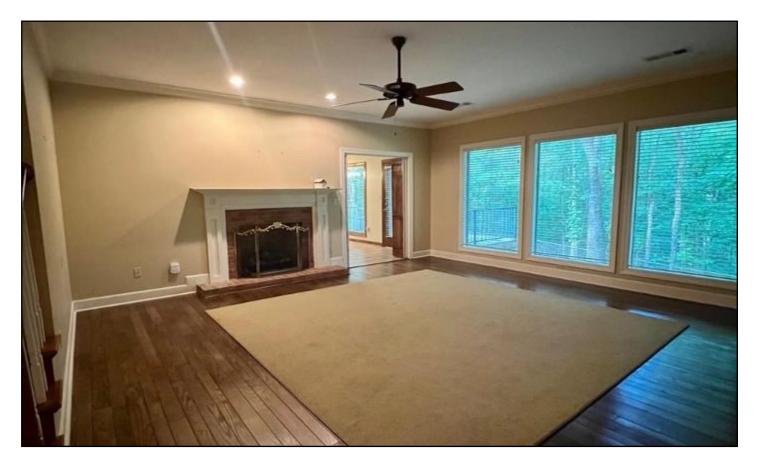

Welcome to your new spacious home in Grenada, MS! This two-story, four bedroom, four bath, 3,733 SF home features a loft, office, spacious kitchen with island, pantry, formal dining room, and a large living room. Each of the bedrooms is oversized with plenty of storage. The primary bedroom has a large walk-in closets and a large bathroom with a separate soaking tub. The home has a lovely patio with a fenced backyard, and is situated on 4.30± secluded acres at the end of a dead-end street. If you are looking for a spacious home in a secluded setting, give Anthony Steen a call to schedule your private showing today! If you are looking for a spacious home in a secluded setting, give Anthony Steen a call to schedule your private showing today!