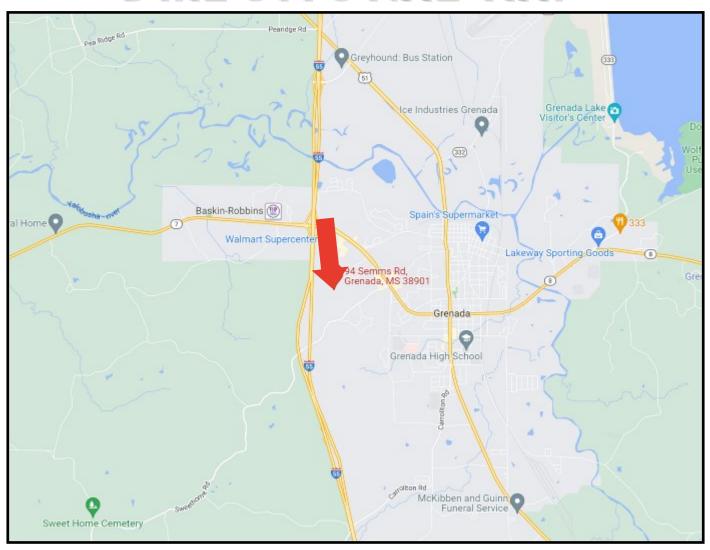

## DIRECTIONAL MAP

<u>Directions from the Intersection of I-55N and Hwy 8 in Grenada, MS</u>: Take Exit 206 for Hwy 8 Grenada/Greenwood. Keep right on Hwy 8 and travel 2 miles. Turn right onto Jefferson Trail and travel .5 miles. Turn left onto S Hidden Valley Rd and then make an immediate right on Semmes Road. The home will be on your right.

<u>94 Semmes Road, Grenada, MS 38901</u>

Call me today!

ANTHONY STEEN, REALTOR \*
Anthony@TomSmithLand.com
662.441.2500 office | 662.645.5151 cell