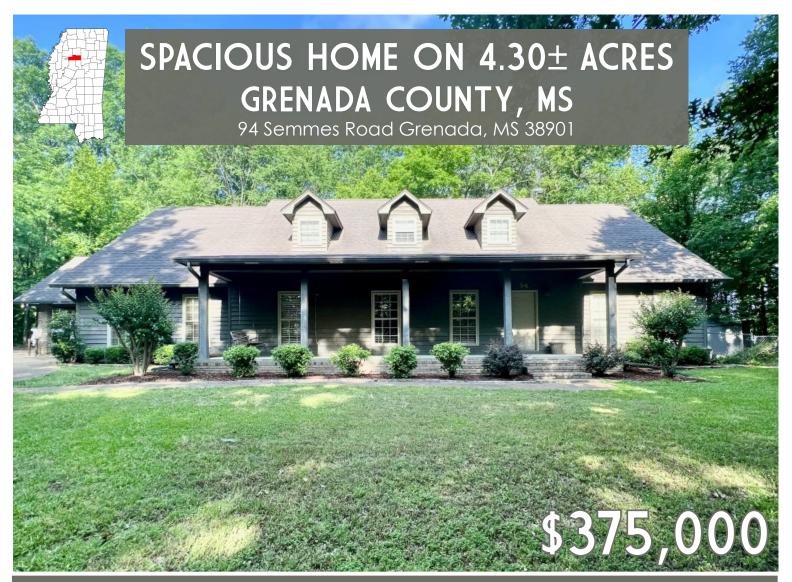

Welcome to your new spacious home in Grenada, MS! This two-story, four bedroom, four bath, 3,733 SF home features a loft, office, spacious kitchen with island, pantry, formal dining room, and a large living room. Each of the bedrooms is oversized with plenty of storage. The primary bedroom has a large walk-in closets and a large bathroom with a separate soaking tub. The home has a lovely patio with a fenced backyard, and is situated on 4.30± secluded acres at the end of a dead-end street. If you are looking for a spacious home in a secluded setting, give Anthony Steen a call to schedule your private showing today! If you are looking for a spacious home in a secluded setting, give Anthony Steen a call to schedule your private showing today!