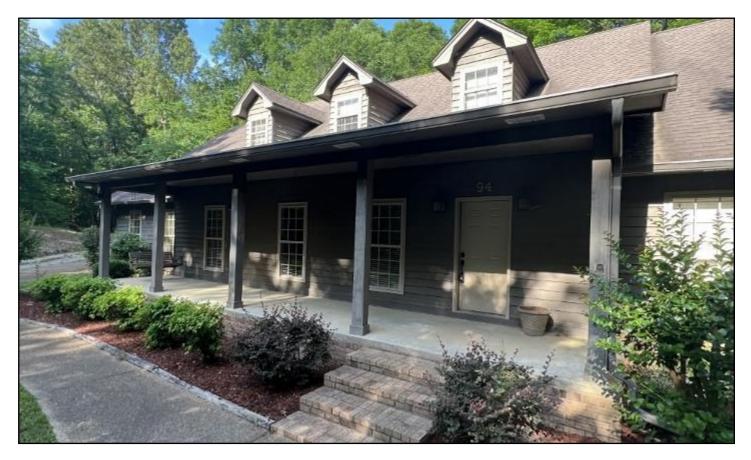

Welcome to your new spacious home in Grenada, MS! This two-story, four bedroom, four bath, 3,733 SF home features a loft, office, spacious kitchen with island, pantry, formal dining room, and a large living room. Each of the bedrooms is oversized with plenty of storage. The primary bedroom has a large walk-in closets and a large bathroom with a separate soaking tub. The home has a lovely patio with a fenced backyard, and is situated on 4.30± secluded acres at the end of a dead-end street. If you are looking for a spacious home in a secluded setting, give Anthony Steen a call to schedule your private showing today! If you are looking for a spacious home in a secluded setting, give Anthony Steen a call to schedule your private showing today!