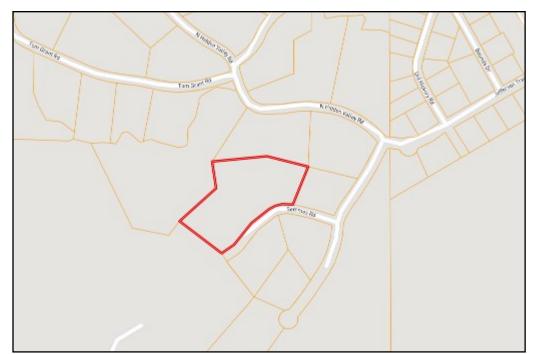

## OWNERSHIP MAP

## DIRECTIONAL MAP

<u>Directions from the Intersection of I-55N and Hwy 8 in Grenada, MS</u>: Take Exit 206 for Hwy 8 Grenada/Greenwood. Keep right on Hwy 8 and travel 2 miles. Turn right onto Jefferson Trail and travel .5 miles. Turn left onto S Hidden Valley Rd and then make an immediate right on Semmes Road. The home will be on your right.