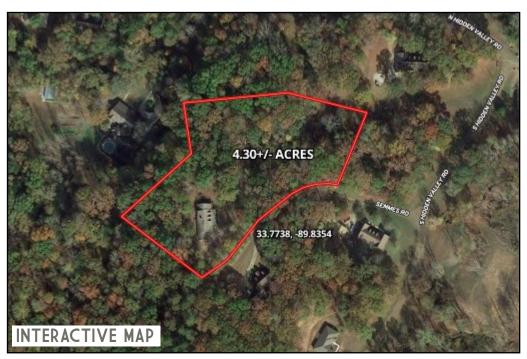

## AERIAL MAP

Welcome to your new spacious home in Grenada, MS! This two-story, four bedroom, four bath, 3,733 SF home features a loft, office, spacious kitchen with island, pantry, formal dining room, and a large living room. Each of the bedrooms is oversized with plenty of storage. The primary bedroom has a large walk-in closets and a large bathroom with a separate soaking tub. The home has a lovely patio with a fenced backyard, and is situated on 4.30± secluded acres at the end of a dead-end street. If you are looking for a spacious home in a secluded setting, give Anthony Steen a call to schedule your private showing today! If you are looking for a spacious home in a secluded setting, give Anthony Steen a call to schedule your private showing today!