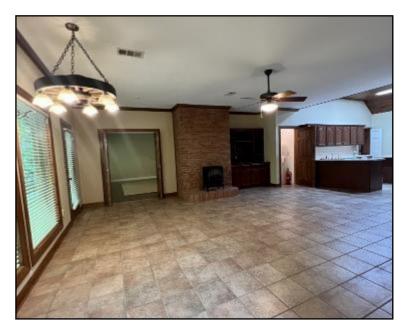

Welcome to your new spacious home in Grenada, MS! This two-story, four bedroom, four bath, 3,733 SF home features a loft, office, spacious kitchen with island, pantry, formal dining room, and a large living room. Each of the bedrooms is oversized with plenty of storage. The primary bedroom has a large walk-in closets and a large bathroom with a separate soaking tub. The home has a lovely patio with a fenced backyard, and is situated on 4.30± secluded acres at the end of a dead-end street. If you are looking for a spacious home in a secluded setting, give Anthony Steen a call to schedule your private showing today! If you are looking for a spacious home in a secluded setting, give Anthony Steen a call to schedule your private showing today!