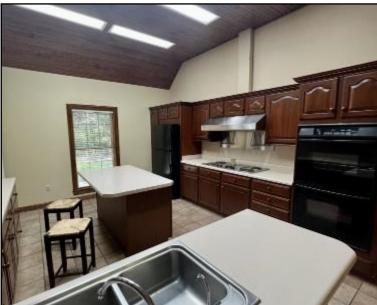

Welcome to your new spacious home in Grenada, MS! This two-story, four bedroom, four bath, 3,733 SF home features a loft, office, spacious kitchen with island, pantry, formal dining room, and a large living room. Each of the bedrooms is oversized with plenty of storage. The primary bedroom has a large walk-in closets and a large bathroom with a separate soaking tub. The home has a lovely patio with a fenced backyard, and is situated on 4.30± secluded acres at the end of a dead-end street. If you are looking for a spacious home in a secluded setting, give Anthony Steen a call to schedule your private showing today! If you are looking for a spacious home in a secluded setting, give Anthony Steen a call to schedule your private showing today!