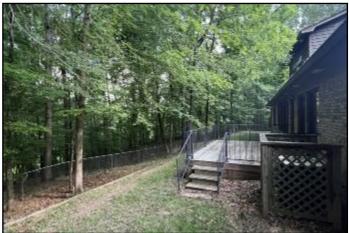

Welcome to your new spacious home in Grenada, MS! This two-story, four bedroom, four bath, 3,733 SF home features a loft, office, spacious kitchen with island, pantry, formal dining room, and a large living room. Each of the bedrooms is oversized with plenty of storage. The primary bedroom has a large walk-in closets and a large bathroom with a separate soaking tub. The home has a lovely patio with a fenced backyard, and is situated on 4.30± secluded acres at the end of a dead-end street. If you are looking for a spacious home in a secluded setting, give Anthony Steen a call to schedule your private showing today! If you are looking for a spacious home in a secluded setting, give Anthony Steen a call to schedule your private showing today!