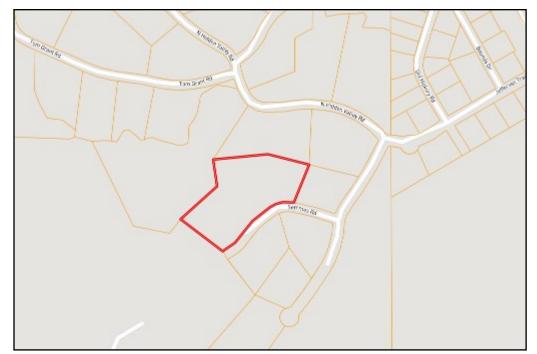

## **DIRECTIONAL MAP**

Directions from the Intersection of I-55N and Hwy 8 in Grenada, MS: Take Exit 206 for Hwy 8 Grenada/Greenwood. Keep right on Hwy 8 and travel 2 miles. Turn right onto Jefferson Trail and travel .5 miles. Turn left onto S Hidden Valley Rd and then make an immediate right on Semmes Road. The home will be on your right.