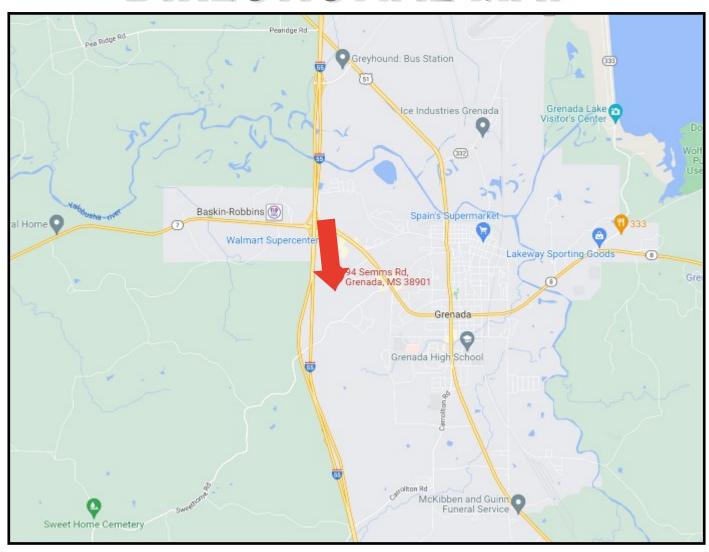

## **DIRECTIONAL MAP**

Directions from the Intersection of I-55N and Hwy 8 in Grenada, MS: Take Exit 206 for Hwy 8 Grenada/Greenwood. Keep right on Hwy 8 and travel 2 miles. Turn right onto Jefferson Trail and travel .5 miles. Turn left onto S Hidden Valley Rd and then make an immediate right on Semmes Road. The home will be on your right.

94 Semmes Road, Grenada, MS 38901

Call me + nday!

**ANTHONY STEEN, REALTOR®** Anthony@TomSmithLand.com 662.441.2500 office | 662.645.5151 cell