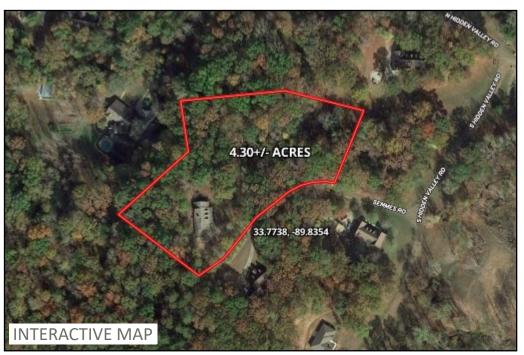

Welcome to your new spacious home in Grenada, MS! This two-story, four bedroom, four bath, 3,733 SF home features a loft, office, spacious kitchen with island, pantry, formal dining room, and a large living room. Each of the bedrooms is oversized with plenty of storage. The primary bedroom has a large walk-in closets and a large bathroom with a separate soaking tub. The home has a lovely patio with a fenced backyard, and is situated on 4.30± secluded acres at the end of a dead-end street. If you are looking for a spacious home in a secluded setting, give Anthony Steen a call to schedule your private showing today! If you are looking for a spacious home in a secluded setting, give Anthony Steen a call to schedule your private showing today!

## OWNER\$HIP MAP

## AERIAL MAP