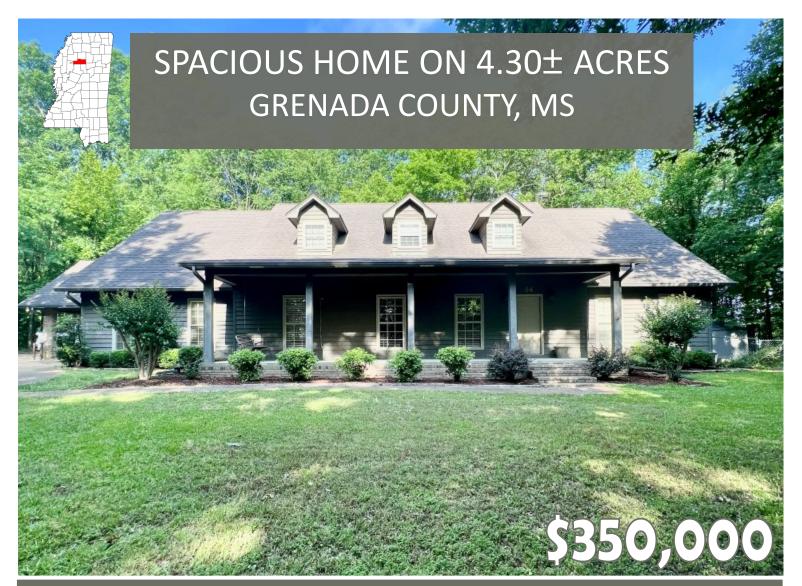

Welcome to your new spacious home in Grenada, MS! This two-story, four bedroom, four bath, 3,733 SF home features a loft, office, spacious kitchen with island, pantry, formal dining room, and a large living room. Each of the bedrooms is oversized with plenty of storage. The primary bedroom has a large walk-in closets and a large bathroom with a separate soaking tub. The home has a lovely patio with a fenced backyard, and is situated on 4.30± secluded acres at the end of a dead-end street. If you are looking for a spacious home in a secluded setting, give Anthony Steen a call to schedule your private showing today! If you are looking for a spacious home in a secluded setting, give Anthony Steen a call to schedule your private showing today!