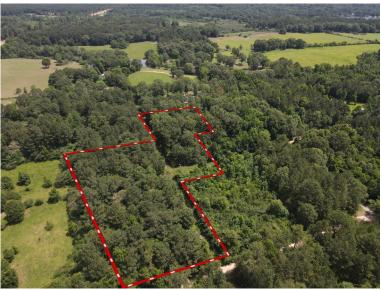

### 3.5+/- Acre Home Site in Pearl River County, MS

Are you looking for privacy while still being close to Hattiesburg, MS? Then this 3.5+/- acre tract in the Hillsdale community of Lumberton, MS, in Pearl River County is just what you are looking for. The property is heavily wooded, but a small area has been cleared. The owner has begun building a house. All construction has been permitted and inspected. There is septic and electric already on-site, with only a water well remaining to be installed. With no building restrictions or HOA dues required, you can continue building to suit. Hillside County Club is just a short drive and features three fishing lakes, while two golf courses open to the public, are just a half mile away and ready for you to enjoy. Call Clif to schedule a showing today!