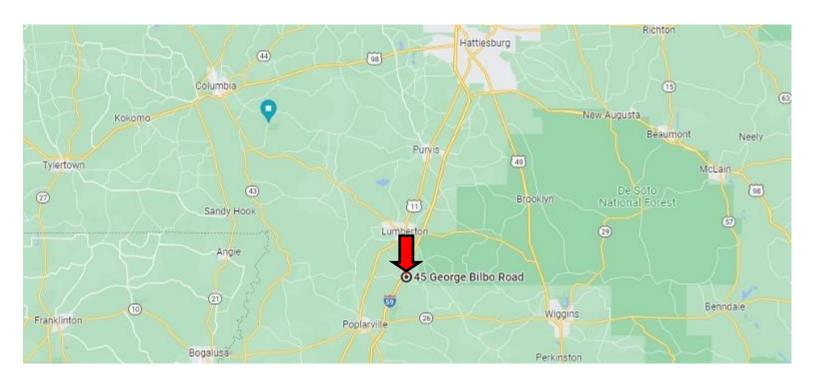

<u>From Intersection of I-59 and Hillside Road (Exit 35) in Lumberton, MS:</u> Travel east on Hillside Road for .4 miles. Turn left onto George Bilbo Road and travel for .3 miles. Turn left onto Nancy Lane and travel for approximately 400 ft. Turn left onto the small driveway. Travel for approximately 500 feet and there will be a drive to the right. The home is at the end of the drive.

#### **Directional Map**

<u>From Intersection of I-59 and Hillside Road (Exit 35) in Lumberton, MS:</u> Travel east on Hillside Road for .4 miles. Turn left onto George Bilbo Road and travel for .3 miles. Turn left onto Nancy Lane and travel for Approximately 400 ft. Turn left onto the small driveway. Travel for approximately 500 feet and there will be a drive to the right. The home is at the end of the drive.

45 George Bilbo Road Lumberton, MS 39455