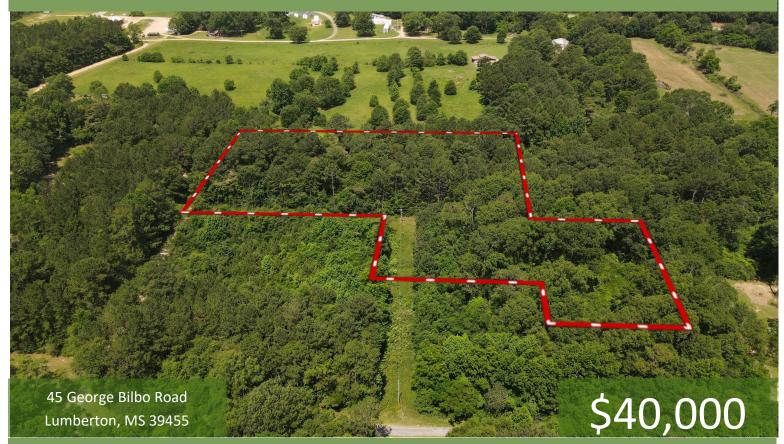

### 3.5+/- Acre Home Site in Pearl River County, MS

Are you looking for privacy while still being close to Hattiesburg, MS? Then this 3.5+/- acre tract in the Hillsdale community of Lumberton, MS, in Pearl River County is just what you are looking for. The property is heavily wooded, but a small area has been cleared. The owner has begun building a house. All construction has been permitted and inspected. There is septic and electric already on-site, with only a water well remaining to be installed. With no building restrictions or HOA dues required, you can continue building to suit. Hillside County Club is just a short drive and features three fishing lakes, while two golf courses open to the public, are just a half mile away and ready for you to enjoy. Call Clif to schedule a showing today!

45 George Bilbo Road Lumberton, MS 39455