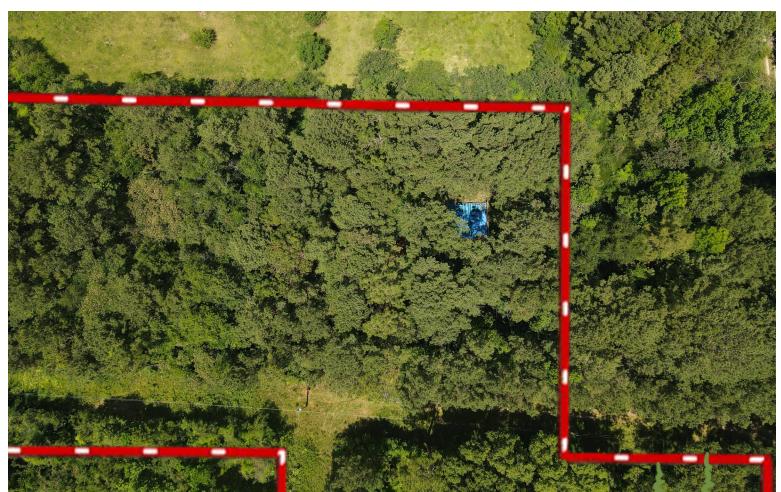

### 3.5+/- Acre Home Site in Pearl River County, MS

Are you looking for privacy while still being close to Hattiesburg, MS? Then this 3.5+/- acre tract in the Hillsdale community of Lumberton, MS, in Pearl River County is just what you are looking for. The property is heavily wooded, but a small area has been cleared. The owner has begun building a house. All construction has been permitted and inspected. There is septic and electric already on-site, with only a water well remaining to be installed. With no building restrictions or HOA dues required, you can continue building to suit. Hillside County Club is just a short drive and features three fishing lakes, while two golf courses open to the public, are just a half mile away and ready for you to enjoy. Call Clif to schedule a showing today!