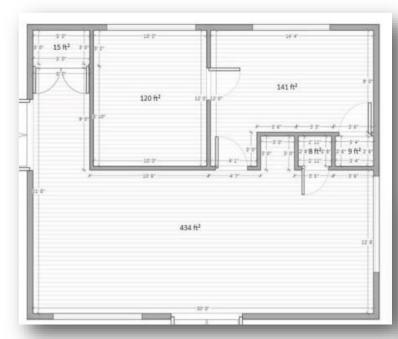

### 3.5+/- Acre Home Site in Pearl River County, MS

Are you looking for privacy while still being close to Hattiesburg, MS? Then this 3.5+/- acre tract in the Hillsdale community of Lumberton, MS, in Pearl River County is just what you are looking for. The property is heavily wooded, but a small area has been cleared. The owner has begun building a house. All construction has been permitted and inspected. There is septic and electric already on-site, with only a water well remaining to be installed. With no building restrictions or HOA dues required, you can continue building to suit. Hillside County Club is just a short drive and features three fishing lakes, while two golf courses open to the public, are just a half mile away and ready for you to enjoy. Call Clif to schedule a showing today!