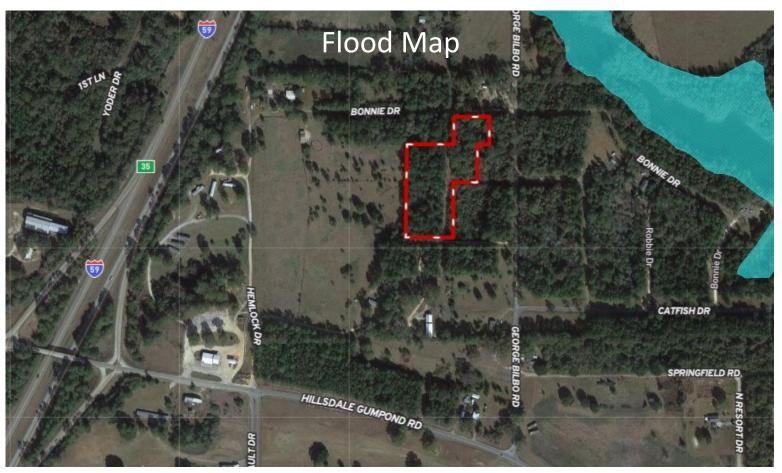

### 3.5+/- Acre Home Site in Pearl River County, MS

Are you looking for privacy while still being close to Hattiesburg, MS? Then this 3.5+/- acre tract in the Hillsdale community of Lumberton, MS, in Pearl River County is just what you are looking for. The property is heavily wooded, but a small area has been cleared. The owner has begun building a house. All construction has been permitted and inspected. There is septic and electric already on-site, with only a water well remaining to be installed. With no building restrictions or HOA dues required, you can continue building to suit. Hillside County Club is just a short drive and features three fishing lakes, while two golf courses open to the public, are just a half mile away and ready for you to enjoy. Call Clif to schedule a showing today!