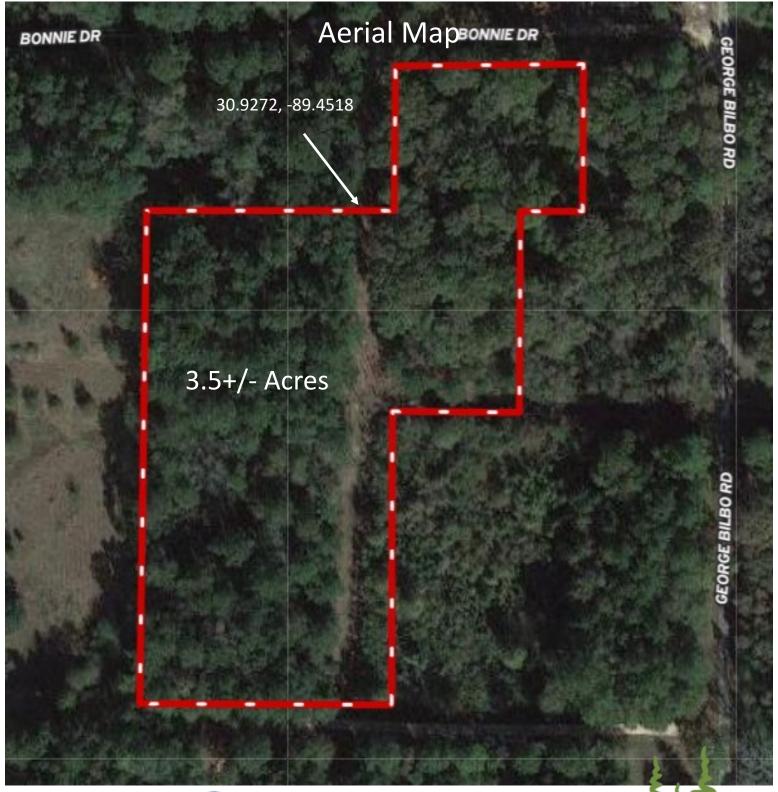

### 3.5+/- Acre Home Site in Pearl River County, MS

Are you looking for privacy while still being close to Hattiesburg, MS? Then this 3.5+/- acre tract in the Hillsdale community of Lumberton, MS, in Pearl River County is just what you are looking for. The property is heavily wooded, but a small area has been cleared. The owner has begun building a house. All construction has been permitted and inspected. There is septic and electric already on-site, with only a water well remaining to be installed. With no building restrictions or HOA dues required, you can continue building to suit. Hillside County Club is just a short drive and features three fishing lakes, while two golf courses open to the public, are just a half mile away and ready for you to enjoy. Call Clif to schedule a showing today!

<u>From Intersection of I-59 and Hillside Road (Exit 35) in Lumberton, MS:</u> Travel east on Hillside Road for .4 miles. Turn left onto George Bilbo Road and travel for .3 miles. Turn left onto Nancy Lane and travel for approximately 400 ft. Turn left onto the small driveway. Travel for approximately 500 feet and there will be a drive to the right. The home is at the end of the drive.

#### **Directional Map**

<u>From Intersection of I-59 and Hillside Road (Exit 35) in Lumberton, MS:</u> Travel east on Hillside Road for .4 miles. Turn left onto George Bilbo Road and travel for .3 miles. Turn left onto Nancy Lane and travel for Approximately 400 ft. Turn left onto the small driveway. Travel for approximately 500 feet and there will be a drive to the right. The home is at the end of the drive.

45 George Bilbo Road Lumberton, MS 39455