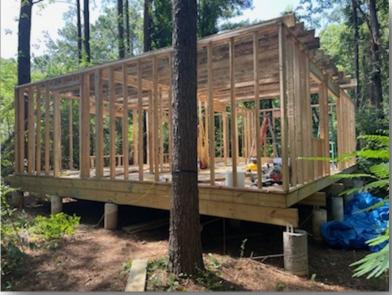

### 3.5+/- Acre Home Site in Pearl River County, MS

Are you looking for privacy while still being close to Hattiesburg, MS? Then this 3.5+/- acre tract in the Hillsdale community of Lumberton, MS, in Pearl River County is just what you are looking for. The property is heavily wooded, but a small area has been cleared. The owner has begun building a house. All construction has been permitted and inspected. There is septic and electric already on-site, with only a water well remaining to be installed. With no building restrictions or HOA dues required, you can continue building to suit. Hillside County Club is just a short drive and features three fishing lakes, while two golf courses open to the public, are just a half mile away and ready for you to enjoy. Call Clif to schedule a showing today!