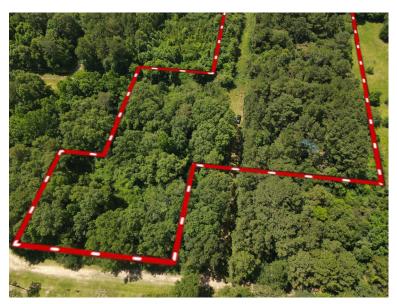

### 3.5+/- Acre Home Site in Pearl River County, MS

Are you looking for privacy while still being close to Hattiesburg, MS? Then this 3.5+/- acre tract in the Hillsdale community of Lumberton, MS, in Pearl River County is just what you are looking for. The property is heavily wooded, but a small area has been cleared. The owner has begun building a house. All construction has been permitted and inspected. There is septic and electric already on-site, with only a water well remaining to be installed. With no building restrictions or HOA dues required, you can continue building to suit. Hillside County Club is just a short drive and features three fishing lakes, while two golf courses open to the public, are just a half mile away and ready for you to enjoy. Call Clif to schedule a showing today!