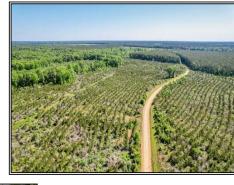

## SOUTHERN STATES REALTY

Hunting/Timberland tract for sale in Morehouse Parish, LA. This +/- 33 acre tract is an affordable, hunting/recreational paradise. The property consists of very young 4 year old pine plantation that will provide great cash flow and great thick bedding areas for your deer. There is power already there and roughly 2,000' of road frontage that provides many different options for access points. This tract is surrounded by some larger tracts that will allow for little pressure on your hunting. This a property that allows you to come in and put your personal spin on things to make the property exactly how you want it. Smaller tracts like this are hard to come by and do not last long at all and being that this tract is so close to Bastrop and less than 40 minutes from Monroe you can be at the property hunting in no time. Tracts like this do not come around often so do not hesitate and call us today to schedule your private showing of this hunting/timber paradise.