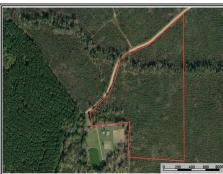

## SOUTHERN STATES REALTY

Hunting/Timberland tract for sale in Morehouse Parish, LA. This +/- 33 acre tract is an affordable, hunting/recreational paradise. The property consists of very young 4 year old pine plantation that will provide great cash flow and great thick bedding areas for your deer. There is power already there and roughly 2,000' of road frontage that provides many different options for access points. This tract is surrounded by some larger tracts that will allow for little pressure on your hunting. This a property that allows you to come in and put your personal spin on things to make the property exactly how you want it. Smaller tracts like this are hard to come by and do not last long at all and being that this tract is so close to Bastrop and less than 40 minutes from Monroe you can be at the property hunting in no time. Tracts like this do not come around often so do not hesitate and call us today to schedule your private showing of this hunting/timber paradise.