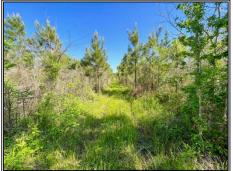

## SOUTHERN STATES REALTY

Hunting/Timberland tract for sale in Morehouse Parish, LA. This +/- 33 acre tract is an affordable, hunting/recreational paradise. The property consists of very young 4 year old pine plantation that will provide great cash flow and great thick bedding areas for your deer. There is power already there and roughly 2,000' of road frontage that provides many different options for access points. This tract is surrounded by some larger tracts that will allow for little pressure on your hunting. This a property that allows you to come in and put your personal spin on things to make the property exactly how you want it. Smaller tracts like this are hard to come by and do not last long at all and being that this tract is so close to Bastrop and less than 40 minutes from Monroe you can be at the property hunting in no time. Tracts like this do not come around often so do not hesitate and call us today to schedule your private showing of this hunting/timber paradise.