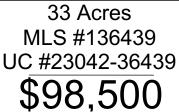

## SOUTHERN STATES REALTY

Hunting/Timberland tract for sale in Morehouse Parish, LA. This +/- 33 acre tract is an affordable, hunting/recreational paradise. The property consists of very young 4 year old pine plantation that will provide great cash flow and great thick bedding areas for your deer. There is power already there and roughly 2,000' of road frontage that provides many different options for access points. This tract is surrounded by some larger tracts that will allow for little pressure on your hunting. This a property that allows you to come in and put your personal spin on things to make the property exactly how you want it. Smaller tracts like this are hard to come by and do not last long at all and being that this tract is so close to Bastrop and less than 40 minutes from Monroe you can be at the property hunting in no time. Tracts like this do not come around often so do not hesitate and call us today to schedule your private showing of this hunting/timber paradise.