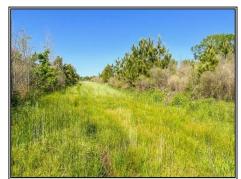

## SOUTHERN STATES REALTY

Hunting/Timberland tract for sale in Morehouse Parish, LA. This +/- 33 acre tract is an affordable, hunting/recreational paradise. The property consists of very young 4 year old pine plantation that will provide great cash flow and great thick bedding areas for your deer. There is power already there and roughly 2,000' of road frontage that provides many different options for access points. This tract is surrounded by some larger tracts that will allow for little pressure on your hunting. This a property that allows you to come in and put your personal spin on things to make the property exactly how you want it. Smaller tracts like this are hard to come by and do not last long at all and being that this tract is so close to Bastrop and less than 40 minutes from Monroe you can be at the property hunting in no time. Tracts like this do not come around often so do not hesitate and call us today to schedule your private showing of this hunting/timber paradise.