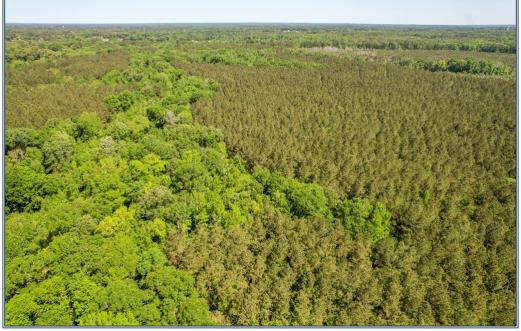

## **SOUTHERN STATES REALTY**

Hunting land for sale in Morehouse Parish, LA. This +/- 66 ac. tract is a hunter's paradise. The property is loaded with mature pine and hardwood timber, with many thick areas and borders Cypress Bayou which will be a great water source for your wildlife. There is a good road system with food plots and box stands all throughout. There are also plenty of other places to strategically place food plots throughout the tract. This property is only 10 minutes from Bastrop, LA and less than 40 minutes from Monroe. LA. You can be off of work and headed in for an afternoon hunt in no time. Small tracts like this do not last long and this one is no exception. Priced to sell and loaded with timber this tract won't be around long so do not hesitate. If you want a smaller tract for great hunting, loaded with timber and with plenty of recreational potential to put your own touch on things, this is the tract for you. Call us today to schedule your private showing of this awesome tract.and schedule your private showing.