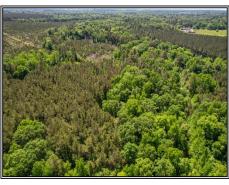

## **SOUTHERN STATES REALTY**

Hunting land for sale in Morehouse Parish, LA. This +/- 66 ac. tract is a hunter's paradise. The property is loaded with mature pine and hardwood timber, with many thick areas and borders Cypress Bayou which will be a great water source for your wildlife. There is a good road system with food plots and box stands all throughout. There are also plenty of other places to strategically place food plots throughout the tract. This property is only 10 minutes from Bastrop, LA and less than 40 minutes from Monroe. LA. You can be off of work and headed in for an afternoon hunt in no time. Small tracts like this do not last long and this one is no exception. Priced to sell and loaded with timber this tract won't be around long so do not hesitate. If you want a smaller tract for great hunting, loaded with timber and with plenty of recreational potential to put your own touch on things, this is the tract for you. Call us today to schedule your private showing of this awesome tract.and schedule your private showing.