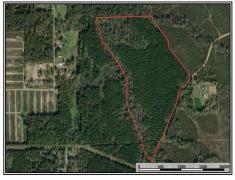

## **SOUTHERN STATES REALTY**

Hunting land for sale in Morehouse Parish, LA. This +/- 66 ac. tract is a hunter's paradise. The property is loaded with mature pine and hardwood timber, with many thick areas and borders Cypress Bayou which will be a great water source for your wildlife. There is a good road system with food plots and box stands all throughout. There are also plenty of other places to strategically place food plots throughout the tract. This property is only 10 minutes from Bastrop, LA and less than 40 minutes from Monroe. LA. You can be off of work and headed in for an afternoon hunt in no time. Small tracts like this do not last long and this one is no exception. Priced to sell and loaded with timber this tract won't be around long so do not hesitate. If you want a smaller tract for great hunting, loaded with timber and with plenty of recreational potential to put your own touch on things, this is the tract for you. Call us today to schedule your private showing of this awesome tract.and schedule your private showing.

## 32.807674, -91.877821 GPS