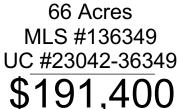

## **SOUTHERN STATES REALTY**

Hunting land for sale in Morehouse Parish, LA. This +/- 66 ac. tract is a hunter's paradise. The property is loaded with mature pine and hardwood timber, with many thick areas and borders Cypress Bayou which will be a great water source for your wildlife. There is a good road system with food plots and box stands all throughout. There are also plenty of other places to strategically place food plots throughout the tract. This property is only 10 minutes from Bastrop, LA and less than 40 minutes from Monroe. LA. You can be off of work and headed in for an afternoon hunt in no time. Small tracts like this do not last long and this one is no exception. Priced to sell and loaded with timber this tract won't be around long so do not hesitate. If you want a smaller tract for great hunting, loaded with timber and with plenty of recreational potential to put your own touch on things, this is the tract for you. Call us today to schedule your private showing of this awesome tract.and schedule your private showing.