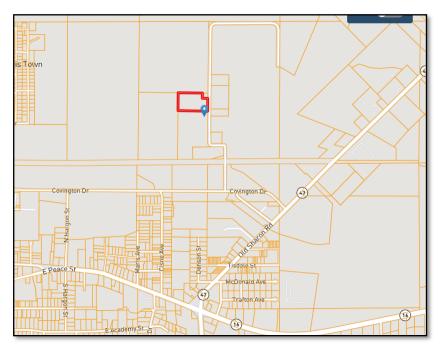

ate offices, kitchen area and two bathrooms, one with a shower. Roll up front on the warehouse area. 4+/- fenced acres with gravel parking lot.

550 COMMERCE AVENUE, CANTON MS 39046



Call me today!

ROBIN ADAMS, REALTOR® Robin@TomSmithHomes.com 601.898.2772 office | 601.502.3877 cell











### Call me today!

ROBIN ADAMS, REALTOR®
Robin@TomSmithHomes.com
601.898.2772 office | 601.502.3877 cell













### Call me today!

ROBIN ADAMS, REALTOR® Robin@TomSmithHomes.com 601.898.2772 office | 601.502.3877 cell













### Call me today!

ROBIN ADAMS, REALTOR®
Robin@TomSmithHomes.com
601.898.2772 office | 601.502.3877 cell





## **AERIAL MAP**



Click **HERE** for an Interactive Map



ROBIN ADAMS, REALTOR® Robin@TomSmithHomes.com 601.898.2772 office | 601.502.3877 cell







## OWNERSHIP MAP



## FLOOD MAP

### Call me today!

ROBIN ADAMS, REALTOR® Robin@TomSmithHomes.com 601.898.2772 office | 601.502.3877 cell





# TOPO IMAP



Call me today!

ROBIN ADAMS, REALTOR® Robin@TomSmithHomes.com 601.898.2772 office | 601.502.3877 cell





## DIRECTIONAL MAP



<u>DIRECTIONS FROM I-55 MADISON, MS</u>: Take exit 118A-118B toward Nissan Parkway E. Follow signs for Nissan Parkway E. Merge onto Nissan Parkway and travel 3.9 miles. Turn left onto Hwy 43N. Travel 1.7 miles, and turn left onto Covington Drive. Take the first right onto Commerce Avenue. Travel approximately 1/2 mile and property will be on the left.



ROBIN ADAMS, REALTOR®
Robin@TomSmithHomes.com
601.898.2772 office | 601.502.3877 cell



#### TomSmithLandandHomes.com

2011-2022

BES<sub>1</sub>