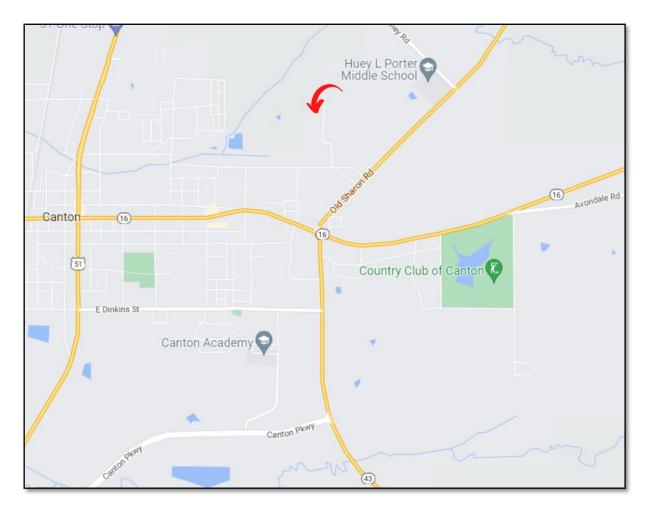

## DIRECTIONAL MAP

<u>DIRECTIONS FROM I-55 MADISON, MS</u>: Take exit 118A-118B toward Nissan Parkway E. Follow signs for Nissan Parkway E. Merge onto Nissan Parkway and travel 3.9 miles. Turn left onto Hwy 43N. Travel 1.7 miles, and turn left onto Covington Drive. Take the first right onto Commerce Avenue. Travel approximately 1/2 mile and property will be on the left.