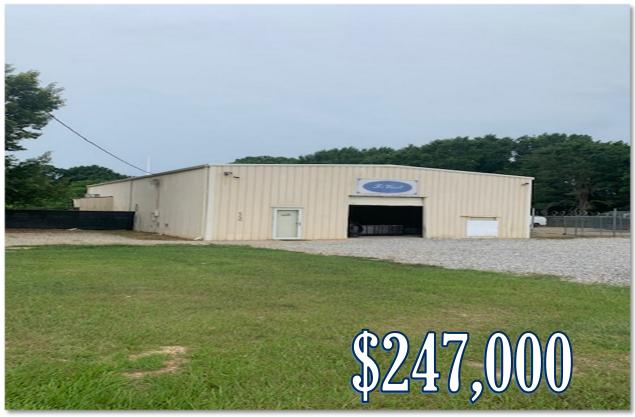

## Warehouse Office Space 4+/- Acres Canton, MS

Metal office/warehouse building, approximately 3200+/- sq ft, located in Industrial Park in Northeast Canton close to Hwy 43 and Hwy 16. Office space has two separate offices, kitchen area and two bathrooms, one with a shower. Roll up front on the warehouse area. 4+/- fenced acres with gravel parking lot.