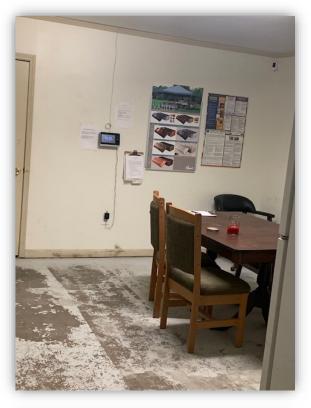

## Warehouse Office Space 4+/- Acres Canton, MS

Metal office/warehouse building, approximately 3200+/- sq ft, located in Industrial Park in Northeast Canton close to Hwy 43 and Hwy 16. Office space has two separate offices, kitchen area and two bathrooms, one with a shower. Roll up front on the warehouse area. 4+/- fenced acres with gravel parking lot.