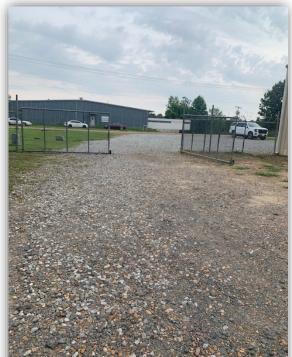

## Warehouse Office Space 4+/- Acres Canton, MS

Metal office/warehouse building, approximately 3200+/- sq ft, located in Industrial Park in Northeast Canton close to Hwy 43 and Hwy 16. Office space has two separate offices, kitchen area and two bathrooms, one with a shower. Roll up front on the warehouse area. 4+/- fenced acres with gravel parking lot.