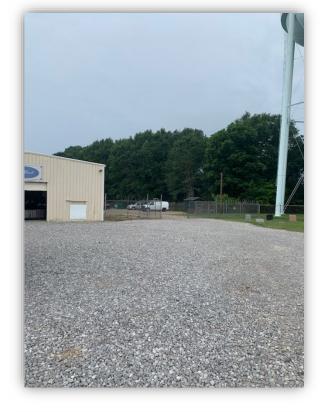

## Warehouse Office Space 4+/- Acres Canton, MS

Metal office/warehouse building, approximately 3200+/- sq ft, located in Industrial Park in Northeast Canton close to Hwy 43 and Hwy 16. Office space has two separate offices, kitchen area and two bathrooms, one with a shower. Roll up front on the warehouse area. 4+/- fenced acres with gravel parking lot.