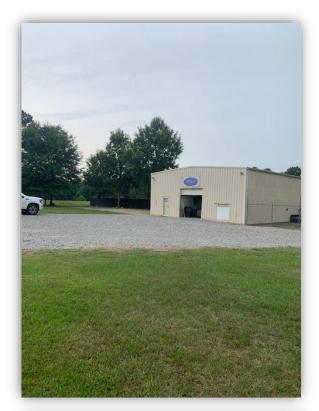

## Warehouse Office Space 4+/- Acres Canton, MS

Metal office/warehouse building, approximately 3200+/- sq ft, located in Industrial Park in Northeast Canton close to Hwy 43 and Hwy 16. Office space has two separate offices, kitchen area and two bathrooms, one with a shower. Roll up front on the warehouse area. 4+/- fenced acres with gravel parking lot.

550 COMMERCE AVENUE, CANTON MS 39046

Call me today!

ROBIN ADAMS, REALTOR® Robin@TomSmithHomes.com 601.898.2772 office | 601.502.3877 cell