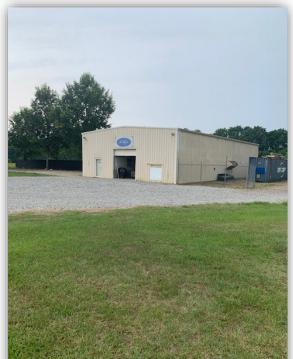

## Warehouse Office Space 4+/- Acres Canton, MS

Metal office/warehouse building, approximately 3200+/- sq ft, located in Industrial Park in Northeast Canton close to Hwy 43 and Hwy 16. Office space has two separate offices, kitchen area and two bathrooms, one with a shower. Roll up front on the warehouse area. 4+/- fenced acres with gravel parking lot.