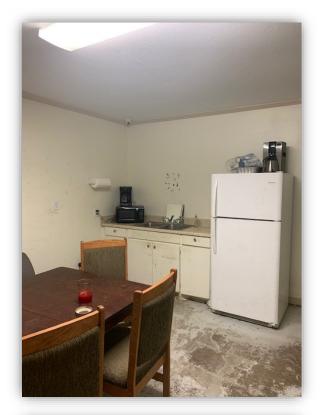

## Warehouse Office Space 4+/- Acres Canton, MS

Metal office/warehouse building, approximately 3200+/- sq ft, located in Industrial Park in Northeast Canton close to Hwy 43 and Hwy 16. Office space has two separate offices, kitchen area and two bathrooms, one with a shower. Roll up front on the warehouse area. 4+/- fenced acres with gravel parking lot.