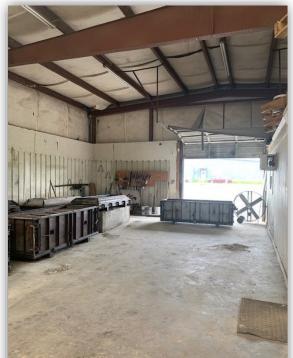

## Warehouse Office Space 4+/- Acres Canton, MS

Metal office/warehouse building, approximately 3200+/- sq ft, located in Industrial Park in Northeast Canton close to Hwy 43 and Hwy 16. Office space has two separate offices, kitchen area and two bathrooms, one with a shower. Roll up front on the warehouse area. 4+/- fenced acres with gravel parking lot.