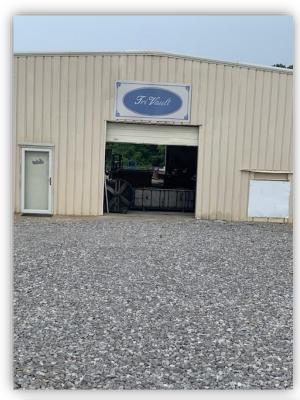

## Warehouse Office Space 4+/- Acres Canton, MS

Metal office/warehouse building, approximately 3200+/- sq ft, located in Industrial Park in Northeast Canton close to Hwy 43 and Hwy 16. Office space has two separate offices, kitchen area and two bathrooms, one with a shower. Roll up front on the warehouse area. 4+/- fenced acres with gravel parking lot.