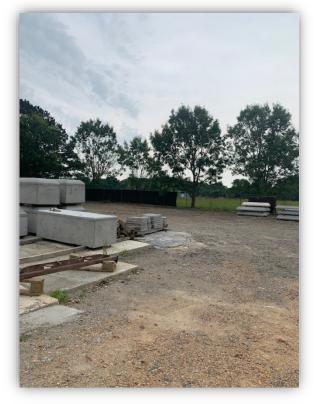

## Warehouse Office Space 4+/- Acres Canton, MS

Metal office/warehouse building, approximately 3200+/- sq ft, located in Industrial Park in Northeast Canton close to Hwy 43 and Hwy 16. Office space has two separate offices, kitchen area and two bathrooms, one with a shower. Roll up front on the warehouse area. 4+/- fenced acres with gravel parking lot.