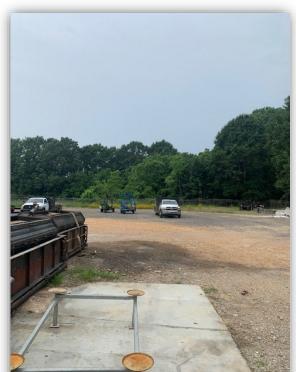

## Warehouse Office Space 4+/- Acres Canton, MS

Metal office/warehouse building, approximately 3200+/- sq ft, located in Industrial Park in Northeast Canton close to Hwy 43 and Hwy 16. Office space has two separate offices, kitchen area and two bathrooms, one with a shower. Roll up front on the warehouse area. 4+/- fenced acres with gravel parking lot.