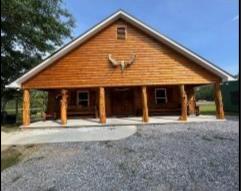

Welcome to your new 67+/- Acre retreat in Perkinston, MS. This Stone County property adjoins approximately 30,000 acres of public land, and the property's crown jewel is a 1,500+/- sq ft open floorplan "Man Cave". This all-wood interior building is breathtaking from end to end, featuring a full bar, a vaulted ceiling, and a custom river stone fireplace. The property features a beautifully remodeled two bedroom one bath home with an open concept kitchen and living room. At the rear of the home is a hot tub looking out to the pond. The pond features a gorgeous pier and fountain and is stocked with trophy bass. In addition to the approximate 2,500 Sq Ft of heated and cooled space, there is 45x30 shop on a slab, lean-to off the shop, well house, and a three-bay shed. A backup Generac generator is installed on the property so you'll never be left in the dark! The 67+/- acres feature various food plots with shooting houses and broadcast feeders in place at each. An established trail system is perfect for navigating the property and takes you from the entrance to this tract. Mature pine timber covers this gently laying parcel except for a hardwood-covered drain cutting across the property. Conveniently located less than 30 miles off the Mississippi Gulf Coast and less than two hours from New Orleans, LA. Pre-approval or proof of funds is required for viewing. Property