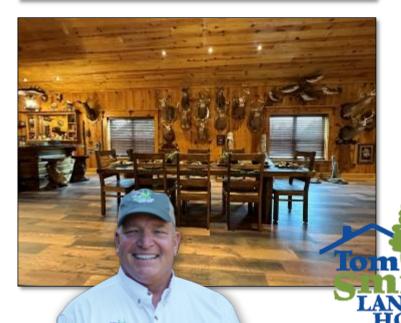

Welcome to your new 67+/- Acre retreat in Perkinston, MS. This Stone County property adjoins approximately 30,000 acres of public land, and the property's crown jewel is a 1,500+/- sq ft open floorplan "Man Cave". This all-wood interior building is breathtaking from end to end, featuring a full bar, a vaulted ceiling, and a custom river stone fireplace. The property features a beautifully remodeled two bedroom one bath home with an open concept kitchen and living room. At the rear of the home is a hot tub looking out to the pond. The pond features a gorgeous pier and fountain and is stocked with trophy bass. In addition to the approximate 2,500 Sq Ft of heated and cooled space, there is 45x30 shop on a slab, lean-to off the shop, well house, and a three-bay shed. A backup Generac generator is installed on the property so you'll never be left in the dark! The 67+/- acres feature various food plots with shooting houses and broadcast feeders in place at each. An established trail system is perfect for navigating the property and takes you from the entrance to this tract. Mature pine timber covers this gently laying parcel except for a hardwood-covered drain cutting across the property. Conveniently located less than 30 miles off the Mississippi Gulf Coast and less than two hours from New Orleans, LA. Pre-approval or proof of funds is required for viewing. Property