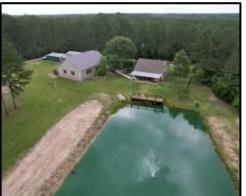

Welcome to your new 67+/- Acre retreat in Perkinston, MS. This Stone County property adjoins approximately 30,000 acres of public land, and the property's crown jewel is a 1,500+/- sq ft open floorplan "Man Cave". This all-wood interior building is breathtaking from end to end, featuring a full bar, a vaulted ceiling, and a custom river stone fireplace. The property features a beautifully remodeled two bedroom one bath home with an open concept kitchen and living room. At the rear of the home is a hot tub looking out to the pond. The pond features a gorgeous pier and fountain and is stocked with trophy bass. In addition to the approximate 2,500 Sq Ft of heated and cooled space, there is 45x30 shop on a slab, lean-to off the shop, well house, and a three-bay shed. A backup Generac generator is installed on the property so you'll never be left in the dark! The 67+/- acres feature various food plots with shooting houses and broadcast feeders in place at each. An established trail system is perfect for navigating the property and takes you from the entrance to this tract. Mature pine timber covers this gently laying parcel except for a hardwood-covered drain cutting across the property. Conveniently located less than 30 miles off the Mississippi Gulf Coast and less than two hours from New Orleans, LA. Pre-approval or proof of funds is required for viewing. Property