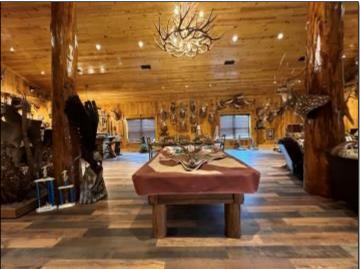

Welcome to your new 67+/- Acre retreat in Perkinston, MS. This Stone County property adjoins approximately 30,000 acres of public land, and the property's crown jewel is a 1,500+/- sq ft open floorplan "Man Cave". This all-wood interior building is breathtaking from end to end, featuring a full bar, a vaulted ceiling, and a custom river stone fireplace. The property features a beautifully remodeled two bedroom one bath home with an open concept kitchen and living room. At the rear of the home is a hot tub looking out to the pond. The pond features a gorgeous pier and fountain and is stocked with trophy bass. In addition to the approximate 2,500 Sq Ft of heated and cooled space, there is 45x30 shop on a slab, lean-to off the shop, well house, and a three-bay shed. A backup Generac generator is installed on the property so you'll never be left in the dark! The 67+/- acres feature various food plots with shooting houses and broadcast feeders in place at each. An established trail system is perfect for navigating the property and takes you from the entrance to this tract. Mature pine timber covers this gently laying parcel except for a hardwood-covered drain cutting across the property. Conveniently located less than 30 miles off the Mississippi Gulf Coast and less than two hours from New Orleans, LA. Pre-approval or proof of funds is required for viewing. Property