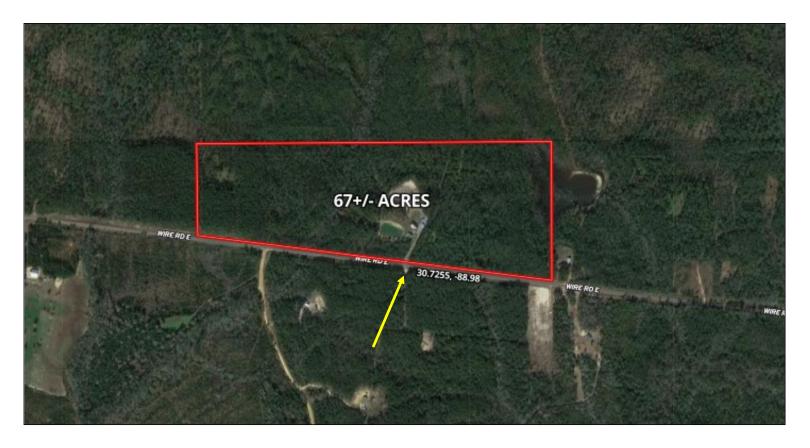

Welcome to your new 67+/- Acre retreat in Perkinston, MS. This Stone County property adjoins approximately 30,000 acres of public land, and the property's crown jewel is a 1,500+/- sq ft open floorplan "Man Cave". This all-wood interior building is breathtaking from end to end, featuring a full bar, a vaulted ceiling, and a custom river stone fireplace. The property features a beautifully remodeled two bedroom one bath home with an open concept kitchen and living room. At the rear of the home is a hot tub looking out to the pond. The pond features a gorgeous pier and fountain and is stocked with trophy bass. In addition to the approximate 2,500 Sq Ft of heated and cooled space, there is 45x30 shop on a slab, lean-to off the shop, well house, and a three-bay shed. A backup Generac generator is installed on the property so you'll never be left in the dark! The 67+/- acres feature various food plots with shooting houses and broadcast feeders in place at each. An established trail system is perfect for navigating the property and takes you from the entrance to this tract. Mature pine timber covers this gently laying parcel except for a hardwood-covered drain cutting across the property. Conveniently located less than 30 miles off the Mississippi Gulf Coast and less than two hours from New Orleans, LA. Pre-approval or proof of funds is required for viewing. Property

#### **CLICK HERE FOR AN INTERACTIVE MAP**

TomSmithLandandHomes.com

BROKERAG

<u>DIRECTIONS FROM HWY 49 IN PERKINSTON, MS</u>: Travel Hwy 49 South for 1.9 miles. Turn left on to Sunflower Rd. and travel 2.7 miles. Turn left on to Wire Rd., after 7.2 miles the property will be on your left. <u>1943 Wire Rd. Perkinston, MS 39573</u>