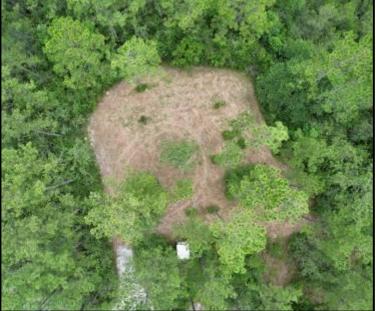

Welcome to your new 67+/- Acre retreat in Perkinston, MS. This Stone County property adjoins approximately 30,000 acres of public land, and the property's crown jewel is a 1,500+/- sq ft open floorplan "Man Cave". This all-wood interior building is breathtaking from end to end, featuring a full bar, a vaulted ceiling, and a custom river stone fireplace. The property features a beautifully remodeled two bedroom one bath home with an open concept kitchen and living room. At the rear of the home is a hot tub looking out to the pond. The pond features a gorgeous pier and fountain and is stocked with trophy bass. In addition to the approximate 2,500 Sq Ft of heated and cooled space, there is 45x30 shop on a slab, lean-to off the shop, well house, and a three-bay shed. A backup Generac generator is installed on the property so you'll never be left in the dark! The 67+/- acres feature various food plots with shooting houses and broadcast feeders in place at each. An established trail system is perfect for navigating the property and takes you from the entrance to this tract. Mature pine timber covers this gently laying parcel except for a hardwood-covered drain cutting across the property. Conveniently located less than 30 miles off the Mississippi Gulf Coast and less than two hours from New Orleans, LA. Pre-approval or proof of funds is required for viewing. Property