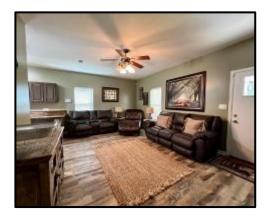

Welcome to your new 67+/- Acre retreat in Perkinston, MS. This Stone County property adjoins approximately 30,000 acres of public land, and the property's crown jewel is a 1,500+/- sq ft open floorplan "Man Cave". This all-wood interior building is breathtaking from end to end, featuring a full bar, a vaulted ceiling, and a custom river stone fireplace. The property features a beautifully remodeled two bedroom one bath home with an open concept kitchen and living room. At the rear of the home is a hot tub looking out to the pond. The pond features a gorgeous pier and fountain and is stocked with trophy bass. In addition to the approximate 2,500 Sq Ft of heated and cooled space, there is 45x30 shop on a slab, lean-to off the shop, well house, and a three-bay shed. A backup Generac generator is installed on the property so you'll never be left in the dark! The 67+/- acres feature various food plots with shooting houses and broadcast feeders in place at each. An established trail system is perfect for navigating the property and takes you from the entrance to this tract. Mature pine timber covers this gently laying parcel except for a hardwood-covered drain cutting across the property. Conveniently located less than 30 miles off the Mississippi Gulf Coast and less than two hours from New Orleans, LA. Pre-approval or proof of funds is required for viewing. Property