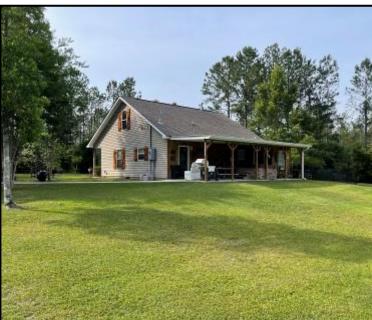

Welcome to your new 67+/- Acre retreat in Perkinston, MS. This Stone County property adjoins approximately 30,000 acres of public land, and the property's crown jewel is a 1,500+/- sq ft open floorplan "Man Cave". This all-wood interior building is breathtaking from end to end, featuring a full bar, a vaulted ceiling, and a custom river stone fireplace. The property features a beautifully remodeled two bedroom one bath home with an open concept kitchen and living room. At the rear of the home is a hot tub looking out to the pond. The pond features a gorgeous pier and fountain and is stocked with trophy bass. In addition to the approximate 2,500 Sq Ft of heated and cooled space, there is 45x30 shop on a slab, lean-to off the shop, well house, and a three-bay shed. A backup Generac generator is installed on the property so you'll never be left in the dark! The 67+/- acres feature various food plots with shooting houses and broadcast feeders in place at each. An established trail system is perfect for navigating the property and takes you from the entrance to this tract. Mature pine timber covers this gently laying parcel except for a hardwood-covered drain cutting across the property. Conveniently located less than 30 miles off the Mississippi Gulf Coast and less than two hours from New Orleans, LA. Pre-approval or proof of funds is required for viewing. Property