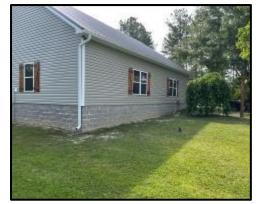

Welcome to your new 67+/- Acre retreat in Perkinston, MS. This Stone County property adjoins approximately 30,000 acres of public land, and the property's crown jewel is a 1,500+/- sq ft open floorplan "Man Cave". This all-wood interior building is breathtaking from end to end, featuring a full bar, a vaulted ceiling, and a custom river stone fireplace. The property features a beautifully remodeled two bedroom one bath home with an open concept kitchen and living room. At the rear of the home is a hot tub looking out to the pond. The pond features a gorgeous pier and fountain and is stocked with trophy bass. In addition to the approximate 2,500 Sq Ft of heated and cooled space, there is 45x30 shop on a slab, lean-to off the shop, well house, and a three-bay shed. A backup Generac generator is installed on the property so you'll never be left in the dark! The 67+/- acres feature various food plots with shooting houses and broadcast feeders in place at each. An established trail system is perfect for navigating the property and takes you from the entrance to this tract. Mature pine timber covers this gently laying parcel except for a hardwood-covered drain cutting across the property. Conveniently located less than 30 miles off the Mississippi Gulf Coast and less than two hours from New Orleans, LA. Pre-approval or proof of funds is required for viewing. Property