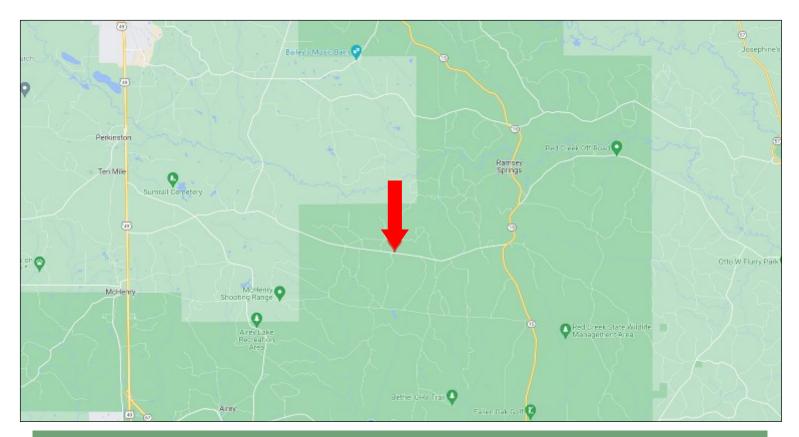

#### **CLICK HERE FOR AN INTERACTIVE MAP**

TomSmithLandandHomes.com

BROKERAG

<u>DIRECTIONS FROM HWY 49 IN PERKINSTON, MS</u>: Travel Hwy 49 South for 1.9 miles. Turn left on to Sunflower Rd. and travel 2.7 miles. Turn left on to Wire Rd., after 7.2 miles the property will be on your left. <u>1943 Wire Rd. Perkinston, MS 39573</u>