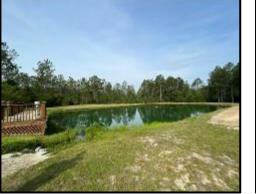

Welcome to your new 67+/- Acre retreat in Perkinston, MS. This Stone County property adjoins approximately 30,000 acres of public land, and the property's crown jewel is a 1,500+/- sq ft open floorplan "Man Cave". This all-wood interior building is breathtaking from end to end, featuring a full bar, a vaulted ceiling, and a custom river stone fireplace. The property features a beautifully remodeled two bedroom one bath home with an open concept kitchen and living room. At the rear of the home is a hot tub looking out to the pond. The pond features a gorgeous pier and fountain and is stocked with trophy bass. In addition to the approximate 2,500 Sq Ft of heated and cooled space, there is 45x30 shop on a slab, lean-to off the shop, well house, and a three-bay shed. A backup Generac generator is installed on the property so you'll never be left in the dark! The 67+/- acres feature various food plots with shooting houses and broadcast feeders in place at each. An established trail system is perfect for navigating the property and takes you from the entrance to this tract. Mature pine timber covers this gently laying parcel except for a hardwood-covered drain cutting across the property. Conveniently located less than 30 miles off the Mississippi Gulf Coast and less than two hours from New Orleans, LA. Pre-approval or proof of funds is required for viewing. Property