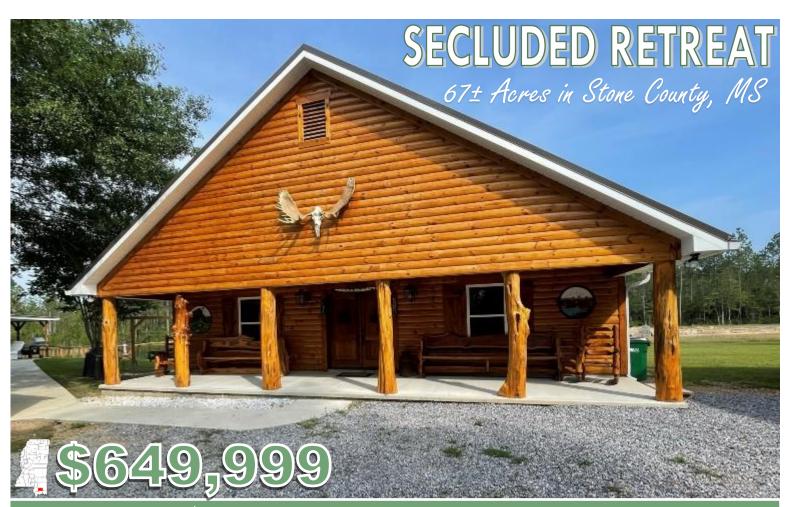

Welcome to your new 67+/- Acre retreat in Perkinston, MS. This Stone County property adjoins approximately 30,000 acres of public land, and the property's crown jewel is a 1,500+/- sq ft open floorplan "Man Cave". This all-wood interior building is breathtaking from end to end, featuring a full bar, a vaulted ceiling, and a custom river stone fireplace. The property features a beautifully remodeled two bedroom one bath home with an open concept kitchen and living room. At the rear of the home is a hot tub looking out to the pond. The pond features a gorgeous pier and fountain and is stocked with trophy bass. In addition to the approximate 2,500 Sq Ft of heated and cooled space, there is 45x30 shop on a slab, lean-to off the shop, well house, and a three-bay shed. A backup Generac generator is installed on the property so you'll never be left in the dark! The 67+/- acres feature various food plots with shooting houses and broadcast feeders in place at each. An established trail system is perfect for navigating the property and takes you from the entrance to this tract. Mature pine timber covers this gently laying parcel except for a hardwood-covered drain cutting across the property. Conveniently located less than 30 miles off the Mississippi Gulf Coast and less than two hours from New Orleans, LA. Pre-approval or proof of funds is required for viewing. Property