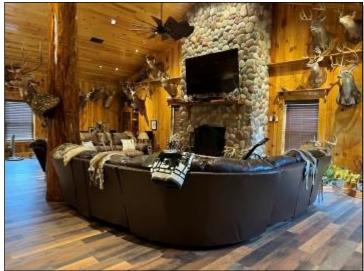

Welcome to your new 67+/- Acre retreat in Perkinston, MS. This Stone County property adjoins approximately 30,000 acres of public land, and the property's crown jewel is a 1,500+/- sq ft open floorplan "Man Cave". This all-wood interior building is breathtaking from end to end, featuring a full bar, a vaulted ceiling, and a custom river stone fireplace. The property features a beautifully remodeled two bedroom one bath home with an open concept kitchen and living room. At the rear of the home is a hot tub looking out to the pond. The pond features a gorgeous pier and fountain and is stocked with trophy bass. In addition to the approximate 2,500 Sq Ft of heated and cooled space, there is 45x30 shop on a slab, lean-to off the shop, well house, and a three-bay shed. A backup Generac generator is installed on the property so you'll never be left in the dark! The 67+/- acres feature various food plots with shooting houses and broadcast feeders in place at each. An established trail system is perfect for navigating the property and takes you from the entrance to this tract. Mature pine timber covers this gently laying parcel except for a hardwood-covered drain cutting across the property. Conveniently located less than 30 miles off the Mississippi Gulf Coast and less than two hours from New Orleans, LA. Pre-approval or proof of funds is required for viewing. Property