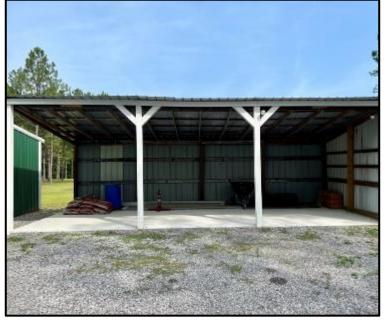

Welcome to your new 67+/- Acre retreat in Perkinston, MS. This Stone County property adjoins approximately 30,000 acres of public land, and the property's crown jewel is a 1,500+/- sq ft open floorplan "Man Cave". This all-wood interior building is breathtaking from end to end, featuring a full bar, a vaulted ceiling, and a custom river stone fireplace. The property features a beautifully remodeled two bedroom one bath home with an open concept kitchen and living room. At the rear of the home is a hot tub looking out to the pond. The pond features a gorgeous pier and fountain and is stocked with trophy bass. In addition to the approximate 2,500 Sq Ft of heated and cooled space, there is 45x30 shop on a slab, lean-to off the shop, well house, and a three-bay shed. A backup Generac generator is installed on the property so you'll never be left in the dark! The 67+/- acres feature various food plots with shooting houses and broadcast feeders in place at each. An established trail system is perfect for navigating the property and takes you from the entrance to this tract. Mature pine timber covers this gently laying parcel except for a hardwood-covered drain cutting across the property. Conveniently located less than 30 miles off the Mississippi Gulf Coast and less than two hours from New Orleans, LA. Pre-approval or proof of funds is required for viewing. Property