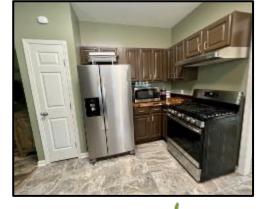

Welcome to your new 67+/- Acre retreat in Perkinston, MS. This Stone County property adjoins approximately 30,000 acres of public land, and the property's crown jewel is a 1,500+/- sq ft open floorplan "Man Cave". This all-wood interior building is breathtaking from end to end, featuring a full bar, a vaulted ceiling, and a custom river stone fireplace. The property features a beautifully remodeled two bedroom one bath home with an open concept kitchen and living room. At the rear of the home is a hot tub looking out to the pond. The pond features a gorgeous pier and fountain and is stocked with trophy bass. In addition to the approximate 2,500 Sq Ft of heated and cooled space, there is 45x30 shop on a slab, lean-to off the shop, well house, and a three-bay shed. A backup Generac generator is installed on the property so you'll never be left in the dark! The 67+/- acres feature various food plots with shooting houses and broadcast feeders in place at each. An established trail system is perfect for navigating the property and takes you from the entrance to this tract. Mature pine timber covers this gently laying parcel except for a hardwood-covered drain cutting across the property. Conveniently located less than 30 miles off the Mississippi Gulf Coast and less than two hours from New Orleans, LA. Pre-approval or proof of funds is required for viewing. Property