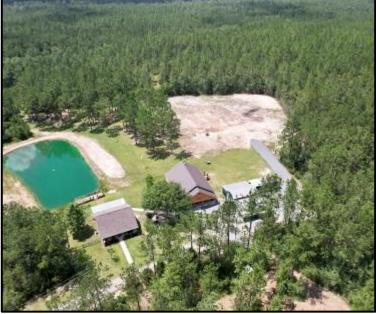

Welcome to your new 67+/- Acre retreat in Perkinston, MS. This Stone County property adjoins approximately 30,000 acres of public land, and the property's crown jewel is a 1,500+/- sq ft open floorplan "Man Cave". This all-wood interior building is breathtaking from end to end, featuring a full bar, a vaulted ceiling, and a custom river stone fireplace. The property features a beautifully remodeled two bedroom one bath home with an open concept kitchen and living room. At the rear of the home is a hot tub looking out to the pond. The pond features a gorgeous pier and fountain and is stocked with trophy bass. In addition to the approximate 2,500 Sq Ft of heated and cooled space, there is 45x30 shop on a slab, lean-to off the shop, well house, and a three-bay shed. A backup Generac generator is installed on the property so you'll never be left in the dark! The 67+/- acres feature various food plots with shooting houses and broadcast feeders in place at each. An established trail system is perfect for navigating the property and takes you from the entrance to this tract. Mature pine timber covers this gently laying parcel except for a hardwood-covered drain cutting across the property. Conveniently located less than 30 miles off the Mississippi Gulf Coast and less than two hours from New Orleans, LA. Pre-approval or proof of funds is required for viewing. Property