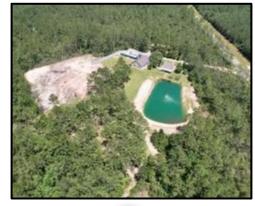

Welcome to your new 67+/- Acre retreat in Perkinston, MS. This Stone County property adjoins approximately 30,000 acres of public land, and the property's crown jewel is a 1,500+/- sq ft open floorplan "Man Cave". This all-wood interior building is breathtaking from end to end, featuring a full bar, a vaulted ceiling, and a custom river stone fireplace. The property features a beautifully remodeled two bedroom one bath home with an open concept kitchen and living room. At the rear of the home is a hot tub looking out to the pond. The pond features a gorgeous pier and fountain and is stocked with trophy bass. In addition to the approximate 2,500 Sq Ft of heated and cooled space, there is 45x30 shop on a slab, lean-to off the shop, well house, and a three-bay shed. A backup Generac generator is installed on the property so you'll never be left in the dark! The 67+/- acres feature various food plots with shooting houses and broadcast feeders in place at each. An established trail system is perfect for navigating the property and takes you from the entrance to this tract. Mature pine timber covers this gently laying parcel except for a hardwood-covered drain cutting across the property. Conveniently located less than 30 miles off the Mississippi Gulf Coast and less than two hours from New Orleans, LA. Pre-approval or proof of funds is required for viewing. Property