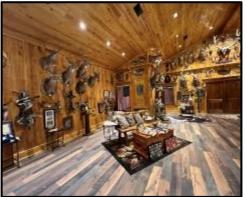

Welcome to your new 67+/- Acre retreat in Perkinston, MS. This Stone County property adjoins approximately 30,000 acres of public land, and the property's crown jewel is a 1,500+/- sq ft open floorplan "Man Cave". This all-wood interior building is breathtaking from end to end, featuring a full bar, a vaulted ceiling, and a custom river stone fireplace. The property features a beautifully remodeled two bedroom one bath home with an open concept kitchen and living room. At the rear of the home is a hot tub looking out to the pond. The pond features a gorgeous pier and fountain and is stocked with trophy bass. In addition to the approximate 2,500 Sq Ft of heated and cooled space, there is 45x30 shop on a slab, lean-to off the shop, well house, and a three-bay shed. A backup Generac generator is installed on the property so you'll never be left in the dark! The 67+/- acres feature various food plots with shooting houses and broadcast feeders in place at each. An established trail system is perfect for navigating the property and takes you from the entrance to this tract. Mature pine timber covers this gently laying parcel except for a hardwood-covered drain cutting across the property. Conveniently located less than 30 miles off the Mississippi Gulf Coast and less than two hours from New Orleans, LA. Pre-approval or proof of funds is required for viewing. Property