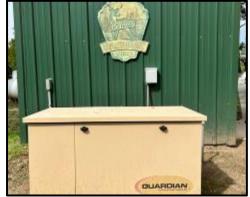

Welcome to your new 67+/- Acre retreat in Perkinston, MS. This Stone County property adjoins approximately 30,000 acres of public land, and the property's crown jewel is a 1,500+/- sq ft open floorplan "Man Cave". This all-wood interior building is breathtaking from end to end, featuring a full bar, a vaulted ceiling, and a custom river stone fireplace. The property features a beautifully remodeled two bedroom one bath home with an open concept kitchen and living room. At the rear of the home is a hot tub looking out to the pond. The pond features a gorgeous pier and fountain and is stocked with trophy bass. In addition to the approximate 2,500 Sq Ft of heated and cooled space, there is 45x30 shop on a slab, lean-to off the shop, well house, and a three-bay shed. A backup Generac generator is installed on the property so you'll never be left in the dark! The 67+/- acres feature various food plots with shooting houses and broadcast feeders in place at each. An established trail system is perfect for navigating the property and takes you from the entrance to this tract. Mature pine timber covers this gently laying parcel except for a hardwood-covered drain cutting across the property. Conveniently located less than 30 miles off the Mississippi Gulf Coast and less than two hours from New Orleans, LA. Pre-approval or proof of funds is required for viewing. Property