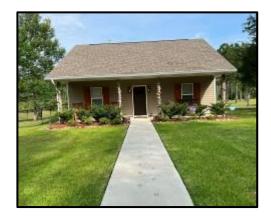

Welcome to your new 67+/- Acre retreat in Perkinston, MS. This Stone County property adjoins approximately 30,000 acres of public land, and the property's crown jewel is a 1,500+/- sq ft open floorplan "Man Cave". This all-wood interior building is breathtaking from end to end, featuring a full bar, a vaulted ceiling, and a custom river stone fireplace. The property features a beautifully remodeled two bedroom one bath home with an open concept kitchen and living room. At the rear of the home is a hot tub looking out to the pond. The pond features a gorgeous pier and fountain and is stocked with trophy bass. In addition to the approximate 2,500 Sq Ft of heated and cooled space, there is 45x30 shop on a slab, lean-to off the shop, well house, and a three-bay shed. A backup Generac generator is installed on the property so you'll never be left in the dark! The 67+/- acres feature various food plots with shooting houses and broadcast feeders in place at each. An established trail system is perfect for navigating the property and takes you from the entrance to this tract. Mature pine timber covers this gently laying parcel except for a hardwood-covered drain cutting across the property. Conveniently located less than 30 miles off the Mississippi Gulf Coast and less than two hours from New Orleans, LA. Pre-approval or proof of funds is required for viewing. Property