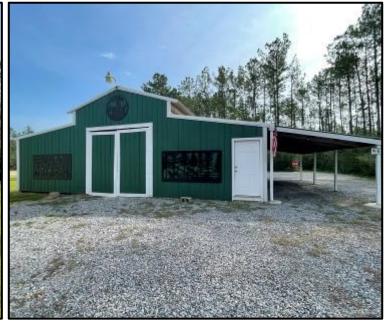

Welcome to your new 67+/- Acre retreat in Perkinston, MS. This Stone County property adjoins approximately 30,000 acres of public land, and the property's crown jewel is a 1,500+/- sq ft open floorplan "Man Cave". This all-wood interior building is breathtaking from end to end, featuring a full bar, a vaulted ceiling, and a custom river stone fireplace. The property features a beautifully remodeled two bedroom one bath home with an open concept kitchen and living room. At the rear of the home is a hot tub looking out to the pond. The pond features a gorgeous pier and fountain and is stocked with trophy bass. In addition to the approximate 2,500 Sq Ft of heated and cooled space, there is 45x30 shop on a slab, lean-to off the shop, well house, and a three-bay shed. A backup Generac generator is installed on the property so you'll never be left in the dark! The 67+/- acres feature various food plots with shooting houses and broadcast feeders in place at each. An established trail system is perfect for navigating the property and takes you from the entrance to this tract. Mature pine timber covers this gently laying parcel except for a hardwood-covered drain cutting across the property. Conveniently located less than 30 miles off the Mississippi Gulf Coast and less than two hours from New Orleans, LA. Pre-approval or proof of funds is required for viewing. Property