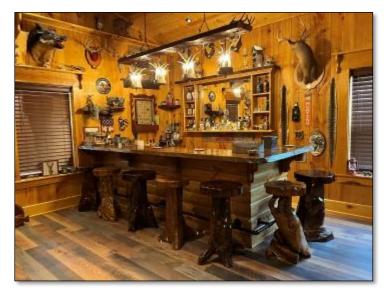

Welcome to your new 67+/- Acre retreat in Perkinston, MS. This Stone County property adjoins approximately 30,000 acres of public land, and the property's crown jewel is a 1,500+/- sq ft open floorplan "Man Cave". This all-wood interior building is breathtaking from end to end, featuring a full bar, a vaulted ceiling, and a custom river stone fireplace. The property features a beautifully remodeled two bedroom one bath home with an open concept kitchen and living room. At the rear of the home is a hot tub looking out to the pond. The pond features a gorgeous pier and fountain and is stocked with trophy bass. In addition to the approximate 2,500 Sq Ft of heated and cooled space, there is 45x30 shop on a slab, lean-to off the shop, well house, and a three-bay shed. A backup Generac generator is installed on the property so you'll never be left in the dark! The 67+/- acres feature various food plots with shooting houses and broadcast feeders in place at each. An established trail system is perfect for navigating the property and takes you from the entrance to this tract. Mature pine timber covers this gently laying parcel except for a hardwood-covered drain cutting across the property. Conveniently located less than 30 miles off the Mississippi Gulf Coast and less than two hours from New Orleans, LA. Pre-approval or proof of funds is required for viewing. Property