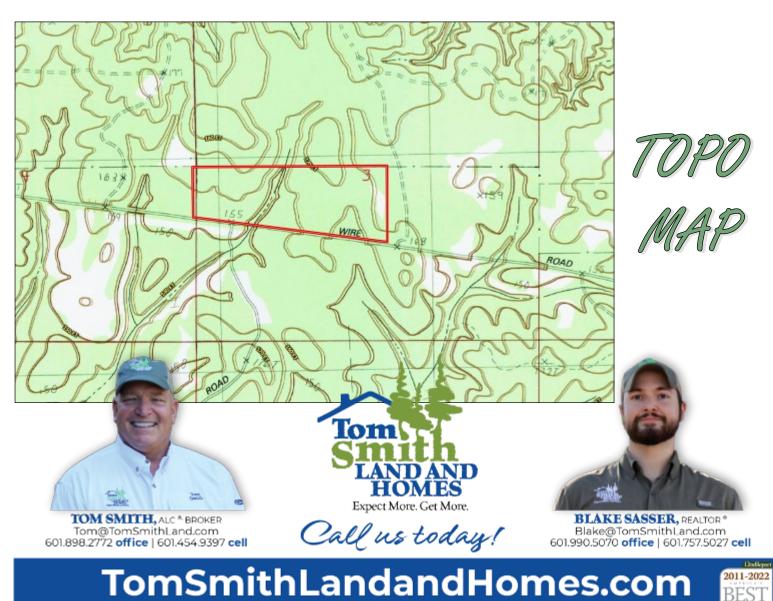

Welcome to your new 67+/- Acre retreat in Perkinston, MS. This Stone County property adjoins approximately 30,000 acres of public land, and the property's crown jewel is a 1,500+/- sq ft open floorplan "Man Cave". This all-wood interior building is breathtaking from end to end, featuring a full bar, a vaulted ceiling, and a custom river stone fireplace. The property features a beautifully remodeled two bedroom one bath home with an open concept kitchen and living room. At the rear of the home is a hot tub looking out to the pond. The pond features a gorgeous pier and fountain and is stocked with trophy bass. In addition to the approximate 2,500 Sq Ft of heated and cooled space, there is 45x30 shop on a slab, lean-to off the shop, well house, and a three-bay shed. A backup Generac generator is installed on the property so you'll never be left in the dark! The 67+/- acres feature various food plots with shooting houses and broadcast feeders in place at each. An established trail system is perfect for navigating the property and takes you from the entrance to this tract. Mature pine timber covers this gently laying parcel except for a hardwood-covered drain cutting across the property. Conveniently located less than 30 miles off the Mississippi Gulf Coast and less than two hours from New Orleans, LA. Pre-approval or proof of funds is required for viewing. Property