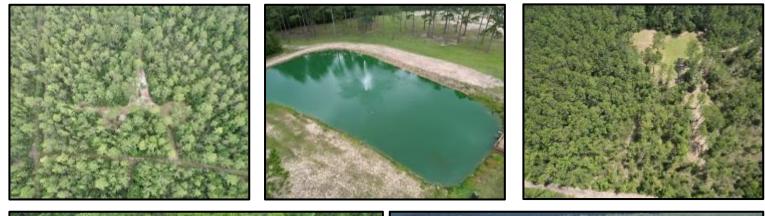

Welcome to your new 67+/- Acre retreat in Perkinston, MS. This Stone County property adjoins approximately 30,000 acres of public land, and the property's crown jewel is a 1,500+/- sq ft open floorplan "Man Cave". This all-wood interior building is breathtaking from end to end, featuring a full bar, a vaulted ceiling, and a custom river stone fireplace. The property features a beautifully remodeled two bedroom one bath home with an open concept kitchen and living room. At the rear of the home is a hot tub looking out to the pond. The pond features a gorgeous pier and fountain and is stocked with trophy bass. In addition to the approximate 2,500 Sq Ft of heated and cooled space, there is 45x30 shop on a slab, lean-to off the shop, well house, and a three-bay shed. A backup Generac generator is installed on the property so you'll never be left in the dark! The 67+/- acres feature various food plots with shooting houses and broadcast feeders in place at each. An established trail system is perfect for navigating the property and takes you from the entrance to this tract. Mature pine timber covers this gently laying parcel except for a hardwood-covered drain cutting across the property. Conveniently located less than 30 miles off the Mississippi Gulf Coast and less than two hours from New Orleans, LA. Pre-approval or proof of funds is required for viewing. Property