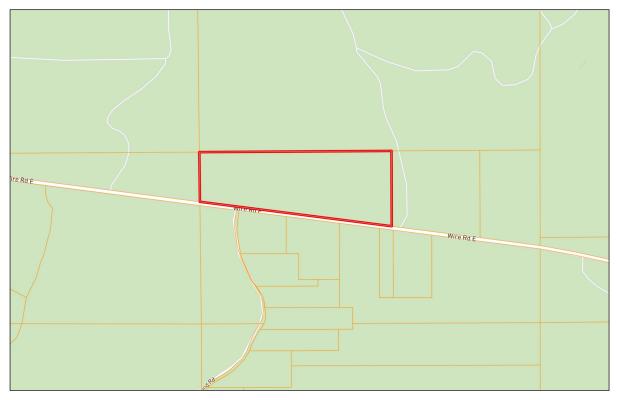

Welcome to your new 67+/- Acre retreat in Perkinston, MS. This Stone County property adjoins approximately 30,000 acres of public land, and the property's crown jewel is a 1,500+/- sq ft open floorplan "Man Cave". This all-wood interior building is breathtaking from end to end, featuring a full bar, a vaulted ceiling, and a custom river stone fireplace. The property features a beautifully remodeled two bedroom one bath home with an open concept kitchen and living room. At the rear of the home is a hot tub looking out to the pond. The pond features a gorgeous pier and fountain and is stocked with trophy bass. In addition to the approximate 2,500 Sq Ft of heated and cooled space, there is 45x30 shop on a slab, lean-to off the shop, well house, and a three-bay shed. A backup Generac generator is installed on the property so you'll never be left in the dark! The 67+/- acres feature various food plots with shooting houses and broadcast feeders in place at each. An established trail system is perfect for navigating the property and takes you from the entrance to this tract. Mature pine timber covers this gently laying parcel except for a hardwood-covered drain cutting across the property. Conveniently located less than 30 miles off the Mississippi Gulf Coast and less than two hours from New Orleans, LA. Pre-approval or proof of funds is required for viewing. Property

#### **CLICK HERE FOR AN INTERACTIVE MAP**

TomSmithLandandHomes.com

BROKERAG

<u>DIRECTIONS FROM HWY 49 IN PERKINSTON, MS</u>: Travel Hwy 49 South for 1.9 miles. Turn left on to Sunflower Rd. and travel 2.7 miles. Turn left on to Wire Rd., after 7.2 miles the property will be on your left. <u>1943 Wire Rd. Perkinston, MS 39573</u>