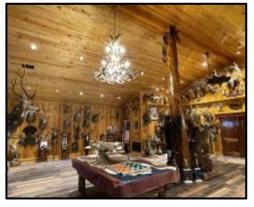

Welcome to your new 67+/- Acre retreat in Perkinston, MS. This Stone County property adjoins approximately 30,000 acres of public land, and the property's crown jewel is a 1,500+/- sq ft open floorplan "Man Cave". This all-wood interior building is breathtaking from end to end, featuring a full bar, a vaulted ceiling, and a custom river stone fireplace. The property features a beautifully remodeled two bedroom one bath home with an open concept kitchen and living room. At the rear of the home is a hot tub looking out to the pond. The pond features a gorgeous pier and fountain and is stocked with trophy bass. In addition to the approximate 2,500 Sq Ft of heated and cooled space, there is 45x30 shop on a slab, lean-to off the shop, well house, and a three-bay shed. A backup Generac generator is installed on the property so you'll never be left in the dark! The 67+/- acres feature various food plots with shooting houses and broadcast feeders in place at each. An established trail system is perfect for navigating the property and takes you from the entrance to this tract. Mature pine timber covers this gently laying parcel except for a hardwood-covered drain cutting across the property. Conveniently located less than 30 miles off the Mississippi Gulf Coast and less than two hours from New Orleans, LA. Pre-approval or proof of funds is required for viewing. Property