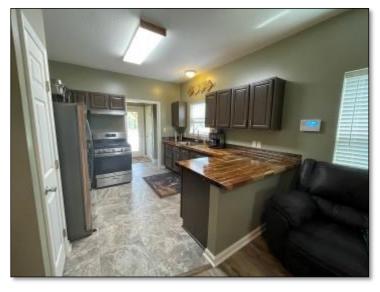

Welcome to your new 67+/- Acre retreat in Perkinston, MS. This Stone County property adjoins approximately 30,000 acres of public land, and the property's crown jewel is a 1,500+/- sq ft open floorplan "Man Cave". This all-wood interior building is breathtaking from end to end, featuring a full bar, a vaulted ceiling, and a custom river stone fireplace. The property features a beautifully remodeled two bedroom one bath home with an open concept kitchen and living room. At the rear of the home is a hot tub looking out to the pond. The pond features a gorgeous pier and fountain and is stocked with trophy bass. In addition to the approximate 2,500 Sq Ft of heated and cooled space, there is 45x30 shop on a slab, lean-to off the shop, well house, and a three-bay shed. A backup Generac generator is installed on the property so you'll never be left in the dark! The 67+/- acres feature various food plots with shooting houses and broadcast feeders in place at each. An established trail system is perfect for navigating the property and takes you from the entrance to this tract. Mature pine timber covers this gently laying parcel except for a hardwood-covered drain cutting across the property. Conveniently located less than 30 miles off the Mississippi Gulf Coast and less than two hours from New Orleans, LA. Pre-approval or proof of funds is required for viewing. Property