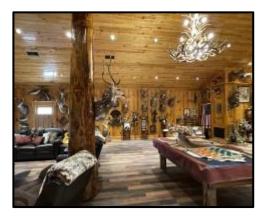

Welcome to your new 67+/- Acre retreat in Perkinston, MS. This Stone County property adjoins approximately 30,000 acres of public land, and the property's crown jewel is a 1,500+/- sq ft open floorplan "Man Cave". This all-wood interior building is breathtaking from end to end, featuring a full bar, a vaulted ceiling, and a custom river stone fireplace. The property features a beautifully remodeled two bedroom one bath home with an open concept kitchen and living room. At the rear of the home is a hot tub looking out to the pond. The pond features a gorgeous pier and fountain and is stocked with trophy bass. In addition to the approximate 2,500 Sq Ft of heated and cooled space, there is 45x30 shop on a slab, lean-to off the shop, well house, and a three-bay shed. A backup Generac generator is installed on the property so you'll never be left in the dark! The 67+/- acres feature various food plots with shooting houses and broadcast feeders in place at each. An established trail system is perfect for navigating the property and takes you from the entrance to this tract. Mature pine timber covers this gently laying parcel except for a hardwood-covered drain cutting across the property. Conveniently located less than 30 miles off the Mississippi Gulf Coast and less than two hours from New Orleans, LA. Pre-approval or proof of funds is required for viewing. Property