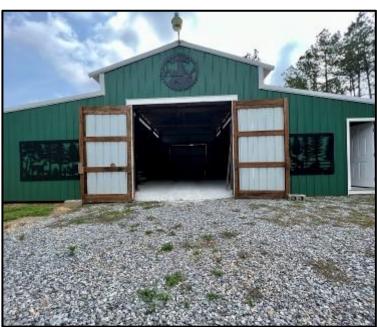

Welcome to your new 67+/- Acre retreat in Perkinston, MS. This Stone County property adjoins approximately 30,000 acres of public land, and the property's crown jewel is a 1,500+/- sq ft open floorplan "Man Cave". This all-wood interior building is breathtaking from end to end, featuring a full bar, a vaulted ceiling, and a custom river stone fireplace. The property features a beautifully remodeled two bedroom one bath home with an open concept kitchen and living room. At the rear of the home is a hot tub looking out to the pond. The pond features a gorgeous pier and fountain and is stocked with trophy bass. In addition to the approximate 2,500 Sq Ft of heated and cooled space, there is 45x30 shop on a slab, lean-to off the shop, well house, and a three-bay shed. A backup Generac generator is installed on the property so you'll never be left in the dark! The 67+/- acres feature various food plots with shooting houses and broadcast feeders in place at each. An established trail system is perfect for navigating the property and takes you from the entrance to this tract. Mature pine timber covers this gently laying parcel except for a hardwood-covered drain cutting across the property. Conveniently located less than 30 miles off the Mississippi Gulf Coast and less than two hours from New Orleans, LA. Pre-approval or proof of funds is required for viewing. Property