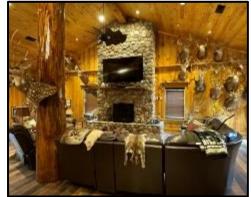

Welcome to your new 67+/- Acre retreat in Perkinston, MS. This Stone County property adjoins approximately 30,000 acres of public land, and the property's crown jewel is a 1,500+/- sq ft open floorplan "Man Cave". This all-wood interior building is breathtaking from end to end, featuring a full bar, a vaulted ceiling, and a custom river stone fireplace. The property features a beautifully remodeled two bedroom one bath home with an open concept kitchen and living room. At the rear of the home is a hot tub looking out to the pond. The pond features a gorgeous pier and fountain and is stocked with trophy bass. In addition to the approximate 2,500 Sq Ft of heated and cooled space, there is 45x30 shop on a slab, lean-to off the shop, well house, and a three-bay shed. A backup Generac generator is installed on the property so you'll never be left in the dark! The 67+/- acres feature various food plots with shooting houses and broadcast feeders in place at each. An established trail system is perfect for navigating the property and takes you from the entrance to this tract. Mature pine timber covers this gently laying parcel except for a hardwood-covered drain cutting across the property. Conveniently located less than 30 miles off the Mississippi Gulf Coast and less than two hours from New Orleans, LA. Pre-approval or proof of funds is required for viewing. Property