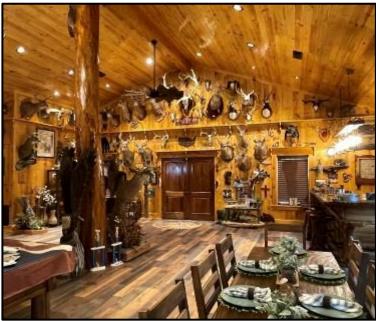

Welcome to your new 67+/- Acre retreat in Perkinston, MS. This Stone County property adjoins approximately 30,000 acres of public land, and the property's crown jewel is a 1,500+/- sq ft open floorplan "Man Cave". This all-wood interior building is breathtaking from end to end, featuring a full bar, a vaulted ceiling, and a custom river stone fireplace. The property features a beautifully remodeled two bedroom one bath home with an open concept kitchen and living room. At the rear of the home is a hot tub looking out to the pond. The pond features a gorgeous pier and fountain and is stocked with trophy bass. In addition to the approximate 2,500 Sq Ft of heated and cooled space, there is 45x30 shop on a slab, lean-to off the shop, well house, and a three-bay shed. A backup Generac generator is installed on the property so you'll never be left in the dark! The 67+/- acres feature various food plots with shooting houses and broadcast feeders in place at each. An established trail system is perfect for navigating the property and takes you from the entrance to this tract. Mature pine timber covers this gently laying parcel except for a hardwood-covered drain cutting across the property. Conveniently located less than 30 miles off the Mississippi Gulf Coast and less than two hours from New Orleans, LA. Pre-approval or proof of funds is required for viewing. Property