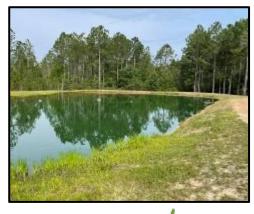

Welcome to your new 67+/- Acre retreat in Perkinston, MS. This Stone County property adjoins approximately 30,000 acres of public land, and the property's crown jewel is a 1,500+/- sq ft open floorplan "Man Cave". This all-wood interior building is breathtaking from end to end, featuring a full bar, a vaulted ceiling, and a custom river stone fireplace. The property features a beautifully remodeled two bedroom one bath home with an open concept kitchen and living room. At the rear of the home is a hot tub looking out to the pond. The pond features a gorgeous pier and fountain and is stocked with trophy bass. In addition to the approximate 2,500 Sq Ft of heated and cooled space, there is 45x30 shop on a slab, lean-to off the shop, well house, and a three-bay shed. A backup Generac generator is installed on the property so you'll never be left in the dark! The 67+/- acres feature various food plots with shooting houses and broadcast feeders in place at each. An established trail system is perfect for navigating the property and takes you from the entrance to this tract. Mature pine timber covers this gently laying parcel except for a hardwood-covered drain cutting across the property. Conveniently located less than 30 miles off the Mississippi Gulf Coast and less than two hours from New Orleans, LA. Pre-approval or proof of funds is required for viewing. Property