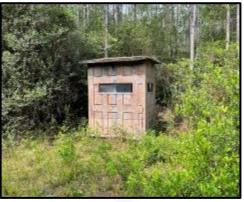

Welcome to your new 67+/- Acre retreat in Perkinston, MS. This Stone County property adjoins approximately 30,000 acres of public land, and the property's crown jewel is a 1,500+/- sq ft open floorplan "Man Cave". This all-wood interior building is breathtaking from end to end, featuring a full bar, a vaulted ceiling, and a custom river stone fireplace. The property features a beautifully remodeled two bedroom one bath home with an open concept kitchen and living room. At the rear of the home is a hot tub looking out to the pond. The pond features a gorgeous pier and fountain and is stocked with trophy bass. In addition to the approximate 2,500 Sq Ft of heated and cooled space, there is 45x30 shop on a slab, lean-to off the shop, well house, and a three-bay shed. A backup Generac generator is installed on the property so you'll never be left in the dark! The 67+/- acres feature various food plots with shooting houses and broadcast feeders in place at each. An established trail system is perfect for navigating the property and takes you from the entrance to this tract. Mature pine timber covers this gently laying parcel except for a hardwood-covered drain cutting across the property. Conveniently located less than 30 miles off the Mississippi Gulf Coast and less than two hours from New Orleans, LA. Pre-approval or proof of funds is required for viewing. Property