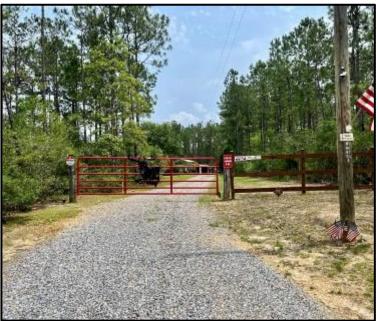

Welcome to your new 67+/- Acre retreat in Perkinston, MS. This Stone County property adjoins approximately 30,000 acres of public land, and the property's crown jewel is a 1,500+/- sq ft open floorplan "Man Cave". This all-wood interior building is breathtaking from end to end, featuring a full bar, a vaulted ceiling, and a custom river stone fireplace. The property features a beautifully remodeled two bedroom one bath home with an open concept kitchen and living room. At the rear of the home is a hot tub looking out to the pond. The pond features a gorgeous pier and fountain and is stocked with trophy bass. In addition to the approximate 2,500 Sq Ft of heated and cooled space, there is 45x30 shop on a slab, lean-to off the shop, well house, and a three-bay shed. A backup Generac generator is installed on the property so you'll never be left in the dark! The 67+/- acres feature various food plots with shooting houses and broadcast feeders in place at each. An established trail system is perfect for navigating the property and takes you from the entrance to this tract. Mature pine timber covers this gently laying parcel except for a hardwood-covered drain cutting across the property. Conveniently located less than 30 miles off the Mississippi Gulf Coast and less than two hours from New Orleans, LA. Pre-approval or proof of funds is required for viewing. Property