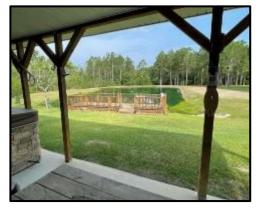

Welcome to your new 67+/- Acre retreat in Perkinston, MS. This Stone County property adjoins approximately 30,000 acres of public land, and the property's crown jewel is a 1,500+/- sq ft open floorplan "Man Cave". This all-wood interior building is breathtaking from end to end, featuring a full bar, a vaulted ceiling, and a custom river stone fireplace. The property features a beautifully remodeled two bedroom one bath home with an open concept kitchen and living room. At the rear of the home is a hot tub looking out to the pond. The pond features a gorgeous pier and fountain and is stocked with trophy bass. In addition to the approximate 2,500 Sq Ft of heated and cooled space, there is 45x30 shop on a slab, lean-to off the shop, well house, and a three-bay shed. A backup Generac generator is installed on the property so you'll never be left in the dark! The 67+/- acres feature various food plots with shooting houses and broadcast feeders in place at each. An established trail system is perfect for navigating the property and takes you from the entrance to this tract. Mature pine timber covers this gently laying parcel except for a hardwood-covered drain cutting across the property. Conveniently located less than 30 miles off the Mississippi Gulf Coast and less than two hours from New Orleans, LA. Pre-approval or proof of funds is required for viewing. Property