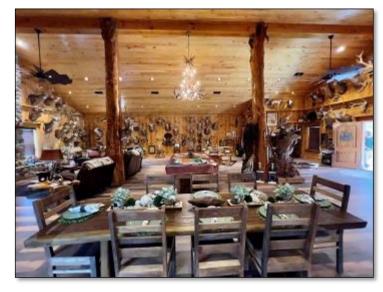

Welcome to your new 67+/- Acre retreat in Perkinston, MS. This Stone County property adjoins approximately 30,000 acres of public land, and the property's crown jewel is a 1,500+/- sq ft open floorplan "Man Cave". This all-wood interior building is breathtaking from end to end, featuring a full bar, a vaulted ceiling, and a custom river stone fireplace. The property features a beautifully remodeled two bedroom one bath home with an open concept kitchen and living room. At the rear of the home is a hot tub looking out to the pond. The pond features a gorgeous pier and fountain and is stocked with trophy bass. In addition to the approximate 2,500 Sq Ft of heated and cooled space, there is 45x30 shop on a slab, lean-to off the shop, well house, and a three-bay shed. A backup Generac generator is installed on the property so you'll never be left in the dark! The 67+/- acres feature various food plots with shooting houses and broadcast feeders in place at each. An established trail system is perfect for navigating the property and takes you from the entrance to this tract. Mature pine timber covers this gently laying parcel except for a hardwood-covered drain cutting across the property. Conveniently located less than 30 miles off the Mississippi Gulf Coast and less than two hours from New Orleans, LA. Pre-approval or proof of funds is required for viewing. Property