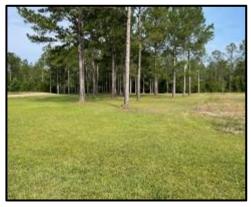

Welcome to your new 67+/- Acre retreat in Perkinston, MS. This Stone County property adjoins approximately 30,000 acres of public land, and the property's crown jewel is a 1,500+/- sq ft open floorplan "Man Cave". This all-wood interior building is breathtaking from end to end, featuring a full bar, a vaulted ceiling, and a custom river stone fireplace. The property features a beautifully remodeled two bedroom one bath home with an open concept kitchen and living room. At the rear of the home is a hot tub looking out to the pond. The pond features a gorgeous pier and fountain and is stocked with trophy bass. In addition to the approximate 2,500 Sq Ft of heated and cooled space, there is 45x30 shop on a slab, lean-to off the shop, well house, and a three-bay shed. A backup Generac generator is installed on the property so you'll never be left in the dark! The 67+/- acres feature various food plots with shooting houses and broadcast feeders in place at each. An established trail system is perfect for navigating the property and takes you from the entrance to this tract. Mature pine timber covers this gently laying parcel except for a hardwood-covered drain cutting across the property. Conveniently located less than 30 miles off the Mississippi Gulf Coast and less than two hours from New Orleans, LA. Pre-approval or proof of funds is required for viewing. Property