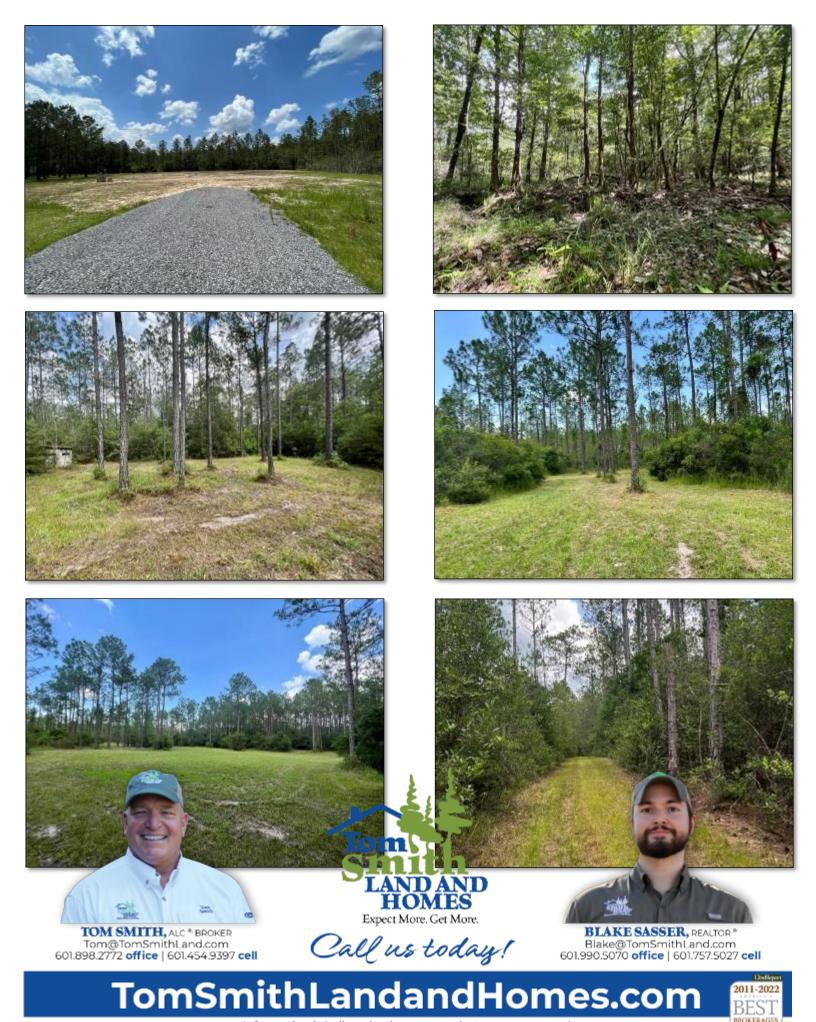

Welcome to your new 67+/- Acre retreat in Perkinston, MS. This Stone County property adjoins approximately 30,000 acres of public land, and the property's crown jewel is a 1,500+/- sq ft open floorplan "Man Cave". This all-wood interior building is breathtaking from end to end, featuring a full bar, a vaulted ceiling, and a custom river stone fireplace. The property features a beautifully remodeled two bedroom one bath home with an open concept kitchen and living room. At the rear of the home is a hot tub looking out to the pond. The pond features a gorgeous pier and fountain and is stocked with trophy bass. In addition to the approximate 2,500 Sq Ft of heated and cooled space, there is 45x30 shop on a slab, lean-to off the shop, well house, and a three-bay shed. A backup Generac generator is installed on the property so you'll never be left in the dark! The 67+/- acres feature various food plots with shooting houses and broadcast feeders in place at each. An established trail system is perfect for navigating the property and takes you from the entrance to this tract. Mature pine timber covers this gently laying parcel except for a hardwood-covered drain cutting across the property. Conveniently located less than 30 miles off the Mississippi Gulf Coast and less than two hours from New Orleans, LA. Pre-approval or proof of funds is required for viewing. Property