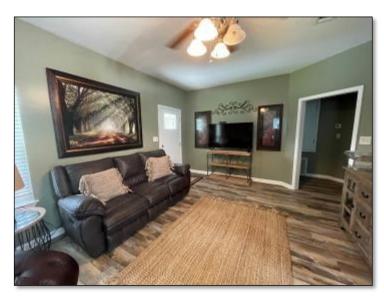

Welcome to your new 67+/- Acre retreat in Perkinston, MS. This Stone County property adjoins approximately 30,000 acres of public land, and the property's crown jewel is a 1,500+/- sq ft open floorplan "Man Cave". This all-wood interior building is breathtaking from end to end, featuring a full bar, a vaulted ceiling, and a custom river stone fireplace. The property features a beautifully remodeled two bedroom one bath home with an open concept kitchen and living room. At the rear of the home is a hot tub looking out to the pond. The pond features a gorgeous pier and fountain and is stocked with trophy bass. In addition to the approximate 2,500 Sq Ft of heated and cooled space, there is 45x30 shop on a slab, lean-to off the shop, well house, and a three-bay shed. A backup Generac generator is installed on the property so you'll never be left in the dark! The 67+/- acres feature various food plots with shooting houses and broadcast feeders in place at each. An established trail system is perfect for navigating the property and takes you from the entrance to this tract. Mature pine timber covers this gently laying parcel except for a hardwood-covered drain cutting across the property. Conveniently located less than 30 miles off the Mississippi Gulf Coast and less than two hours from New Orleans, LA. Pre-approval or proof of funds is required for viewing. Property