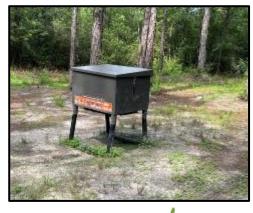

Welcome to your new 67+/- Acre retreat in Perkinston, MS. This Stone County property adjoins approximately 30,000 acres of public land, and the property's crown jewel is a 1,500+/- sq ft open floorplan "Man Cave". This all-wood interior building is breathtaking from end to end, featuring a full bar, a vaulted ceiling, and a custom river stone fireplace. The property features a beautifully remodeled two bedroom one bath home with an open concept kitchen and living room. At the rear of the home is a hot tub looking out to the pond. The pond features a gorgeous pier and fountain and is stocked with trophy bass. In addition to the approximate 2,500 Sq Ft of heated and cooled space, there is 45x30 shop on a slab, lean-to off the shop, well house, and a three-bay shed. A backup Generac generator is installed on the property so you'll never be left in the dark! The 67+/- acres feature various food plots with shooting houses and broadcast feeders in place at each. An established trail system is perfect for navigating the property and takes you from the entrance to this tract. Mature pine timber covers this gently laying parcel except for a hardwood-covered drain cutting across the property. Conveniently located less than 30 miles off the Mississippi Gulf Coast and less than two hours from New Orleans, LA. Pre-approval or proof of funds is required for viewing. Property