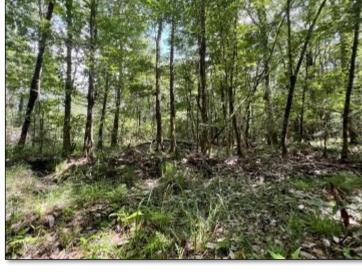

Welcome to your new 67+/- Acre retreat in Perkinston, MS. This Stone County property adjoins approximately 30,000 acres of public land, and the property's crown jewel is a 1,500+/- sq ft open floorplan "Man Cave". This all-wood interior building is breathtaking from end to end, featuring a full bar, a vaulted ceiling, and a custom river stone fireplace. The property features a beautifully remodeled two bedroom one bath home with an open concept kitchen and living room. At the rear of the home is a hot tub looking out to the pond. The pond features a gorgeous pier and fountain and is stocked with trophy bass. In addition to the approximate 2,500 Sq Ft of heated and cooled space, there is  $45 \times 30$  shop on a slab, lean-to off the shop, well house, and a three-bay shed. A backup Generac generator is installed on the property so you'll never be left in the dark! The 67+/- acres feature various food plots with shooting houses and broadcast feeders in place at each. An established trail system is perfect for navigating the property and takes you from the entrance to this tract. Mature pine timber covers this gently laying parcel except for a hardwood-covered drain cutting across the property. Conveniently located less than 30 miles off the Mississippi Gulf Coast and less than two hours from New Orleans, LA. Pre-approval or proof of funds is required for viewing. Call Tom or Blake to schedule your private showing today!