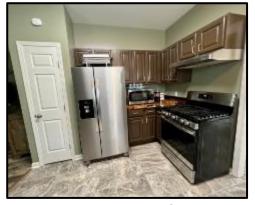

Welcome to your new 67+/- Acre retreat in Perkinston, MS. This Stone County property adjoins approximately 30,000 acres of public land, and the property's crown jewel is a 1,500+/- sq ft open floorplan "Man Cave". This all-wood interior building is breathtaking from end to end, featuring a full bar, a vaulted ceiling, and a custom river stone fireplace. The property features a beautifully remodeled two bedroom one bath home with an open concept kitchen and living room. At the rear of the home is a hot tub looking out to the pond. The pond features a gorgeous pier and fountain and is stocked with trophy bass. In addition to the approximate 2,500 Sq Ft of heated and cooled space, there is  $45 \times 30$  shop on a slab, lean-to off the shop, well house, and a three-bay shed. A backup Generac generator is installed on the property so you'll never be left in the dark! The 67+/- acres feature various food plots with shooting houses and broadcast feeders in place at each. An established trail system is perfect for navigating the property and takes you from the entrance to this tract. Mature pine timber covers this gently laying parcel except for a hardwood-covered drain cutting across the property. Conveniently located less than 30 miles off the Mississippi Gulf Coast and less than two hours from New Orleans, LA. Pre-approval or proof of funds is required for viewing. Call Tom or Blake to schedule your private showing today!