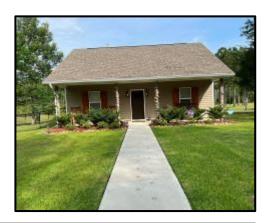

Welcome to your new 67+/- Acre retreat in Perkinston, MS. This Stone County property adjoins approximately 30,000 acres of public land, and the property's crown jewel is a 1,500+/- sq ft open floorplan "Man Cave". This all-wood interior building is breathtaking from end to end, featuring a full bar, a vaulted ceiling, and a custom river stone fireplace. The property features a beautifully remodeled two bedroom one bath home with an open concept kitchen and living room. At the rear of the home is a hot tub looking out to the pond. The pond features a gorgeous pier and fountain and is stocked with trophy bass. In addition to the approximate 2,500 Sq Ft of heated and cooled space, there is  $45 \times 30$  shop on a slab, lean-to off the shop, well house, and a three-bay shed. A backup Generac generator is installed on the property so you'll never be left in the dark! The 67+/- acres feature various food plots with shooting houses and broadcast feeders in place at each. An established trail system is perfect for navigating the property and takes you from the entrance to this tract. Mature pine timber covers this gently laying parcel except for a hardwood-covered drain cutting across the property. Conveniently located less than 30 miles off the Mississippi Gulf Coast and less than two hours from New Orleans, LA. Pre-approval or proof of funds is required for viewing. Call Tom or Blake to schedule your private showing today!