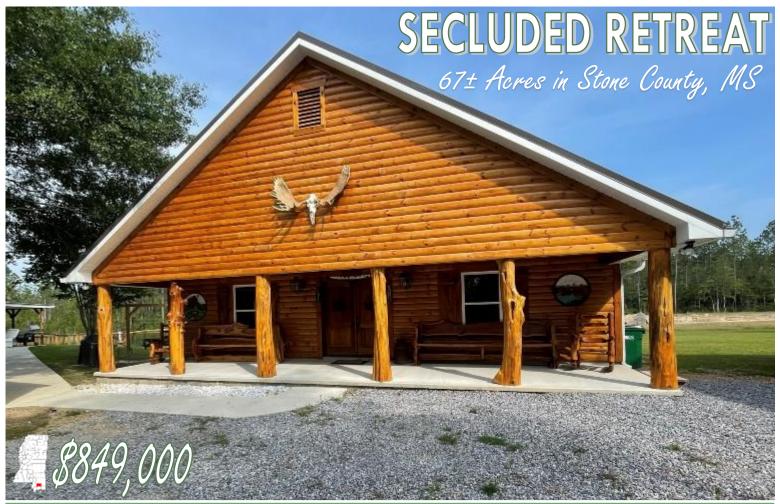

Welcome to your new 67+/- Acre retreat in Perkinston, MS. This Stone County property adjoins approximately 30,000 acres of public land, and the property's crown jewel is a 1,500+/- sq ft open floorplan "Man Cave". This all-wood interior building is breathtaking from end to end, featuring a full bar, a vaulted ceiling, and a custom river stone fireplace. The property features a beautifully remodeled two bedroom one bath home with an open concept kitchen and living room. At the rear of the home is a hot tub looking out to the pond. The pond features a gorgeous pier and fountain and is stocked with trophy bass. In addition to the approximate 2,500 Sq Ft of heated and cooled space, there is  $45 \times 30$  shop on a slab, lean-to off the shop, well house, and a three-bay shed. A backup Generac generator is installed on the property so you'll never be left in the dark! The 67+/- acres feature various food plots with shooting houses and broadcast feeders in place at each. An established trail system is perfect for navigating the property and takes you from the entrance to this tract. Mature pine timber covers this gently laying parcel except for a hardwood-covered drain cutting across the property. Conveniently located less than 30 miles off the Mississippi Gulf Coast and less than two hours from New Orleans, LA. Pre-approval or proof of funds is required for viewing. Call Tom or Blake to schedule your private showing today!