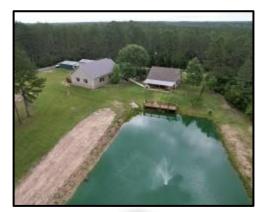

Welcome to your new 67+/- Acre retreat in Perkinston, MS. This Stone County property adjoins approximately 30,000 acres of public land, and the property's crown jewel is a 1,500+/- sq ft open floorplan "Man Cave". This all-wood interior building is breathtaking from end to end, featuring a full bar, a vaulted ceiling, and a custom river stone fireplace. The property features a beautifully remodeled two bedroom one bath home with an open concept kitchen and living room. At the rear of the home is a hot tub looking out to the pond. The pond features a gorgeous pier and fountain and is stocked with trophy bass. In addition to the approximate 2,500 Sq Ft of heated and cooled space, there is  $45 \times 30$  shop on a slab, lean-to off the shop, well house, and a three-bay shed. A backup Generac generator is installed on the property so you'll never be left in the dark! The 67+/- acres feature various food plots with shooting houses and broadcast feeders in place at each. An established trail system is perfect for navigating the property and takes you from the entrance to this tract. Mature pine timber covers this gently laying parcel except for a hardwood-covered drain cutting across the property. Conveniently located less than 30 miles off the Mississippi Gulf Coast and less than two hours from New Orleans, LA. Pre-approval or proof of funds is required for viewing. Call Tom or Blake to schedule your private showing today!