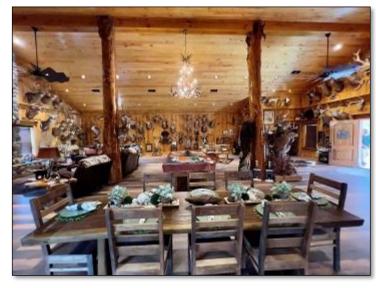

Welcome to your new 67+/- Acre retreat in Perkinston, MS. This Stone County property adjoins approximately 30,000 acres of public land, and the property's crown jewel is a 1,500+/- sq ft open floorplan "Man Cave". This all-wood interior building is breathtaking from end to end, featuring a full bar, a vaulted ceiling, and a custom river stone fireplace. The property features a beautifully remodeled two bedroom one bath home with an open concept kitchen and living room. At the rear of the home is a hot tub looking out to the pond. The pond features a gorgeous pier and fountain and is stocked with trophy bass. In addition to the approximate 2,500 Sq Ft of heated and cooled space, there is  $45 \times 30$  shop on a slab, lean-to off the shop, well house, and a three-bay shed. A backup Generac generator is installed on the property so you'll never be left in the dark! The 67+/- acres feature various food plots with shooting houses and broadcast feeders in place at each. An established trail system is perfect for navigating the property and takes you from the entrance to this tract. Mature pine timber covers this gently laying parcel except for a hardwood-covered drain cutting across the property. Conveniently located less than 30 miles off the Mississippi Gulf Coast and less than two hours from New Orleans, LA. Pre-approval or proof of funds is required for viewing. Call Tom or Blake to schedule your private showing today!