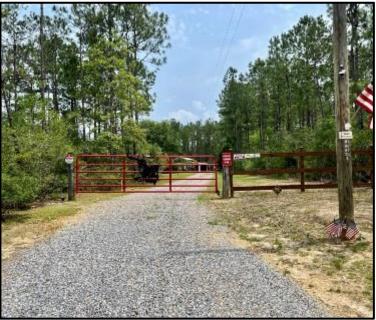

Welcome to your new 67+/- Acre retreat in Perkinston, MS. This Stone County property adjoins approximately 30,000 acres of public land, and the property's crown jewel is a 1,500+/- sq ft open floorplan "Man Cave". This all-wood interior building is breathtaking from end to end, featuring a full bar, a vaulted ceiling, and a custom river stone fireplace. The property features a beautifully remodeled two bedroom one bath home with an open concept kitchen and living room. At the rear of the home is a hot tub looking out to the pond. The pond features a gorgeous pier and fountain and is stocked with trophy bass. In addition to the approximate 2,500 Sq Ft of heated and cooled space, there is  $45 \times 30$  shop on a slab, lean-to off the shop, well house, and a three-bay shed. A backup Generac generator is installed on the property so you'll never be left in the dark! The 67+/- acres feature various food plots with shooting houses and broadcast feeders in place at each. An established trail system is perfect for navigating the property and takes you from the entrance to this tract. Mature pine timber covers this gently laying parcel except for a hardwood-covered drain cutting across the property. Conveniently located less than 30 miles off the Mississippi Gulf Coast and less than two hours from New Orleans, LA. Pre-approval or proof of funds is required for viewing. Call Tom or Blake to schedule your private showing today!