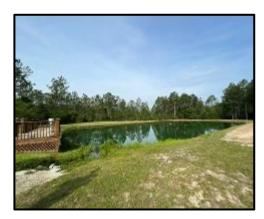

Welcome to your new 67+/- Acre retreat in Perkinston, MS. This Stone County property adjoins approximately 30,000 acres of public land, and the property's crown jewel is a 1,500+/- sq ft open floorplan "Man Cave". This all-wood interior building is breathtaking from end to end, featuring a full bar, a vaulted ceiling, and a custom river stone fireplace. The property features a beautifully remodeled two bedroom one bath home with an open concept kitchen and living room. At the rear of the home is a hot tub looking out to the pond. The pond features a gorgeous pier and fountain and is stocked with trophy bass. In addition to the approximate 2,500 Sq Ft of heated and cooled space, there is  $45 \times 30$  shop on a slab, lean-to off the shop, well house, and a three-bay shed. A backup Generac generator is installed on the property so you'll never be left in the dark! The 67+/- acres feature various food plots with shooting houses and broadcast feeders in place at each. An established trail system is perfect for navigating the property and takes you from the entrance to this tract. Mature pine timber covers this gently laying parcel except for a hardwood-covered drain cutting across the property. Conveniently located less than 30 miles off the Mississippi Gulf Coast and less than two hours from New Orleans, LA. Pre-approval or proof of funds is required for viewing. Call Tom or Blake to schedule your private showing today!