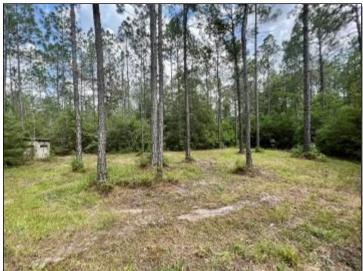

Welcome to your new 67+/- Acre retreat in Perkinston, MS. This Stone County property adjoins approximately 30,000 acres of public land, and the property's crown jewel is a 1,500+/- sq ft open floorplan "Man Cave". This all-wood interior building is breathtaking from end to end, featuring a full bar, a vaulted ceiling, and a custom river stone fireplace. The property features a beautifully remodeled two bedroom one bath home with an open concept kitchen and living room. At the rear of the home is a hot tub looking out to the pond. The pond features a gorgeous pier and fountain and is stocked with trophy bass. In addition to the approximate 2,500 Sq Ft of heated and cooled space, there is  $45 \times 30$  shop on a slab, lean-to off the shop, well house, and a three-bay shed. A backup Generac generator is installed on the property so you'll never be left in the dark! The 67+/- acres feature various food plots with shooting houses and broadcast feeders in place at each. An established trail system is perfect for navigating the property and takes you from the entrance to this tract. Mature pine timber covers this gently laying parcel except for a hardwood-covered drain cutting across the property. Conveniently located less than 30 miles off the Mississippi Gulf Coast and less than two hours from New Orleans, LA. Pre-approval or proof of funds is required for viewing. Call Tom or Blake to schedule your private showing today!