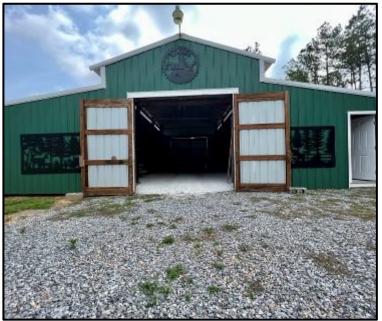

Welcome to your new 67+/- Acre retreat in Perkinston, MS. This Stone County property adjoins approximately 30,000 acres of public land, and the property's crown jewel is a 1,500+/- sq ft open floorplan "Man Cave". This all-wood interior building is breathtaking from end to end, featuring a full bar, a vaulted ceiling, and a custom river stone fireplace. The property features a beautifully remodeled two bedroom one bath home with an open concept kitchen and living room. At the rear of the home is a hot tub looking out to the pond. The pond features a gorgeous pier and fountain and is stocked with trophy bass. In addition to the approximate 2,500 Sq Ft of heated and cooled space, there is  $45 \times 30$  shop on a slab, lean-to off the shop, well house, and a three-bay shed. A backup Generac generator is installed on the property so you'll never be left in the dark! The 67+/- acres feature various food plots with shooting houses and broadcast feeders in place at each. An established trail system is perfect for navigating the property and takes you from the entrance to this tract. Mature pine timber covers this gently laying parcel except for a hardwood-covered drain cutting across the property. Conveniently located less than 30 miles off the Mississippi Gulf Coast and less than two hours from New Orleans, LA. Pre-approval or proof of funds is required for viewing. Call Tom or Blake to schedule your private showing today!