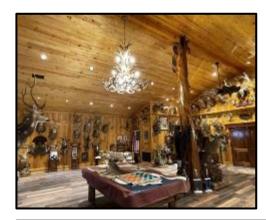

Welcome to your new 67+/- Acre retreat in Perkinston, MS. This Stone County property adjoins approximately 30,000 acres of public land, and the property's crown jewel is a 1,500+/- sq ft open floorplan "Man Cave". This all-wood interior building is breathtaking from end to end, featuring a full bar, a vaulted ceiling, and a custom river stone fireplace. The property features a beautifully remodeled two bedroom one bath home with an open concept kitchen and living room. At the rear of the home is a hot tub looking out to the pond. The pond features a gorgeous pier and fountain and is stocked with trophy bass. In addition to the approximate 2,500 Sq Ft of heated and cooled space, there is  $45 \times 30$  shop on a slab, lean-to off the shop, well house, and a three-bay shed. A backup Generac generator is installed on the property so you'll never be left in the dark! The 67+/- acres feature various food plots with shooting houses and broadcast feeders in place at each. An established trail system is perfect for navigating the property and takes you from the entrance to this tract. Mature pine timber covers this gently laying parcel except for a hardwood-covered drain cutting across the property. Conveniently located less than 30 miles off the Mississippi Gulf Coast and less than two hours from New Orleans, LA. Pre-approval or proof of funds is required for viewing. Call Tom or Blake to schedule your private showing today!