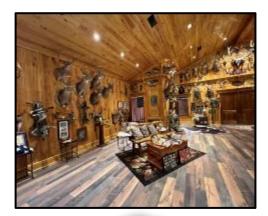

Welcome to your new 67+/- Acre retreat in Perkinston, MS. This Stone County property adjoins approximately 30,000 acres of public land, and the property's crown jewel is a 1,500+/- sq ft open floorplan "Man Cave". This all-wood interior building is breathtaking from end to end, featuring a full bar, a vaulted ceiling, and a custom river stone fireplace. The property features a beautifully remodeled two bedroom one bath home with an open concept kitchen and living room. At the rear of the home is a hot tub looking out to the pond. The pond features a gorgeous pier and fountain and is stocked with trophy bass. In addition to the approximate 2,500 Sq Ft of heated and cooled space, there is  $45 \times 30$  shop on a slab, lean-to off the shop, well house, and a three-bay shed. A backup Generac generator is installed on the property so you'll never be left in the dark! The 67+/- acres feature various food plots with shooting houses and broadcast feeders in place at each. An established trail system is perfect for navigating the property and takes you from the entrance to this tract. Mature pine timber covers this gently laying parcel except for a hardwood-covered drain cutting across the property. Conveniently located less than 30 miles off the Mississippi Gulf Coast and less than two hours from New Orleans, LA. Pre-approval or proof of funds is required for viewing. Call Tom or Blake to schedule your private showing today!