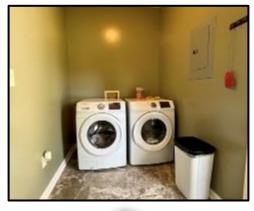

Welcome to your new 67+/- Acre retreat in Perkinston, MS. This Stone County property adjoins approximately 30,000 acres of public land, and the property's crown jewel is a 1,500+/- sq ft open floorplan "Man Cave". This all-wood interior building is breathtaking from end to end, featuring a full bar, a vaulted ceiling, and a custom river stone fireplace. The property features a beautifully remodeled two bedroom one bath home with an open concept kitchen and living room. At the rear of the home is a hot tub looking out to the pond. The pond features a gorgeous pier and fountain and is stocked with trophy bass. In addition to the approximate 2,500 Sq Ft of heated and cooled space, there is  $45 \times 30$  shop on a slab, lean-to off the shop, well house, and a three-bay shed. A backup Generac generator is installed on the property so you'll never be left in the dark! The 67+/- acres feature various food plots with shooting houses and broadcast feeders in place at each. An established trail system is perfect for navigating the property and takes you from the entrance to this tract. Mature pine timber covers this gently laying parcel except for a hardwood-covered drain cutting across the property. Conveniently located less than 30 miles off the Mississippi Gulf Coast and less than two hours from New Orleans, LA. Pre-approval or proof of funds is required for viewing. Call Tom or Blake to schedule your private showing today!