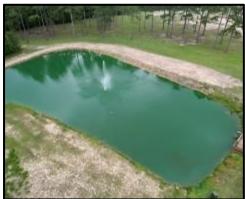

Welcome to your new 67+/- Acre retreat in Perkinston, MS. This Stone County property adjoins approximately 30,000 acres of public land, and the property's crown jewel is a 1,500+/- sq ft open floorplan "Man Cave". This all-wood interior building is breathtaking from end to end, featuring a full bar, a vaulted ceiling, and a custom river stone fireplace. The property features a beautifully remodeled two bedroom one bath home with an open concept kitchen and living room. At the rear of the home is a hot tub looking out to the pond. The pond features a gorgeous pier and fountain and is stocked with trophy bass. In addition to the approximate 2,500 Sq Ft of heated and cooled space, there is  $45 \times 30$  shop on a slab, lean-to off the shop, well house, and a three-bay shed. A backup Generac generator is installed on the property so you'll never be left in the dark! The 67+/- acres feature various food plots with shooting houses and broadcast feeders in place at each. An established trail system is perfect for navigating the property and takes you from the entrance to this tract. Mature pine timber covers this gently laying parcel except for a hardwood-covered drain cutting across the property. Conveniently located less than 30 miles off the Mississippi Gulf Coast and less than two hours from New Orleans, LA. Pre-approval or proof of funds is required for viewing. Call Tom or Blake to schedule your private showing today!