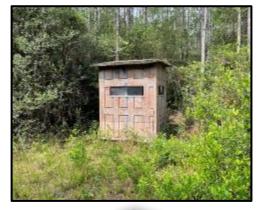

Welcome to your new 67+/- Acre retreat in Perkinston, MS. This Stone County property adjoins approximately 30,000 acres of public land, and the property's crown jewel is a 1,500+/- sq ft open floorplan "Man Cave". This all-wood interior building is breathtaking from end to end, featuring a full bar, a vaulted ceiling, and a custom river stone fireplace. The property features a beautifully remodeled two bedroom one bath home with an open concept kitchen and living room. At the rear of the home is a hot tub looking out to the pond. The pond features a gorgeous pier and fountain and is stocked with trophy bass. In addition to the approximate 2,500 Sq Ft of heated and cooled space, there is  $45 \times 30$  shop on a slab, lean-to off the shop, well house, and a three-bay shed. A backup Generac generator is installed on the property so you'll never be left in the dark! The 67+/- acres feature various food plots with shooting houses and broadcast feeders in place at each. An established trail system is perfect for navigating the property and takes you from the entrance to this tract. Mature pine timber covers this gently laying parcel except for a hardwood-covered drain cutting across the property. Conveniently located less than 30 miles off the Mississippi Gulf Coast and less than two hours from New Orleans, LA. Pre-approval or proof of funds is required for viewing. Call Tom or Blake to schedule your private showing today!