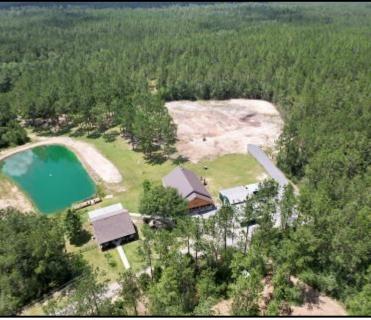

Welcome to your new 67+/- Acre retreat in Perkinston, MS. This Stone County property adjoins approximately 30,000 acres of public land, and the property's crown jewel is a 1,500+/- sq ft open floorplan "Man Cave". This all-wood interior building is breathtaking from end to end, featuring a full bar, a vaulted ceiling, and a custom river stone fireplace. The property features a beautifully remodeled two bedroom one bath home with an open concept kitchen and living room. At the rear of the home is a hot tub looking out to the pond. The pond features a gorgeous pier and fountain and is stocked with trophy bass. In addition to the approximate 2,500 Sq Ft of heated and cooled space, there is  $45 \times 30$  shop on a slab, lean-to off the shop, well house, and a three-bay shed. A backup Generac generator is installed on the property so you'll never be left in the dark! The 67+/- acres feature various food plots with shooting houses and broadcast feeders in place at each. An established trail system is perfect for navigating the property and takes you from the entrance to this tract. Mature pine timber covers this gently laying parcel except for a hardwood-covered drain cutting across the property. Conveniently located less than 30 miles off the Mississippi Gulf Coast and less than two hours from New Orleans, LA. Pre-approval or proof of funds is required for viewing. Call Tom or Blake to schedule your private showing today!