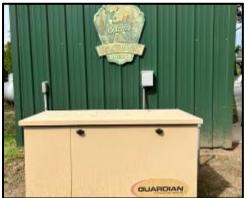

Welcome to your new 67+/- Acre retreat in Perkinston, MS. This Stone County property adjoins approximately 30,000 acres of public land, and the property's crown jewel is a 1,500+/- sq ft open floorplan "Man Cave". This all-wood interior building is breathtaking from end to end, featuring a full bar, a vaulted ceiling, and a custom river stone fireplace. The property features a beautifully remodeled two bedroom one bath home with an open concept kitchen and living room. At the rear of the home is a hot tub looking out to the pond. The pond features a gorgeous pier and fountain and is stocked with trophy bass. In addition to the approximate 2,500 Sq Ft of heated and cooled space, there is  $45 \times 30$  shop on a slab, lean-to off the shop, well house, and a three-bay shed. A backup Generac generator is installed on the property so you'll never be left in the dark! The 67+/- acres feature various food plots with shooting houses and broadcast feeders in place at each. An established trail system is perfect for navigating the property and takes you from the entrance to this tract. Mature pine timber covers this gently laying parcel except for a hardwood-covered drain cutting across the property. Conveniently located less than 30 miles off the Mississippi Gulf Coast and less than two hours from New Orleans, LA. Pre-approval or proof of funds is required for viewing. Call Tom or Blake to schedule your private showing today!