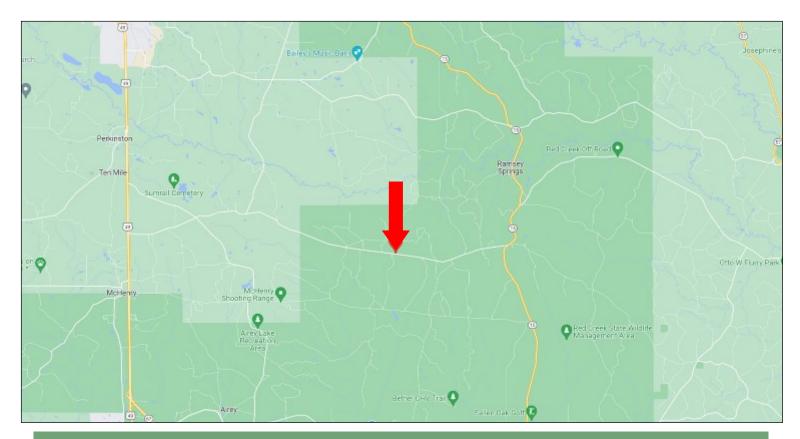

# DIRECTIONAL MAP

<u>DIRECTIONS FROM HWY 49 IN PERKINSTON, MS</u>: Travel Hwy 49 South for 1.9 miles. Turn left on to Sunflower Rd. and travel 2.7 miles. Turn left on to Wire Rd., after 7.2 miles the property will be on your left. <u>1943 Wire Rd. Perkinston, MS 39573</u>