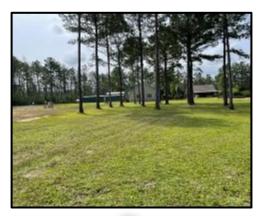

Welcome to your new 67+/- Acre retreat in Perkinston, MS. This Stone County property adjoins approximately 30,000 acres of public land, and the property's crown jewel is a 1,500+/- sq ft open floorplan "Man Cave". This all-wood interior building is breathtaking from end to end, featuring a full bar, a vaulted ceiling, and a custom river stone fireplace. The property features a beautifully remodeled two bedroom one bath home with an open concept kitchen and living room. At the rear of the home is a hot tub looking out to the pond. The pond features a gorgeous pier and fountain and is stocked with trophy bass. In addition to the approximate 2,500 Sq Ft of heated and cooled space, there is  $45 \times 30$  shop on a slab, lean-to off the shop, well house, and a three-bay shed. A backup Generac generator is installed on the property so you'll never be left in the dark! The 67+/- acres feature various food plots with shooting houses and broadcast feeders in place at each. An established trail system is perfect for navigating the property and takes you from the entrance to this tract. Mature pine timber covers this gently laying parcel except for a hardwood-covered drain cutting across the property. Conveniently located less than 30 miles off the Mississippi Gulf Coast and less than two hours from New Orleans, LA. Pre-approval or proof of funds is required for viewing. Call Tom or Blake to schedule your private showing today!