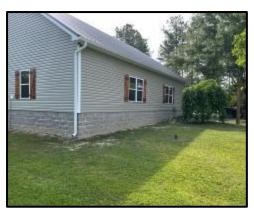

Welcome to your new 67+/- Acre retreat in Perkinston, MS. This Stone County property adjoins approximately 30,000 acres of public land, and the property's crown jewel is a 1,500+/- sq ft open floorplan "Man Cave". This all-wood interior building is breathtaking from end to end, featuring a full bar, a vaulted ceiling, and a custom river stone fireplace. The property features a beautifully remodeled two bedroom one bath home with an open concept kitchen and living room. At the rear of the home is a hot tub looking out to the pond. The pond features a gorgeous pier and fountain and is stocked with trophy bass. In addition to the approximate 2,500 Sq Ft of heated and cooled space, there is  $45 \times 30$  shop on a slab, lean-to off the shop, well house, and a three-bay shed. A backup Generac generator is installed on the property so you'll never be left in the dark! The 67+/- acres feature various food plots with shooting houses and broadcast feeders in place at each. An established trail system is perfect for navigating the property and takes you from the entrance to this tract. Mature pine timber covers this gently laying parcel except for a hardwood-covered drain cutting across the property. Conveniently located less than 30 miles off the Mississippi Gulf Coast and less than two hours from New Orleans, LA. Pre-approval or proof of funds is required for viewing. Call Tom or Blake to schedule your private showing today!