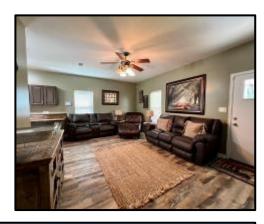

Welcome to your new 67+/- Acre retreat in Perkinston, MS. This Stone County property adjoins approximately 30,000 acres of public land, and the property's crown jewel is a 1,500+/- sq ft open floorplan "Man Cave". This all-wood interior building is breathtaking from end to end, featuring a full bar, a vaulted ceiling, and a custom river stone fireplace. The property features a beautifully remodeled two bedroom one bath home with an open concept kitchen and living room. At the rear of the home is a hot tub looking out to the pond. The pond features a gorgeous pier and fountain and is stocked with trophy bass. In addition to the approximate 2,500 Sq Ft of heated and cooled space, there is  $45 \times 30$  shop on a slab, lean-to off the shop, well house, and a three-bay shed. A backup Generac generator is installed on the property so you'll never be left in the dark! The 67+/- acres feature various food plots with shooting houses and broadcast feeders in place at each. An established trail system is perfect for navigating the property and takes you from the entrance to this tract. Mature pine timber covers this gently laying parcel except for a hardwood-covered drain cutting across the property. Conveniently located less than 30 miles off the Mississippi Gulf Coast and less than two hours from New Orleans, LA. Pre-approval or proof of funds is required for viewing. Call Tom or Blake to schedule your private showing today!