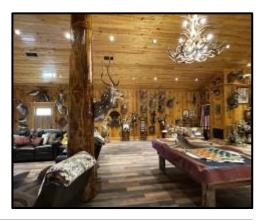

Welcome to your new 67+/- Acre retreat in Perkinston, MS. This Stone County property adjoins approximately 30,000 acres of public land, and the property's crown jewel is a 1,500+/- sq ft open floorplan "Man Cave". This all-wood interior building is breathtaking from end to end, featuring a full bar, a vaulted ceiling, and a custom river stone fireplace. The property features a beautifully remodeled two bedroom one bath home with an open concept kitchen and living room. At the rear of the home is a hot tub looking out to the pond. The pond features a gorgeous pier and fountain and is stocked with trophy bass. In addition to the approximate 2,500 Sq Ft of heated and cooled space, there is  $45 \times 30$  shop on a slab, lean-to off the shop, well house, and a three-bay shed. A backup Generac generator is installed on the property so you'll never be left in the dark! The 67+/- acres feature various food plots with shooting houses and broadcast feeders in place at each. An established trail system is perfect for navigating the property and takes you from the entrance to this tract. Mature pine timber covers this gently laying parcel except for a hardwood-covered drain cutting across the property. Conveniently located less than 30 miles off the Mississippi Gulf Coast and less than two hours from New Orleans, LA. Pre-approval or proof of funds is required for viewing. Call Tom or Blake to schedule your private showing today!