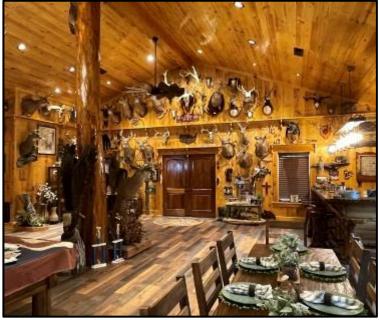

Welcome to your new 67+/- Acre retreat in Perkinston, MS. This Stone County property adjoins approximately 30,000 acres of public land, and the property's crown jewel is a 1,500+/- sq ft open floorplan "Man Cave". This all-wood interior building is breathtaking from end to end, featuring a full bar, a vaulted ceiling, and a custom river stone fireplace. The property features a beautifully remodeled two bedroom one bath home with an open concept kitchen and living room. At the rear of the home is a hot tub looking out to the pond. The pond features a gorgeous pier and fountain and is stocked with trophy bass. In addition to the approximate 2,500 Sq Ft of heated and cooled space, there is  $45 \times 30$  shop on a slab, lean-to off the shop, well house, and a three-bay shed. A backup Generac generator is installed on the property so you'll never be left in the dark! The 67+/- acres feature various food plots with shooting houses and broadcast feeders in place at each. An established trail system is perfect for navigating the property and takes you from the entrance to this tract. Mature pine timber covers this gently laying parcel except for a hardwood-covered drain cutting across the property. Conveniently located less than 30 miles off the Mississippi Gulf Coast and less than two hours from New Orleans, LA. Pre-approval or proof of funds is required for viewing. Call Tom or Blake to schedule your private showing today!