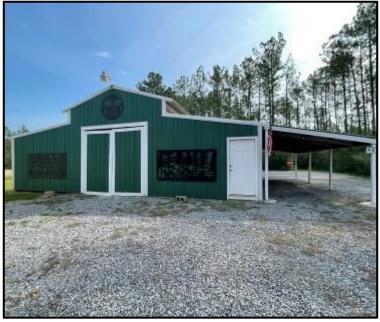

Welcome to your new 67+/- Acre retreat in Perkinston, MS. This Stone County property adjoins approximately 30,000 acres of public land, and the property's crown jewel is a 1,500+/- sq ft open floorplan "Man Cave". This all-wood interior building is breathtaking from end to end, featuring a full bar, a vaulted ceiling, and a custom river stone fireplace. The property features a beautifully remodeled two bedroom one bath home with an open concept kitchen and living room. At the rear of the home is a hot tub looking out to the pond. The pond features a gorgeous pier and fountain and is stocked with trophy bass. In addition to the approximate 2,500 Sq Ft of heated and cooled space, there is  $45 \times 30$  shop on a slab, lean-to off the shop, well house, and a three-bay shed. A backup Generac generator is installed on the property so you'll never be left in the dark! The 67+/- acres feature various food plots with shooting houses and broadcast feeders in place at each. An established trail system is perfect for navigating the property and takes you from the entrance to this tract. Mature pine timber covers this gently laying parcel except for a hardwood-covered drain cutting across the property. Conveniently located less than 30 miles off the Mississippi Gulf Coast and less than two hours from New Orleans, LA. Pre-approval or proof of funds is required for viewing. Call Tom or Blake to schedule your private showing today!