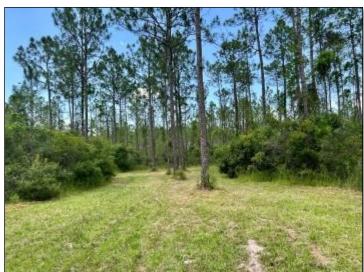

Welcome to your new 67+/- Acre retreat in Perkinston, MS. This Stone County property adjoins approximately 30,000 acres of public land, and the property's crown jewel is a 1,500+/- sq ft open floorplan "Man Cave". This all-wood interior building is breathtaking from end to end, featuring a full bar, a vaulted ceiling, and a custom river stone fireplace. The property features a beautifully remodeled two bedroom one bath home with an open concept kitchen and living room. At the rear of the home is a hot tub looking out to the pond. The pond features a gorgeous pier and fountain and is stocked with trophy bass. In addition to the approximate 2,500 Sq Ft of heated and cooled space, there is  $45 \times 30$  shop on a slab, lean-to off the shop, well house, and a three-bay shed. A backup Generac generator is installed on the property so you'll never be left in the dark! The 67+/- acres feature various food plots with shooting houses and broadcast feeders in place at each. An established trail system is perfect for navigating the property and takes you from the entrance to this tract. Mature pine timber covers this gently laying parcel except for a hardwood-covered drain cutting across the property. Conveniently located less than 30 miles off the Mississippi Gulf Coast and less than two hours from New Orleans, LA. Pre-approval or proof of funds is required for viewing. Call Tom or Blake to schedule your private showing today!