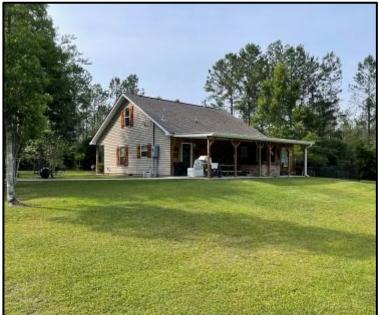

Welcome to your new 67+/- Acre retreat in Perkinston, MS. This Stone County property adjoins approximately 30,000 acres of public land, and the property's crown jewel is a 1,500+/- sq ft open floorplan "Man Cave". This all-wood interior building is breathtaking from end to end, featuring a full bar, a vaulted ceiling, and a custom river stone fireplace. The property features a beautifully remodeled two bedroom one bath home with an open concept kitchen and living room. At the rear of the home is a hot tub looking out to the pond. The pond features a gorgeous pier and fountain and is stocked with trophy bass. In addition to the approximate 2,500 Sq Ft of heated and cooled space, there is  $45 \times 30$  shop on a slab, lean-to off the shop, well house, and a three-bay shed. A backup Generac generator is installed on the property so you'll never be left in the dark! The 67+/- acres feature various food plots with shooting houses and broadcast feeders in place at each. An established trail system is perfect for navigating the property and takes you from the entrance to this tract. Mature pine timber covers this gently laying parcel except for a hardwood-covered drain cutting across the property. Conveniently located less than 30 miles off the Mississippi Gulf Coast and less than two hours from New Orleans, LA. Pre-approval or proof of funds is required for viewing. Call Tom or Blake to schedule your private showing today!