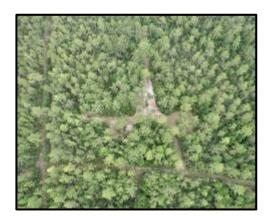

# AERIAL MAP

Welcome to your new 67+/- Acre retreat in Perkinston, MS. This Stone County property adjoins approximately 30,000 acres of public land, and the property's crown jewel is a 1,500+/- sq ft open floorplan "Man Cave". This all-wood interior building is breathtaking from end to end, featuring a full bar, a vaulted ceiling, and a custom river stone fireplace. The property features a beautifully remodeled two bedroom one bath home with an open concept kitchen and living room. At the rear of the home is a hot tub looking out to the pond. The pond features a gorgeous pier and fountain and is stocked with trophy bass. In addition to the approximate 2,500 Sq Ft of heated and cooled space, there is  $45 \times 30$  shop on a slab, lean-to off the shop, well house, and a three-bay shed. A backup Generac generator is installed on the property so you'll never be left in the dark! The 67+/- acres feature various food plots with shooting houses and broadcast feeders in place at each. An established trail system is perfect for navigating the property and takes you from the entrance to this tract. Mature pine timber covers this gently laying parcel except for a hardwood-covered drain cutting across the property. Conveniently located less than 30 miles off the Mississippi Gulf Coast and less than two hours from New Orleans, LA. Pre-approval or proof of funds is required for viewing. Call Tom or Blake to schedule your private showing today!