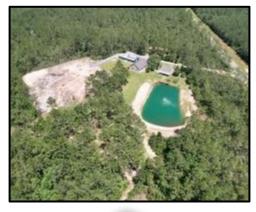

Welcome to your new 67+/- Acre retreat in Perkinston, MS. This Stone County property adjoins approximately 30,000 acres of public land, and the property's crown jewel is a 1,500+/- sq ft open floorplan "Man Cave". This all-wood interior building is breathtaking from end to end, featuring a full bar, a vaulted ceiling, and a custom river stone fireplace. The property features a beautifully remodeled two bedroom one bath home with an open concept kitchen and living room. At the rear of the home is a hot tub looking out to the pond. The pond features a gorgeous pier and fountain and is stocked with trophy bass. In addition to the approximate 2,500 Sq Ft of heated and cooled space, there is  $45 \times 30$  shop on a slab, lean-to off the shop, well house, and a three-bay shed. A backup Generac generator is installed on the property so you'll never be left in the dark! The 67+/- acres feature various food plots with shooting houses and broadcast feeders in place at each. An established trail system is perfect for navigating the property and takes you from the entrance to this tract. Mature pine timber covers this gently laying parcel except for a hardwood-covered drain cutting across the property. Conveniently located less than 30 miles off the Mississippi Gulf Coast and less than two hours from New Orleans, LA. Pre-approval or proof of funds is required for viewing. Call Tom or Blake to schedule your private showing today!

# AERIAL MAP