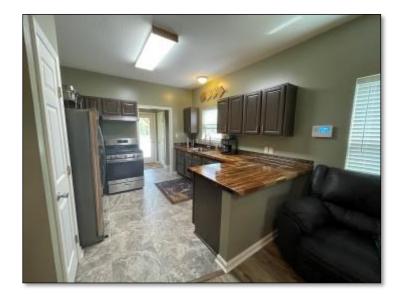

Welcome to your new 67+/- Acre retreat in Perkinston, MS. This Stone County property adjoins approximately 30,000 acres of public land, and the property's crown jewel is a 1,500+/- sq ft open floorplan "Man Cave". This all-wood interior building is breathtaking from end to end, featuring a full bar, a vaulted ceiling, and a custom river stone fireplace. The property features a beautifully remodeled two bedroom one bath home with an open concept kitchen and living room. At the rear of the home is a hot tub looking out to the pond. The pond features a gorgeous pier and fountain and is stocked with trophy bass. In addition to the approximate 2,500 Sq Ft of heated and cooled space, there is  $45 \times 30$  shop on a slab, lean-to off the shop, well house, and a three-bay shed. A backup Generac generator is installed on the property so you'll never be left in the dark! The 67+/- acres feature various food plots with shooting houses and broadcast feeders in place at each. An established trail system is perfect for navigating the property and takes you from the entrance to this tract. Mature pine timber covers this gently laying parcel except for a hardwood-covered drain cutting across the property. Conveniently located less than 30 miles off the Mississippi Gulf Coast and less than two hours from New Orleans, LA. Pre-approval or proof of funds is required for viewing. Call Tom or Blake to schedule your private showing today!