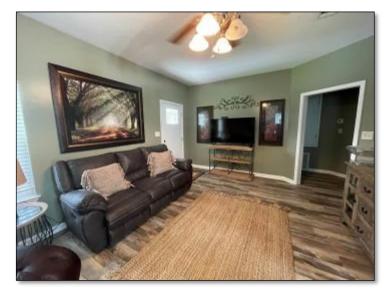

Welcome to your new 67+/- Acre retreat in Perkinston, MS. This Stone County property adjoins approximately 30,000 acres of public land, and the property's crown jewel is a 1,500+/- sq ft open floorplan "Man Cave". This all-wood interior building is breathtaking from end to end, featuring a full bar, a vaulted ceiling, and a custom river stone fireplace. The property features a beautifully remodeled two bedroom one bath home with an open concept kitchen and living room. At the rear of the home is a hot tub looking out to the pond. The pond features a gorgeous pier and fountain and is stocked with trophy bass. In addition to the approximate 2,500 Sq Ft of heated and cooled space, there is  $45 \times 30$  shop on a slab, lean-to off the shop, well house, and a three-bay shed. A backup Generac generator is installed on the property so you'll never be left in the dark! The 67+/- acres feature various food plots with shooting houses and broadcast feeders in place at each. An established trail system is perfect for navigating the property and takes you from the entrance to this tract. Mature pine timber covers this gently laying parcel except for a hardwood-covered drain cutting across the property. Conveniently located less than 30 miles off the Mississippi Gulf Coast and less than two hours from New Orleans, LA. Pre-approval or proof of funds is required for viewing. Call Tom or Blake to schedule your private showing today!