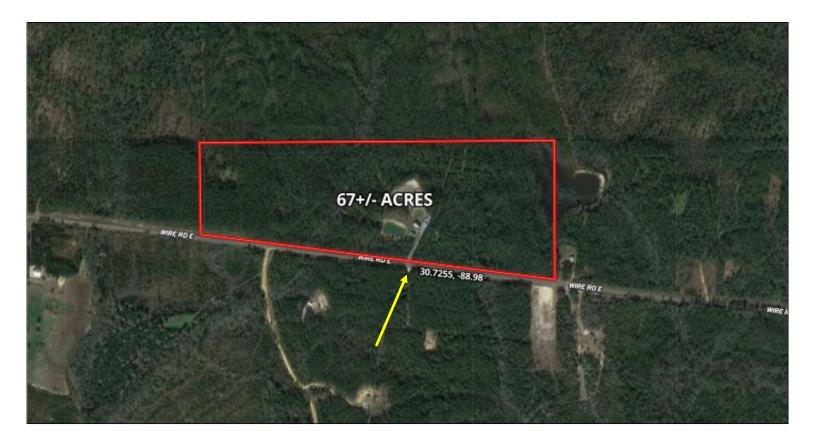

# AERIAL MAP

# DIRECTIONAL MAP

<u>DIRECTIONS FROM HWY 49 IN PERKINSTON, MS</u>: Travel Hwy 49 South for 1.9 miles. Turn left on to Sunflower Rd. and travel 2.7 miles. Turn left on to Wire Rd., after 7.2 miles the property will be on your left. <u>1943 Wire Rd. Perkinston, MS 39573</u>