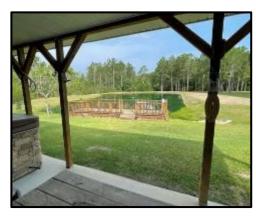

Welcome to your new 67+/- Acre retreat in Perkinston, MS. This Stone County property adjoins approximately 30,000 acres of public land, and the property's crown jewel is a 1,500+/- sq ft open floorplan "Man Cave". This all-wood interior building is breathtaking from end to end, featuring a full bar, a vaulted ceiling, and a custom river stone fireplace. The property features a beautifully remodeled two bedroom one bath home with an open concept kitchen and living room. At the rear of the home is a hot tub looking out to the pond. The pond features a gorgeous pier and fountain and is stocked with trophy bass. In addition to the approximate 2,500 Sq Ft of heated and cooled space, there is  $45 \times 30$  shop on a slab, lean-to off the shop, well house, and a three-bay shed. A backup Generac generator is installed on the property so you'll never be left in the dark! The 67+/- acres feature various food plots with shooting houses and broadcast feeders in place at each. An established trail system is perfect for navigating the property and takes you from the entrance to this tract. Mature pine timber covers this gently laying parcel except for a hardwood-covered drain cutting across the property. Conveniently located less than 30 miles off the Mississippi Gulf Coast and less than two hours from New Orleans, LA. Pre-approval or proof of funds is required for viewing. Call Tom or Blake to schedule your private showing today!