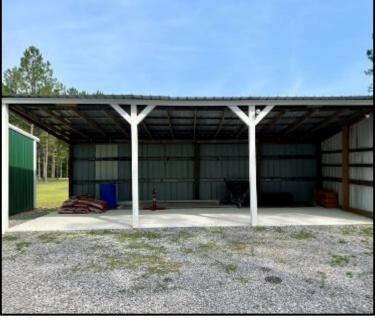

Welcome to your new 67+/- Acre retreat in Perkinston, MS. This Stone County property adjoins approximately 30,000 acres of public land, and the property's crown jewel is a 1,500+/- sq ft open floorplan "Man Cave". This all-wood interior building is breathtaking from end to end, featuring a full bar, a vaulted ceiling, and a custom river stone fireplace. The property features a beautifully remodeled two bedroom one bath home with an open concept kitchen and living room. At the rear of the home is a hot tub looking out to the pond. The pond features a gorgeous pier and fountain and is stocked with trophy bass. In addition to the approximate 2,500 Sq Ft of heated and cooled space, there is  $45 \times 30$  shop on a slab, lean-to off the shop, well house, and a three-bay shed. A backup Generac generator is installed on the property so you'll never be left in the dark! The 67+/- acres feature various food plots with shooting houses and broadcast feeders in place at each. An established trail system is perfect for navigating the property and takes you from the entrance to this tract. Mature pine timber covers this gently laying parcel except for a hardwood-covered drain cutting across the property. Conveniently located less than 30 miles off the Mississippi Gulf Coast and less than two hours from New Orleans, LA. Pre-approval or proof of funds is required for viewing. Call Tom or Blake to schedule your private showing today!