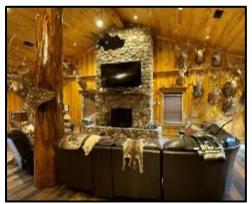

Welcome to your new 67+/- Acre retreat in Perkinston, MS. This Stone County property adjoins approximately 30,000 acres of public land, and the property's crown jewel is a 1,500+/- sq ft open floorplan "Man Cave". This all-wood interior building is breathtaking from end to end, featuring a full bar, a vaulted ceiling, and a custom river stone fireplace. The property features a beautifully remodeled two bedroom one bath home with an open concept kitchen and living room. At the rear of the home is a hot tub looking out to the pond. The pond features a gorgeous pier and fountain and is stocked with trophy bass. In addition to the approximate 2,500 Sq Ft of heated and cooled space, there is  $45 \times 30$  shop on a slab, lean-to off the shop, well house, and a three-bay shed. A backup Generac generator is installed on the property so you'll never be left in the dark! The 67+/- acres feature various food plots with shooting houses and broadcast feeders in place at each. An established trail system is perfect for navigating the property and takes you from the entrance to this tract. Mature pine timber covers this gently laying parcel except for a hardwood-covered drain cutting across the property. Conveniently located less than 30 miles off the Mississippi Gulf Coast and less than two hours from New Orleans, LA. Pre-approval or proof of funds is required for viewing. Call Tom or Blake to schedule your private showing today!