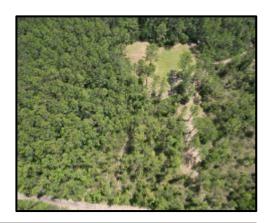

Welcome to your new 67+/- Acre retreat in Perkinston, MS. This Stone County property adjoins approximately 30,000 acres of public land, and the property's crown jewel is a 1,500+/- sq ft open floorplan "Man Cave". This all-wood interior building is breathtaking from end to end, featuring a full bar, a vaulted ceiling, and a custom river stone fireplace. The property features a beautifully remodeled two bedroom one bath home with an open concept kitchen and living room. At the rear of the home is a hot tub looking out to the pond. The pond features a gorgeous pier and fountain and is stocked with trophy bass. In addition to the approximate 2,500 Sq Ft of heated and cooled space, there is  $45 \times 30$  shop on a slab, lean-to off the shop, well house, and a three-bay shed. A backup Generac generator is installed on the property so you'll never be left in the dark! The 67+/- acres feature various food plots with shooting houses and broadcast feeders in place at each. An established trail system is perfect for navigating the property and takes you from the entrance to this tract. Mature pine timber covers this gently laying parcel except for a hardwood-covered drain cutting across the property. Conveniently located less than 30 miles off the Mississippi Gulf Coast and less than two hours from New Orleans, LA. Pre-approval or proof of funds is required for viewing. Call Tom or Blake to schedule your private showing today!