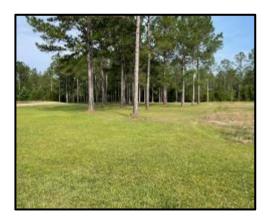

Welcome to your new 67+/- Acre retreat in Perkinston, MS. This Stone County property adjoins approximately 30,000 acres of public land, and the property's crown jewel is a 1,500+/- sq ft open floorplan "Man Cave". This all-wood interior building is breathtaking from end to end, featuring a full bar, a vaulted ceiling, and a custom river stone fireplace. The property features a beautifully remodeled two bedroom one bath home with an open concept kitchen and living room. At the rear of the home is a hot tub looking out to the pond. The pond features a gorgeous pier and fountain and is stocked with trophy bass. In addition to the approximate 2,500 Sq Ft of heated and cooled space, there is  $45 \times 30$  shop on a slab, lean-to off the shop, well house, and a three-bay shed. A backup Generac generator is installed on the property so you'll never be left in the dark! The 67+/- acres feature various food plots with shooting houses and broadcast feeders in place at each. An established trail system is perfect for navigating the property and takes you from the entrance to this tract. Mature pine timber covers this gently laying parcel except for a hardwood-covered drain cutting across the property. Conveniently located less than 30 miles off the Mississippi Gulf Coast and less than two hours from New Orleans, LA. Pre-approval or proof of funds is required for viewing. Call Tom or Blake to schedule your private showing today!