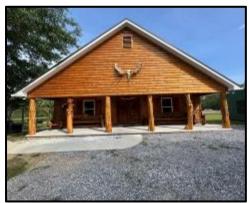

Welcome to your new 67+/- Acre retreat in Perkinston, MS. This Stone County property adjoins approximately 30,000 acres of public land, and the property's crown jewel is a 1,500+/- sq ft open floorplan "Man Cave". This all-wood interior building is breathtaking from end to end, featuring a full bar, a vaulted ceiling, and a custom river stone fireplace. The property features a beautifully remodeled two bedroom one bath home with an open concept kitchen and living room. At the rear of the home is a hot tub looking out to the pond. The pond features a gorgeous pier and fountain and is stocked with trophy bass. In addition to the approximate 2,500 Sq Ft of heated and cooled space, there is  $45 \times 30$  shop on a slab, lean-to off the shop, well house, and a three-bay shed. A backup Generac generator is installed on the property so you'll never be left in the dark! The 67+/- acres feature various food plots with shooting houses and broadcast feeders in place at each. An established trail system is perfect for navigating the property and takes you from the entrance to this tract. Mature pine timber covers this gently laying parcel except for a hardwood-covered drain cutting across the property. Conveniently located less than 30 miles off the Mississippi Gulf Coast and less than two hours from New Orleans, LA. Pre-approval or proof of funds is required for viewing. Call Tom or Blake to schedule your private showing today!