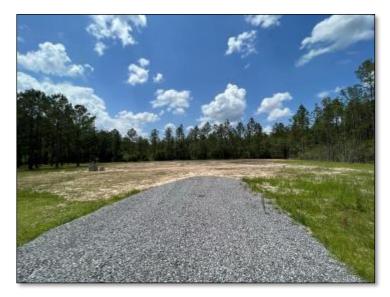

Welcome to your new 67+/- Acre retreat in Perkinston, MS. This Stone County property adjoins approximately 30,000 acres of public land, and the property's crown jewel is a 1,500+/- sq ft open floorplan "Man Cave". This all-wood interior building is breathtaking from end to end, featuring a full bar, a vaulted ceiling, and a custom river stone fireplace. The property features a beautifully remodeled two bedroom one bath home with an open concept kitchen and living room. At the rear of the home is a hot tub looking out to the pond. The pond features a gorgeous pier and fountain and is stocked with trophy bass. In addition to the approximate 2,500 Sq Ft of heated and cooled space, there is  $45 \times 30$  shop on a slab, lean-to off the shop, well house, and a three-bay shed. A backup Generac generator is installed on the property so you'll never be left in the dark! The 67+/- acres feature various food plots with shooting houses and broadcast feeders in place at each. An established trail system is perfect for navigating the property and takes you from the entrance to this tract. Mature pine timber covers this gently laying parcel except for a hardwood-covered drain cutting across the property. Conveniently located less than 30 miles off the Mississippi Gulf Coast and less than two hours from New Orleans, LA. Pre-approval or proof of funds is required for viewing. Call Tom or Blake to schedule your private showing today!