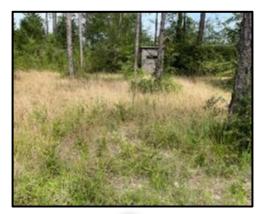

Welcome to your new 67+/- Acre retreat in Perkinston, MS. This Stone County property adjoins approximately 30,000 acres of public land, and the property's crown jewel is a 1,500+/- sq ft open floorplan "Man Cave". This all-wood interior building is breathtaking from end to end, featuring a full bar, a vaulted ceiling, and a custom river stone fireplace. The property features a beautifully remodeled two bedroom one bath home with an open concept kitchen and living room. At the rear of the home is a hot tub looking out to the pond. The pond features a gorgeous pier and fountain and is stocked with trophy bass. In addition to the approximate 2,500 Sq Ft of heated and cooled space, there is  $45 \times 30$  shop on a slab, lean-to off the shop, well house, and a three-bay shed. A backup Generac generator is installed on the property so you'll never be left in the dark! The 67+/- acres feature various food plots with shooting houses and broadcast feeders in place at each. An established trail system is perfect for navigating the property and takes you from the entrance to this tract. Mature pine timber covers this gently laying parcel except for a hardwood-covered drain cutting across the property. Conveniently located less than 30 miles off the Mississippi Gulf Coast and less than two hours from New Orleans, LA. Pre-approval or proof of funds is required for viewing. Call Tom or Blake to schedule your private showing today!