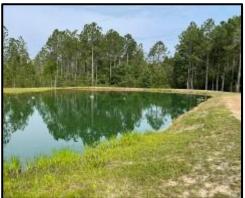

Welcome to your new 67+/- Acre retreat in Perkinston, MS. This Stone County property adjoins approximately 30,000 acres of public land, and the property's crown jewel is a 1,500+/- sq ft open floorplan "Man Cave". This all-wood interior building is breathtaking from end to end, featuring a full bar, a vaulted ceiling, and a custom river stone fireplace. The property features a beautifully remodeled two bedroom one bath home with an open concept kitchen and living room. At the rear of the home is a hot tub looking out to the pond. The pond features a gorgeous pier and fountain and is stocked with trophy bass. In addition to the approximate 2,500 Sq Ft of heated and cooled space, there is  $45 \times 30$  shop on a slab, lean-to off the shop, well house, and a three-bay shed. A backup Generac generator is installed on the property so you'll never be left in the dark! The 67+/- acres feature various food plots with shooting houses and broadcast feeders in place at each. An established trail system is perfect for navigating the property and takes you from the entrance to this tract. Mature pine timber covers this gently laying parcel except for a hardwood-covered drain cutting across the property. Conveniently located less than 30 miles off the Mississippi Gulf Coast and less than two hours from New Orleans, LA. Pre-approval or proof of funds is required for viewing. Call Tom or Blake to schedule your private showing today!