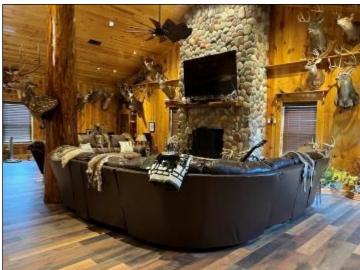

Welcome to your new 67+/- Acre retreat in Perkinston, MS. This Stone County property adjoins approximately 30,000 acres of public land, and the property's crown jewel is a 1,500+/- sq ft open floorplan "Man Cave". This all-wood interior building is breathtaking from end to end, featuring a full bar, a vaulted ceiling, and a custom river stone fireplace. The property features a beautifully remodeled two bedroom one bath home with an open concept kitchen and living room. At the rear of the home is a hot tub looking out to the pond. The pond features a gorgeous pier and fountain and is stocked with trophy bass. In addition to the approximate 2,500 Sq Ft of heated and cooled space, there is  $45 \times 30$  shop on a slab, lean-to off the shop, well house, and a three-bay shed. A backup Generac generator is installed on the property so you'll never be left in the dark! The 67+/- acres feature various food plots with shooting houses and broadcast feeders in place at each. An established trail system is perfect for navigating the property and takes you from the entrance to this tract. Mature pine timber covers this gently laying parcel except for a hardwood-covered drain cutting across the property. Conveniently located less than 30 miles off the Mississippi Gulf Coast and less than two hours from New Orleans, LA. Pre-approval or proof of funds is required for viewing. Call Tom or Blake to schedule your private showing today!