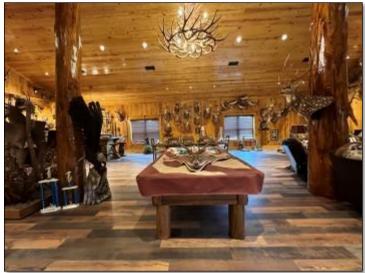

Welcome to your new 67+/- Acre retreat in Perkinston, MS. This Stone County property adjoins approximately 30,000 acres of public land, and the property's crown jewel is a 1,500+/- sq ft open floorplan "Man Cave". This all-wood interior building is breathtaking from end to end, featuring a full bar, a vaulted ceiling, and a custom river stone fireplace. The property features a beautifully remodeled two bedroom one bath home with an open concept kitchen and living room. At the rear of the home is a hot tub looking out to the pond. The pond features a gorgeous pier and fountain and is stocked with trophy bass. In addition to the approximate 2,500 Sq Ft of heated and cooled space, there is  $45 \times 30$  shop on a slab, lean-to off the shop, well house, and a three-bay shed. A backup Generac generator is installed on the property so you'll never be left in the dark! The 67+/- acres feature various food plots with shooting houses and broadcast feeders in place at each. An established trail system is perfect for navigating the property and takes you from the entrance to this tract. Mature pine timber covers this gently laying parcel except for a hardwood-covered drain cutting across the property. Conveniently located less than 30 miles off the Mississippi Gulf Coast and less than two hours from New Orleans, LA. Pre-approval or proof of funds is required for viewing. Call Tom or Blake to schedule your private showing today!