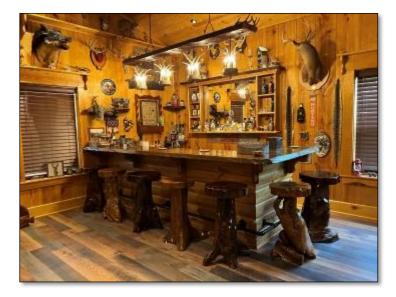

Welcome to your new 67+/- Acre retreat in Perkinston, MS. This Stone County property adjoins approximately 30,000 acres of public land, and the property's crown jewel is a 1,500+/- sq ft open floorplan "Man Cave". This all-wood interior building is breathtaking from end to end, featuring a full bar, a vaulted ceiling, and a custom river stone fireplace. The property features a beautifully remodeled two bedroom one bath home with an open concept kitchen and living room. At the rear of the home is a hot tub looking out to the pond. The pond features a gorgeous pier and fountain and is stocked with trophy bass. In addition to the approximate 2,500 Sq Ft of heated and cooled space, there is  $45 \times 30$  shop on a slab, lean-to off the shop, well house, and a three-bay shed. A backup Generac generator is installed on the property so you'll never be left in the dark! The 67+/- acres feature various food plots with shooting houses and broadcast feeders in place at each. An established trail system is perfect for navigating the property and takes you from the entrance to this tract. Mature pine timber covers this gently laying parcel except for a hardwood-covered drain cutting across the property. Conveniently located less than 30 miles off the Mississippi Gulf Coast and less than two hours from New Orleans, LA. Pre-approval or proof of funds is required for viewing. Call Tom or Blake to schedule your private showing today!