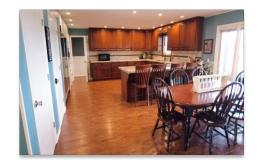

## PROPERTY HIGHLIGHTS

Price: \$1,600,000

Property Size: 200 ± Acres

Bedrooms:

Bathrooms:

Square Feet: 5,160

Updated 2-story Home on 200 acres in Oklahoma. This newly renovated ranch home is 5b/3b measuring 5,160sqft. As you enter this beautiful home you will notice its fully custom kitchen, including large granite countertops and solid wood cabinetry. Within this space you will recognize its industrial sized built-in refrigerator and freezer as well as plenty of counterspace for any size get together. Adjacent to the kitchen is a large laundry and mud room, key to any country home, allowing for a great place to take off your muddy boots and hang up your coat. Moving from the kitchen to the living area, you will notice an open concept, allowing for a great space to gather or relax with your family.