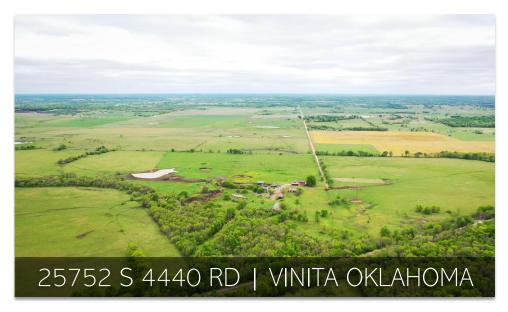

## PREMIER RANCH & HOME IN CRAIG COUNTY

## PROPERTY HIGHLIGHTS

Price: \$1,600,000

Property Size: 200 ± Acres

Bedrooms:

Bathrooms:

Square Feet: 5,160

Updated 2-story Home on 200 acres in Oklahoma. This newly renovated ranch home is 5b/3b measuring 5,160sqft. As you enter this beautiful home you will notice its fully custom kitchen, including large granite countertops and solid wood cabinetry. Within this space you will recognize its industrial sized built-in refrigerator and freezer as well as plenty of counterspace for any size get together. Adjacent to the kitchen is a large laundry and mud room, key to any country home, allowing for a great place to take off your muddy boots and hang up your coat. Moving from the kitchen to the living area, you will notice an open concept, allowing for a great space to gather or relax with your family.