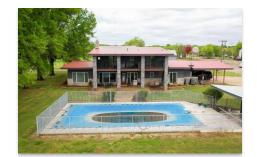

## PROPERTY HIGHLIGHTS

Price: \$1,600,000

Property Size: 200 ± Acres

Bedrooms:

Bathrooms:

Square Feet: 5,160

Updated 2-story Home on 200 acres in Oklahoma. This newly renovated ranch home is 5b/3b measuring 5,160sqft. As you enter this beautiful home you will notice its fully custom kitchen, including large granite countertops and solid wood cabinetry. Within this space you will recognize its industrial sized built-in refrigerator and freezer as well as plenty of counterspace for any size get together. Adjacent to the kitchen is a large laundry and mud room, key to any country home, allowing for a great place to take off your muddy boots and hang up your coat. Moving from the kitchen to the living area, you will notice an open concept, allowing for a great space to gather or relax with your family.