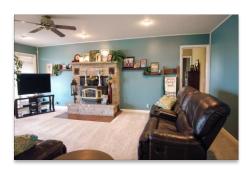

## PROPERTY HIGHLIGHTS

Price: \$1,600,000

Property Size: 200 ± Acres

Bedrooms:

Bathrooms:

Square Feet: 5,160

Updated 2-story Home on 200 acres in Oklahoma. This newly renovated ranch home is 5b/3b measuring 5,160sqft. As you enter this beautiful home you will notice its fully custom kitchen, including large granite countertops and solid wood cabinetry. Within this space you will recognize its industrial sized built-in refrigerator and freezer as well as plenty of counterspace for any size get together. Adjacent to the kitchen is a large laundry and mud room, key to any country home, allowing for a great place to take off your muddy boots and hang up your coat. Moving from the kitchen to the living area, you will notice an open concept, allowing for a great space to gather or relax with your family.