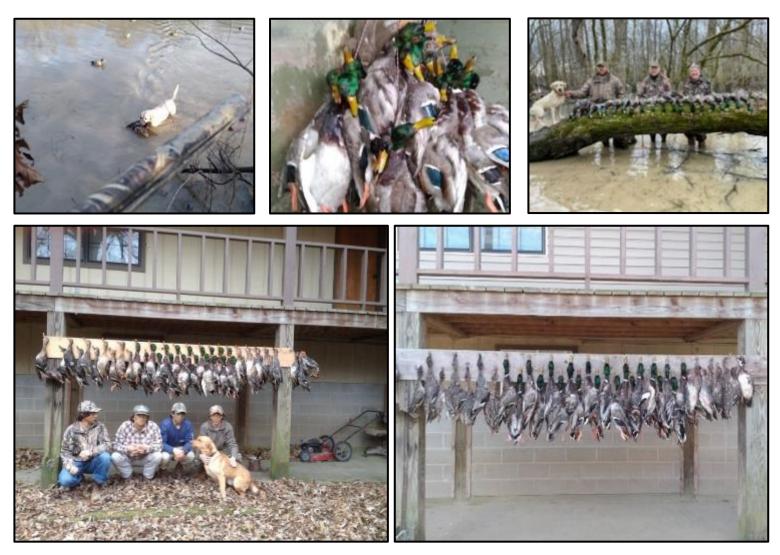

## \$7,925,0004

- 1,445± Acres in Carroll County, MS
- Only 10 Minutes from Greenwood, MS
- Road Frontage on Highway 7
- 10,000 SF Lodge with Private Suites
- Professional Grade Kitchen
- Access to Sharkey Bayou
- World Class Duck Hunting
- Green Timber Hunting

#### Call The Land Man Today!

TomSmithLandandHomes.com

Information is believed to be accurate but not guaranteed

5 Star Hunting Club is one of Mississippi's finest examples of a Sportsman's Paradise! It was formed in 1976 by five prominent Mississippi businessmen to pursue their passion for duck hunting. Located in Carroll County, MS, approximately ten miles north of Greenwood, MS, off Highway 7 on Sharkey Bayou. 5 Star is convenient to Mississippi, Tennessee, Alabama, and Louisiana via I-55 and Highway 82. Sportsmen can also fly into the Greenwood Airport, which will accommodate corporate jets and is only thirteen miles from the lodge. Additionally, the camp manager's pick-up at the airport is only a phone call away. The property fronts Highway 7, allowing easy access for your family, friends, and clients. The lodge features five private suites and six bathrooms, allowing each member to have their own suite with a private bath and a walk-in closet. You will find a spacious great room with a fireplace, a professional-grade kitchen, a large dining area, and fantastic, covered porches where all the stories can be told! The caretaker lives on-site in the private caretaker's suite and quarters. Sharkey Bayou is the property's centerpiece and is historical in nature for its duck production. Sharkey Bayou is a natural cypress and tupelo gum break that holds water year-round, growing native moist-soil vegetation for waterfowl food sources. The property includes "green timber" and "open field" hunting, with all the blinds accessible by boat from the covered boat shed at the lodge, and the boatshed has an enclosed mudroom for storing your hunting gear. The property has been professionally managed since its inception, and the history of massive quantity and quality of ducks as well as Mississippi Delta Trophy Bucks, is guite impressive.

Call The Land Man Today! TomSmithLandandHomes.com

In addition to the excellent duck hunting, 5 Star offers approximately 1,445± acres of trophy whitetail deer, turkey, dove, hog, and small game hunting. **The history of the hunting success is like the name - FIVE STARS**! The property has been maintained, cared for, and managed for maximum duck productivity for over four decades! Its proximity to Greenwood offers fine dining at the Crystal Grill, Lusco's, Giardina's, and numerous other famous Delta Restaurants. The club has five owners; only two have changed in its 33-year history. This is the first opportunity to own the world-famous 5 Star Hunting Club since its formation in 1976.