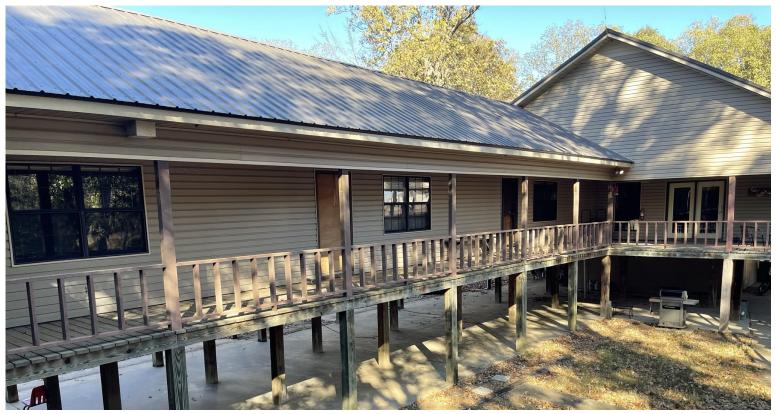

## \$7,925,0004

- 1,445± Acres in Carroll County, MS
- Only 10 Minutes from Greenwood, MS
- Road Frontage on Highway 7
- 10,000 SF Lodge with Private Suites
- Professional Grade Kitchen
- Access to Sharkey Bayou
- World Class Duck Hunting
- Green Timber Hunting

• Open Field Hunting

CARROLL COUN

Boat Shed with Enclosed Mudroom

WORLD CLASS HUNTING WITH ALL THE AMENITIES

- Trophy Hunting Also Include
- Whitetails and Small Game
- Full-Time Caretaker/Guide
- Professionally Maintained for over 3 Decades!

#### Call The Land Man Today!

TomSmithLandandHomes.com

Information is believed to be accurate but not guaranteed

5 Star Hunting Club is one of Mississippi's finest examples of a Sportsman's Paradise! It was formed in 1976 by five prominent Mississippi businessmen to pursue their passion for duck hunting. Located in Carroll County, MS, approximately ten miles north of Greenwood, MS, off Highway 7 on Sharkey Bayou. 5 Star is convenient to Mississippi, Tennessee, Alabama, and Louisiana via I-55 and Highway 82. Sportsmen can also fly into the Greenwood Airport, which will accommodate corporate jets and is only thirteen miles from the lodge. Additionally, the camp manager's pick-up at the airport is only a phone call away. The property fronts Highway 7, allowing easy access for your family, friends, and clients. The lodge features five private suites and six bathrooms, allowing each member to have their own suite with a private bath and a walk-in closet. You will find a spacious great room with a fireplace, a professional-grade kitchen, a large dining area, and fantastic, covered porches where all the stories can be told! The caretaker lives on-site in the private caretaker's suite and quarters. Sharkey Bayou is the property's centerpiece and is historical in nature for its duck production. Sharkey Bayou is a natural cypress and tupelo gum break that holds water year-round, growing native moist-soil vegetation for waterfowl food sources. The property includes "green timber" and "open field" hunting, with all the blinds accessible by boat from the covered boat shed at the lodge, and the boatshed has an enclosed mudroom for storing your hunting gear. The property has been professionally managed since its inception, and the history of massive quantity and quality of ducks as well as Mississippi Delta Trophy Bucks, is guite impressive.