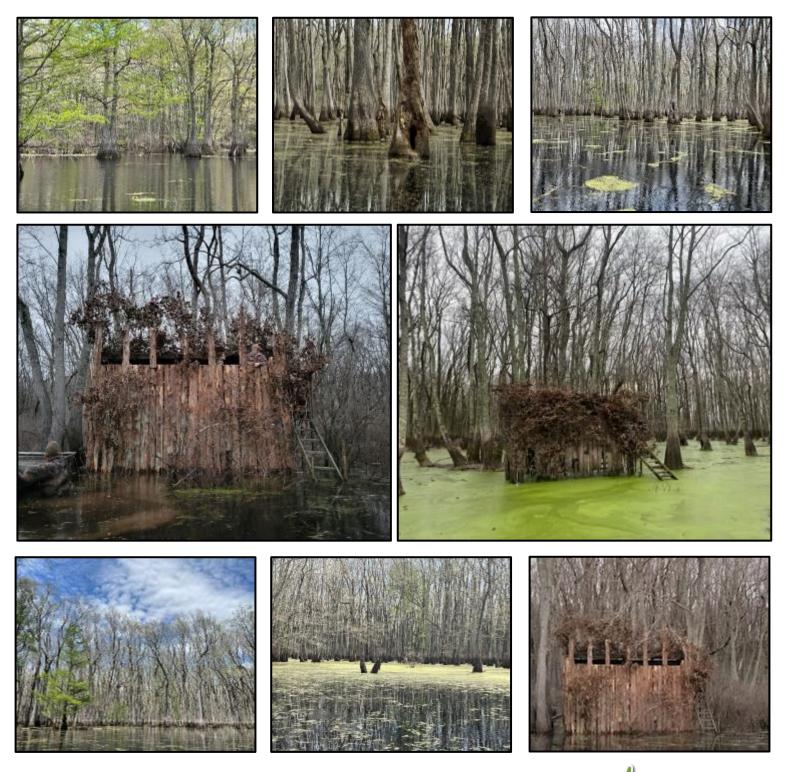

#### Call The Land Man Today!

TomSmithLandandHomes.com

Information is believed to be accurate but not guaranteed

5 Star Hunting Club is one of Mississippi's finest examples of a Sportsman's Paradise! It was formed in 1976 by five prominent Mississippi businessmen to pursue their passion for duck hunting. Located in Carroll County, MS, approximately ten miles north of Greenwood, MS, off Highway 7 on Sharkey Bayou. 5 Star is convenient to Mississippi, Tennessee, Alabama, and Louisiana via I-55 and Highway 82. Sportsmen can also fly into the Greenwood Airport, which will accommodate corporate jets and is only thirteen miles from the lodge. Additionally, the camp manager's pick-up at the airport is only a phone call away. The property fronts Highway 7, allowing easy access for your family, friends, and clients. The lodge features five private suites and six bathrooms, allowing each member to have their own suite with a private bath and a walk-in closet. You will find a spacious great room with a fireplace, a professional-grade kitchen, a large dining area, and fantastic, covered porches where all the stories can be told! The caretaker lives on-site in the private caretaker's suite and quarters. Sharkey Bayou is the property's centerpiece and is historical in nature for its duck production. Sharkey Bayou is a natural cypress and tupelo gum break that holds water year-round, growing native moist-soil vegetation for waterfowl food sources. The property includes "green timber" and "open field" hunting, with all the blinds accessible by boat from the covered boat shed at the lodge, and the boatshed has an enclosed mudroom for storing your hunting gear. The property has been professionally managed since its inception, and the history of massive quantity and quality of ducks as well as Mississippi Delta Trophy Bucks, is guite impressive.

The full-time, year-round manager/guide manages all the duties of maintaining the hunting lodge, duck blinds, deer stands, food plots, camp vehicles, boats, motors, and equipment. All you need is the love of the outdoors and the passion for hunting; everything else is taken care of for you! There are approximately  $1,000\pm$  acres of water and  $450\pm$  acres of mature hardwood timber. The road system throughout the hardwoods is extensive, and there is a well on the south line of the property, which you can flood the structures to the southern half of the property if needed.