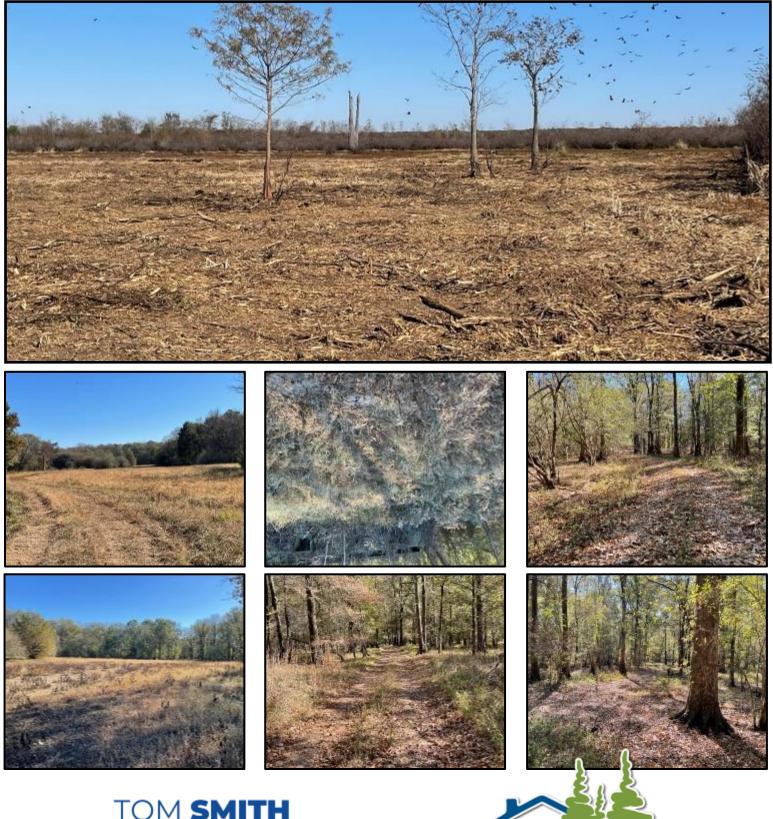

Call The Land Man Today! TomSmithLandandHomes.com

In addition to the excellent duck hunting, 5 Star offers approximately 1,445± acres of trophy whitetail deer, turkey, dove, hog, and small game hunting. **The history of the hunting success is like the name - FIVE STARS**! The property has been maintained, cared for, and managed for maximum duck productivity for over four decades! Its proximity to Greenwood offers fine dining at the Crystal Grill, Lusco's, Giardina's, and numerous other famous Delta Restaurants. The club has five owners; only two have changed in its 33-year history. This is the first opportunity to own the world-famous 5 Star Hunting Club since its formation in 1976.

The full-time, year-round manager/guide manages all the duties of maintaining the hunting lodge, duck blinds, deer stands, food plots, camp vehicles, boats, motors, and equipment. All you need is the love of the outdoors and the passion for hunting; everything else is taken care of for you! There are approximately  $1,000\pm$  acres of water and  $450\pm$  acres of mature hardwood timber. The road system throughout the hardwoods is extensive, and there is a well on the south line of the property, which you can flood the structures to the southern half of the property if needed.