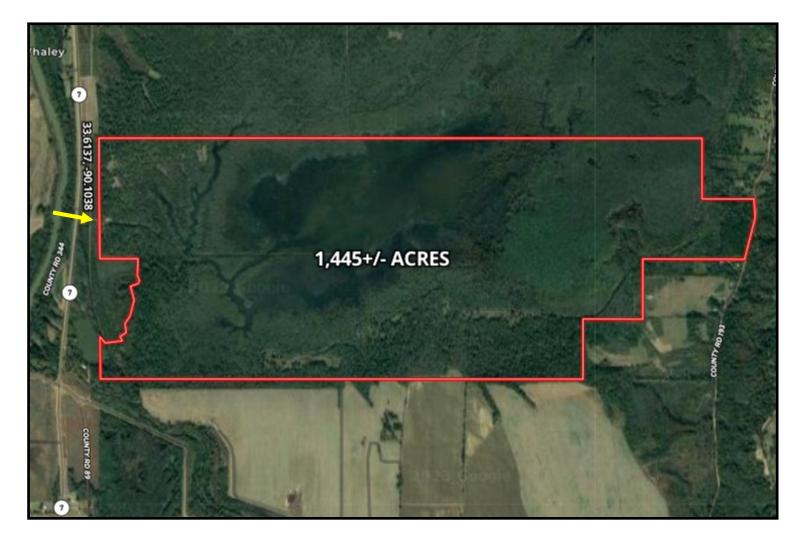

## \$7,925,0004

- 1,445± Acres in Carroll County, MS
- Only 10 Minutes from Greenwood, MS
- Road Frontage on Highway 7
- 10,000 SF Lodge with Private Suites
- Professional Grade Kitchen
- Access to Sharkey Bayou
- World Class Duck Hunting
- Green Timber Hunting

## Directional Map

Directions from Highway 82 and Highway 7 in Greenwood, MS: Travel Highway 7 North for 8 miles. The entrance to the property will be on your right. <u>GOOGLE MAP LINK</u>