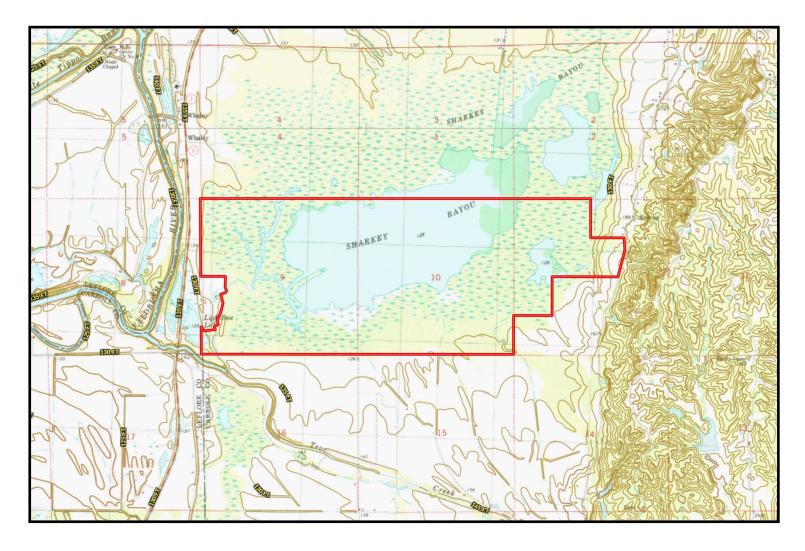

# Торо Мар

TomSmithLandandHomes.com

Information is believed to be accurate but not guaranteed.

#### Call The Land Man Today!

TomSmithLandandHomes.com

Information is believed to be accurate but not guaranteed

5 Star Hunting Club is one of Mississippi's finest examples of a Sportsman's Paradise! It was formed in 1976 by five prominent Mississippi businessmen to pursue their passion for duck hunting. Located in Carroll County, MS, approximately ten miles north of Greenwood, MS, off Highway 7 on Sharkey Bayou. 5 Star is convenient to Mississippi, Tennessee, Alabama, and Louisiana via I-55 and Highway 82. Sportsmen can also fly into the Greenwood Airport, which will accommodate corporate jets and is only thirteen miles from the lodge. Additionally, the camp manager's pick-up at the airport is only a phone call away. The property fronts Highway 7, allowing easy access for your family, friends, and clients. The lodge features five private suites and six bathrooms, allowing each member to have their own suite with a private bath and a walk-in closet. You will find a spacious great room with a fireplace, a professional-grade kitchen, a large dining area, and fantastic, covered porches where all the stories can be told! The caretaker lives on-site in the private caretaker's suite and quarters. Sharkey Bayou is the property's centerpiece and is historical in nature for its duck production. Sharkey Bayou is a natural cypress and tupelo gum break that holds water year-round, growing native moist-soil vegetation for waterfowl food sources. The property includes "green timber" and "open field" hunting, with all the blinds accessible by boat from the covered boat shed at the lodge, and the boatshed has an enclosed mudroom for storing your hunting gear. The property has been professionally managed since its inception, and the history of massive quantity and quality of ducks as well as Mississippi Delta Trophy Bucks, is guite impressive.

The full-time, year-round manager/guide manages all the duties of maintaining the hunting lodge, duck blinds, deer stands, food plots, camp vehicles, boats, motors, and equipment. All you need is the love of the outdoors and the passion for hunting; everything else is taken care of for you! There are approximately  $1,000\pm$  acres of water and  $450\pm$  acres of mature hardwood timber. The road system throughout the hardwoods is extensive, and there is a well on the south line of the property, which you can flood the structures to the southern half of the property if needed.