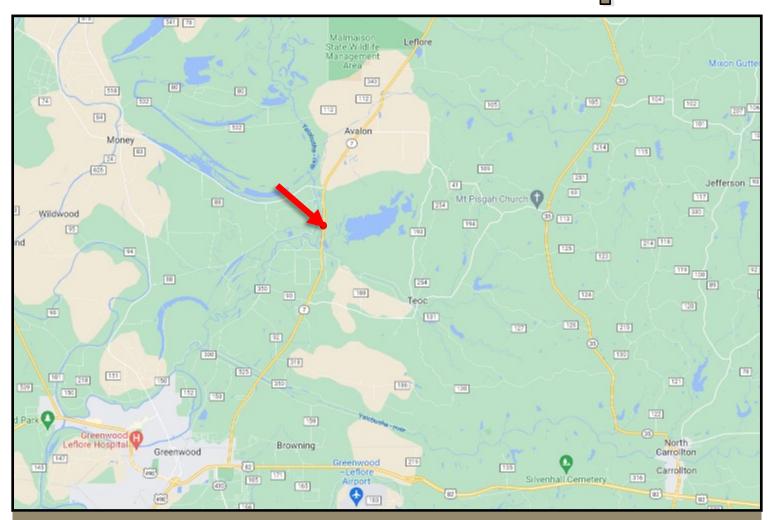

## Directional Map

Directions from Highway 82 and Highway 7 in Greenwood, MS: Travel Highway 7 North for 8 miles. The entrance to the property will be on your right. <u>GOOGLE MAP LINK</u>