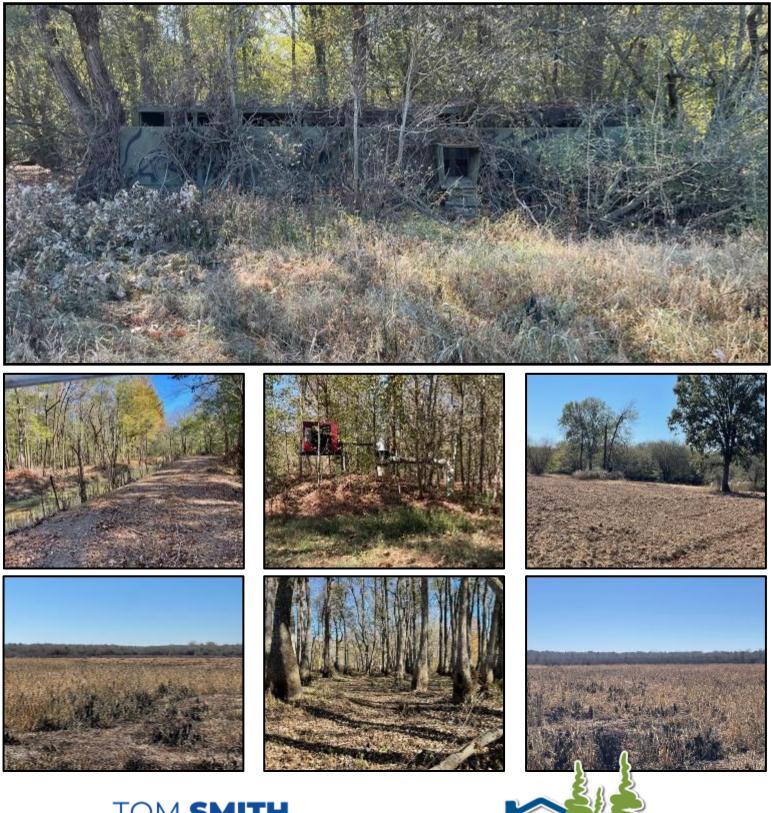

Call The Land Man Today! TomSmithLandandHomes.com

In addition to the excellent duck hunting, 5 Star offers approximately 1,445± acres of trophy whitetail deer, turkey, dove, hog, and small game hunting. **The history of the hunting success is like the name - FIVE STARS**! The property has been maintained, cared for, and managed for maximum duck productivity for over four decades! Its proximity to Greenwood offers fine dining at the Crystal Grill, Lusco's, Giardina's, and numerous other famous Delta Restaurants. The club has five owners; only two have changed in its 33-year history. This is the first opportunity to own the world-famous 5 Star Hunting Club since its formation in 1976.

The full-time, year-round manager/guide manages all the duties of maintaining the hunting lodge, duck blinds, deer stands, food plots, camp vehicles, boats, motors, and equipment. All you need is the love of the outdoors and the passion for hunting; everything else is taken care of for you! There are approximately  $1,000\pm$  acres of water and  $450\pm$  acres of mature hardwood timber. The road system throughout the hardwoods is extensive, and there is a well on the south line of the property, which you can flood the structures to the southern half of the property if needed.