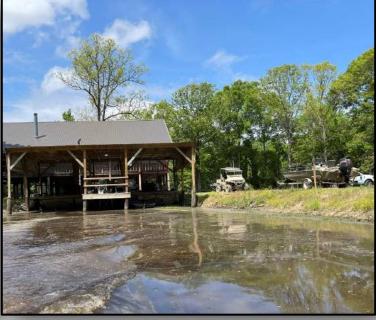

The property fronts Highway 7, allowing easy access for your family, friends, and clients. The Lodge consists of 5 suites and six baths, allowing each member to have their full suite and private bath with a walk-in closet. You will find a spacious great room with a fireplace, a professional-grade kitchen, a large dining area, and a fantastic, covered porches for all the stories to be told! The caretaker lives on-site in the private caretakers' suite and quarters. Sharkey Bayou is the property's centerpiece and is historical in nature for its duck production. Sharkey Bayou is a natural cypress and tupelo gum break that holds water year-round growing native moist-soil vegetation for waterfowl food sources. The property includes "green timber" and "open field" hunting, with all the blinds accessible by boat from the covered boat shed at the lodge. The boatshed has an enclosed mudroom for storage of your hunting gear. The property has been professionally managed since its inception, and the history of massive quantity and quality of ducks is quite impressive.