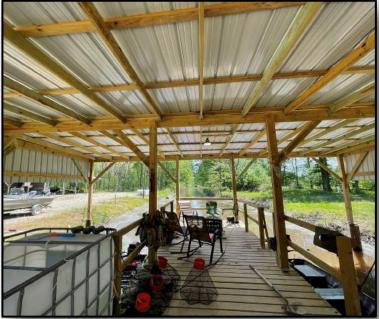

The property fronts Highway 7, allowing easy access for your family, friends, and clients. The Lodge consists of 5 suites and six baths, allowing each member to have their full suite and private bath with a walk-in closet. You will find a spacious great room with a fireplace, a professional-grade kitchen, a large dining area, and a fantastic, covered porches for all the stories to be told! The caretaker lives on-site in the private caretakers' suite and quarters. Sharkey Bayou is the property's centerpiece and is historical in nature for its duck production. Sharkey Bayou is a natural cypress and tupelo gum break that holds water year-round growing native moist-soil vegetation for waterfowl food sources. The property includes "green timber" and "open field" hunting, with all the blinds accessible by boat from the covered boat shed at the lodge. The boatshed has an enclosed mudroom for storage of your hunting gear. The property has been professionally managed since its inception, and the history of massive quantity and quality of ducks is quite impressive.