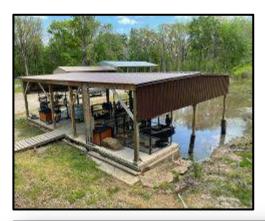

The property fronts Highway 7, allowing easy access for your family, friends, and clients. The Lodge consists of 5 suites and six baths, allowing each member to have their full suite and private bath with a walk-in closet. You will find a spacious great room with a fireplace, a professional-grade kitchen, a large dining area, and a fantastic, covered porches for all the stories to be told! The caretaker lives on-site in the private caretakers' suite and quarters. Sharkey Bayou is the property's centerpiece and is historical in nature for its duck production. Sharkey Bayou is a natural cypress and tupelo gum break that holds water year-round growing native moist-soil vegetation for waterfowl food sources. The property includes "green timber" and "open field" hunting, with all the blinds accessible by boat from the covered boat shed at the lodge. The boatshed has an enclosed mudroom for storage of your hunting gear. The property has been professionally managed since its inception, and the history of massive quantity and quality of ducks is quite impressive.