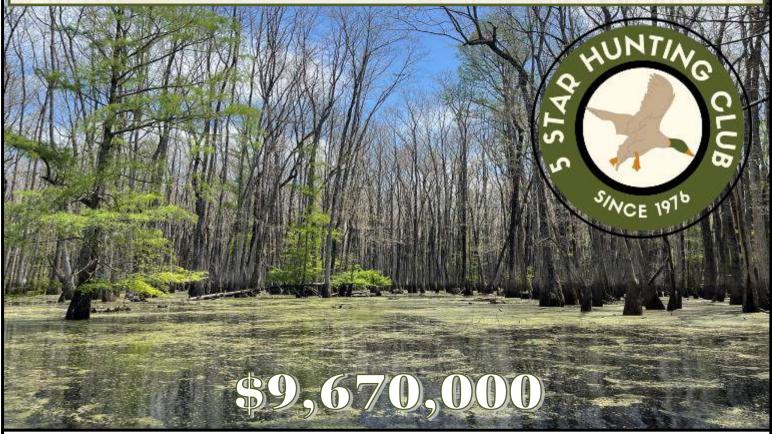

#### 1,445± ACRE PREMIER HUNTING CLUB CARROLL COUNTY, MS

WORD CLASS HUNTING WITH ALL OF THE AMMENITIES

- 1,445± Acres in Carroll County, MS
- Only 10 Minutes from Greenwood, MS
- Road Frontage on Highway 7
- 10,000 SF Lodge with Private Suites
- Professional Grade Kitchen
- · Access to Sharkey Bayou
- World Class Duck Hunting

#### **DRONE LINK**

Call the man today!

TOM SMITH, ALC®, BROKER Tom@TomSmithLand.com 601.898.2772 office | 601.454.9397 cell

5 Star Hunting Club was formed in 1976 by five prominent Mississippi businessmen to pursue their passion for duck hunting. Located in Carroll County, MS, approximately ten miles north of Greenwood, MS, off Highway 7 on Sharkey Bayou. 5 Star is convenient to Mississippi, Tennessee, Alabama and Louisiana via I-55 and Highway 82. For the sportsman who can fly into the Greenwood Airport, which will accommodate corporate jets, is located only thirteen miles from the Lodge. Additionally, the camp manager's pick-up at the airport is only a phone call away.