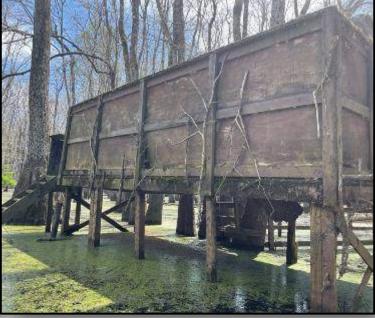

The property fronts Highway 7, allowing easy access for your family, friends, and clients. The Lodge consists of 5 suites and six baths, allowing each member to have their full suite and private bath with a walk-in closet. You will find a spacious great room with a fireplace, a professional-grade kitchen, a large dining area, and a fantastic, covered porches for all the stories to be told! The caretaker lives on-site in the private caretakers' suite and quarters. Sharkey Bayou is the property's centerpiece and is historical in nature for its duck production. Sharkey Bayou is a natural cypress and tupelo gum break that holds water year-round growing native moist-soil vegetation for waterfowl food sources. The property includes "green timber" and "open field" hunting, with all the blinds accessible by boat from the covered boat shed at the lodge. The boatshed has an enclosed mudroom for storage of your hunting gear. The property has been professionally managed since its inception, and the history of massive quantity and quality of ducks is quite impressive.