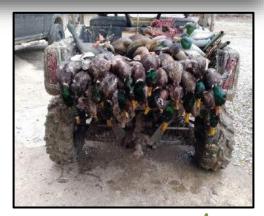

#### 1,445± ACRE PREMIER HUNTING CLUB CARROLL COUNTY, MS

WORD CLASS HUNTING WITH ALL OF THE AMMENITIES

- 1,445± Acres in Carroll County, MS
- Only 10 Minutes from Greenwood, MS
- Road Frontage on Highway 7
- 10,000 SF Lodge with Private Suites
- Professional Grade Kitchen
- · Access to Sharkey Bayou
- World Class Duck Hunting

#### **DRONE LINK**

Call the man today!

TOM SMITH, ALC®, BROKER Tom@TomSmithLand.com 601.898.2772 office | 601.454.9397 cell

5 Star Hunting Club was formed in 1976 by five prominent Mississippi businessmen to pursue their passion for duck hunting. Located in Carroll County, MS, approximately ten miles north of Greenwood, MS, off Highway 7 on Sharkey Bayou. 5 Star is convenient to Mississippi, Tennessee, Alabama and Louisiana via I-55 and Highway 82. For the sportsman who can fly into the Greenwood Airport, which will accommodate corporate jets, is located only thirteen miles from the Lodge. Additionally, the camp manager's pick-up at the airport is only a phone call away.

Call the man today!

TOM SMITH, ALC®, BROKER Tom@TomSmithLand.com 601.898.2772 office | 601.454.9397 cell

In addition to the excellent duck hunting, 5 Star offers trophy whitetail deer, turkey, dove, hog, and small game hunting on approximately 1,445± acres. **The history of the hunting success is just like the name; it is Five Stars!** The property has been maintained, cared for, and managed for maximum duck productivity for over three decades! Its proximity to Greenwood offers fine dining at the Crystal Grill, Lusco's, Giardina's, and numerous other famous Delta Restaurants. The club has five owners; only two have changed in its 33-year history. This is the first opportunity to own the world-famous 5 Star Hunting Club since its formation in 1976. The Legendary 5 Star can now be purchased for the first time in history!