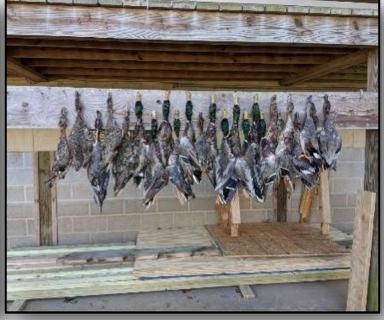

#### 1,445± ACRE PREMIER HUNTING CLUB CARROLL COUNTY, MS

WORD CLASS HUNTING WITH ALL OF THE AMMENITIES

- 1,445± Acres in Carroll County, MS
- Only 10 Minutes from Greenwood, MS
- Road Frontage on Highway 7
- 10,000 SF Lodge with Private Suites
- Professional Grade Kitchen
- · Access to Sharkey Bayou
- World Class Duck Hunting

Call the man today!

TOM SMITH, ALC®, BROKER Tom@TomSmithLand.com 601.898.2772 office | 601.454.9397 cell

In addition to the excellent duck hunting, 5 Star offers trophy whitetail deer, turkey, dove, hog, and small game hunting on approximately 1,445± acres. **The history of the hunting success is just like the name; it is Five Stars!** The property has been maintained, cared for, and managed for maximum duck productivity for over three decades! Its proximity to Greenwood offers fine dining at the Crystal Grill, Lusco's, Giardina's, and numerous other famous Delta Restaurants. The club has five owners; only two have changed in its 33-year history. This is the first opportunity to own the world-famous 5 Star Hunting Club since its formation in 1976. The Legendary 5 Star can now be purchased for the first time in history!