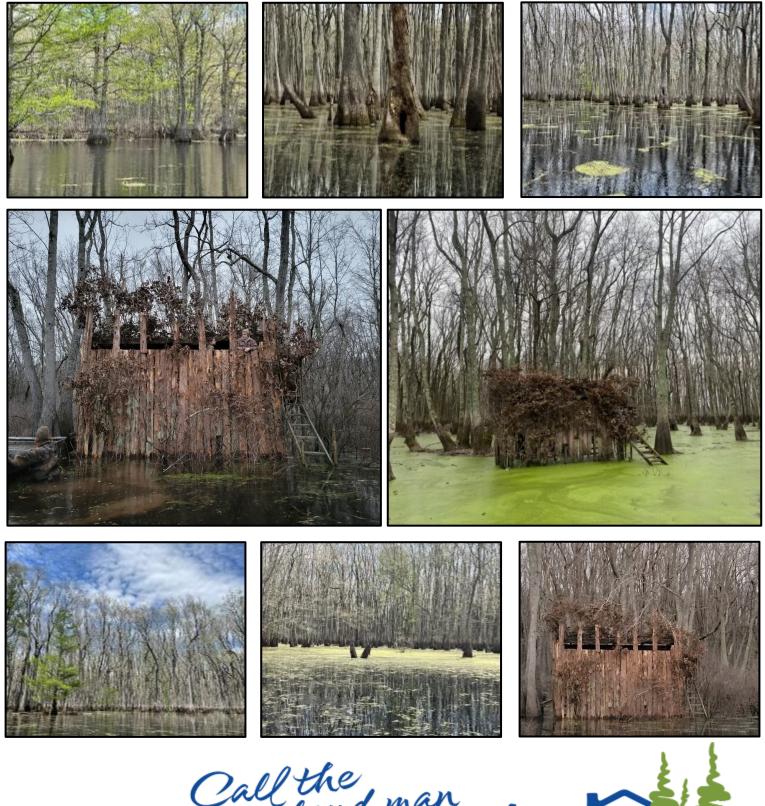

DRONE LINK Call the land man today! •

TOM SMITH, ALC®, BROKER Tom@TomSmithLand.com 601.898.2772 office | 601.454.9397 cell

**5 Star Hunting Club** was formed in 1976 by five prominent Mississippi businessmen to pursue their passion for duck hunting. Located in Carroll County, MS, approximately ten miles north of Greenwood, MS, off Highway 7 on Sharkey Bayou. 5 Star is convenient to Mississippi, Tennessee, Alabama, and Louisiana via I-55 and Highway 82. The sportsman who can fly into the Greenwood Airport, which will accommodate corporate jets, is only thirteen miles from the lodge. Additionally, the camp manager's pick-up at the airport is only a phone call away. The property fronts Highway 7, allowing easy access for your family, friends, and clients. The lodge consists of 5 suites and six baths, allowing each member to have their full suite and private bath with a walk-in closet. You will find a spacious great room with a fireplace, a professional-grade kitchen, a large dining area, and fantastic, covered porches for all the stories to be told! The caretaker lives on-site in the private caretaker's suite and quarters. Sharkey Bayou is the property's centerpiece and is historical in nature for its duck production. Sharkey Bayou is a natural cypress and tupelo gum break that holds water year-round, growing native moist-soil vegetation for waterfowl food sources. The property includes "green timber" and "open field" hunting, with all the blinds accessible by boat from the covered boat shed at the lodge. The boatshed has an enclosed mudroom for storage of your hunting gear. The property has been professionally managed since its inception, and the history of massive quantity and quality of ducks is quite impressive.

Call the man land man +oday!

TOM SMITH, ALC®, BROKER Tom@TomSmithLand.com 601.898.2772 office | 601.454.9397 cell

Information is believed to be accurate but not guaranteed.

In addition to the excellent duck hunting, 5 Star offers trophy whitetail deer, turkey, dove, hog, and small game hunting on approximately 1,445± acres. **The history of the hunting success is like the name: Five Stars**! The property has been maintained, cared for, and managed for maximum duck productivity for over three decades! Its proximity to Greenwood offers fine dining at the Crystal Grill, Lusco's, Giardina's, and numerous other famous Delta Restaurants. The club has five owners; only two have changed in its 33-year history. This is the first opportunity to own the world-famous 5 Star Hunting Club since its formation in 1976. The Legendary 5 Star can now be purchased for the first time in history!

The full-time, year-round manager/guide manages all the duties of maintaining the hunting lodge, duck blinds, deer stands, food plots, camp vehicles, boats, motors, and equipment. All you need is the love of the outdoors and the passion for hunting...everything else is taken care of for you! As a rule of thumb, there are approximately 1,000± acres of water and 450± acres of mature hardwood timber. The road system throughout the hardwoods is extensive. There is a well on the south line of the property which you can flood the structures to the southern half of the property if needed.