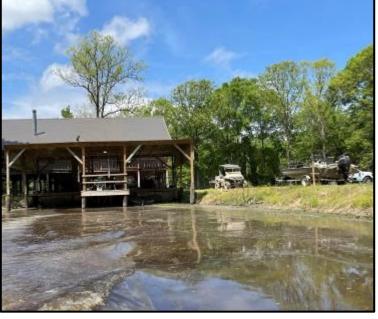

DRONE LINK Call the land man today! •

TOM SMITH, ALC®, BROKER Tom@TomSmithLand.com 601.898.2772 office | 601.454.9397 cell

**5 Star Hunting Club** was formed in 1976 by five prominent Mississippi businessmen to pursue their passion for duck hunting. Located in Carroll County, MS, approximately ten miles north of Greenwood, MS, off Highway 7 on Sharkey Bayou. 5 Star is convenient to Mississippi, Tennessee, Alabama, and Louisiana via I-55 and Highway 82. The sportsman who can fly into the Greenwood Airport, which will accommodate corporate jets, is only thirteen miles from the lodge. Additionally, the camp manager's pick-up at the airport is only a phone call away. The property fronts Highway 7, allowing easy access for your family, friends, and clients. The lodge consists of 5 suites and six baths, allowing each member to have their full suite and private bath with a walk-in closet. You will find a spacious great room with a fireplace, a professional-grade kitchen, a large dining area, and fantastic, covered porches for all the stories to be told! The caretaker lives on-site in the private caretaker's suite and quarters. Sharkey Bayou is the property's centerpiece and is historical in nature for its duck production. Sharkey Bayou is a natural cypress and tupelo gum break that holds water year-round, growing native moist-soil vegetation for waterfowl food sources. The property includes "green timber" and "open field" hunting, with all the blinds accessible by boat from the covered boat shed at the lodge. The boatshed has an enclosed mudroom for storage of your hunting gear. The property has been professionally managed since its inception, and the history of massive quantity and quality of ducks is quite impressive.

The full-time, year-round manager/guide manages all the duties of maintaining the hunting lodge, duck blinds, deer stands, food plots, camp vehicles, boats, motors, and equipment. All you need is the love of the outdoors and the passion for hunting...everything else is taken care of for you! As a rule of thumb, there are approximately 1,000± acres of water and 450± acres of mature hardwood timber. The road system throughout the hardwoods is extensive. There is a well on the south line of the property which you can flood the structures to the southern half of the property if needed.