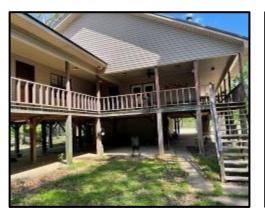

DRONE LINK Call the land man today! •

TOM SMITH, ALC®, BROKER Tom@TomSmithLand.com 601.898.2772 office | 601.454.9397 cell

**5 Star Hunting Club** was formed in 1976 by five prominent Mississippi businessmen to pursue their passion for duck hunting. Located in Carroll County, MS, approximately ten miles north of Greenwood, MS, off Highway 7 on Sharkey Bayou. 5 Star is convenient to Mississippi, Tennessee, Alabama, and Louisiana via I-55 and Highway 82. The sportsman who can fly into the Greenwood Airport, which will accommodate corporate jets, is only thirteen miles from the lodge. Additionally, the camp manager's pick-up at the airport is only a phone call away. The property fronts Highway 7, allowing easy access for your family, friends, and clients. The lodge consists of 5 suites and six baths, allowing each member to have their full suite and private bath with a walk-in closet. You will find a spacious great room with a fireplace, a professional-grade kitchen, a large dining area, and fantastic, covered porches for all the stories to be told! The caretaker lives on-site in the private caretaker's suite and quarters. Sharkey Bayou is the property's centerpiece and is historical in nature for its duck production. Sharkey Bayou is a natural cypress and tupelo gum break that holds water year-round, growing native moist-soil vegetation for waterfowl food sources. The property includes "green timber" and "open field" hunting, with all the blinds accessible by boat from the covered boat shed at the lodge. The boatshed has an enclosed mudroom for storage of your hunting gear. The property has been professionally managed since its inception, and the history of massive quantity and quality of ducks is quite impressive.