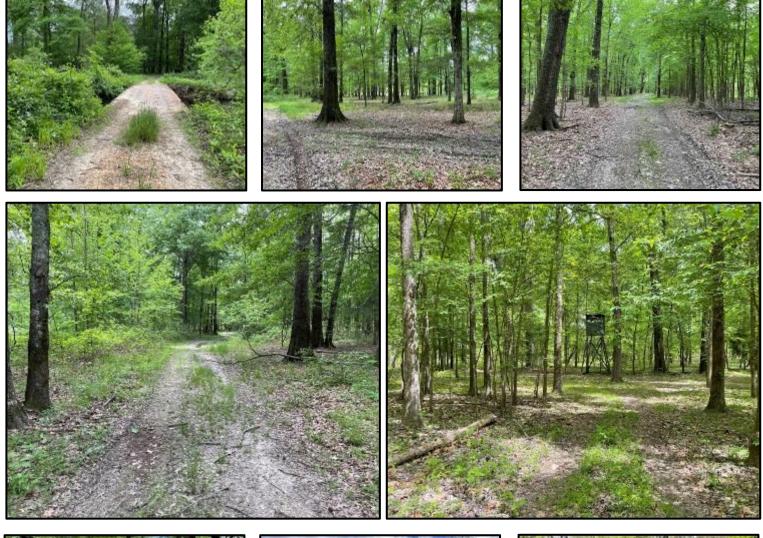

The full-time, year-round manager/guide manages all the duties of maintaining the hunting lodge, duck blinds, deer stands, food plots, camp vehicles, boats, motors, and equipment. All you need is the love of the outdoors and the passion for hunting...everything else is taken care of for you! As a rule of thumb, there are approximately 1,000± acres of water and 450± acres of mature hardwood timber. The road system throughout the hardwoods is extensive. There is a well on the south line of the property which you can flood the structures to the southern half of the property if needed.