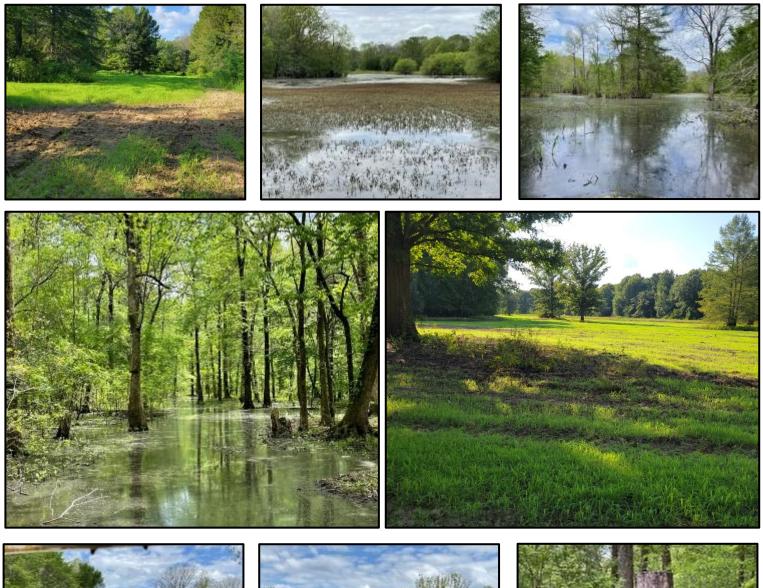

DRONE LINK Call the land man today! •

TOM SMITH, ALC®, BROKER Tom@TomSmithLand.com 601.898.2772 office | 601.454.9397 cell

**5 Star Hunting Club** was formed in 1976 by five prominent Mississippi businessmen to pursue their passion for duck hunting. Located in Carroll County, MS, approximately ten miles north of Greenwood, MS, off Highway 7 on Sharkey Bayou. 5 Star is convenient to Mississippi, Tennessee, Alabama, and Louisiana via I-55 and Highway 82. The sportsman who can fly into the Greenwood Airport, which will accommodate corporate jets, is only thirteen miles from the lodge. Additionally, the camp manager's pick-up at the airport is only a phone call away. The property fronts Highway 7, allowing easy access for your family, friends, and clients. The lodge consists of 5 suites and six baths, allowing each member to have their full suite and private bath with a walk-in closet. You will find a spacious great room with a fireplace, a professional-grade kitchen, a large dining area, and fantastic, covered porches for all the stories to be told! The caretaker lives on-site in the private caretaker's suite and quarters. Sharkey Bayou is the property's centerpiece and is historical in nature for its duck production. Sharkey Bayou is a natural cypress and tupelo gum break that holds water year-round, growing native moist-soil vegetation for waterfowl food sources. The property includes "green timber" and "open field" hunting, with all the blinds accessible by boat from the covered boat shed at the lodge. The boatshed has an enclosed mudroom for storage of your hunting gear. The property has been professionally managed since its inception, and the history of massive quantity and quality of ducks is quite impressive.

The full-time, year-round manager/guide manages all the duties of maintaining the hunting lodge, duck blinds, deer stands, food plots, camp vehicles, boats, motors, and equipment. All you need is the love of the outdoors and the passion for hunting...everything else is taken care of for you! As a rule of thumb, there are approximately 1,000± acres of water and 450± acres of mature hardwood timber. The road system throughout the hardwoods is extensive. There is a well on the south line of the property which you can flood the structures to the southern half of the property if needed.