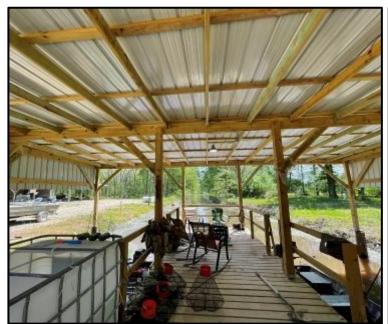

- Green Timber Hunting
- Open Field Hunting
- Boat Shed with Enclosed Mudroom
- Trophy Hunting Also Includes Whitetails and Small Game
- Full-Time Caretaker/Guide
- Professionally Maintained for over 3 Decades!

DRONE LINK Call the land man today! •

TOM SMITH, ALC®, BROKER Tom@TomSmithLand.com 601.898.2772 office | 601.454.9397 cell

**5 Star Hunting Club** was formed in 1976 by five prominent Mississippi businessmen to pursue their passion for duck hunting. Located in Carroll County, MS, approximately ten miles north of Greenwood, MS, off Highway 7 on Sharkey Bayou. 5 Star is convenient to Mississippi, Tennessee, Alabama, and Louisiana via I-55 and Highway 82. The sportsman who can fly into the Greenwood Airport, which will accommodate corporate jets, is only thirteen miles from the lodge. Additionally, the camp manager's pick-up at the airport is only a phone call away. The property fronts Highway 7, allowing easy access for your family, friends, and clients. The lodge consists of 5 suites and six baths, allowing each member to have their full suite and private bath with a walk-in closet. You will find a spacious great room with a fireplace, a professional-grade kitchen, a large dining area, and fantastic, covered porches for all the stories to be told! The caretaker lives on-site in the private caretaker's suite and quarters. Sharkey Bayou is the property's centerpiece and is historical in nature for its duck production. Sharkey Bayou is a natural cypress and tupelo gum break that holds water year-round, growing native moist-soil vegetation for waterfowl food sources. The property includes "green timber" and "open field" hunting, with all the blinds accessible by boat from the covered boat shed at the lodge. The boatshed has an enclosed mudroom for storage of your hunting gear. The property has been professionally managed since its inception, and the history of massive quantity and quality of ducks is quite impressive.