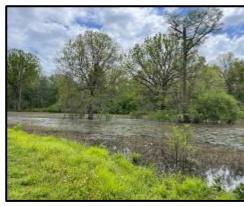

DRONE LINK Call the land man today! •

TOM SMITH, ALC®, BROKER Tom@TomSmithLand.com 601.898.2772 office | 601.454.9397 cell

**5 Star Hunting Club** was formed in 1976 by five prominent Mississippi businessmen to pursue their passion for duck hunting. Located in Carroll County, MS, approximately ten miles north of Greenwood, MS, off Highway 7 on Sharkey Bayou. 5 Star is convenient to Mississippi, Tennessee, Alabama, and Louisiana via I-55 and Highway 82. The sportsman who can fly into the Greenwood Airport, which will accommodate corporate jets, is only thirteen miles from the lodge. Additionally, the camp manager's pick-up at the airport is only a phone call away. The property fronts Highway 7, allowing easy access for your family, friends, and clients. The lodge consists of 5 suites and six baths, allowing each member to have their full suite and private bath with a walk-in closet. You will find a spacious great room with a fireplace, a professional-grade kitchen, a large dining area, and fantastic, covered porches for all the stories to be told! The caretaker lives on-site in the private caretaker's suite and quarters. Sharkey Bayou is the property's centerpiece and is historical in nature for its duck production. Sharkey Bayou is a natural cypress and tupelo gum break that holds water year-round, growing native moist-soil vegetation for waterfowl food sources. The property includes "green timber" and "open field" hunting, with all the blinds accessible by boat from the covered boat shed at the lodge. The boatshed has an enclosed mudroom for storage of your hunting gear. The property has been professionally managed since its inception, and the history of massive quantity and quality of ducks is quite impressive.

The full-time, year-round manager/guide manages all the duties of maintaining the hunting lodge, duck blinds, deer stands, food plots, camp vehicles, boats, motors, and equipment. All you need is the love of the outdoors and the passion for hunting...everything else is taken care of for you! As a rule of thumb, there are approximately 1,000± acres of water and 450± acres of mature hardwood timber. The road system throughout the hardwoods is extensive. There is a well on the south line of the property which you can flood the structures to the southern half of the property if needed.