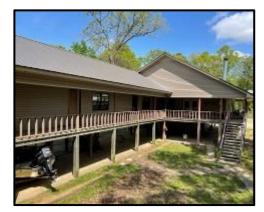

DRONE LINK Call the land man today! •

TOM SMITH, ALC®, BROKER Tom@TomSmithLand.com 601.898.2772 office | 601.454.9397 cell

**5 Star Hunting Club** was formed in 1976 by five prominent Mississippi businessmen to pursue their passion for duck hunting. Located in Carroll County, MS, approximately ten miles north of Greenwood, MS, off Highway 7 on Sharkey Bayou. 5 Star is convenient to Mississippi, Tennessee, Alabama, and Louisiana via I-55 and Highway 82. The sportsman who can fly into the Greenwood Airport, which will accommodate corporate jets, is only thirteen miles from the lodge. Additionally, the camp manager's pick-up at the airport is only a phone call away. The property fronts Highway 7, allowing easy access for your family, friends, and clients. The lodge consists of 5 suites and six baths, allowing each member to have their full suite and private bath with a walk-in closet. You will find a spacious great room with a fireplace, a professional-grade kitchen, a large dining area, and fantastic, covered porches for all the stories to be told! The caretaker lives on-site in the private caretaker's suite and quarters. Sharkey Bayou is the property's centerpiece and is historical in nature for its duck production. Sharkey Bayou is a natural cypress and tupelo gum break that holds water year-round, growing native moist-soil vegetation for waterfowl food sources. The property includes "green timber" and "open field" hunting, with all the blinds accessible by boat from the covered boat shed at the lodge. The boatshed has an enclosed mudroom for storage of your hunting gear. The property has been professionally managed since its inception, and the history of massive quantity and quality of ducks is quite impressive.