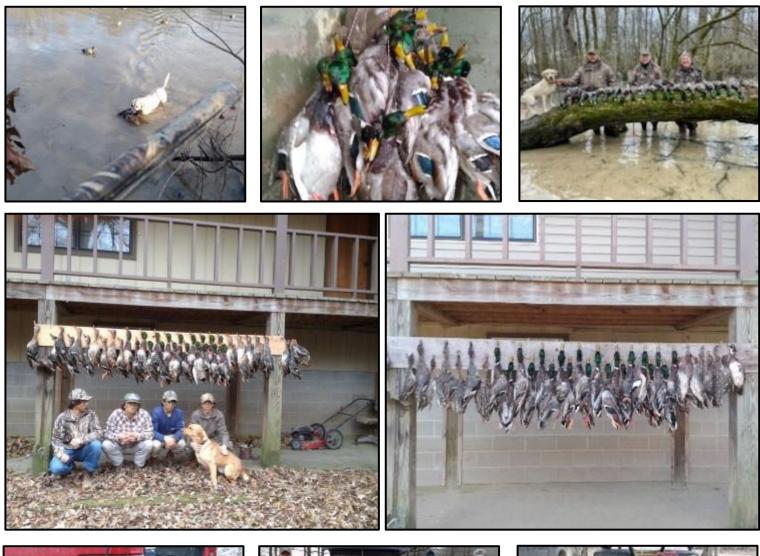

DRONE LINK Call the land man today! •

TOM SMITH, ALC®, BROKER Tom@TomSmithLand.com 601.898.2772 office | 601.454.9397 cell

**5 Star Hunting Club** was formed in 1976 by five prominent Mississippi businessmen to pursue their passion for duck hunting. Located in Carroll County, MS, approximately ten miles north of Greenwood, MS, off Highway 7 on Sharkey Bayou. 5 Star is convenient to Mississippi, Tennessee, Alabama, and Louisiana via I-55 and Highway 82. The sportsman who can fly into the Greenwood Airport, which will accommodate corporate jets, is only thirteen miles from the lodge. Additionally, the camp manager's pick-up at the airport is only a phone call away. The property fronts Highway 7, allowing easy access for your family, friends, and clients. The lodge consists of 5 suites and six baths, allowing each member to have their full suite and private bath with a walk-in closet. You will find a spacious great room with a fireplace, a professional-grade kitchen, a large dining area, and fantastic, covered porches for all the stories to be told! The caretaker lives on-site in the private caretaker's suite and quarters. Sharkey Bayou is the property's centerpiece and is historical in nature for its duck production. Sharkey Bayou is a natural cypress and tupelo gum break that holds water year-round, growing native moist-soil vegetation for waterfowl food sources. The property includes "green timber" and "open field" hunting, with all the blinds accessible by boat from the covered boat shed at the lodge. The boatshed has an enclosed mudroom for storage of your hunting gear. The property has been professionally managed since its inception, and the history of massive quantity and quality of ducks is quite impressive.

Call the man land man +oday!

TOM SMITH, ALC®, BROKER Tom@TomSmithLand.com 601.898.2772 office | 601.454.9397 cell

Information is believed to be accurate but not guaranteed.

In addition to the excellent duck hunting, 5 Star offers trophy whitetail deer, turkey, dove, hog, and small game hunting on approximately 1,445± acres. **The history of the hunting success is like the name: Five Stars**! The property has been maintained, cared for, and managed for maximum duck productivity for over three decades! Its proximity to Greenwood offers fine dining at the Crystal Grill, Lusco's, Giardina's, and numerous other famous Delta Restaurants. The club has five owners; only two have changed in its 33-year history. This is the first opportunity to own the world-famous 5 Star Hunting Club since its formation in 1976. The Legendary 5 Star can now be purchased for the first time in history!