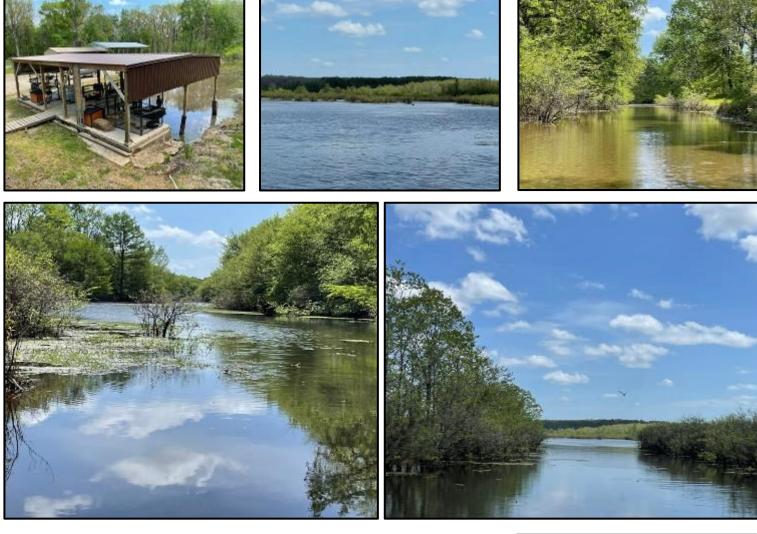

DRONE LINK Call the land man today! •

TOM SMITH, ALC®, BROKER Tom@TomSmithLand.com 601.898.2772 office | 601.454.9397 cell

**5 Star Hunting Club** was formed in 1976 by five prominent Mississippi businessmen to pursue their passion for duck hunting. Located in Carroll County, MS, approximately ten miles north of Greenwood, MS, off Highway 7 on Sharkey Bayou. 5 Star is convenient to Mississippi, Tennessee, Alabama, and Louisiana via I-55 and Highway 82. The sportsman who can fly into the Greenwood Airport, which will accommodate corporate jets, is only thirteen miles from the lodge. Additionally, the camp manager's pick-up at the airport is only a phone call away. The property fronts Highway 7, allowing easy access for your family, friends, and clients. The lodge consists of 5 suites and six baths, allowing each member to have their full suite and private bath with a walk-in closet. You will find a spacious great room with a fireplace, a professional-grade kitchen, a large dining area, and fantastic, covered porches for all the stories to be told! The caretaker lives on-site in the private caretaker's suite and quarters. Sharkey Bayou is the property's centerpiece and is historical in nature for its duck production. Sharkey Bayou is a natural cypress and tupelo gum break that holds water year-round, growing native moist-soil vegetation for waterfowl food sources. The property includes "green timber" and "open field" hunting, with all the blinds accessible by boat from the covered boat shed at the lodge. The boatshed has an enclosed mudroom for storage of your hunting gear. The property has been professionally managed since its inception, and the history of massive quantity and quality of ducks is quite impressive.

The full-time, year-round manager/guide manages all the duties of maintaining the hunting lodge, duck blinds, deer stands, food plots, camp vehicles, boats, motors, and equipment. All you need is the love of the outdoors and the passion for hunting...everything else is taken care of for you! As a rule of thumb, there are approximately 1,000± acres of water and 450± acres of mature hardwood timber. The road system throughout the hardwoods is extensive. There is a well on the south line of the property which you can flood the structures to the southern half of the property if needed.