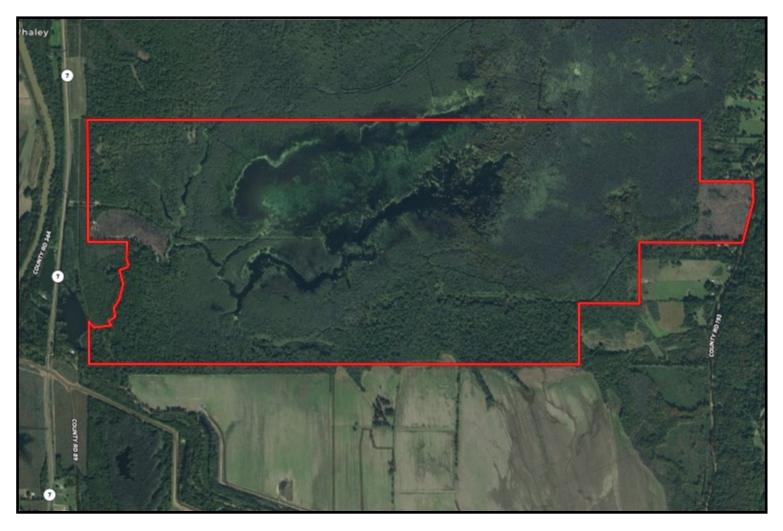

DRONE LINK Call the land man today! •

TOM SMITH, ALC®, BROKER Tom@TomSmithLand.com 601.898.2772 office | 601.454.9397 cell

**5 Star Hunting Club** was formed in 1976 by five prominent Mississippi businessmen to pursue their passion for duck hunting. Located in Carroll County, MS, approximately ten miles north of Greenwood, MS, off Highway 7 on Sharkey Bayou. 5 Star is convenient to Mississippi, Tennessee, Alabama, and Louisiana via I-55 and Highway 82. The sportsman who can fly into the Greenwood Airport, which will accommodate corporate jets, is only thirteen miles from the lodge. Additionally, the camp manager's pick-up at the airport is only a phone call away. The property fronts Highway 7, allowing easy access for your family, friends, and clients. The lodge consists of 5 suites and six baths, allowing each member to have their full suite and private bath with a walk-in closet. You will find a spacious great room with a fireplace, a professional-grade kitchen, a large dining area, and fantastic, covered porches for all the stories to be told! The caretaker lives on-site in the private caretaker's suite and quarters. Sharkey Bayou is the property's centerpiece and is historical in nature for its duck production. Sharkey Bayou is a natural cypress and tupelo gum break that holds water year-round, growing native moist-soil vegetation for waterfowl food sources. The property includes "green timber" and "open field" hunting, with all the blinds accessible by boat from the covered boat shed at the lodge. The boatshed has an enclosed mudroom for storage of your hunting gear. The property has been professionally managed since its inception, and the history of massive quantity and quality of ducks is quite impressive.

The full-time, year-round manager/guide manages all the duties of maintaining the hunting lodge, duck blinds, deer stands, food plots, camp vehicles, boats, motors, and equipment. All you need is the love of the outdoors and the passion for hunting...everything else is taken care of for you! As a rule of thumb, there are approximately 1,000± acres of water and 450± acres of mature hardwood timber. The road system throughout the hardwoods is extensive. There is a well on the south line of the property which you can flood the structures to the southern half of the property if needed.