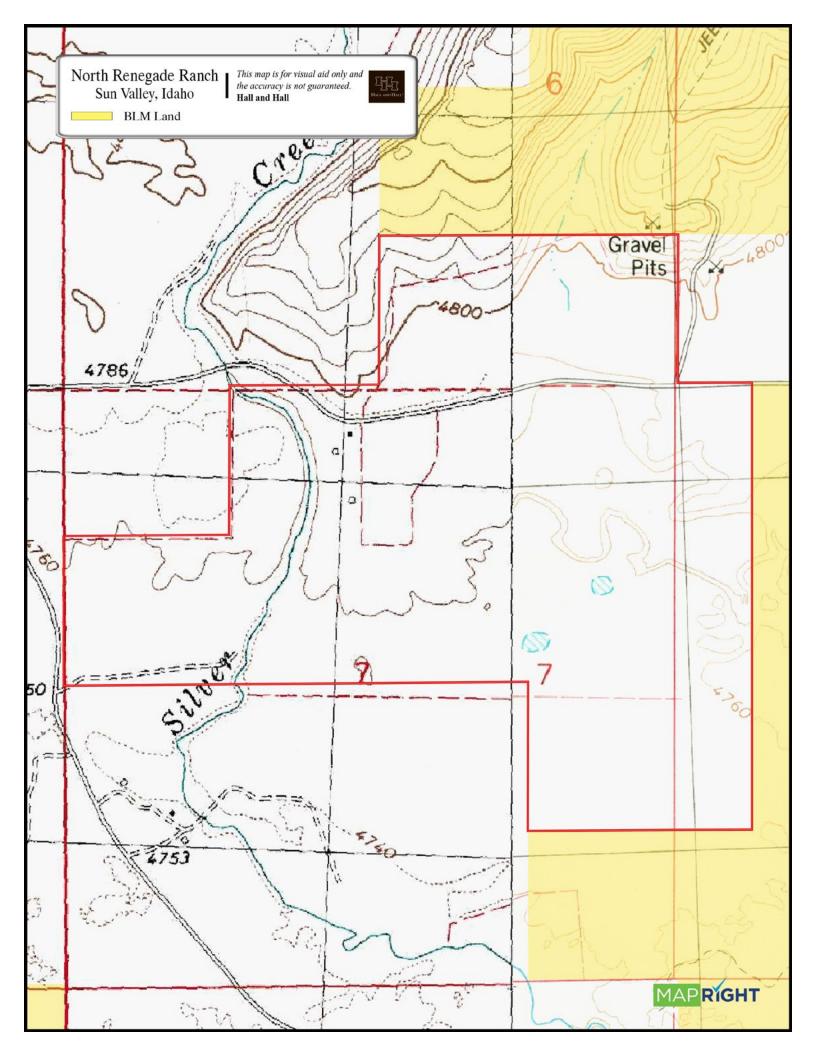

## JUST THE FACTS

- 464± deeded, contiguous acres
- Over a half-mile of Silver Creek encompassing both banks of the stream with outstanding fishing for some of the largest trout in the system
- Approximately 45 minutes south of Ketchum and the Sun Valley Resort and a half-hour from the airport in Hailey
- Extremely private with virtually no impacts from the public
- Excellent residential and ranch improvements with underground utilities and extensive landscaping
- 185± acres of sprinkler-irrigated cropland
- Wildlife includes elk, mule deer, chukar, Hungarian partridge, and an array of non-game species
- No conservation easement although an excellent candidate for one
- Annual property taxes are approximately \$4,090
- Elevation is 4,750± feet
- Surrounded by federal lands and private ranch holdings