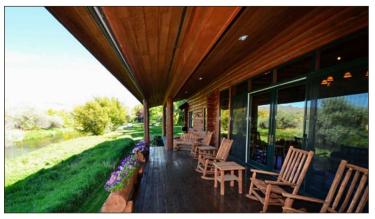

## **EXECUTIVE SUMMARY**

Nestled against the foothills of the Pioneer Mountains, North Renegade Ranch features 464± acres and over a half-mile of fabled Silver Creek. The property is conveniently located 45 minutes from Ketchum and the Sun Valley Resort and a half-hour south of the commercial airport in Hailey. Improvements are highlighted by a 2,160± square foot log "fishing cabin" located in a secluded aspen grove on the banks of Silver Creek. Upstream of the home is an outdoor venue with a fire pit and barbeque area ideal for creekside dining and entertaining. Other improvements include a three-bedroom guest house, manager's residence, equipment storage, and a large workshop with attached dog kennels. Silver Creek flows through the property from north to south through mature stands of aspen, willow, and river birch that create a private, park-like setting along the stream corridor. This section of Silver Creek is amazingly diverse and comprised of gravel runs, rocky riffles, deep holes, long flats, and undercut banks. Because of the challenging nature of navigating this portion of the stream, the ranch enjoys a very private fishery with virtually no impacts from other anglers or floaters. Although trout fishing is the predominant activity on the property, the ranch provides excellent wildlife habitat and is home to elk, mule deer, waterfowl, and upland gamebirds. In addition to its recreational attributes, the ranch features an active farming operation that utilizes approximately 185 acres of sprinkler-irrigated cropland to raise hay and grain. The ranch is not covered by a conservation easement at the present time. However, because of the property's size, location, and extensive frontage on Silver Creek, it is a prime candidate for one.