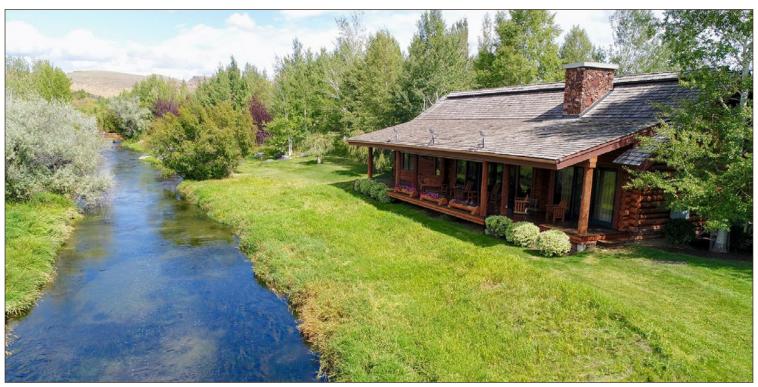

## **EXECUTIVE SUMMARY**

Nestled against the foothills of the Pioneer Mountains, North Renegade Ranch features 464± acres and over a half-mile of fabled Silver Creek. The property is conveniently located 45 minutes from Ketchum and the Sun Valley Resort and a half-hour south of the commercial airport in Hailey. Improvements are highlighted by a 2,160± square foot log "fishing cabin" located in a secluded aspen grove on the banks of Silver Creek. Upstream of the home is an outdoor venue with a fire pit and barbeque area ideal for creekside dining and entertaining. Other improvements include a three-bedroom guest house, manager's residence, equipment storage, and a large workshop with attached dog kennels. Silver Creek flows through the property from north to south through mature stands of aspen, willow, and river birch that create a private, park-like setting along the stream corridor. This section of Silver Creek is amazingly diverse and comprised of gravel runs, rocky riffles, deep holes, long flats, and undercut banks. Because of the challenging nature of navigating this portion of the stream, the ranch enjoys a very private fishery with virtually no impacts from other anglers or floaters. Although trout fishing is the predominant activity on the property, the ranch provides excellent wildlife habitat and is home to elk, mule deer, waterfowl, and upland gamebirds. In addition to its recreational attributes, the ranch features an active farming operation that utilizes approximately 185 acres of sprinkler-irrigated cropland to raise hay and grain. The ranch is not covered by a conservation easement at the present time. However, because of the property's size, location, and extensive frontage on Silver Creek, it is a prime candidate for one.