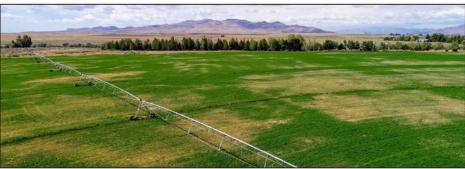

## **EXECUTIVE SUMMARY**

Nestled against the foothills of the Pioneer Mountains, North Renegade Ranch features 464± acres and over a half-mile of fabled Silver Creek. The property is conveniently located 45 minutes from Ketchum and the Sun Valley Resort and a half-hour south of the commercial airport in Hailey. Improvements are highlighted by a 2,160± square foot log "fishing cabin" located in a secluded aspen grove on the banks of Silver Creek. Upstream of the home is an outdoor venue with a fire pit and barbeque area ideal for creekside dining and entertaining. Other improvements include a three-bedroom guest house, manager's residence, equipment storage, and a large workshop with attached dog kennels. Silver Creek flows through the property from north to south through mature stands of aspen, willow, and river birch that create a private, park-like setting along the stream corridor. This section of Silver Creek is amazingly diverse and comprised of gravel runs, rocky riffles, deep holes, long flats, and undercut banks. Because of the challenging nature of navigating this portion of the stream, the ranch enjoys a very private fishery with virtually no impacts from other anglers or floaters. Although trout fishing is the predominant activity on the property, the ranch provides excellent wildlife habitat and is home to elk, mule deer, waterfowl, and upland gamebirds. In addition to its recreational attributes, the ranch features an active farming operation that utilizes approximately 185 acres of sprinkler-irrigated cropland to raise hay and grain. The ranch is not covered by a conservation easement at the present time. However, because of the property's size, location, and extensive frontage on Silver Creek, it is a prime candidate for one.

## JUST THE FACTS

- 464± deeded, contiguous acres
- Over a half-mile of Silver Creek encompassing both banks of the stream with outstanding fishing for some of the largest trout in the system
- Approximately 45 minutes south of Ketchum and the Sun Valley Resort and a half-hour from the airport in Hailey
- Extremely private with virtually no impacts from the public
- Excellent residential and ranch improvements with underground utilities and extensive landscaping
- 185± acres of sprinkler-irrigated cropland
- Wildlife includes elk, mule deer, chukar, Hungarian partridge, and an array of non-game species
- No conservation easement although an excellent candidate for one
- Annual property taxes are approximately \$4,090
- Elevation is 4,750± feet
- Surrounded by federal lands and private ranch holdings