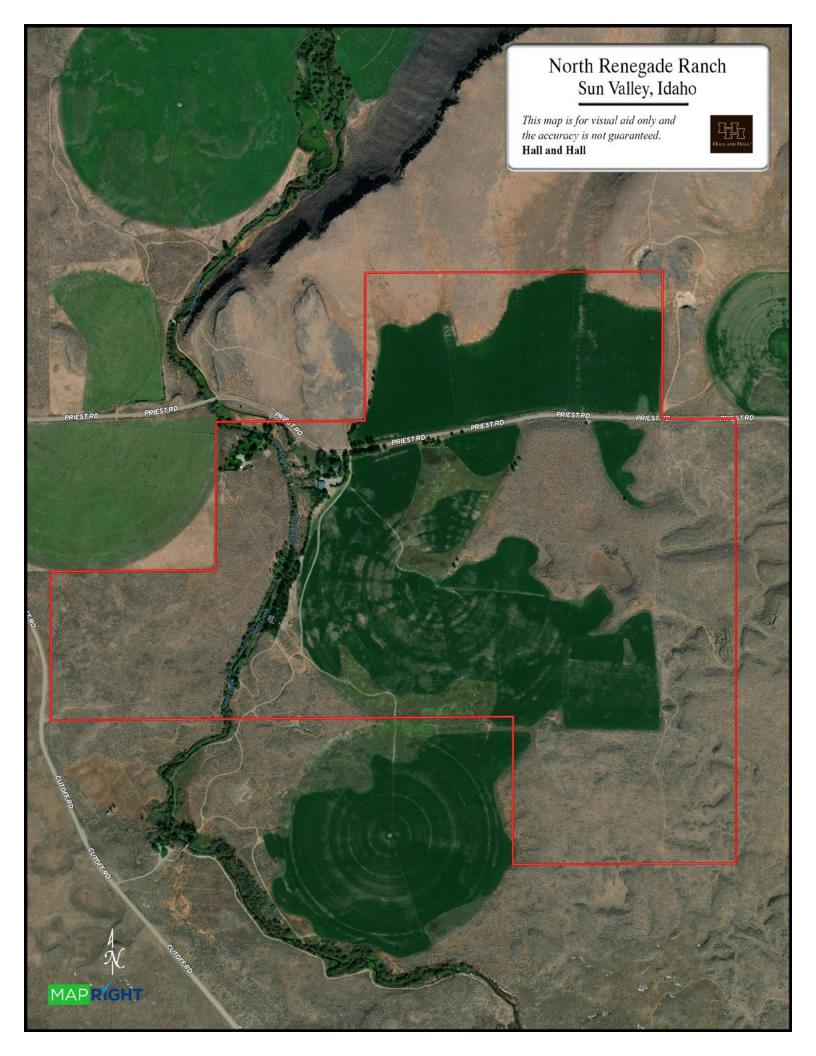

## **EXECUTIVE SUMMARY**

Nestled against the foothills of the Pioneer Mountains, North Renegade Ranch features 464± acres and over a half-mile of fabled Silver Creek. The property is conveniently located 45 minutes from Ketchum and the Sun Valley Resort and a half-hour south of the commercial airport in Hailey. Improvements are highlighted by a 2,160± square foot log "fishing cabin" located in a secluded aspen grove on the banks of Silver Creek. Upstream of the home is an outdoor venue with a fire pit and barbeque area ideal for creekside dining and entertaining. Other improvements include a three-bedroom guest house, manager's residence, equipment storage, and a large workshop with attached dog kennels. Silver Creek flows through the property from north to south through mature stands of aspen, willow, and river birch that create a private, park-like setting along the stream corridor. This section of Silver Creek is amazingly diverse and comprised of gravel runs, rocky riffles, deep holes, long flats, and undercut banks. Because of the challenging nature of navigating this portion of the stream, the ranch enjoys a very private fishery with virtually no impacts from other anglers or floaters. Although trout fishing is the predominant activity on the property, the ranch provides excellent wildlife habitat and is home to elk, mule deer, waterfowl, and upland gamebirds. In addition to its recreational attributes, the ranch features an active farming operation that utilizes approximately 185 acres of sprinkler-irrigated cropland to raise hay and grain. The ranch is not covered by a conservation easement at the present time. However, because of the property's size, location, and extensive frontage on Silver Creek, it is a prime candidate for one.

## JUST THE FACTS

- 464± deeded, contiguous acres
- Over a half-mile of Silver Creek encompassing both banks of the stream with outstanding fishing for some of the largest trout in the system
- Approximately 45 minutes south of Ketchum and the Sun Valley Resort and a half-hour from the airport in Hailey
- Extremely private with virtually no impacts from the public
- Excellent residential and ranch improvements with underground utilities and extensive landscaping
- 185± acres of sprinkler-irrigated cropland
- Wildlife includes elk, mule deer, chukar, Hungarian partridge, and an array of non-game species
- No conservation easement although an excellent candidate for one
- Annual property taxes are approximately \$4,090
- Elevation is 4,750± feet
- Surrounded by federal lands and private ranch holdings