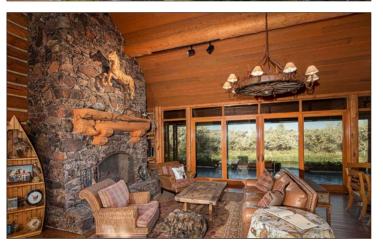

## **EXECUTIVE SUMMARY**

Nestled against the foothills of the Pioneer Mountains, North Renegade Ranch features 464± acres and over a half-mile of fabled Silver Creek. The property is conveniently located 45 minutes from Ketchum and the Sun Valley Resort and a half-hour south of the commercial airport in Hailey. Improvements are highlighted by a 2,160± square foot log "fishing cabin" located in a secluded aspen grove on the banks of Silver Creek. Upstream of the home is an outdoor venue with a fire pit and barbeque area ideal for creekside dining and entertaining. Other improvements include a three-bedroom guest house, manager's residence, equipment storage, and a large workshop with attached dog kennels. Silver Creek flows through the property from north to south through mature stands of aspen, willow, and river birch that create a private, park-like setting along the stream corridor. This section of Silver Creek is amazingly diverse and comprised of gravel runs, rocky riffles, deep holes, long flats, and undercut banks. Because of the challenging nature of navigating this portion of the stream, the ranch enjoys a very private fishery with virtually no impacts from other anglers or floaters. Although trout fishing is the predominant activity on the property, the ranch provides excellent wildlife habitat and is home to elk, mule deer, waterfowl, and upland gamebirds. In addition to its recreational attributes, the ranch features an active farming operation that utilizes approximately 185 acres of sprinkler-irrigated cropland to raise hay and grain. The ranch is not covered by a conservation easement at the present time. However, because of the property's size, location, and extensive frontage on Silver Creek, it is a prime candidate for one.

## JUST THE FACTS

- 464± deeded, contiguous acres
- Over a half-mile of Silver Creek encompassing both banks of the stream with outstanding fishing for some of the largest trout in the system
- Approximately 45 minutes south of Ketchum and the Sun Valley Resort and a half-hour from the airport in Hailey
- Extremely private with virtually no impacts from the public
- Excellent residential and ranch improvements with underground utilities and extensive landscaping
- 185± acres of sprinkler-irrigated cropland
- Wildlife includes elk, mule deer, chukar, Hungarian partridge, and an array of non-game species
- No conservation easement although an excellent candidate for one
- Annual property taxes are approximately \$4,090
- Elevation is 4,750± feet
- Surrounded by federal lands and private ranch holdings