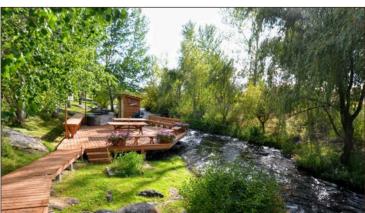

## **EXECUTIVE SUMMARY**

Nestled against the foothills of the Pioneer Mountains, North Renegade Ranch features 464± acres and over a half-mile of fabled Silver Creek. The property is conveniently located 45 minutes from Ketchum and the Sun Valley Resort and a half-hour south of the commercial airport in Hailey. Improvements are highlighted by a 2,160± square foot log "fishing cabin" located in a secluded aspen grove on the banks of Silver Creek. Upstream of the home is an outdoor venue with a fire pit and barbeque area ideal for creekside dining and entertaining. Other improvements include a three-bedroom guest house, manager's residence, equipment storage, and a large workshop with attached dog kennels. Silver Creek flows through the property from north to south through mature stands of aspen, willow, and river birch that create a private, park-like setting along the stream corridor. This section of Silver Creek is amazingly diverse and comprised of gravel runs, rocky riffles, deep holes, long flats, and undercut banks. Because of the challenging nature of navigating this portion of the stream, the ranch enjoys a very private fishery with virtually no impacts from other anglers or floaters. Although trout fishing is the predominant activity on the property, the ranch provides excellent wildlife habitat and is home to elk, mule deer, waterfowl, and upland gamebirds. In addition to its recreational attributes, the ranch features an active farming operation that utilizes approximately 185 acres of sprinkler-irrigated cropland to raise hay and grain. The ranch is not covered by a conservation easement at the present time. However, because of the property's size, location, and extensive frontage on Silver Creek, it is a prime candidate for one.