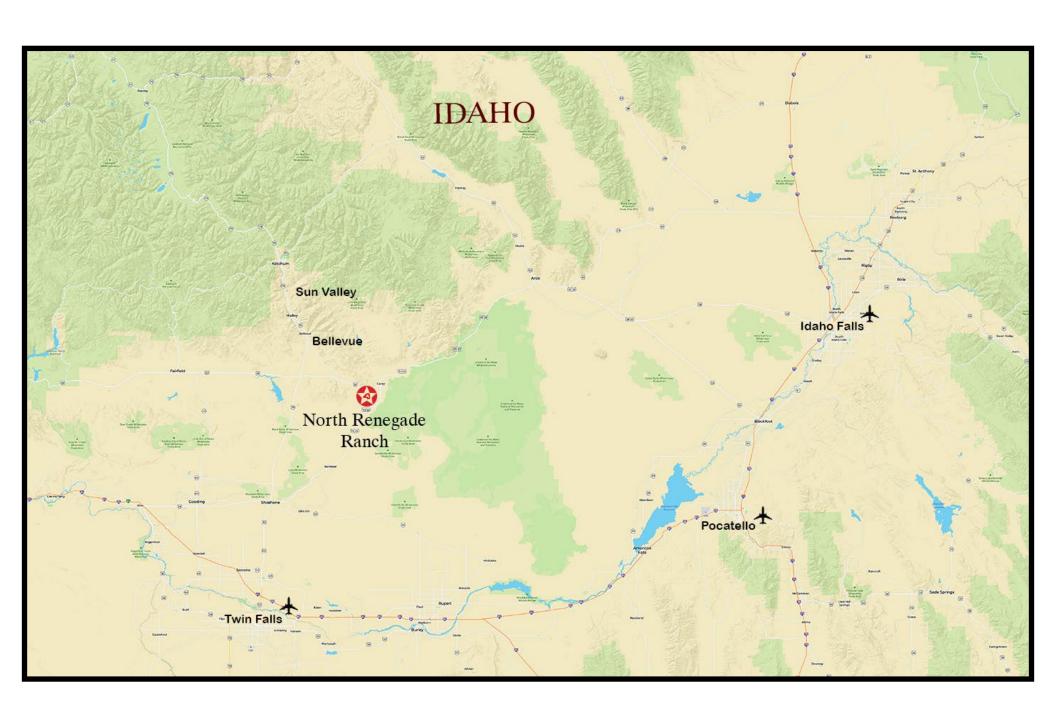

## **EXECUTIVE SUMMARY**

Nestled against the foothills of the Pioneer Mountains, North Renegade Ranch features 464± acres and over a half-mile of fabled Silver Creek. The property is conveniently located 45 minutes from Ketchum and the Sun Valley Resort and a half-hour south of the commercial airport in Hailey. Improvements are highlighted by a 2,160± square foot log "fishing cabin" located in a secluded aspen grove on the banks of Silver Creek. Upstream of the home is an outdoor venue with a fire pit and barbeque area ideal for creekside dining and entertaining. Other improvements include a three-bedroom guest house, manager's residence, equipment storage, and a large workshop with attached dog kennels. Silver Creek flows through the property from north to south through mature stands of aspen, willow, and river birch that create a private, park-like setting along the stream corridor. This section of Silver Creek is amazingly diverse and comprised of gravel runs, rocky riffles, deep holes, long flats, and undercut banks. Because of the challenging nature of navigating this portion of the stream, the ranch enjoys a very private fishery with virtually no impacts from other anglers or floaters. Although trout fishing is the predominant activity on the property, the ranch provides excellent wildlife habitat and is home to elk, mule deer, waterfowl, and upland gamebirds. In addition to its recreational attributes, the ranch features an active farming operation that utilizes approximately 185 acres of sprinkler-irrigated cropland to raise hay and grain. The ranch is not covered by a conservation easement at the present time. However, because of the property's size, location, and extensive frontage on Silver Creek, it is a prime candidate for one.