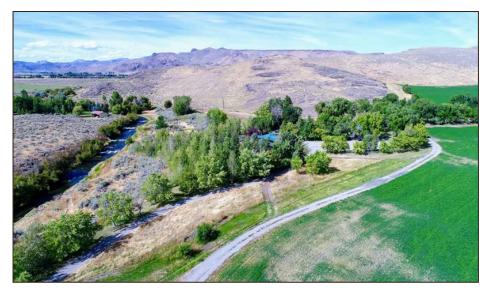

## **EXECUTIVE SUMMARY**

Nestled against the foothills of the Pioneer Mountains, North Renegade Ranch features 464± acres and over a half-mile of fabled Silver Creek. The property is conveniently located 45 minutes from Ketchum and the Sun Valley Resort and a half-hour south of the commercial airport in Hailey. Improvements are highlighted by a 2,160± square foot log "fishing cabin" located in a secluded aspen grove on the banks of Silver Creek. Upstream of the home is an outdoor venue with a fire pit and barbeque area ideal for creekside dining and entertaining. Other improvements include a three-bedroom guest house, manager's residence, equipment storage, and a large workshop with attached dog kennels. Silver Creek flows through the property from north to south through mature stands of aspen, willow, and river birch that create a private, park-like setting along the stream corridor. This section of Silver Creek is amazingly diverse and comprised of gravel runs, rocky riffles, deep holes, long flats, and undercut banks. Because of the challenging nature of navigating this portion of the stream, the ranch enjoys a very private fishery with virtually no impacts from other anglers or floaters. Although trout fishing is the predominant activity on the property, the ranch provides excellent wildlife habitat and is home to elk, mule deer, waterfowl, and upland gamebirds. In addition to its recreational attributes, the ranch features an active farming operation that utilizes approximately 185 acres of sprinkler-irrigated cropland to raise hay and grain. The ranch is not covered by a conservation easement at the present time. However, because of the property's size, location, and extensive frontage on Silver Creek, it is a prime candidate for one.

## JUST THE FACTS

- 464± deeded, contiguous acres
- Over a half-mile of Silver Creek encompassing both banks of the stream with outstanding fishing for some of the largest trout in the system
- Approximately 45 minutes south of Ketchum and the Sun Valley Resort and a half-hour from the airport in Hailey
- Extremely private with virtually no impacts from the public
- Excellent residential and ranch improvements with underground utilities and extensive landscaping
- 185± acres of sprinkler-irrigated cropland
- Wildlife includes elk, mule deer, chukar, Hungarian partridge, and an array of non-game species
- No conservation easement although an excellent candidate for one
- Annual property taxes are approximately \$4,090
- Elevation is 4,750± feet
- Surrounded by federal lands and private ranch holdings