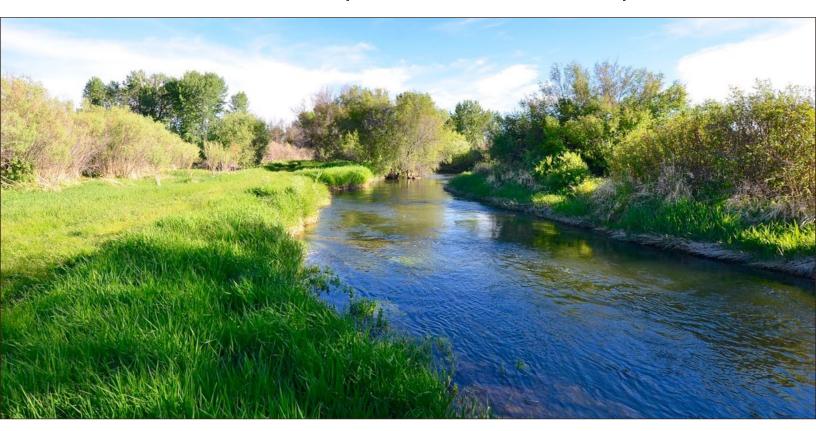

## **EXECUTIVE SUMMARY**

Nestled against the foothills of the Pioneer Mountains, North Renegade Ranch features 464± acres and over a half-mile of fabled Silver Creek. The property is conveniently located 45 minutes from Ketchum and the Sun Valley Resort and a half-hour south of the commercial airport in Hailey. Improvements are highlighted by a 2,160± square foot log "fishing cabin" located in a secluded aspen grove on the banks of Silver Creek. Upstream of the home is an outdoor venue with a fire pit and barbeque area ideal for creekside dining and entertaining. Other improvements include a three-bedroom guest house, manager's residence, equipment storage, and a large workshop with attached dog kennels. Silver Creek flows through the property from north to south through mature stands of aspen, willow, and river birch that create a private, park-like setting along the stream corridor. This section of Silver Creek is amazingly diverse and comprised of gravel runs, rocky riffles, deep holes, long flats, and undercut banks. Because of the challenging nature of navigating this portion of the stream, the ranch enjoys a very private fishery with virtually no impacts from other anglers or floaters. Although trout fishing is the predominant activity on the property, the ranch provides excellent wildlife habitat and is home to elk, mule deer, waterfowl, and upland gamebirds. In addition to its recreational attributes, the ranch features an active farming operation that utilizes approximately 185 acres of sprinkler-irrigated cropland to raise hay and grain. The ranch is not covered by a conservation easement at the present time. However, because of the property's size, location, and extensive frontage on Silver Creek, it is a prime candidate for one.