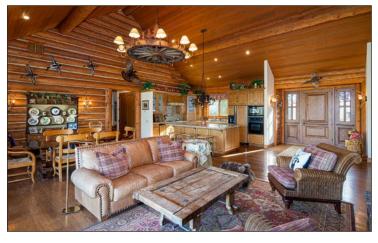

## **EXECUTIVE SUMMARY**

Nestled against the foothills of the Pioneer Mountains, North Renegade Ranch features 464± acres and over a half-mile of fabled Silver Creek. The property is conveniently located 45 minutes from Ketchum and the Sun Valley Resort and a half-hour south of the commercial airport in Hailey. Improvements are highlighted by a 2,160± square foot log "fishing cabin" located in a secluded aspen grove on the banks of Silver Creek. Upstream of the home is an outdoor venue with a fire pit and barbeque area ideal for creekside dining and entertaining. Other improvements include a three-bedroom guest house, manager's residence, equipment storage, and a large workshop with attached dog kennels. Silver Creek flows through the property from north to south through mature stands of aspen, willow, and river birch that create a private, park-like setting along the stream corridor. This section of Silver Creek is amazingly diverse and comprised of gravel runs, rocky riffles, deep holes, long flats, and undercut banks. Because of the challenging nature of navigating this portion of the stream, the ranch enjoys a very private fishery with virtually no impacts from other anglers or floaters. Although trout fishing is the predominant activity on the property, the ranch provides excellent wildlife habitat and is home to elk, mule deer, waterfowl, and upland gamebirds. In addition to its recreational attributes, the ranch features an active farming operation that utilizes approximately 185 acres of sprinkler-irrigated cropland to raise hay and grain. The ranch is not covered by a conservation easement at the present time. However, because of the property's size, location, and extensive frontage on Silver Creek, it is a prime candidate for one.

## JUST THE FACTS

- 464± deeded, contiguous acres
- Over a half-mile of Silver Creek encompassing both banks of the stream with outstanding fishing for some of the largest trout in the system
- Approximately 45 minutes south of Ketchum and the Sun Valley Resort and a half-hour from the airport in Hailey
- Extremely private with virtually no impacts from the public
- Excellent residential and ranch improvements with underground utilities and extensive landscaping
- 185± acres of sprinkler-irrigated cropland
- Wildlife includes elk, mule deer, chukar, Hungarian partridge, and an array of non-game species
- No conservation easement although an excellent candidate for one
- Annual property taxes are approximately \$4,090
- Elevation is 4,750± feet
- Surrounded by federal lands and private ranch holdings