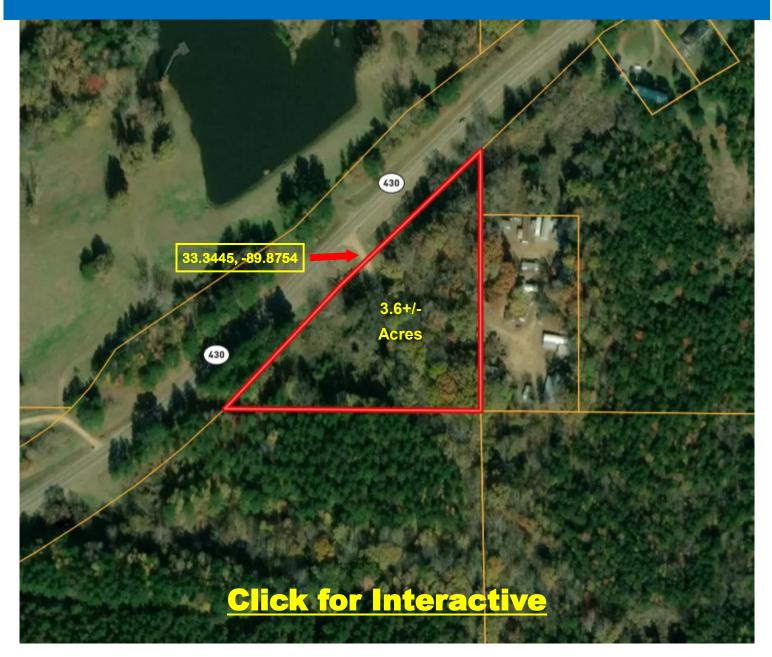

<u>Directions from the intersection of Hwy 55 and Hwy 30 in Vaiden, MS:</u> Travel west on Hwy 35 towards Old Hwy 430 for 0.5 miles. Turn left onto Hwy 430 and in 6.6 miles, the destination is on the left.

<u>Directions from the intersection of Hwy 82 and Hwy 35 in Carrolton, MS</u>: Travel East on Hwy 82 for approximately 1.5 miles, turn right onto Hwy 35. In 11.2 miles, turn right on to Pierce Rd, continue for 3.2 miles and turn right onto Hwy 430. In 2.6 miles the destination is on the left.

### **DIRECTIONAL MAP**