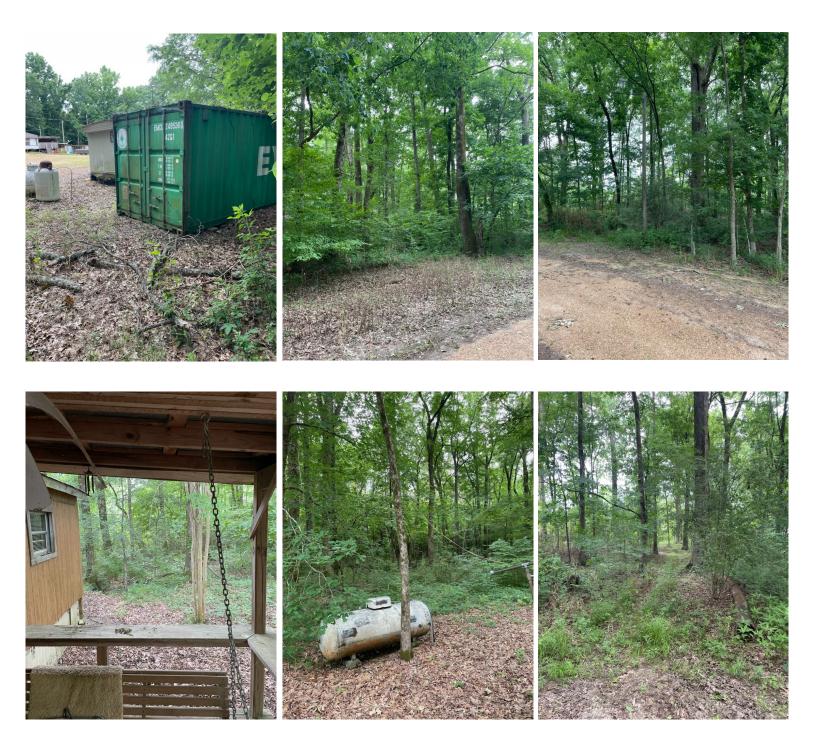

#### Address: 43713 Highway 430 Vaiden, MS 39176

Are you looking for a campsite? Look at these 3.6+/- acres located only 9.2 miles from Vaiden, MS, in Carroll County This tract is at the entrance to Top Ten Hunting Club, where there are other camp units. There is a mobile home, with a front porch on the property that needs some TLC, but could be used as a nice campsite. There is a road that splits the property and is easily accessible. There is also a metal Conex storage container to store your hunting supplies. Call me to view this property.