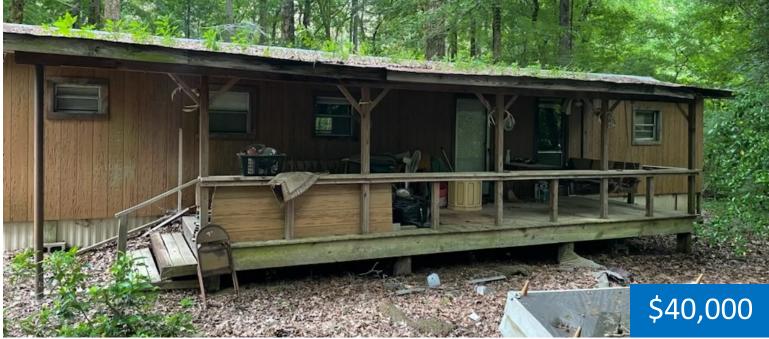

#### Address: 43713 Highway 430 Vaiden, MS 39176

Are you looking for a campsite? Look at these 3.6+/- acres located only 9.2 miles from Vaiden, MS, in Carroll County This tract is at the entrance to Top Ten Hunting Club, where there are other camp units. There is a mobile home, with a front porch on the property that needs some TLC, but could be used as a nice campsite. There is a road that splits the property and is easily accessible. There is also a metal Conex storage container to store your hunting supplies. Call me to view this property.