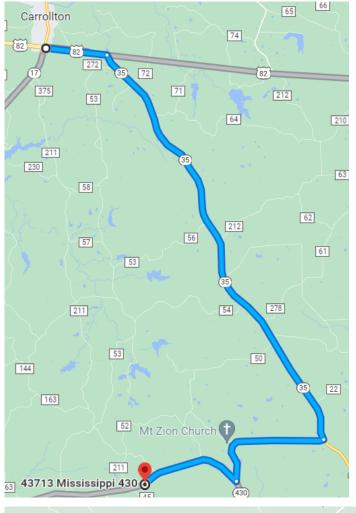

<u>Directions from the intersection of Hwy 82 and Hwy 35 in Carrolton, MS</u>: Travel East on Hwy 82 for approximately 1.5 miles, turn right onto Hwy 35. In 11.2 miles, turn right on to Pierce Rd, continue for 3.2 miles and turn right onto Hwy 430. In 2.6 miles the destination is on the left.

Directions from the intersection of Hwy 82 and Hwy 35 in Carrolton, MS: Travel East on Hwy 82 for approximately 1.5 miles, turn right onto Hwy 35. In 11.2 miles turn right on to Pierce Rd, continue for 3.2 miles and turn right onto Hwy 430. In 2.6 miles the destination is on the left. <u>Click for Google</u> Maps.