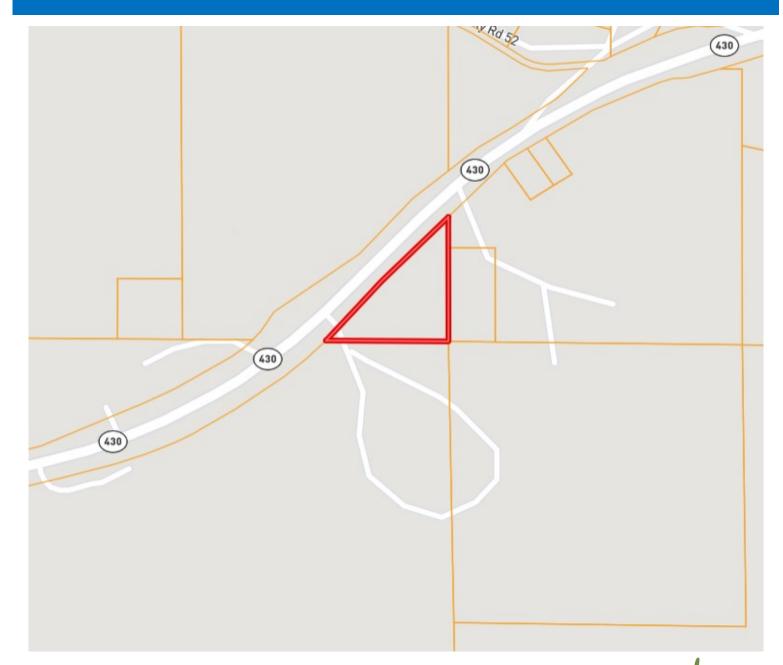

#### Address: 43713 Highway 430 Vaiden, MS 39176

Are you looking for a campsite? Look at these 3.6+/- acres located only 9.2 miles from Vaiden, MS, in Carroll County This tract is at the entrance to Top Ten Hunting Club, where there are other camp units. There is a mobile home, with a front porch on the property that needs some TLC, but could be used as a nice campsite. There is a road that splits the property and is easily accessible. There is also a metal Conex storage container to store your hunting supplies. Call me to view this property.

# **OWNERSHIP MAP**

Call me today!

LändRepor 2011-2022

BEST

TomSmithLandandHomes.com