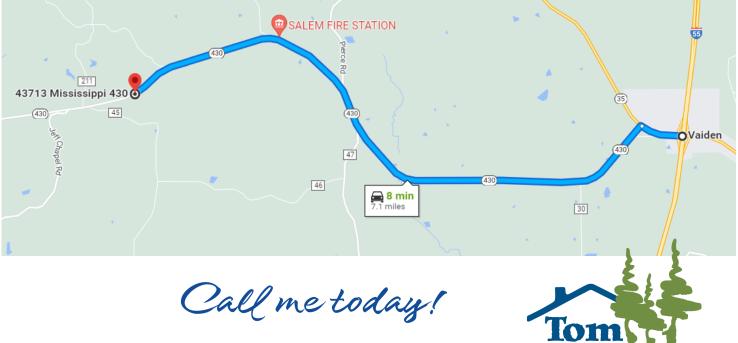

<u>Directions from the intersection of Hwy 55 and Hwy 30 in Vaiden, MS:</u> Travel west on Hwy 35 towards Old Hwy 430 for 0.5 miles. Turn left onto Hwy 430 and in 6.6 miles, the destination is on the left.

#### Address: 43713 Highway 430 Vaiden, MS 39176

Directions from the intersection of Hwy 55 and Hwy 30 in Vaiden, MS: Travel west on Hwy 35 towards Old Hwy 430 for 0.5 miles. Turn left onto Hwy 430 and in 6.6 miles the destination is on the left. <u>Click for Google Maps.</u>