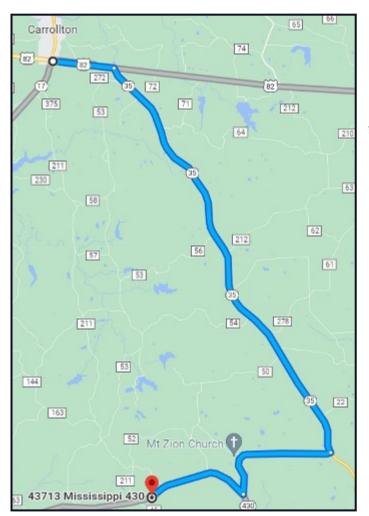

<u>Directions from the intersection of Hwy 82 and Hwy 35 in Carrolton, MS:</u> Travel East on Hwy 82 for approximately 1.5 miles, turn right onto Hwy 35. In 11.2 miles, turn right on to Pierce Rd, continue for 3.2 miles and turn right onto Hwy 430. In 2.6 miles the destination is on the left.

<u>Carrolton, MS:</u> Travel East on Hwy 82 for approximately 1.5 miles, turn right onto Hwy 35. In 11.2 miles turn right on to Pierce Rd, continue for 3.2 miles and turn right onto Hwy 430. In 2.6 miles the destination is on the left. <u>Click for Google Maps.</u>