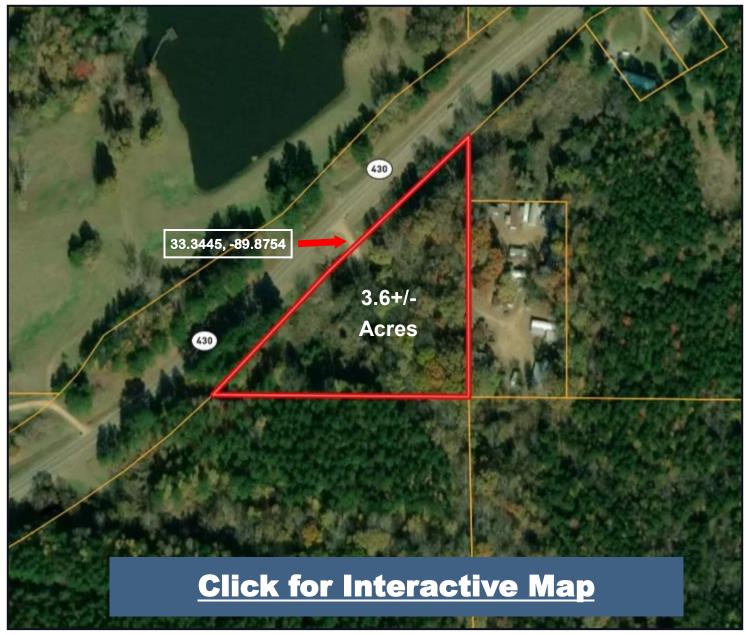

ts the property and is easily accessible. There is also a metal Conex storage container to store your hunting supplies. Call Bruce to view this property today!

<u>Directions from the intersection of Hwy 55 and Hwy 30 in Vaiden, MS:</u> Travel west on Hwy 35 towards Old Hwy 430 for 0.5 miles. Turn left onto Hwy 430 and in 6.6 miles, the destination is on the left.

<u>Directions from the intersection of Hwy 82 and Hwy 35 in Carrolton, MS:</u> Travel East on Hwy 82 for approximately 1.5 miles, turn right onto Hwy 35. In 11.2 miles, turn right on to Pierce Rd, continue for 3.2 miles and turn right onto Hwy 430. In 2.6 miles the destination is on the left.















## Call me today!

BRUCE WEST, REALTOR®
Bruce@TomSmithLand.com
662.441.2500 office | 662.873.3007 cell





## AERIAL MAP



## Call me today!

BRUCE WEST, REALTOR®
Bruce@TomSmithLand.com
662.441.2500 office | 662.873.3007 cell





## OWNERSHIP MAP



## Call me today!

BRUCE WEST, REALTOR®
Bruce@TomSmithLand.com
662.441.2500 office | 662.873.3007 cell









Address: 43713 Highway 430 Vaiden, MS 39176

<u>Vaiden, MS:</u> Travel west on Hwy 35 towards Old Hwy 430 for 0.5 miles. Turn left onto Hwy 430 and in 6.6 miles the destination is on the left. <u>Click for Google Maps.</u>

<u>Carrolton, MS:</u> Travel East on Hwy 82 for approximately 1.5 miles, turn right onto Hwy 35. In 11.2 miles turn right on to Pierce Rd, continue for 3.2 miles and turn right onto Hwy 430. In 2.6 miles the destination is on the left. <u>Click for Google Maps.</u>