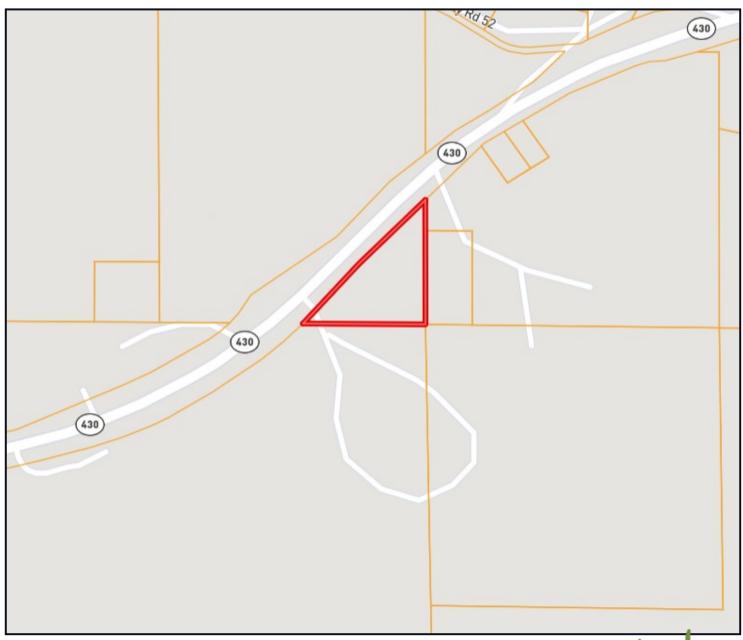

## AERIAL MAP

#### Address: 43713 Highway 430 Vaiden, MS 39176

Are you looking for a campsite? Look at these 3.6+/- acres located only 9.2 miles from Vaiden, MS, in Carroll County. This tract is at the entrance to Top Ten Hunting Club, where there are other camp units. A mobile home with a front porch on the property needs some TLC but could be used as a nice campsite. There is a road that splits the property and is easily accessible. There is also a metal Conex storage container to store your hunting supplies. Call Bruce to view this property today!