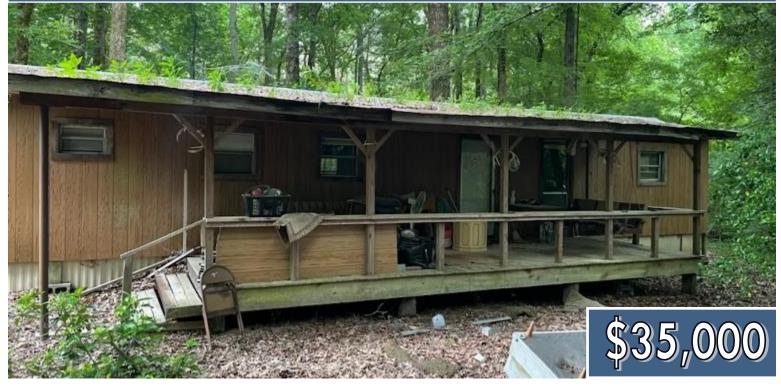

#### Address: 43713 Highway 430 Vaiden, MS 39176

Are you looking for a campsite? Look at these 3.6+/- acres located only 9.2 miles from Vaiden, MS, in Carroll County. This tract is at the entrance to Top Ten Hunting Club, where there are other camp units. A mobile home with a front porch on the property needs some TLC but could be used as a nice campsite. There is a road that splits the property and is easily accessible. There is also a metal Conex storage container to store your hunting supplies. Call Bruce to view this property today!