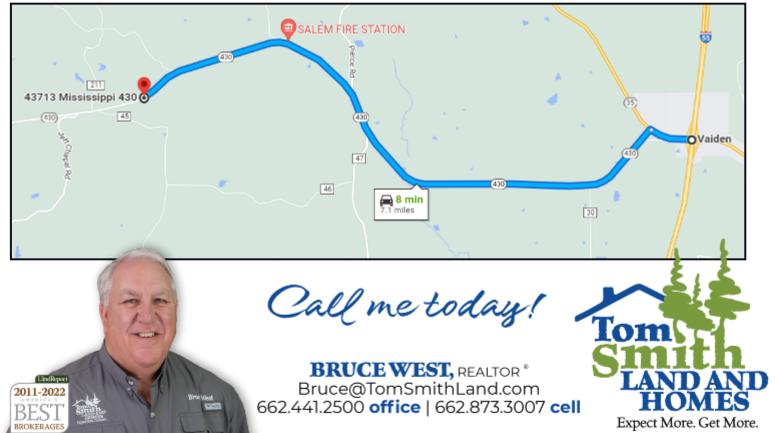

<u>Directions from the intersection of Hwy 55 and Hwy 30 in Vaiden, MS:</u> Travel west on Hwy 35 towards Old Hwy 430 for 0.5 miles. Turn left onto Hwy 430 and in 6.6 miles, the destination is on the left.

## Call me today!

BRUCE WEST, REALTOR®
Bruce@TomSmithLand.com
662.441.2500 office | 662.873.3007 cell

Address: 43713 Highway 430 Vaiden, MS 39176

<u>Vaiden, MS:</u> Travel west on Hwy 35 towards Old Hwy 430 for 0.5 miles. Turn left onto Hwy 430 and in 6.6 miles the destination is on the left. <u>Click for Google Maps.</u>