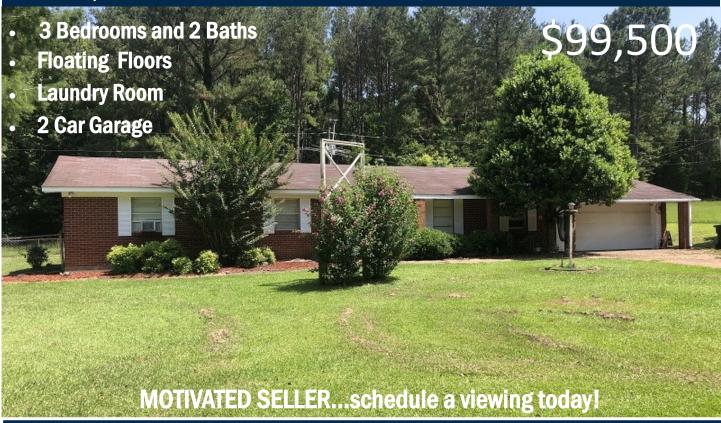

# Attractive Home in Holmes County Hwy 12 Lexington MS

This Holmes County home is attractive, with adequate space for a growing family. The house is situated on a .91+/-acre lot allowing for gardening to additional structures. And is located in the county near the Owen Wells community. The kitchen is simple but very functional. The laundry room is in a separate area off the bonus room with additional storage space. This area will allow the home to stay tidy. The sun room, with a free standing wood stove for heat, is nice and cozy, allowing you to heat the home with wood and enjoy the atmosphere. All bedrooms are together, connected with a hall and common full bath. The master bedroom has a separate full bath. All three bedrooms are average size, with the master being the largest. The double garage, with an automated garage door, offers additional security. Contact Sam Sample to schedule a showing.