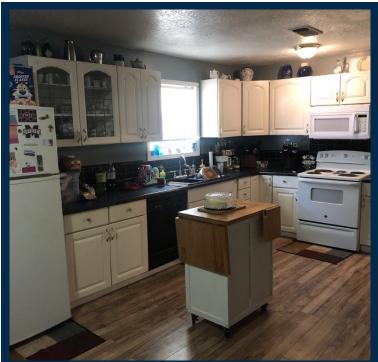

# Attractive Home in Holmes County Hwy 12 Lexington MS

This Holmes County home is attractive, with adequate space for a growing family. The house is situated on a .91+/-acre lot allowing for gardening to additional structures. And is located in the county near the Owen Wells community. The kitchen is simple but very functional. The laundry room is in a separate area off the bonus room with additional storage space. This area will allow the home to stay tidy. The sun room, with a free standing wood stove for heat, is nice and cozy, allowing you to heat the home with wood and enjoy the atmosphere. All bedrooms are together, connected with a hall and common full bath. The master bedroom has a separate full bath. All three bedrooms are average size, with the master being the largest. The double garage, with an automated garage door, offers additional security. Contact Sam Sample to schedule a showing.