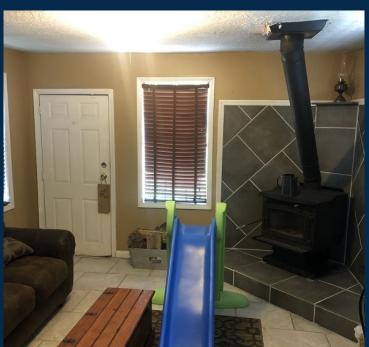

# Attractive Home in Holmes County Hwy 12 Lexington MS

This Holmes County home is attractive, with adequate space for a growing family. The house is situated on a .91+/-acre lot allowing for gardening to additional structures. And is located in the county near the Owen Wells community. The kitchen is simple but very functional. The laundry room is in a separate area off the bonus room with additional storage space. This area will allow the home to stay tidy. The sun room, with a free standing wood stove for heat, is nice and cozy, allowing you to heat the home with wood and enjoy the atmosphere. All bedrooms are together, connected with a hall and common full bath. The master bedroom has a separate full bath. All three bedrooms are average size, with the master being the largest. The double garage, with an automated garage door, offers additional security. Contact Sam Sample to schedule a showing.