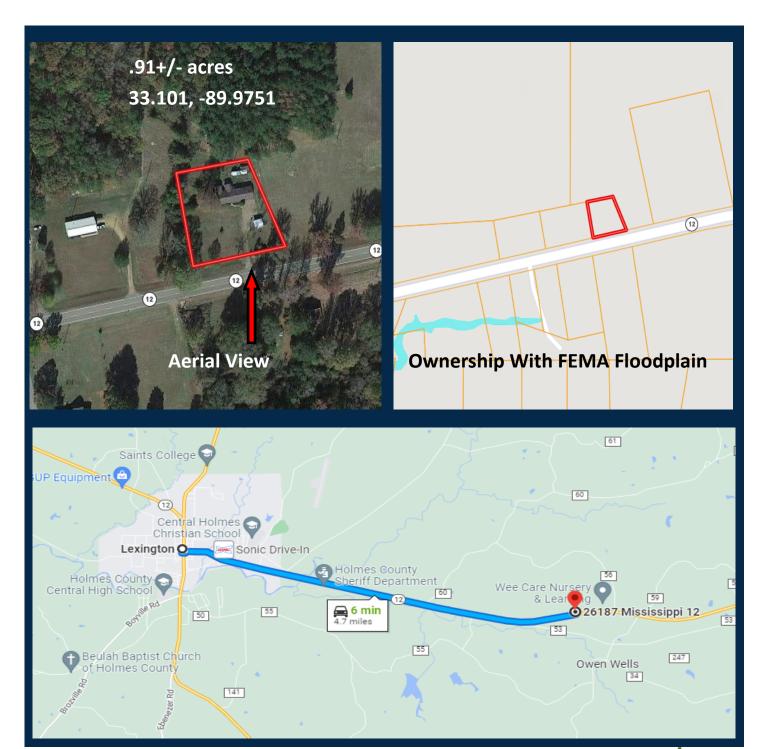

# Attractive Home in Holmes County Hwy 12 Lexington MS

This Holmes County home is attractive, with adequate space for a growing family. The house is situated on a .91+/-acre lot allowing for gardening to additional structures. And is located in the county near the Owen Wells community. The kitchen is simple but very functional. The laundry room is in a separate area off the bonus room with additional storage space. This area will allow the home to stay tidy. The sun room, with a free standing wood stove for heat, is nice and cozy, allowing you to heat the home with wood and enjoy the atmosphere. All bedrooms are together, connected with a hall and common full bath. The master bedroom has a separate full bath. All three bedrooms are average size, with the master being the largest. The double garage, with an automated garage door, offers additional security. Contact Sam Sample to schedule a showing.

#### Directions:

From the square in Lexington MS, travel Hwy 12 east toward I-55 for 4.7 miles and the property will be on your left at 26187 Hwy 12 Lexington MS. GPS: 33.101, -89.9751

# Call me today!

**SAM SAMPLE, REALTOR®**Sam@TomSmithLand.com
601.898.2772 **office** | 601.668.5697 **cell** 

Expect More. Get More.

**Directions:** From the square in Lexington MS, travel Hwy 12 east toward I-55 for 4.7 miles and the property will be on your left at 26187 Hwy 12 Lexington MS. GPS: 33.101, -89.9751