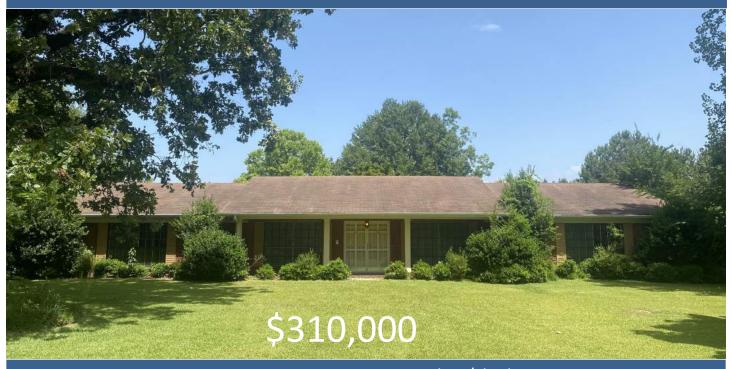

# COUNTRY LIVING 10+/- ACRES IN SMITH COUNTY

2465 SCR 503, MAGEE, MS, 39111

- 5 Bed/4.5 Bath 4,071± Sq Ft
- 2 Living Rooms
- 3 Fireplaces
- Huge Dining Room

- Shop/Shed
- Refreshing Inground Pool
- Spacious Courtyard Area
- Beautiful Yard

Welcome to country living with 10± acres to roam in Smith County, Mississippi!. If you have been looking for a home with enough space for a big family, you're in luck! This 4,071± square foot home was built in 1972 and features five bedrooms, four and a half bathrooms, with plenty of room for everyone. As you enter the home through the double carport, you will notice the spacious utility room equipped with a half bath. Next is the first living room with a fireplace and custom built-ins. The spacious kitchen is roomy and loaded with cabinet space. In the middle of the additional living and dining room combo, you will find the double fireplace. The master and two other bedrooms have private bathrooms with the fourth bathroom being in the hall near bedrooms four and five. Outside, you will find a shaded courtyard with porches and all the room for flowers, seating, and grilling, perfect for entertaining. Located just behind the home is the inground pool screaming summertime! The home is also equipped with a shop/shed for your maintenance items. You have room to roam when it comes to the yard—garden area, hunting, or just enjoying the country. The home needs some TLC in some areas and is being sold "as is". Mobile home behind home will be removed prior to closing. Additional land available. If you have been looking for a sizable home in the country, call Michael Oswalt for your private showing today!

Address: 2465 SCR 503, MAGEE, MS, 39111.