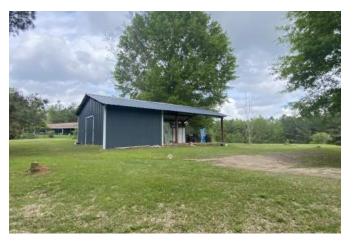

Welcome to country living with 10± acres to roam in Smith County, Mississippi!. If you have been looking for a home with enough space for a big family, you're in luck! This 4,071± square foot home was built in 1972 and features five bedrooms, four and a half bathrooms, with plenty of room for everyone. As you enter the home through the double carport, you will notice the spacious utility room equipped with a half bath. Next is the first living room with a fireplace and custom built-ins. The spacious kitchen is roomy and loaded with cabinet space. In the middle of the additional living and dining room combo, you will find the double fireplace. The master and two other bedrooms have private bathrooms with the fourth bathroom being in the hall near bedrooms four and five. Outside, you will find a shaded courtyard with porches and all the room for flowers, seating, and grilling, perfect for entertaining. Located just behind the home is the inground pool screaming summertime! The home is also equipped with a shop/shed for your maintenance items. You have room to roam when it comes to the yard—garden area, hunting, or just enjoying the country. The home needs some TLC in some areas and is being sold "as is". Mobile home behind home will be removed prior to closing. Additional land available. If you have been looking for a sizable home in the country, call Michael Oswalt for your private showing today!