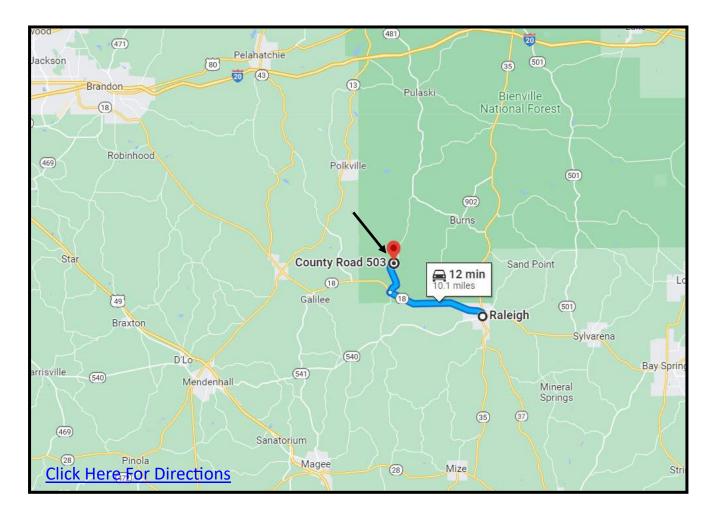

<u>DIRECTIONS From Sylvarena Avenue towards Main Street in Raleigh, MS:</u> Travel south on Main Street and turn left onto MS-18 W/White Oak Ave and travel for 7.2 miles. Turn left onto County Road 503 and travel for 2.6 miles. The property is located on the left. Click <u>HERE</u> for Google Maps

#### **DIRECTIONAL MAP**

<u>DIRECTIONS From Sylvarena Avenue Towards Main Street in Raleigh, MS:</u> Travel south on Main Street and turn left onto MS-18 W/White Oak Ave and travel for 7.2 miles. Turn left onto County Road 503 and travel for 2.6 miles. The property is located on the left.