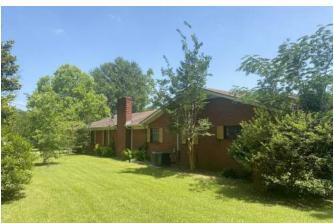

# COUNTRY LIVING 10+/- ACRES IN SMITH COUNTY

2465 SCR 503, MAGEE, MS, 39111

- 5 Bed/4.5 Bath 4,071± Sq Ft
- 2 Living Rooms
- 3 Fireplaces
- Huge Dining Room

- Shop/Shed
- Refreshing Inground Pool
- Spacious Courtyard Area
- Beautiful Yard

Welcome to country living with 10± acres to roam in Smith County, Mississippi!. If you have been looking for a home with enough space for a big family, you're in luck! This 4,071± square foot home was built in 1972 and features five bedrooms, four and a half bathrooms, with plenty of room for everyone. As you enter the home through the double carport, you will notice the spacious utility room equipped with a half bath. Next is the first living room with a fireplace and custom built-ins. The spacious kitchen is roomy and loaded with cabinet space. In the middle of the additional living and dining room combo, you will find the double fireplace. The master and two other bedrooms have private bathrooms with the fourth bathroom being in the hall near bedrooms four and five. Outside, you will find a shaded courtyard with porches and all the room for flowers, seating, and grilling, perfect for entertaining. Located just behind the home is the inground pool screaming summertime! The home is also equipped with a shop/shed for your maintenance items. You have room to roam when it comes to the yard—garden area, hunting, or just enjoying the country. The home needs some TLC in some areas and is being sold "as is". Mobile home behind home will be removed prior to closing. Additional land available. If you have been looking for a sizable home in the country, call Michael Oswalt for your private showing today!