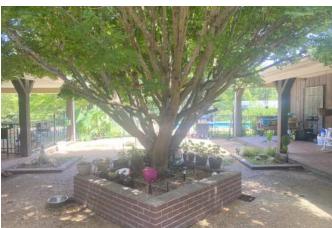

Welcome to country living with 10± acres to roam in Smith County, Mississippi!. If you have been looking for a home with enough space for a big family, you're in luck! This 4,071± square foot home was built in 1972 and features five bedrooms, four and a half bathrooms, with plenty of room for everyone. As you enter the home through the double carport, you will notice the spacious utility room equipped with a half bath. Next is the first living room with a fireplace and custom built-ins. The spacious kitchen is roomy and loaded with cabinet space. In the middle of the additional living and dining room combo, you will find the double fireplace. The master and two other bedrooms have private bathrooms with the fourth bathroom being in the hall near bedrooms four and five. Outside, you will find a shaded courtyard with porches and all the room for flowers, seating, and grilling, perfect for entertaining. Located just behind the home is the inground pool screaming summertime! The home is also equipped with a shop/shed for your maintenance items. You have room to roam when it comes to the yard—garden area, hunting, or just enjoying the country. The home needs some TLC in some areas and is being sold "as is". Mobile home behind home will be removed prior to closing. Additional land available. If you have been looking for a sizable home in the country, call Michael Oswalt for your private showing today!