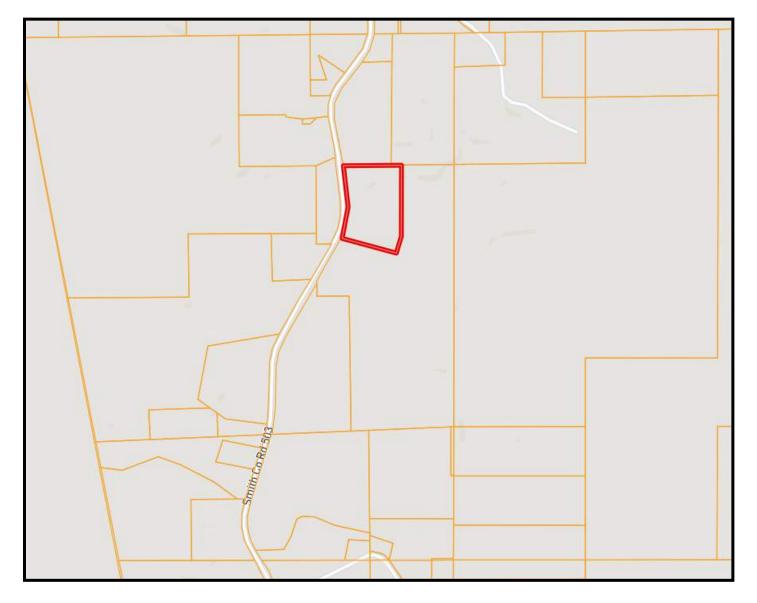

e is also equipped with a shop/shed for your maintenance items. You have room to roam when it comes to the yard—garden area, hunting, or just enjoying the country. The home needs some TLC in some areas and is being sold "as is". Mobile home behind home will be removed prior to closing. Additional land available. If you have been looking for a sizable home in the country, call Michael Oswalt for your private showing today!























## Call me today!

MICHAEL OSWALT, ASSOCIATE BROKER® Michael@TomSmithLand.com 601.898.2772 office | 662.719.3967 cell Licensed in MS, AR & MO

























Click **HERE** for an Interactive Map



Call me today!

MICHAEL OSWALT, ASSOCIATE BROKER® Michael@TomSmithLand.com 601.898.2772 office | 662.719.3967 cell

Licensed in MS, AR & MO





#### **OWNERSHIP MAP**





#### **TOPOGRAPHY MAP**







#### Soil MAP

# Call me today!

MICHAEL OSWALT, ASSOCIATE BROKER Michael@TomSmithLand.com
601.898.2772 office | 662.719.3967 cell

Licensed in MS, AR & MO





#### **DIRECTIONAL MAP**

<u>DIRECTIONS From Sylvarena Avenue Towards Main Street in Raleigh, MS:</u> Travel south on Main Street and turn left onto MS-18 W/White Oak Ave and travel for 7.2 miles. Turn left onto County Road 503 and travel for 2.6 miles. The property is located on the left.

Address: 2465 SCR 503, MAGEE, MS, 39111.