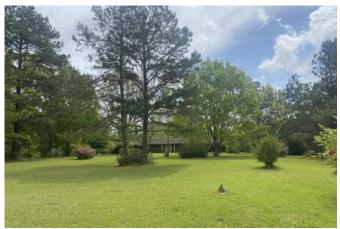

Welcome to country living with 10± acres to roam in Smith County, Mississippi!. If you have been looking for a home with enough space for a big family, you're in luck! This 4,071± square foot home was built in 1972 and features five bedrooms, four and a half bathrooms, with plenty of room for everyone. As you enter the home through the double carport, you will notice the spacious utility room equipped with a half bath. Next is the first living room with a fireplace and custom built-ins. The spacious kitchen is roomy and loaded with cabinet space. In the middle of the additional living and dining room combo, you will find the double fireplace. The master and two other bedrooms have private bathrooms with the fourth bathroom being in the hall near bedrooms four and five. Outside, you will find a shaded courtyard with porches and all the room for flowers, seating, and grilling, perfect for entertaining. Located just behind the home is the inground pool screaming summertime! The home is also equipped with a shop/shed for your maintenance items. You have room to roam when it comes to the yard—garden area, hunting, or just enjoying the country. The home needs some TLC in some areas and is being sold "as is". Mobile home behind home will be removed prior to closing. Additional land available. If you have been looking for a sizable home in the country, call Michael Oswalt for your private showing today!