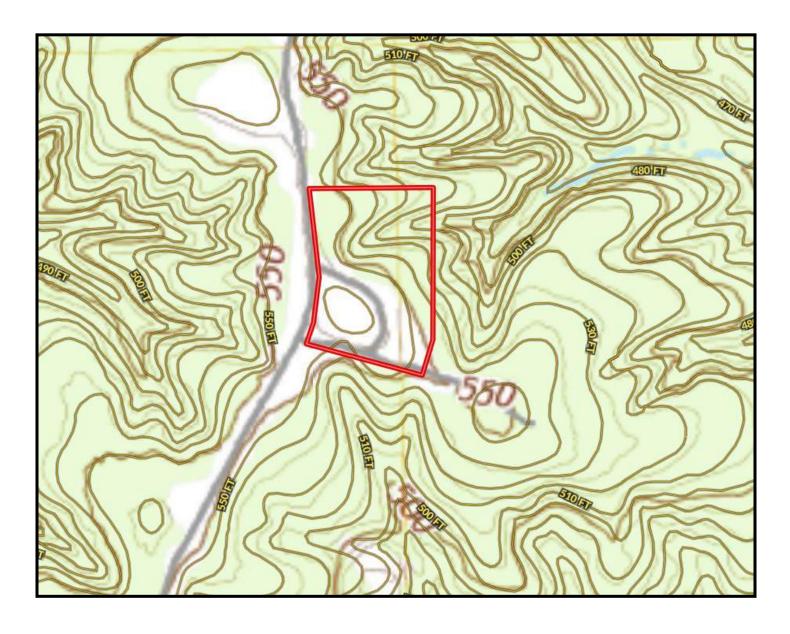

op/shed for your maintenance items. You have room to roam when it comes to the yard—garden area, hunting, or just enjoying the country. The home needs some TLC in some areas and is being sold "as is". Mobile home behind home will be removed prior to closing. Additional land available. If you have been looking for a sizable home in the country, call Michael Oswalt for your private showing today!























## Call me today!

MICHAEL OSWALT, ASSOCIATE BROKER® Michael@TomSmithLand.com 601.898.2772 office | 662.719.3967 cell Licensed in MS, AR & MO

























Click **HERE** for an Interactive Map



Call me today!

MICHAEL OSWALT, ASSOCIATE BROKER® Michael@TomSmithLand.com 601.898.2772 office | 662.719.3967 cell

Licensed in MS, AR & MO





#### **OWNERSHIP MAP**





#### **TOPOGRAPHY MAP**







#### Soil MAP

# Call me today!

MICHAEL OSWALT, ASSOCIATE BROKER Michael@TomSmithLand.com
601.898.2772 office | 662.719.3967 cell

Licensed in MS, AR & MO





#### **DIRECTIONAL MAP**

<u>DIRECTIONS From Sylvarena Avenue Towards Main Street in Raleigh, MS:</u> Travel south on Main Street and turn left onto MS-18 W/White Oak Ave and travel for 7.2 miles. Turn left onto County Road 503 and travel for 2.6 miles. The property is located on the left.

Address: 2465 SCR 503, MAGEE, MS, 39111.