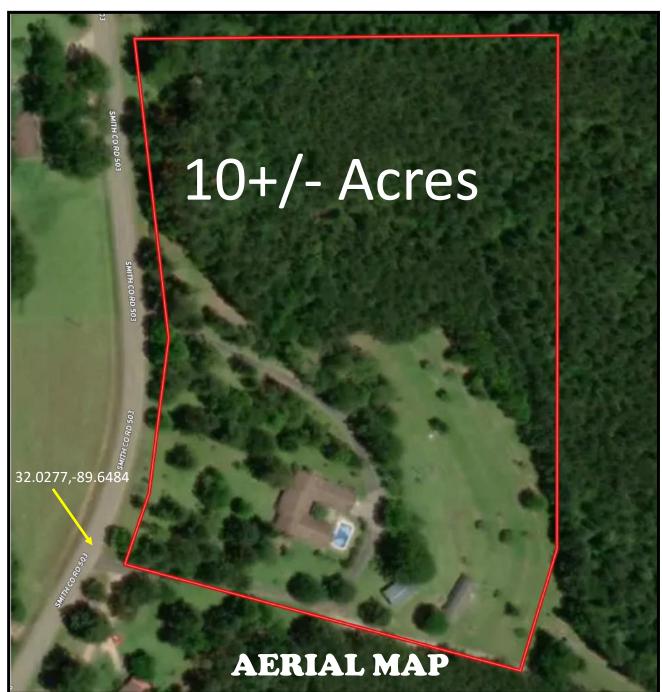

Welcome to country living with 10± acres to roam in Smith County, Mississippi!. If you have been looking for a home with enough space for a big family, you're in luck! This 4,071± square foot home was built in 1972 and features five bedrooms, four and a half bathrooms, with plenty of room for everyone. As you enter the home through the double carport, you will notice the spacious utility room equipped with a half bath. Next is the first living room with a fireplace and custom built-ins. The spacious kitchen is roomy and loaded with cabinet space. In the middle of the additional living and dining room combo, you will find the double fireplace. The master and two other bedrooms have private bathrooms with the fourth bathroom being in the hall near bedrooms four and five. Outside, you will find a shaded courtyard with porches and all the room for flowers, seating, and grilling, perfect for entertaining. Located just behind the home is the inground pool screaming summertime! The home is also equipped with a shop/shed for your maintenance items. You have room to roam when it comes to the yard—garden area, hunting, or just enjoying the country. The home needs some TLC in some areas and is being sold "as is". Mobile home behind home will be removed prior to closing. Additional land available. If you have been looking for a sizable home in the country, call Michael Oswalt for your private showing today!

Address: 2465 SCR 503, MAGEE, MS, 39111.