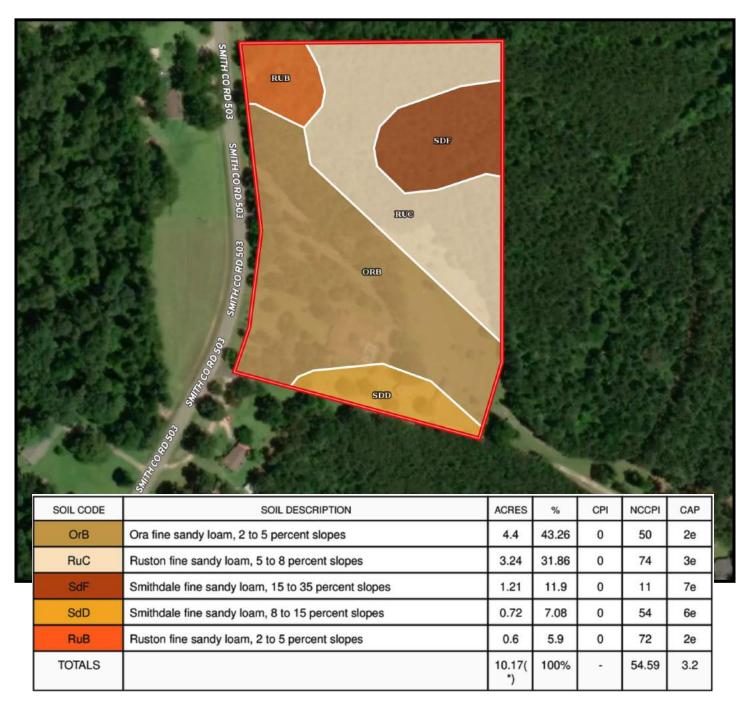

items. You have room to roam when it comes to the yard—garden area, hunting, or just enjoying the country. The home needs some TLC in some areas and is being sold "as is". Mobile home behind home will be removed prior to closing. Additional land available. If you have been looking for a sizable home in the country, call Michael Oswalt for your private showing today!























## Call me today!

MICHAEL OSWALT, ASSOCIATE BROKER® Michael@TomSmithLand.com 601.898.2772 office | 662.719.3967 cell Licensed in MS, AR & MO

























Click **HERE** for an Interactive Map



Call me today!

MICHAEL OSWALT, ASSOCIATE BROKER® Michael@TomSmithLand.com 601.898.2772 office | 662.719.3967 cell

Licensed in MS, AR & MO





#### **OWNERSHIP MAP**





#### **TOPOGRAPHY MAP**







#### Soil MAP

# Call me today!

MICHAEL OSWALT, ASSOCIATE BROKER Michael@TomSmithLand.com
601.898.2772 office | 662.719.3967 cell

Licensed in MS, AR & MO





#### **DIRECTIONAL MAP**

<u>DIRECTIONS From Sylvarena Avenue Towards Main Street in Raleigh, MS:</u> Travel south on Main Street and turn left onto MS-18 W/White Oak Ave and travel for 7.2 miles. Turn left onto County Road 503 and travel for 2.6 miles. The property is located on the left.

Address: 2465 SCR 503, MAGEE, MS, 39111.