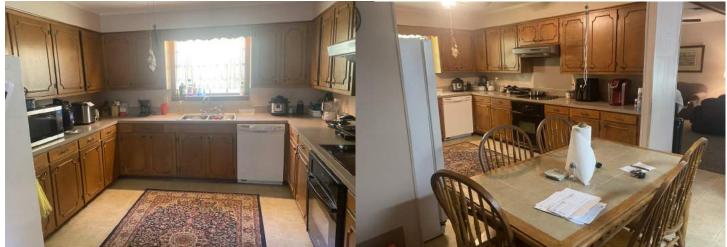

Welcome to country living with 10± acres to roam in Smith County, Mississippi!. If you have been looking for a home with enough space for a big family, you're in luck! This 4,071± square foot home was built in 1972 and features five bedrooms, four and a half bathrooms, with plenty of room for everyone. As you enter the home through the double carport, you will notice the spacious utility room equipped with a half bath. Next is the first living room with a fireplace and custom built-ins. The spacious kitchen is roomy and loaded with cabinet space. In the middle of the additional living and dining room combo, you will find the double fireplace. The master and two other bedrooms have private bathrooms with the fourth bathroom being in the hall near bedrooms four and five. Outside, you will find a shaded courtyard with porches and all the room for flowers, seating, and grilling, perfect for entertaining. Located just behind the home is the inground pool screaming summertime! The home is also equipped with a shop/shed for your maintenance items. You have room to roam when it comes to the yard—garden area, hunting, or just enjoying the country. The home needs some TLC in some areas and is being sold "as is". Mobile home behind home will be removed prior to closing. Additional land available. If you have been looking for a sizable home in the country, call Michael Oswalt for your private showing today!