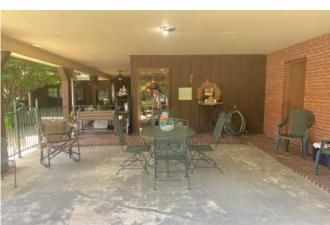

Welcome to country living with 10± acres to roam in Smith County, Mississippi!. If you have been looking for a home with enough space for a big family, you're in luck! This 4,071± square foot home was built in 1972 and features five bedrooms, four and a half bathrooms, with plenty of room for everyone. As you enter the home through the double carport, you will notice the spacious utility room equipped with a half bath. Next is the first living room with a fireplace and custom built-ins. The spacious kitchen is roomy and loaded with cabinet space. In the middle of the additional living and dining room combo, you will find the double fireplace. The master and two other bedrooms have private bathrooms with the fourth bathroom being in the hall near bedrooms four and five. Outside, you will find a shaded courtyard with porches and all the room for flowers, seating, and grilling, perfect for entertaining. Located just behind the home is the inground pool screaming summertime! The home is also equipped with a shop/shed for your maintenance items. You have room to roam when it comes to the yard—garden area, hunting, or just enjoying the country. The home needs some TLC in some areas and is being sold "as is". Mobile home behind home will be removed prior to closing. Additional land available. If you have been looking for a sizable home in the country, call Michael Oswalt for your private showing today!