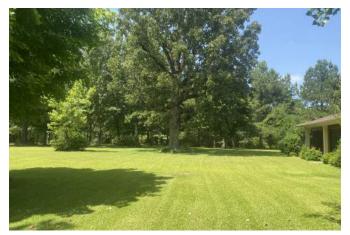

Welcome to country living with 10± acres to roam in Smith County, Mississippi!. If you have been looking for a home with enough space for a big family, you're in luck! This 4,071± square foot home was built in 1972 and features five bedrooms, four and a half bathrooms, with plenty of room for everyone. As you enter the home through the double carport, you will notice the spacious utility room equipped with a half bath. Next is the first living room with a fireplace and custom built-ins. The spacious kitchen is roomy and loaded with cabinet space. In the middle of the additional living and dining room combo, you will find the double fireplace. The master and two other bedrooms have private bathrooms with the fourth bathroom being in the hall near bedrooms four and five. Outside, you will find a shaded courtyard with porches and all the room for flowers, seating, and grilling, perfect for entertaining. Located just behind the home is the inground pool screaming summertime! The home is also equipped with a shop/shed for your maintenance items. You have room to roam when it comes to the yard—garden area, hunting, or just enjoying the country. The home needs some TLC in some areas and is being sold "as is". Mobile home behind home will be removed prior to closing. Additional land available. If you have been looking for a sizable home in the country, call Michael Oswalt for your private showing today!