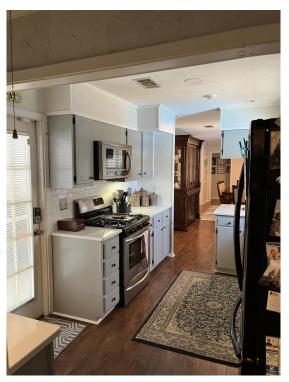

## Newly Remodeled Home in Cleveland

**Bolivar County, MS** 

Check out this beautiful four bedroom, three bathroom home on College Street in Bolivar County, MS. This newly remodeled 2,221+/- sq ft home features a 2 car carport, new Quartz countertops in the kitchen, new laminate wood flooring, new interior doors, plus so much more! The fenced in backyard will be your new favorite place! A deck, gazebo, and pool make it the perfect place to entertain! Call Amber Smith today to schedule your private viewing!