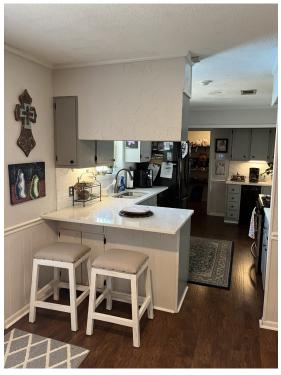

## Newly Remodeled Home in Cleveland

**Bolivar County, MS** 

Check out this beautiful four bedroom, three bathroom home on College Street in Bolivar County, MS. This newly remodeled 2,221+/- sq ft home features a 2 car carport, new Quartz countertops in the kitchen, new laminate wood flooring, new interior doors, plus so much more! The fenced in backyard will be your new favorite place! A deck, gazebo, and pool make it the perfect place to entertain! Call Amber Smith today to schedule your private viewing!