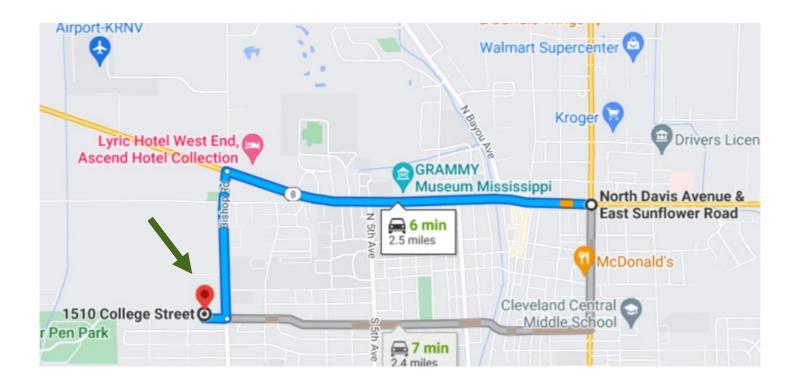

# **DIRECTIONAL MAP**

<u>Directions from the Intersection of Hwy 8 and Hwy 61 in Cleveland, MS</u>: Travel west onto Hwy 8 towards North Chrisman Avenue in 1.7 miles, turn left onto Bishop Road. Travel 0.7 miles and turn right onto College Street and in 0.1 miles the destination is on the right.

Directions from the Intersection of Hwy 8 and Hwy 61 in Cleveland, MS: Travel west onto

Hwy 8 towards North Chrisman Avenue in 1.7 miles, turn left onto Bishop Road. Travel 0.7 miles and turn right onto College Street and in 0.1 miles the destination is on the right.