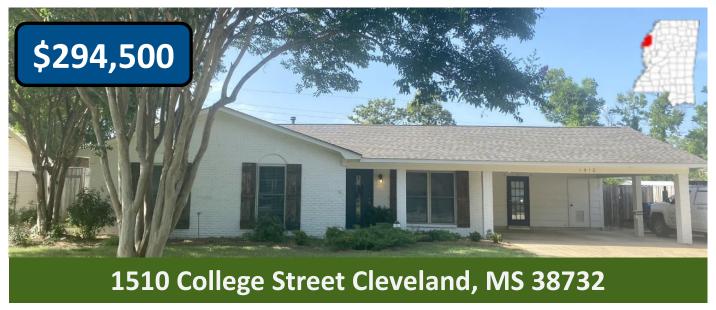

## Newly Remodeled Home in Cleveland

**Bolivar County, MS** 

Check out this beautiful four bedroom, three bathroom home on College Street in Bolivar County, MS. This newly remodeled 2,221+/- sq ft home features a 2 car carport, new Quartz countertops in the kitchen, new laminate wood flooring, new interior doors, plus so much more! The fenced in backyard will be your new favorite place! A deck, gazebo, and pool make it the perfect place to entertain! Call Amber Smith today to schedule your private viewing!

Address: 1510 College Street Cleveland, MS 38732

Call me today!

AMBER SMITH, REALTOR® Amber@TomSmithLand.com 662.441.2500 office | 662.719.1978 cell