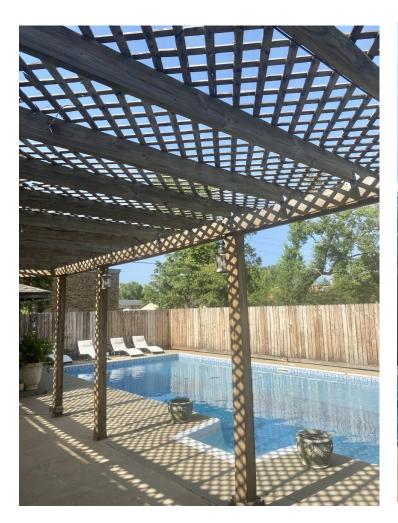

## Newly Remodeled Home in Cleveland

**Bolivar County, MS** 

Check out this beautiful four bedroom, three bathroom home on College Street in Bolivar County, MS. This newly remodeled 2,221+/- sq ft home features a 2 car carport, new Quartz countertops in the kitchen, new laminate wood flooring, new interior doors, plus so much more! The fenced in backyard will be your new favorite place! A deck, gazebo, and pool make it the perfect place to entertain! Call Amber Smith today to schedule your private viewing!