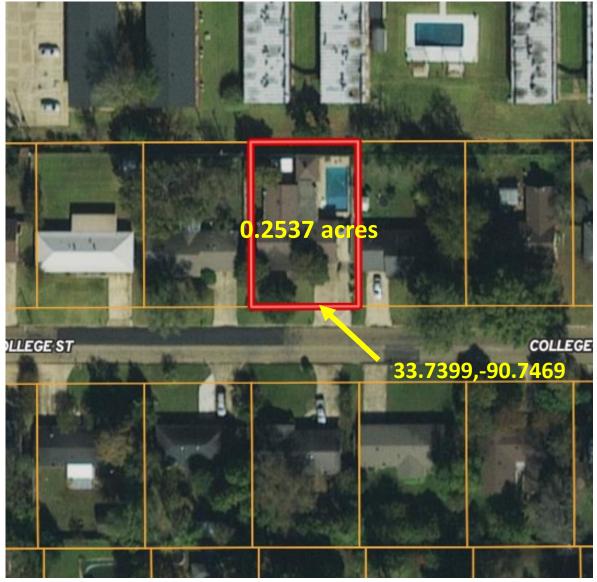

# **AERIAL MAP**

**Click for Interactive Map** 

Address: 1510 College Street Cleveland, MS 38732

Call me today!

AMBER SMITH, REALTOR® Amber@TomSmithLand.com 662.441.2500 office | 662.719.1978 cell