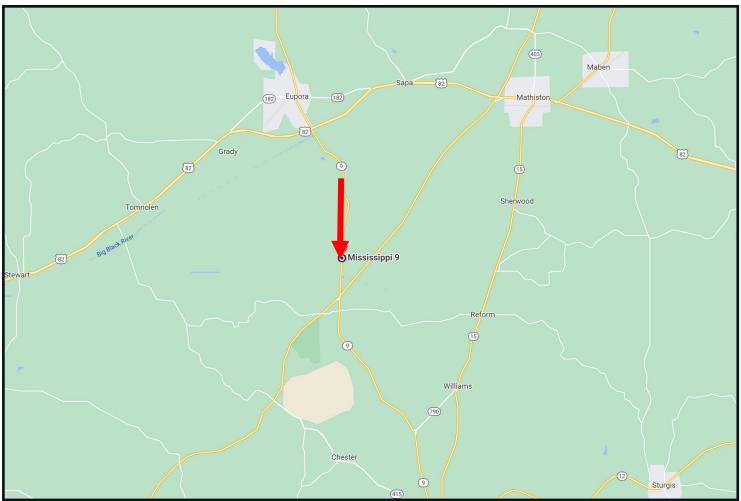

DIRECTIONS FROM THE INTERSECTION OF THE NATCHEZ TRACE PARKWAY AND HIGHWAY 9 IN EUPORA, MS: Travel Highway 9 North for 1.5 miles. The property entrance will be on your left. <u>GOOGLE MAP LINK</u>

TomSmithLandandHomes.com

Information is believed to be accurate but not guaranteed.

**TomSmithLandandHomes.com** 

DIRECTIONS FROM THE INTERSECTION OF THE NATCHEZ TRACE PARKWAY AND HIGHWAY 9 IN EUPORA, MS: TRAVEL HIGHWAY 9 NORTH FOR 1.5 MILES. THE PROPERTY ENTRANCE WILL BE ON YOUR LEFT. GOOGLE MAP LINK