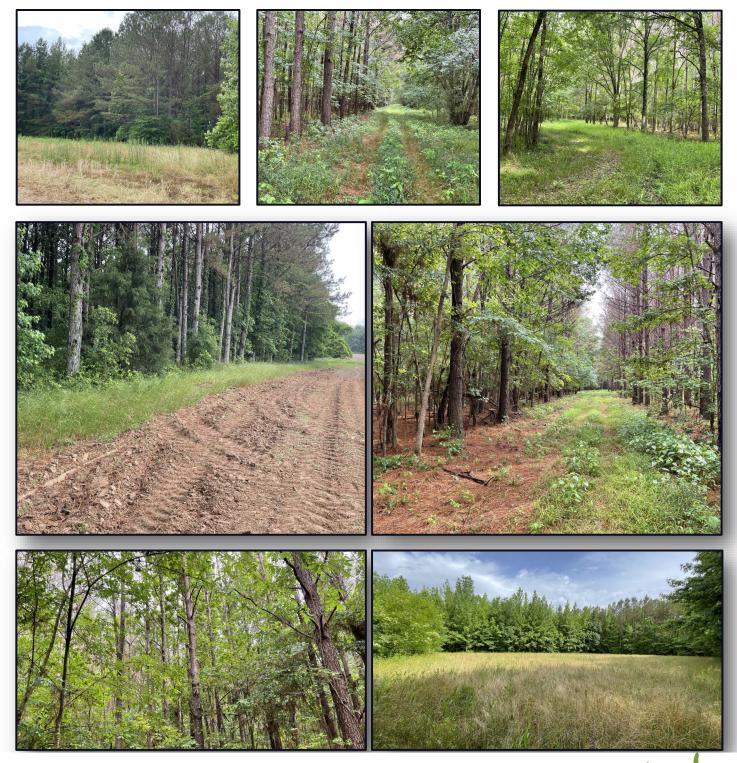

## **DIVERSE RECREATIONAL TRACT** 375± ACRES IN CHOCTAW COUNTY, MS

This  $375\pm$  acre property in Choctaw County, MS, has road frontage on Highway 9 and is a diverse recreational tract abundant with whitetail, turkey, and small game. This property is not only surrounded by large landowners who manage their properties but also adjoins the properties that produce soybeans and corn. It is conveniently located only 30 minutes from I-55 in Winona or Starkville, MS, making it easy to get to from almost anywhere. The property consists primarily of plantation pine ranging in ages from 16 to 25 years old. The hardwoods total 163± acres, with an estimated 31 being planted hardwoods. Daniels Creek flows through the property.

An excellent road system throughout the property will take you to all tract points. There are a few established food plots for your hunting pleasure. This property provides income of \$7,455.00 per year, including CRP, rental on 20± acres of crop ground, FSA contract, and hunting income. The CRP runs through 2030. This property not only is an outstanding recreational hunting property, but it is also a great long-term timber investment, as licensed foresters have managed the property for decades. When you are ready to take a look at this diverse property, give Tom Smith a call today!