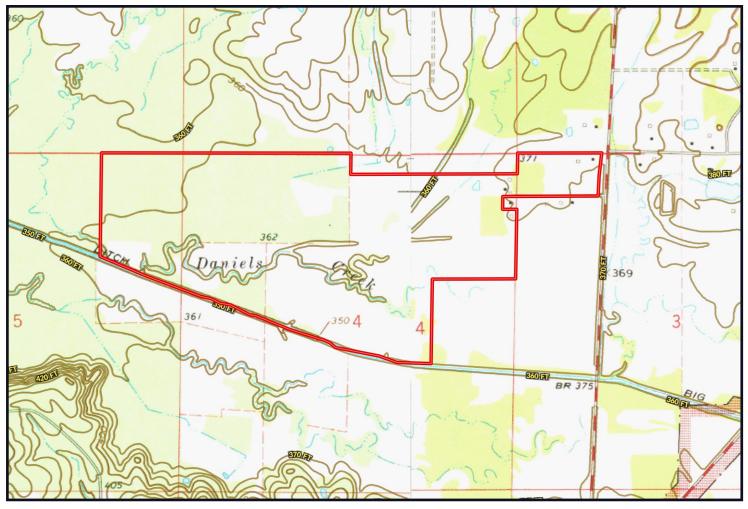

## **DIVERSE RECREATIONAL TRACT** 375± ACRES IN CHOCTAW COUNTY, MS

This  $375\pm$  acre property in Choctaw County, MS, has road frontage on Highway 9 and is a diverse recreational tract abundant with whitetail, turkey, and small game. This property is not only surrounded by large landowners who manage their properties but also adjoins the properties that produce soybeans and corn. It is conveniently located only 30 minutes from I-55 in Winona or Starkville, MS, making it easy to get to from almost anywhere. The property consists primarily of plantation pine ranging in ages from 16 to 25 years old. The hardwoods total 163± acres, with an estimated 31 being planted hardwoods. Daniels Creek flows through the property.

An excellent road system throughout the property will take you to all tract points. There are a few established food plots for your hunting pleasure. This property provides income of \$7,455.00 per year, including CRP, rental on 20± acres of crop ground, FSA contract, and hunting income. The CRP runs through 2030. This property not only is an outstanding recreational hunting property, but it is also a great long-term timber investment, as licensed foresters have managed the property for decades. When you are ready to take a look at this diverse property, give Tom Smith a call today!