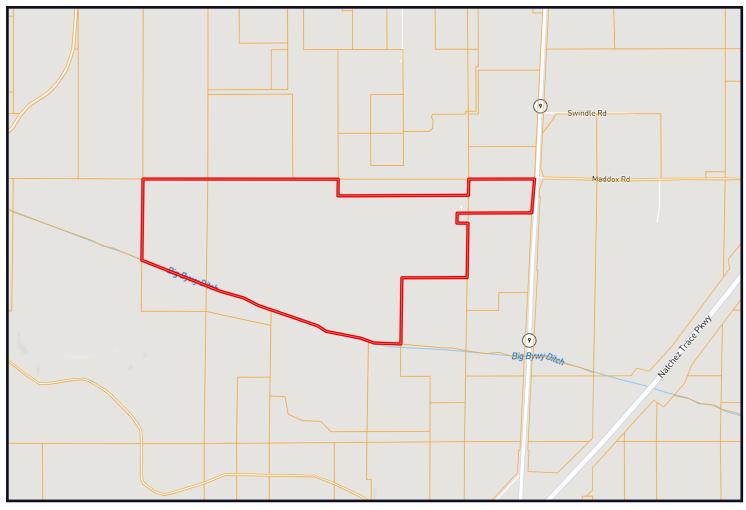

DIRECTIONS FROM THE INTERSECTION OF THE NATCHEZ TRACE PARKWAY AND HIGHWAY 9 IN EUPORA, MS: Travel Highway 9 North for 1.5 miles. The property entrance will be on your left. <u>GOOGLE MAP LINK</u>

TomSmithLandandHomes.com

Information is believed to be accurate but not guaranteed.

**TomSmithLandandHomes.com** 

DIRECTIONS FROM THE INTERSECTION OF THE NATCHEZ TRACE PARKWAY AND HIGHWAY 9 IN EUPORA, MS: TRAVEL HIGHWAY 9 NORTH FOR 1.5 MILES. THE PROPERTY ENTRANCE WILL BE ON YOUR LEFT. GOOGLE MAP LINK