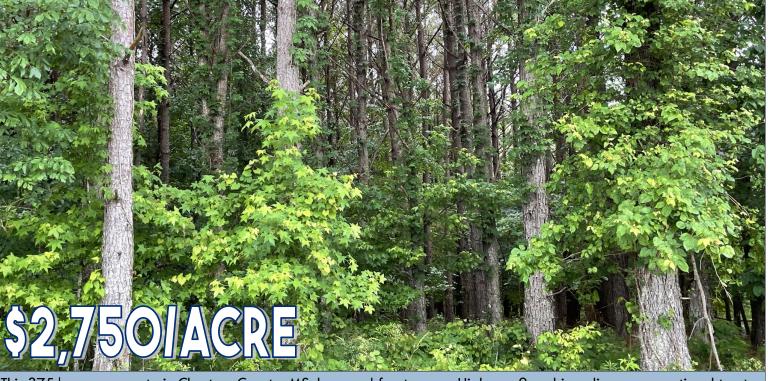

## **DIVERSE RECREATIONAL TRACT** 375± ACRES IN CHOCTAW COUNTY, MS

This  $375\pm$  acre property in Choctaw County, MS, has road frontage on Highway 9 and is a diverse recreational tract abundant with whitetail, turkey, and small game. This property is not only surrounded by large landowners who manage their properties but also adjoins the properties that produce soybeans and corn. It is conveniently located only 30 minutes from I-55 in Winona or Starkville, MS, making it easy to get to from almost anywhere. The property consists primarily of plantation pine ranging in ages from 16 to 25 years old. The hardwoods total 163± acres, with an estimated 31 being planted hardwoods. Daniels Creek flows through the property.

An excellent road system throughout the property will take you to all tract points. There are a few established food plots for your hunting pleasure. This property provides income of \$7,455.00 per year, including CRP, rental on 20± acres of crop ground, FSA contract, and hunting income. The CRP runs through 2030. This property not only is an outstanding recreational hunting property, but it is also a great long-term timber investment, as licensed foresters have managed the property for decades. When you are ready to take a look at this diverse property, give Tom Smith a call today!