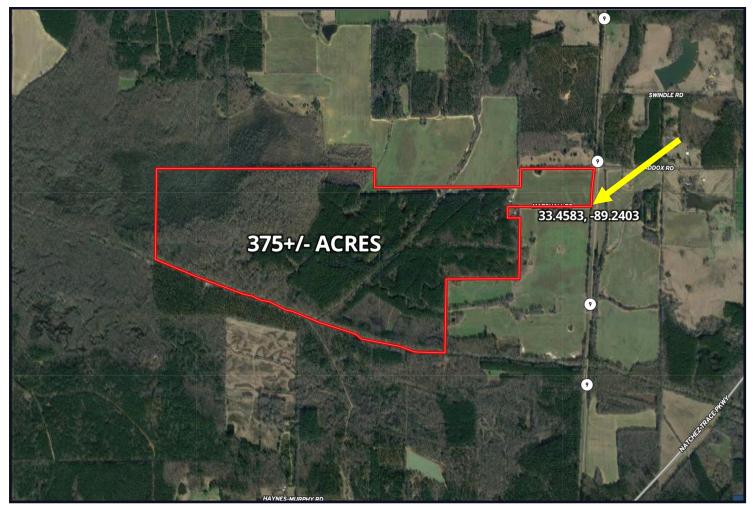

## **DIVERSE RECREATIONAL TRACT** 375± ACRES IN CHOCTAW COUNTY, MS

This  $375\pm$  acre property in Choctaw County, MS, has road frontage on Highway 9 and is a diverse recreational tract abundant with whitetail, turkey, and small game. This property is not only surrounded by large landowners who manage their properties but also adjoins the properties that produce soybeans and corn. It is conveniently located only 30 minutes from I-55 in Winona or Starkville, MS, making it easy to get to from almost anywhere. The property consists primarily of plantation pine ranging in ages from 16 to 25 years old. The hardwoods total 163± acres, with an estimated 31 being planted hardwoods. Daniels Creek flows through the property.

DIRECTIONS FROM THE INTERSECTION OF THE NATCHEZ TRACE PARKWAY AND HIGHWAY 9 IN EUPORA, MS: Travel Highway 9 North for 1.5 miles. The property entrance will be on your left. <u>GOOGLE MAP LINK</u>

TomSmithLandandHomes.com

Information is believed to be accurate but not guaranteed.

**TomSmithLandandHomes.com** 

DIRECTIONS FROM THE INTERSECTION OF THE NATCHEZ TRACE PARKWAY AND HIGHWAY 9 IN EUPORA, MS: TRAVEL HIGHWAY 9 NORTH FOR 1.5 MILES. THE PROPERTY ENTRANCE WILL BE ON YOUR LEFT. GOOGLE MAP LINK