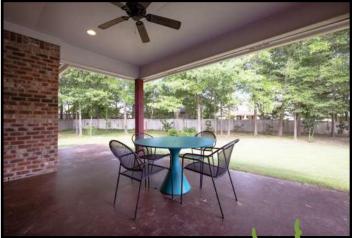

#### 130 Huber Street, Madison, MS, 39110

A beautiful, four bedroom, three bath home with 2,303 +/- sq ft located in the sought-after Stillhouse Creek subdivision in Madison County. Nestled on a huge lot that is fully fenced and professionally landscaped shaded by hardwood trees! As you enter the foyer, which is large enough to handle a piano, you look to your right and see the spacious formal dining room. Look down and admire the beautiful pine flooring. (There is no carpet in the home.) The family room is open to the kitchen and overlooks the covered patio, with a ceiling fan. There is a gas line for a heater or grill off the patio. In the kitchen, the first thing to catch your eye is the huge 6 burner Jenn Air range and custom vent hood. The porcelain and iron sink is oversized and sits beautifully in the granite. In addition to the breakfast bar, there is a prep island, also topped with granite. There are glass doors in the kitchen cabinets to display your china, crystal, etc. The master suite is very spacious, with pine floors and a luxurious bath with "L" shaped vanities. The laundry room is off the garage hall and comes complete with a utility sink. Upstairs, you'll find a large bedroom/bonus room, also with pine flooring, as well as a full bath and closet. Contact Clay today to schedule your showing!