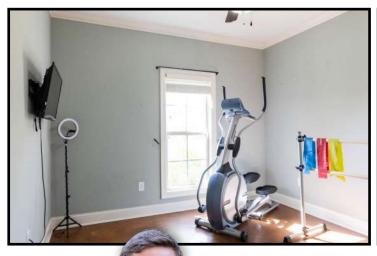

#### 130 Huber Street, Madison, MS, 39110

A beautiful, four bedroom, three bath home with 2,303 +/- sq ft located in the sought-after Stillhouse Creek subdivision in Madison County. Nestled on a huge lot that is fully fenced and professionally landscaped shaded by hardwood trees! As you enter the foyer, which is large enough to handle a piano, you look to your right and see the spacious formal dining room. Look down and admire the beautiful pine flooring. (There is no carpet in the home.) The family room is open to the kitchen and overlooks the covered patio, with a ceiling fan. There is a gas line for a heater or grill off the patio. In the kitchen, the first thing to catch your eye is the huge 6 burner Jenn Air range and custom vent hood. The porcelain and iron sink is oversized and sits beautifully in the granite. In addition to the breakfast bar, there is a prep island, also topped with granite. There are glass doors in the kitchen cabinets to display your china, crystal, etc. The master suite is very spacious, with pine floors and a luxurious bath with "L" shaped vanities. The laundry room is off the garage hall and comes complete with a utility sink. Upstairs, you'll find a large bedroom/bonus room, also with pine flooring, as well as a full bath and closet. Contact Clay today to schedule your showing!