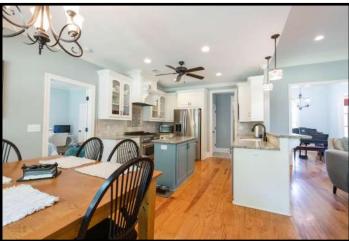

#### 130 Huber Street, Madison, MS, 39110

A beautiful, four bedroom, three bath home with 2,303 +/- sq ft located in the sought-after Stillhouse Creek subdivision in Madison County. Nestled on a huge lot that is fully fenced and professionally landscaped shaded by hardwood trees! As you enter the foyer, which is large enough to handle a piano, you look to your right and see the spacious formal dining room. Look down and admire the beautiful pine flooring. (There is no carpet in the home.) The family room is open to the kitchen and overlooks the covered patio, with a ceiling fan. There is a gas line for a heater or grill off the patio. In the kitchen, the first thing to catch your eye is the huge 6 burner Jenn Air range and custom vent hood. The porcelain and iron sink is oversized and sits beautifully in the granite. In addition to the breakfast bar, there is a prep island, also topped with granite. There are glass doors in the kitchen cabinets to display your china, crystal, etc. The master suite is very spacious, with pine floors and a luxurious bath with "L" shaped vanities. The laundry room is off the garage hall and comes complete with a utility sink. Upstairs, you'll find a large bedroom/bonus room, also with pine flooring, as well as a full bath and closet. Contact Clay today to schedule your showing!