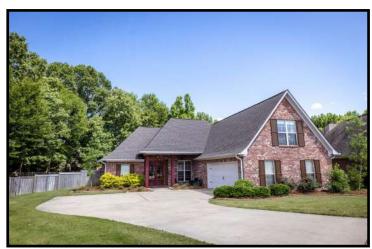

# 130 HUBER STREET, MADISON, MS STILLHOUSE CREEK SUBDIVISION

#### 130 Huber Street, Madison, MS, 39110

A beautiful, four bedroom, three bath home with 2,303 +/- sq ft located in the sought-after Stillhouse Creek subdivision in Madison County. Nestled on a huge lot that is fully fenced and professionally landscaped shaded by hardwood trees! As you enter the foyer, which is large enough to handle a piano, you look to your right and see the spacious formal dining room. Look down and admire the beautiful pine flooring. (There is no carpet in the home.) The family room is open to the kitchen and overlooks the covered patio, with a ceiling fan. There is a gas line for a heater or grill off the patio. In the kitchen, the first thing to catch your eye is the huge 6 burner Jenn Air range and custom vent hood. The porcelain and iron sink is oversized and sits beautifully in the granite. In addition to the breakfast bar, there is a prep island, also topped with granite. There are glass doors in the kitchen cabinets to display your china, crystal, etc. The master suite is very spacious, with pine floors and a luxurious bath with "L" shaped vanities. The laundry room is off the garage hall and comes complete with a utility sink. Upstairs, you'll find a large bedroom/bonus room, also with pine flooring, as well as a full bath and closet. Contact Clay today to schedule your showing!