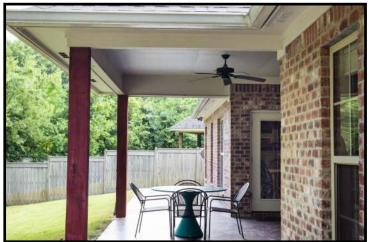

#### 130 Huber Street, Madison, MS, 39110

A beautiful, four bedroom, three bath home with 2,303 +/- sq ft located in the sought-after Stillhouse Creek subdivision in Madison County. Nestled on a huge lot that is fully fenced and professionally landscaped shaded by hardwood trees! As you enter the foyer, which is large enough to handle a piano, you look to your right and see the spacious formal dining room. Look down and admire the beautiful pine flooring. (There is no carpet in the home.) The family room is open to the kitchen and overlooks the covered patio, with a ceiling fan. There is a gas line for a heater or grill off the patio. In the kitchen, the first thing to catch your eye is the huge 6 burner Jenn Air range and custom vent hood. The porcelain and iron sink is oversized and sits beautifully in the granite. In addition to the breakfast bar, there is a prep island, also topped with granite. There are glass doors in the kitchen cabinets to display your china, crystal, etc. The master suite is very spacious, with pine floors and a luxurious bath with "L" shaped vanities. The laundry room is off the garage hall and comes complete with a utility sink. Upstairs, you'll find a large bedroom/bonus room, also with pine flooring, as well as a full bath and closet. Contact Clay today to schedule your showing!