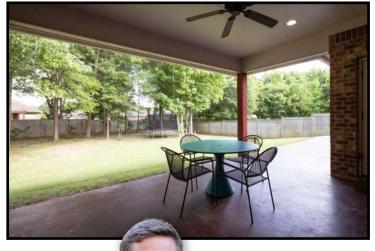

#### 130 Huber Street, Madison, MS, 39110

A beautiful, four bedroom, three bath home with 2,303 +/- sq ft located in the sought-after Stillhouse Creek subdivision in Madison County. Nestled on a huge lot that is fully fenced and professionally landscaped shaded by hardwood trees! As you enter the foyer, which is large enough to handle a piano, you look to your right and see the spacious formal dining room. Look down and admire the beautiful pine flooring. (There is no carpet in the home.) The family room is open to the kitchen and overlooks the covered patio, with a ceiling fan. There is a gas line for a heater or grill off the patio. In the kitchen, the first thing to catch your eye is the huge 6 burner Jenn Air range and custom vent hood. The porcelain and iron sink is oversized and sits beautifully in the granite. In addition to the breakfast bar, there is a prep island, also topped with granite. There are glass doors in the kitchen cabinets to display your china, crystal, etc. The master suite is very spacious, with pine floors and a luxurious bath with "L" shaped vanities. The laundry room is off the garage hall and comes complete with a utility sink. Upstairs, you'll find a large bedroom/bonus room, also with pine flooring, as well as a full bath and closet. Contact Clay today to schedule your showing!