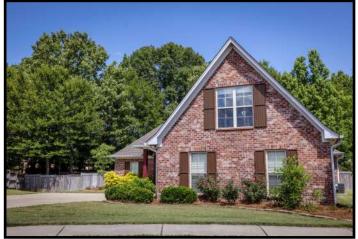

# 130 HUBER STREET, MADISON, MS STILLHOUSE CREEK SUBDIVISION

#### 130 Huber Street, Madison, MS, 39110

A beautiful, four bedroom, three bath home with 2,303 +/- sq ft located in the sought-after Stillhouse Creek subdivision in Madison County. Nestled on a huge lot that is fully fenced and professionally landscaped shaded by hardwood trees! As you enter the foyer, which is large enough to handle a piano, you look to your right and see the spacious formal dining room. Look down and admire the beautiful pine flooring. (There is no carpet in the home.) The family room is open to the kitchen and overlooks the covered patio, with a ceiling fan. There is a gas line for a heater or grill off the patio. In the kitchen, the first thing to catch your eye is the huge 6 burner Jenn Air range and custom vent hood. The porcelain and iron sink is oversized and sits beautifully in the granite. In addition to the breakfast bar, there is a prep island, also topped with granite. There are glass doors in the kitchen cabinets to display your china, crystal, etc. The master suite is very spacious, with pine floors and a luxurious bath with "L" shaped vanities. The laundry room is off the garage hall and comes complete with a utility sink. Upstairs, you'll find a large bedroom/bonus room, also with pine flooring, as well as a full bath and closet. Contact Clay today to schedule your showing!