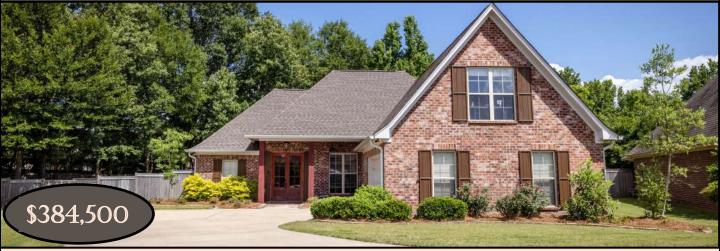

# 130 HUBER STREET, MADISON, MS STILLHOUSE CREEK SUBDIVISION

#### 130 Huber Street, Madison, MS, 39110

A beautiful, four bedroom, three bath home with 2,303 +/- sq ft located in the sought-after Stillhouse Creek subdivision in Madison County. Nestled on a huge lot that is fully fenced and professionally landscaped shaded by hardwood trees! As you enter the foyer, which is large enough to handle a piano, you look to your right and see the spacious formal dining room. Look down and admire the beautiful pine flooring. (There is no carpet in the home.) The family room is open to the kitchen and overlooks the covered patio, with a ceiling fan. There is a gas line for a heater or grill off the patio. In the kitchen, the first thing to catch your eye is the huge 6 burner Jenn Air range and custom vent hood. The porcelain and iron sink is oversized and sits beautifully in the granite. In addition to the breakfast bar, there is a prep island, also topped with granite. There are glass doors in the kitchen cabinets to display your china, crystal, etc. The master suite is very spacious, with pine floors and a luxurious bath with "L" shaped vanities. The laundry room is off the garage hall and comes complete with a utility sink. Upstairs, you'll find a large bedroom/bonus room, also with pine flooring, as well as a full bath and closet. Contact Clay today to schedule your showing!