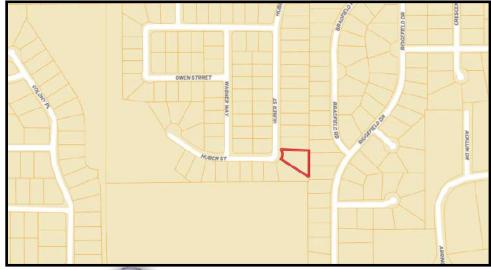

#### **DIRECTIONAL MAP**

130 Huber Street, Madison, MS 39011

Directions from Gluckstadt MS: Coming from Madison heading

North on I-55. Take exit 112 towards Gluckstadt. Turn left onto

Gluckstadt Rd. Drive 1.8 miles onto Catlett Rd. Turn right into Stillhouse

Creek and follow Stillhouse Creek Dr around to Huber St. Home on the left.