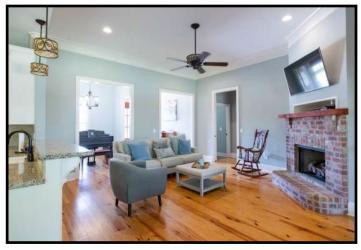

#### 130 Huber Street, Madison, MS, 39110

A beautiful, four bedroom, three bath home with 2,303 +/- sq ft located in the sought-after Stillhouse Creek subdivision in Madison County. Nestled on a huge lot that is fully fenced and professionally landscaped shaded by hardwood trees! As you enter the foyer, which is large enough to handle a piano, you look to your right and see the spacious formal dining room. Look down and admire the beautiful pine flooring. (There is no carpet in the home.) The family room is open to the kitchen and overlooks the covered patio, with a ceiling fan. There is a gas line for a heater or grill off the patio. In the kitchen, the first thing to catch your eye is the huge 6 burner Jenn Air range and custom vent hood. The porcelain and iron sink is oversized and sits beautifully in the granite. In addition to the breakfast bar, there is a prep island, also topped with granite. There are glass doors in the kitchen cabinets to display your china, crystal, etc. The master suite is very spacious, with pine floors and a luxurious bath with "L" shaped vanities. The laundry room is off the garage hall and comes complete with a utility sink. Upstairs, you'll find a large bedroom/bonus room, also with pine flooring, as well as a full bath and closet. Contact Clay today to schedule your showing!