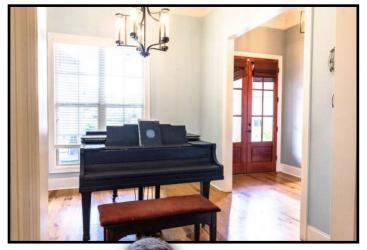

#### 130 Huber Street, Madison, MS, 39110

A beautiful, four bedroom, three bath home with 2,303 +/- sq ft located in the sought-after Stillhouse Creek subdivision in Madison County. Nestled on a huge lot that is fully fenced and professionally landscaped shaded by hardwood trees! As you enter the foyer, which is large enough to handle a piano, you look to your right and see the spacious formal dining room. Look down and admire the beautiful pine flooring. (There is no carpet in the home.) The family room is open to the kitchen and overlooks the covered patio, with a ceiling fan. There is a gas line for a heater or grill off the patio. In the kitchen, the first thing to catch your eye is the huge 6 burner Jenn Air range and custom vent hood. The porcelain and iron sink is oversized and sits beautifully in the granite. In addition to the breakfast bar, there is a prep island, also topped with granite. There are glass doors in the kitchen cabinets to display your china, crystal, etc. The master suite is very spacious, with pine floors and a luxurious bath with "L" shaped vanities. The laundry room is off the garage hall and comes complete with a utility sink. Upstairs, you'll find a large bedroom/bonus room, also with pine flooring, as well as a full bath and closet. Contact Clay today to schedule your showing!