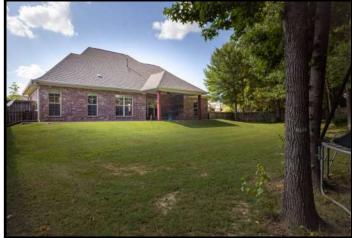

#### 130 Huber Street, Madison, MS, 39110

A beautiful, four bedroom, three bath home with 2,303 +/- sq ft located in the sought-after Stillhouse Creek subdivision in Madison County. Nestled on a huge lot that is fully fenced and professionally landscaped shaded by hardwood trees! As you enter the foyer, which is large enough to handle a piano, you look to your right and see the spacious formal dining room. Look down and admire the beautiful pine flooring. (There is no carpet in the home.) The family room is open to the kitchen and overlooks the covered patio, with a ceiling fan. There is a gas line for a heater or grill off the patio. In the kitchen, the first thing to catch your eye is the huge 6 burner Jenn Air range and custom vent hood. The porcelain and iron sink is oversized and sits beautifully in the granite. In addition to the breakfast bar, there is a prep island, also topped with granite. There are glass doors in the kitchen cabinets to display your china, crystal, etc. The master suite is very spacious, with pine floors and a luxurious bath with "L" shaped vanities. The laundry room is off the garage hall and comes complete with a utility sink. Upstairs, you'll find a large bedroom/bonus room, also with pine flooring, as well as a full bath and closet. Contact Clay today to schedule your showing!