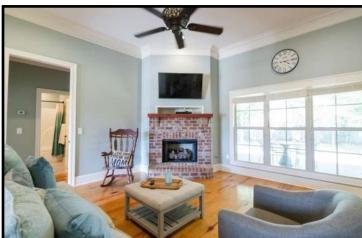

#### 130 Huber Street, Madison, MS, 39110

A beautiful, four bedroom, three bath home with 2,303 +/- sq ft located in the sought-after Stillhouse Creek subdivision in Madison County. Nestled on a huge lot that is fully fenced and professionally landscaped shaded by hardwood trees! As you enter the foyer, which is large enough to handle a piano, you look to your right and see the spacious formal dining room. Look down and admire the beautiful pine flooring. (There is no carpet in the home.) The family room is open to the kitchen and overlooks the covered patio, with a ceiling fan. There is a gas line for a heater or grill off the patio. In the kitchen, the first thing to catch your eye is the huge 6 burner Jenn Air range and custom vent hood. The porcelain and iron sink is oversized and sits beautifully in the granite. In addition to the breakfast bar, there is a prep island, also topped with granite. There are glass doors in the kitchen cabinets to display your china, crystal, etc. The master suite is very spacious, with pine floors and a luxurious bath with "L" shaped vanities. The laundry room is off the garage hall and comes complete with a utility sink. Upstairs, you'll find a large bedroom/bonus room, also with pine flooring, as well as a full bath and closet. Contact Clay today to schedule your showing!