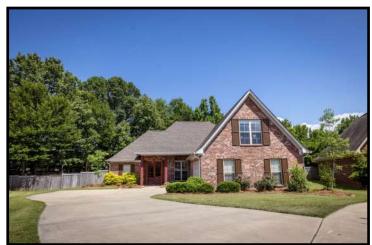

# 130 HUBER STREET, MADISON, MS STILLHOUSE CREEK SUBDIVISION

#### 130 Huber Street, Madison, MS, 39110

A beautiful, four bedroom, three bath home with 2,303 +/- sq ft located in the sought-after Stillhouse Creek subdivision in Madison County. Nestled on a huge lot that is fully fenced and professionally landscaped shaded by hardwood trees! As you enter the foyer, which is large enough to handle a piano, you look to your right and see the spacious formal dining room. Look down and admire the beautiful pine flooring. (There is no carpet in the home.) The family room is open to the kitchen and overlooks the covered patio, with a ceiling fan. There is a gas line for a heater or grill off the patio. In the kitchen, the first thing to catch your eye is the huge 6 burner Jenn Air range and custom vent hood. The porcelain and iron sink is oversized and sits beautifully in the granite. In addition to the breakfast bar, there is a prep island, also topped with granite. There are glass doors in the kitchen cabinets to display your china, crystal, etc. The master suite is very spacious, with pine floors and a luxurious bath with "L" shaped vanities. The laundry room is off the garage hall and comes complete with a utility sink. Upstairs, you'll find a large bedroom/bonus room, also with pine flooring, as well as a full bath and closet. Contact Clay today to schedule your showing!