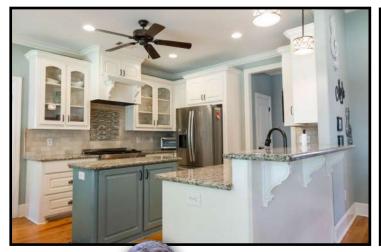

#### 130 Huber Street, Madison, MS, 39110

A beautiful, four bedroom, three bath home with 2,303 +/- sq ft located in the sought-after Stillhouse Creek subdivision in Madison County. Nestled on a huge lot that is fully fenced and professionally landscaped shaded by hardwood trees! As you enter the foyer, which is large enough to handle a piano, you look to your right and see the spacious formal dining room. Look down and admire the beautiful pine flooring. (There is no carpet in the home.) The family room is open to the kitchen and overlooks the covered patio, with a ceiling fan. There is a gas line for a heater or grill off the patio. In the kitchen, the first thing to catch your eye is the huge 6 burner Jenn Air range and custom vent hood. The porcelain and iron sink is oversized and sits beautifully in the granite. In addition to the breakfast bar, there is a prep island, also topped with granite. There are glass doors in the kitchen cabinets to display your china, crystal, etc. The master suite is very spacious, with pine floors and a luxurious bath with "L" shaped vanities. The laundry room is off the garage hall and comes complete with a utility sink. Upstairs, you'll find a large bedroom/bonus room, also with pine flooring, as well as a full bath and closet. Contact Clay today to schedule your showing!