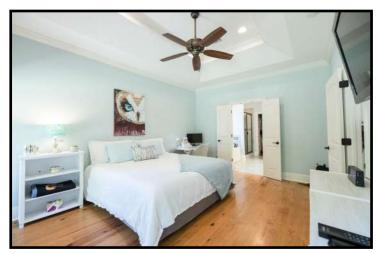

#### 130 Huber Street, Madison, MS, 39110

A beautiful, four bedroom, three bath home with 2,303 +/- sq ft located in the sought-after Stillhouse Creek subdivision in Madison County. Nestled on a huge lot that is fully fenced and professionally landscaped shaded by hardwood trees! As you enter the foyer, which is large enough to handle a piano, you look to your right and see the spacious formal dining room. Look down and admire the beautiful pine flooring. (There is no carpet in the home.) The family room is open to the kitchen and overlooks the covered patio, with a ceiling fan. There is a gas line for a heater or grill off the patio. In the kitchen, the first thing to catch your eye is the huge 6 burner Jenn Air range and custom vent hood. The porcelain and iron sink is oversized and sits beautifully in the granite. In addition to the breakfast bar, there is a prep island, also topped with granite. There are glass doors in the kitchen cabinets to display your china, crystal, etc. The master suite is very spacious, with pine floors and a luxurious bath with "L" shaped vanities. The laundry room is off the garage hall and comes complete with a utility sink. Upstairs, you'll find a large bedroom/bonus room, also with pine flooring, as well as a full bath and closet. Contact Clay today to schedule your showing!