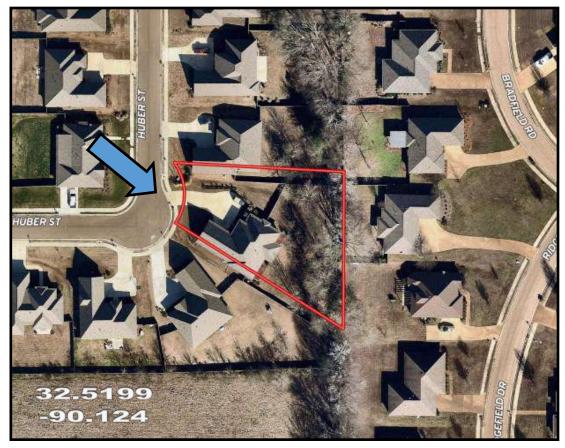

office | 601.672.6864 cell

















LändRepor 2011-2022 BEST

**CLAY SIMMONS,** REALTOR® Clay@TomSmithHomes.com 601.898.2772 office | 601.672.6864 cell















### Call me today!

2011-2022
BEST
BROKERAGES

CLAY SIMMONS, REALTOR® Clay@TomSmithHomes.com 601.898.2772 office | 601.672.6864 cell













2011-2022 BEST



Call me today!

CLAY SIMMONS, REALTOR® Clay@TomSmithHomes.com 601.898.2772 office | 601.672.6864 cell



Expect More. Get More.











2011-2022 BEST BROKERAGE



### Call me today!

CLAY SIMMONS, REALTOR® Clay@TomSmithHomes.com 601.898.2772 office | 601.672.6864 cell



Expect More. Get More.









2011-2022 BEST BROKERAGES



## Call me today!

CLAY SIMMONS, REALTOR® Clay@TomSmithHomes.com 601.898.2772 office | 601.672.6864 cell



### AERIAL MAP





### OWNERSHIP MAP

INTERACTIVE MAP
CLICK HERE



### Call me today!

CLAY SIMMONS, REALTOR® Clay@TomSmithHomes.com 601.898.2772 office | 601.672.6864 cell





#### **DIRECTIONAL MAP**

130 Huber Street, Madison, MS 39011

Directions from Gluckstadt MS: Coming from Madison heading

North on I-55. Take exit 112 towards Gluckstadt. Turn left onto

Gluckstadt Rd. Drive 1.8 miles onto Catlett Rd. Turn right into Stillhouse

Creek and follow Stillhouse Creek Dr around to Huber St. Home on the left.



### Call me today!

CLAY SIMMONS, REALTOR® Clay@TomSmithHomes.com 601.898.2772 office | 601.672.6864 cell