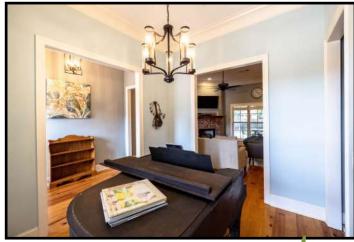

#### 130 Huber Street, Madison, MS, 39110

A beautiful, four bedroom, three bath home with 2,303 +/- sq ft located in the sought-after Stillhouse Creek subdivision in Madison County. Nestled on a huge lot that is fully fenced and professionally landscaped shaded by hardwood trees! As you enter the foyer, which is large enough to handle a piano, you look to your right and see the spacious formal dining room. Look down and admire the beautiful pine flooring. (There is no carpet in the home.) The family room is open to the kitchen and overlooks the covered patio, with a ceiling fan. There is a gas line for a heater or grill off the patio. In the kitchen, the first thing to catch your eye is the huge 6 burner Jenn Air range and custom vent hood. The porcelain and iron sink is oversized and sits beautifully in the granite. In addition to the breakfast bar, there is a prep island, also topped with granite. There are glass doors in the kitchen cabinets to display your china, crystal, etc. The master suite is very spacious, with pine floors and a luxurious bath with "L" shaped vanities. The laundry room is off the garage hall and comes complete with a utility sink. Upstairs, you'll find a large bedroom/bonus room, also with pine flooring, as well as a full bath and closet. Contact Clay today to schedule your showing!