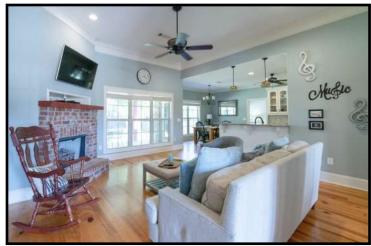

#### 130 Huber Street, Madison, MS, 39110

A beautiful, four bedroom, three bath home with 2,303 +/- sq ft located in the sought-after Stillhouse Creek subdivision in Madison County. Nestled on a huge lot that is fully fenced and professionally landscaped shaded by hardwood trees! As you enter the foyer, which is large enough to handle a piano, you look to your right and see the spacious formal dining room. Look down and admire the beautiful pine flooring. (There is no carpet in the home.) The family room is open to the kitchen and overlooks the covered patio, with a ceiling fan. There is a gas line for a heater or grill off the patio. In the kitchen, the first thing to catch your eye is the huge 6 burner Jenn Air range and custom vent hood. The porcelain and iron sink is oversized and sits beautifully in the granite. In addition to the breakfast bar, there is a prep island, also topped with granite. There are glass doors in the kitchen cabinets to display your china, crystal, etc. The master suite is very spacious, with pine floors and a luxurious bath with "L" shaped vanities. The laundry room is off the garage hall and comes complete with a utility sink. Upstairs, you'll find a large bedroom/bonus room, also with pine flooring, as well as a full bath and closet. Contact Clay today to schedule your showing!