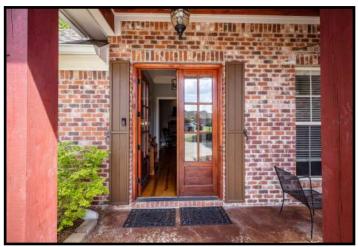

#### 130 Huber Street, Madison, MS, 39110

A beautiful, four bedroom, three bath home with 2,303 +/- sq ft located in the sought-after Stillhouse Creek subdivision in Madison County. Nestled on a huge lot that is fully fenced and professionally landscaped shaded by hardwood trees! As you enter the foyer, which is large enough to handle a piano, you look to your right and see the spacious formal dining room. Look down and admire the beautiful pine flooring. (There is no carpet in the home.) The family room is open to the kitchen and overlooks the covered patio, with a ceiling fan. There is a gas line for a heater or grill off the patio. In the kitchen, the first thing to catch your eye is the huge 6 burner Jenn Air range and custom vent hood. The porcelain and iron sink is oversized and sits beautifully in the granite. In addition to the breakfast bar, there is a prep island, also topped with granite. There are glass doors in the kitchen cabinets to display your china, crystal, etc. The master suite is very spacious, with pine floors and a luxurious bath with "L" shaped vanities. The laundry room is off the garage hall and comes complete with a utility sink. Upstairs, you'll find a large bedroom/bonus room, also with pine flooring, as well as a full bath and closet. Contact Clay today to schedule your showing!