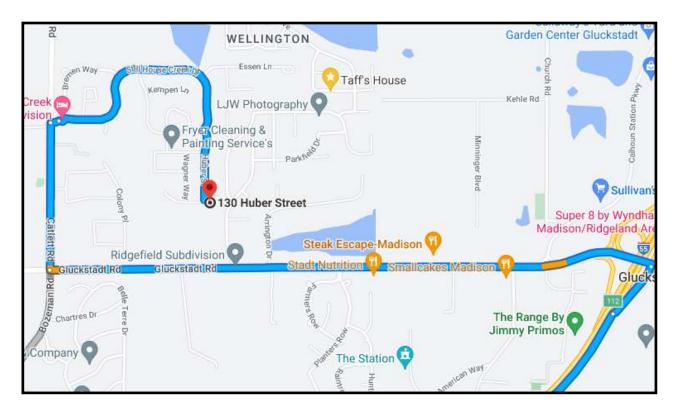

<u>Directions from Gluckstadt, MS:</u> Coming from Madison heading North on I-55. Take exit 112 towards Gluckstadt. Turn left onto Gluckstadt Rd. Drive 1.8 miles onto Catlett Rd. Turn right into

#### **DIRECTIONAL MAP**

130 Huber Street, Madison, MS 39011

Directions from Gluckstadt MS: Coming from Madison heading

North on I-55. Take exit 112 towards Gluckstadt. Turn left onto

Gluckstadt Rd. Drive 1.8 miles onto Catlett Rd. Turn right into Stillhouse

Creek and follow Stillhouse Creek Dr around to Huber St. Home on the left.