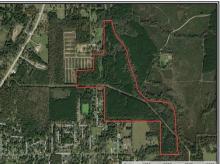

## SOUTHERN STATES REALTY

Hunting land for sale just outside of Bastrop, LA. This +/- 185 acres in Morehouse Parish is the perfect hunting/recreational as well as a good investment tract. The eastern boarder of the property runs along Cypress Bayou for almost 7000' worth of Bayou frontage. The property consists of mature and young pine plantation providing a great mix of timber that is perfect for investment and wildlife. There is also some mature hardwoods along the bayou and throughout the remainder of the property. There is a big power line running through the middle of the property that will provide for multiple food plot locations along the power line. This a good raw, hunting tract and all it needs is your personal touch to make this place your dream property. The tract is less than 10 minutes from Bastrop, La and less than 45 from Monroe, LA which makes this tract very easily accessible. If you want a great hunting/recreational tract just outside of town but still secluded, this is for you. Call today.

6822A Amon Hill Road, Bastrop, LA

32.802189, -91.879282 GPS

185 Acres
MLS #136437
UC #23042-36437

Slade Priest sladepriest1@gmail.com Office: (601) 250-0017 Cell: (601) 888-0094 SouthernStatesRealty.com

Hunter Smith
junter@hunterrenegycorp.com
Office: (601) 250-0017
Cell: (318) 245-6965
SouthernStatesRealty.com