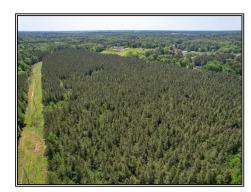

## SOUTHERN STATES REALTY

Hunting land for sale just outside of Bastrop, LA. This +/- 185 acres in Morehouse Parish is the perfect hunting/recreational as well as a good investment tract. The eastern boarder of the property runs along Cypress Bayou for almost 7000' worth of Bayou frontage. The property consists of mature and young pine plantation providing a great mix of timber that is perfect for investment and wildlife. There is also some mature hardwoods along the bayou and throughout the remainder of the property. There is a big power line running through the middle of the property that will provide for multiple food plot locations along the power line. This a good raw, hunting tract and all it needs is your personal touch to make this place your dream property. The tract is less than 10 minutes from Bastrop, La and less than 45 from Monroe, LA which makes this tract very easily accessible. If you want a great hunting/recreational tract just outside of town but still secluded, this is for you. Call today.