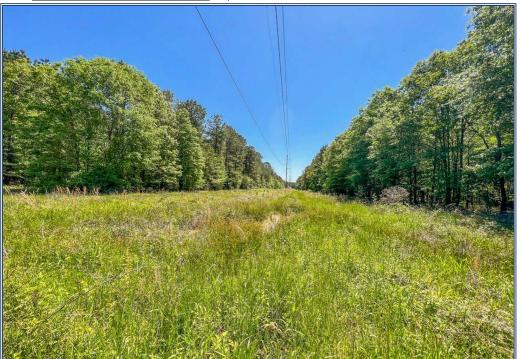

## SOUTHERN STATES REALTY

Hunting land for sale just outside of Bastrop, LA. This +/- 185 acres in Morehouse Parish is the perfect hunting/recreational as well as a good investment tract. The eastern boarder of the property runs along Cypress Bayou for almost 7000' worth of Bayou frontage. The property consists of mature and young pine plantation providing a great mix of timber that is perfect for investment and wildlife. There is also some mature hardwoods along the bayou and throughout the remainder of the property. There is a big power line running through the middle of the property that will provide for multiple food plot locations along the power line. This a good raw, hunting tract and all it needs is your personal touch to make this place your dream property. The tract is less than 10 minutes from Bastrop, La and less than 45 from Monroe, LA which makes this tract very easily accessible. If you want a great hunting/recreational tract just outside of town but still secluded, this is for you. Call today.