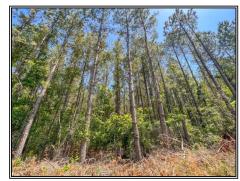

## SOUTHERN STATES REALTY

Hunting land for sale just outside of Bastrop, LA. This +/- 185 acres in Morehouse Parish is the perfect hunting/recreational as well as a good investment tract. The eastern boarder of the property runs along Cypress Bayou for almost 7000' worth of Bayou frontage. The property consists of mature and young pine plantation providing a great mix of timber that is perfect for investment and wildlife. There is also some mature hardwoods along the bayou and throughout the remainder of the property. There is a big power line running through the middle of the property that will provide for multiple food plot locations along the power line. This a good raw, hunting tract and all it needs is your personal touch to make this place your dream property. The tract is less than 10 minutes from Bastrop, La and less than 45 from Monroe, LA which makes this tract very easily accessible. If you want a great hunting/recreational tract just outside of town but still secluded, this is for you. Call today.