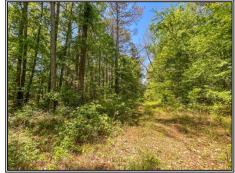

## SOUTHERN STATES REALTY

Hunting land for sale just outside of Bastrop, LA. This +/- 185 acres in Morehouse Parish is the perfect hunting/recreational as well as a good investment tract. The eastern boarder of the property runs along Cypress Bayou for almost 7000' worth of Bayou frontage. The property consists of mature and young pine plantation providing a great mix of timber that is perfect for investment and wildlife. There is also some mature hardwoods along the bayou and throughout the remainder of the property. There is a big power line running through the middle of the property that will provide for multiple food plot locations along the power line. This a good raw, hunting tract and all it needs is your personal touch to make this place your dream property. The tract is less than 10 minutes from Bastrop, La and less than 45 from Monroe, LA which makes this tract very easily accessible. If you want a great hunting/recreational tract just outside of town but still secluded, this is for you. Call today.