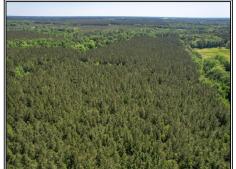

## SOUTHERN STATES REALTY

Hunting land for sale just outside of Bastrop, LA. This +/- 185 acres in Morehouse Parish is the perfect hunting/recreational as well as a good investment tract. The eastern boarder of the property runs along Cypress Bayou for almost 7000' worth of Bayou frontage. The property consists of mature and young pine plantation providing a great mix of timber that is perfect for investment and wildlife. There is also some mature hardwoods along the bayou and throughout the remainder of the property. There is a big power line running through the middle of the property that will provide for multiple food plot locations along the power line. This a good raw, hunting tract and all it needs is your personal touch to make this place your dream property. The tract is less than 10 minutes from Bastrop, La and less than 45 from Monroe, LA which makes this tract very easily accessible. If you want a great hunting/recreational tract just outside of town but still secluded, this is for you. Call today.