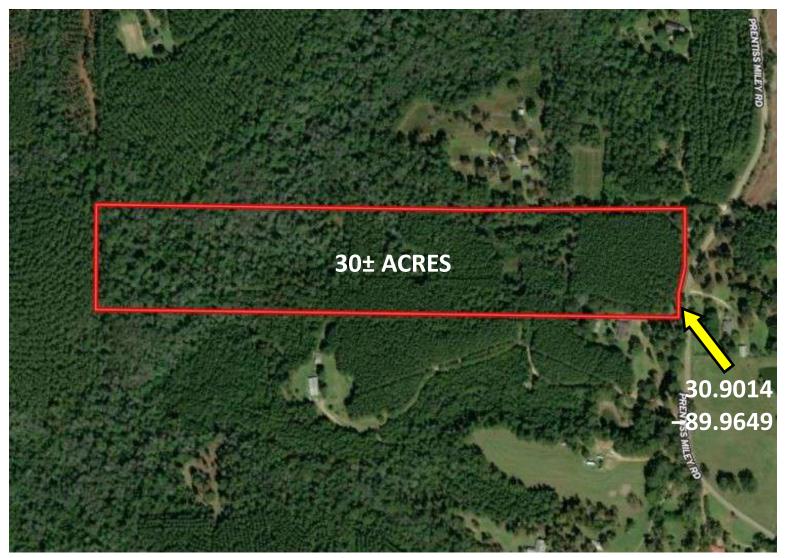

Travel east on Washington St, in .3 miles, turn left onto 12th St, in 322ft, turn right onto LA-436E/Greenlaw St, in 12.8 miles, turn right onto Par Road 214/Prentiss Miley Rd, in 1 mile, the property will be on the right.

Address: 26295 Prentiss Miley Rd, Angie, LA 70426



# Call me today!

PRESTON SMITH, MANAGING BROKER Preston@TomSmithLand.com 601.990.5070 office | 601.209.7150 cell















2011-2022

BEST





PRESTON SMITH, MANAGING BROKER Preston@TomSmithLand.com 601.990.5070 office | 601.209.7150 cell

















2011-2022

BEST





PRESTON SMITH, MANAGING BROKER Preston@TomSmithLand.com 601.990.5070 office | 601.209.7150 cell























PRESTON SMITH, MANAGING BROKER Preston@TomSmithLand.com 601.990.5070 office | 601.209.7150 cell



#### **Aerial Map**



# **INTERACTIVE MAP LINK**



PRESTON SMITH, MANAGING BROKER Preston@TomSmithLand.com 601.990.5070 office | 601.209.7150 cell





#### **Ownership Map**



# Call me today!

PRESTON SMITH, MANAGING BROKER Preston@TomSmithLand.com 601.990.5070 office | 601.209.7150 cell





#### **Topography Map**





# Soil Map Call me today!

PRESTON SMITH, MANAGING BROKER Preston@TomSmithLand.com 601.990.5070 office | 601.209.7150 cell





#### Flood Map



# Call me today!

PRESTON SMITH, MANAGING BROKER Preston@TomSmithLand.com 601.990.5070 office | 601.209.7150 cell





#### **Directional Map**



<u>Directions from the intersection of Main St and Washington St in Franklinton, LA:</u> Travel east on Washington St, in .3 miles, turn left onto 12th St, in 322ft, turn right onto LA-436E/Greenlaw S