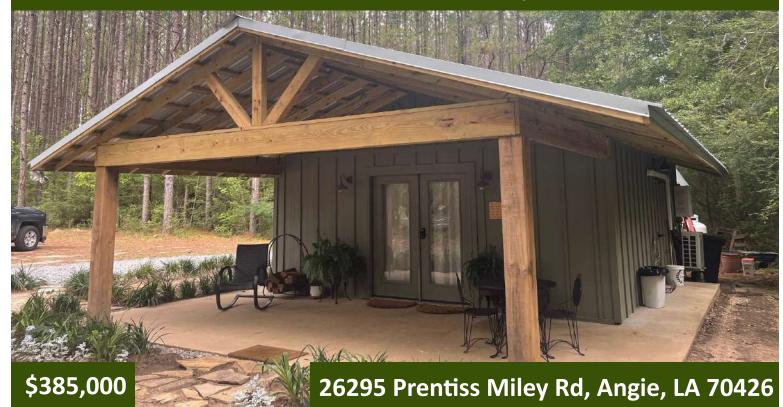

# COZY HOME ON 30± ACRES IN WASHINGTON PARISH, LA

This small home/cabin is surrounded by 30± secluded acres. This would be an excellent dwelling for couples or a great weekend home for a family. The loft sleeps four, and the main level has four single beds that can easily sleep eight people in total. There are endless opportunities on this property, and it includes a 20x40 barn and cozy fire pit for entertaining. There is a large food plot and several shooting houses on the property, giving you convenient hunting spots throughout. The home is move-in ready; everything is custom-built, with a high-end GE Cafè propane range. The kitchen features a porcelain farmhouse sink, and all fixtures are Delta. The property is currently used as a VRBO rental. The property offers great deer hunting throughout the stand of pines and hardwoods and extensive interior road and trail system, along with a gorgeous creek on the west end of the property. The property is an hour and a half from New Orleans and the Mississippi Gulf Coast. This property is located in Washington Parish, Louisiana, in the town of Angie, LA.

Address: 26295 Prentiss Miley Rd, Angie, LA 70426