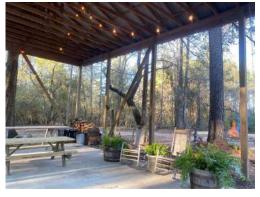

# COZY HOME ON 30± ACRES IN WASHINGTON PARISH, LA

This small home/cabin is surrounded by 30± secluded acres. This would be an excellent dwelling for couples or a great weekend home for a family. The loft sleeps four, and the main level has four single beds that can easily sleep eight people in total. There are endless opportunities on this property, and it includes a 20x40 barn and cozy fire pit for entertaining. There is a large food plot and several shooting houses on the property, giving you convenient hunting spots throughout. The home is move-in ready; everything is custom-built, with a high-end GE Cafè propane range. The kitchen features a porcelain farmhouse sink, and all fixtures are Delta. The property is currently used as a VRBO rental. The property offers great deer hunting throughout the stand of pines and hardwoods and extensive interior road and trail system, along with a gorgeous creek on the west end of the property. The property is an hour and a half from New Orleans and the Mississippi Gulf Coast. This property is located in Washington Parish, Louisiana, in the town of Angie, LA.