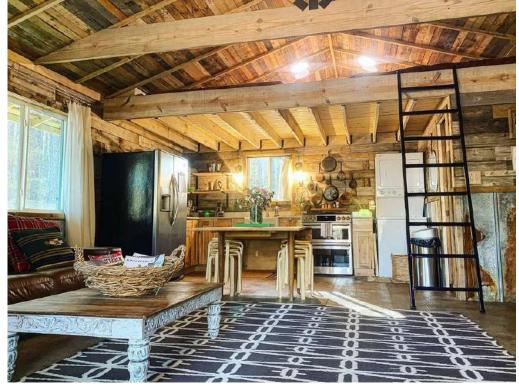

# COZY HOME ON 30± ACRES IN WASHINGTON PARISH, LA

This small home/cabin is surrounded by 30± secluded acres. This would be an excellent dwelling for couples or a great weekend home for a family. The loft sleeps four, and the main level has four single beds that can easily sleep eight people in total. There are endless opportunities on this property, and it includes a 20x40 barn and cozy fire pit for entertaining. There is a large food plot and several shooting houses on the property, giving you convenient hunting spots throughout. The home is move-in ready; everything is custom-built, with a high-end GE Cafè propane range. The kitchen features a porcelain farmhouse sink, and all fixtures are Delta. The property is currently used as a VRBO rental. The property offers great deer hunting throughout the stand of pines and hardwoods and extensive interior road and trail system, along with a gorgeous creek on the west end of the property. The property is an hour and a half from New Orleans and the Mississippi Gulf Coast. This property is located in Washington Parish, Louisiana, in the town of Angie, LA.