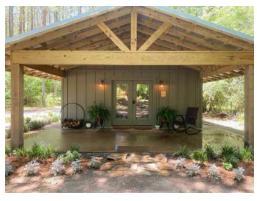

# COZY HOME ON 30± ACRES IN WASHINGTON PARISH, LA

This small home/cabin is surrounded by 30± secluded acres. This would be an excellent dwelling for couples or a great weekend home for a family. The loft sleeps four, and the main level has four single beds that can easily sleep eight people in total. There are endless opportunities on this property, and it includes a 20x40 barn and cozy fire pit for entertaining. There is a large food plot and several shooting houses on the property, giving you convenient hunting spots throughout. The home is move-in ready; everything is custom-built, with a high-end GE Cafè propane range. The kitchen features a porcelain farmhouse sink, and all fixtures are Delta. The property is currently used as a VRBO rental. The property offers great deer hunting throughout the stand of pines and hardwoods and extensive interior road and trail system, along with a gorgeous creek on the west end of the property. The property is an hour and a half from New Orleans and the Mississippi Gulf Coast. This property is located in Washington Parish, Louisiana, in the town of Angie, LA.