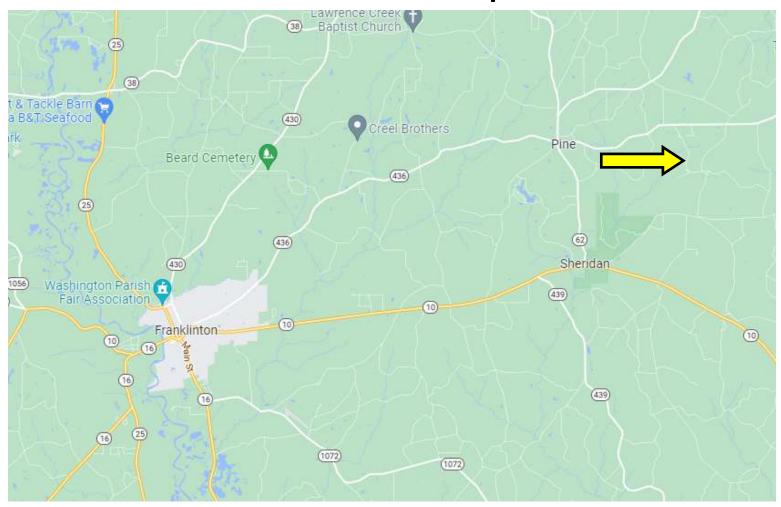

#### **Directional Map**

<u>Directions from the intersection of Main St and Washington St in Franklinton, LA:</u> Travel east on Washington St, in .3 miles, turn left onto 12th St, in 322ft, turn right onto LA-436E/Greenlaw St, in 12.8 miles, turn right onto Par Road 214/Prentiss Miley Rd, in 1 mile, the property will be on the right.

Address: 26295 Prentiss Miley Rd, Angie, LA 70426