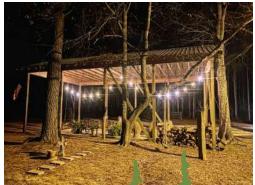

# COZY HOME ON 30± ACRES IN WASHINGTON PARISH, LA

This small home/cabin is surrounded by 30± secluded acres. This would be an excellent dwelling for couples or a great weekend home for a family. The loft sleeps four, and the main level has four single beds that can easily sleep eight people in total. There are endless opportunities on this property, and it includes a 20x40 barn and cozy fire pit for entertaining. There is a large food plot and several shooting houses on the property, giving you convenient hunting spots throughout. The home is move-in ready; everything is custom-built, with a high-end GE Cafè propane range. The kitchen features a porcelain farmhouse sink, and all fixtures are Delta. The property is currently used as a VRBO rental. The property offers great deer hunting throughout the stand of pines and hardwoods and extensive interior road and trail system, along with a gorgeous creek on the west end of the property. The property is an hour and a half from New Orleans and the Mississippi Gulf Coast. This property is located in Washington Parish, Louisiana, in the town of Angie, LA.