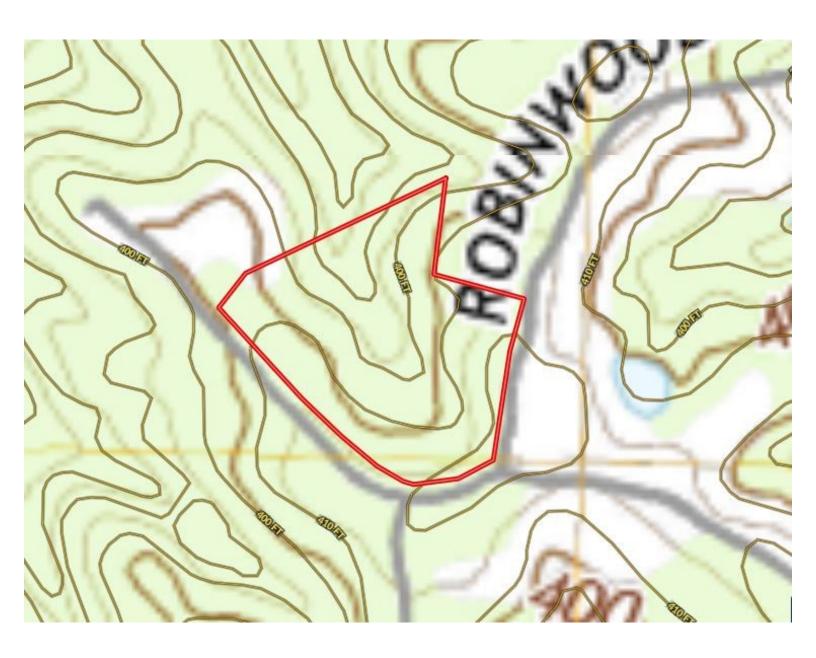

n right onto Sherwood Dr, in .4 miles, turn right onto Robinwood Cir, in .3 miles, turn right onto Sherwood Dr, in 430 feet, the property will be on the right.

Address: 2002 Sherwood Dr, McComb, MS 39648



# Call me today!

TARA WALKER SMITH, REALTOR® Tara@TomSmithHomes.com 601.990.5070 office | 601.407.4315 cell





















# Call me today!

#### TARA WALKER SMITH, REALTOR® Tara@TomSmithHomes.com 601.990.5070 office | 601.407.4315 cell































#### **Aerial Map**



INTERACTIVE MAP LINK

# Call me today!

TARA WALKER SMITH, REALTOR® Tara@TomSmithHomes.com 601.990.5070 office | 601.407.4315 cell





### **Ownership Map**



# Call me today!

TARA WALKER SMITH, REALTOR® Tara@TomSmithHomes.com 601.990.5070 office | 601.407.4315 cell





#### **Topo Map**



# Call me today!

TARA WALKER SMITH, REALTOR® Tara@TomSmithHomes.com 601.990.5070 office | 601.407.4315 cell





### Flood Map



# Call me today!

TARA WALKER SMITH, REALTOR® Tara@TomSmithHomes.com 601.990.5070 office | 601.407.4315 cell





#### Soil Map



# Call me today!

TARA WALKER SMITH, REALTOR® Tara@TomSmithHomes.com

601.990.5070 **office** | 601.407.4315 **cell** 





#### **Directional Map**



<u>Directions from the intersection of US-98 and US-51 in McComb, MS:</u> Travel east on US-98/Presley Blvd, turn left onto McComb Holmesville Rd, in 4.6 miles, turn right onto Sherwood Dr, in .4 miles, turn right onto Robinwood Cir, in .3 miles, turn right onto Sherwood Dr, in 430 feet, the property will be on the right. Address: 2002 Sherwood Dr, McComb, MS 39648

# Call me today