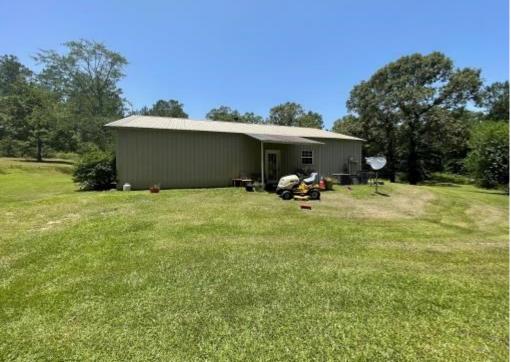

### HOME ON 6.6± ACRES IN PIKE COUNTY, MS

This 2,000± square foot, three bedroom, two bath home on 6± acres is located in McComb, MS, in Pike County. It is located in the highly coveted North Pike School District and is conveniently located just 15± minutes from the amenities of McComb, MS. The large front porch provides excellent views of your secluded country acreage and would make for an amazing relaxation space. The spacious home also includes a wood burning fireplace for those cold winter nights. The property also features two additional septic tanks and utility poles aside from the home, providing spaces to park RVs or campers. The property also features a 12x60 tractor shed for storage or a great area for a workshop. Don't wait! Call Tara Walker Smith at 601.407.4315 today!