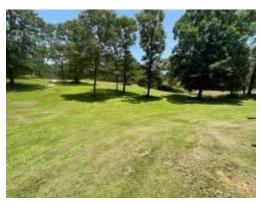

### HOME ON 6.6± ACRES IN PIKE COUNTY, MS

This 2,000± square foot, three bedroom, two bath home on 6± acres is located in McComb, MS, in Pike County. It is located in the highly coveted North Pike School District and is conveniently located just 15± minutes from the amenities of McComb, MS. The large front porch provides excellent views of your secluded country acreage and would make for an amazing relaxation space. The spacious home also includes a wood burning fireplace for those cold winter nights. The property also features two additional septic tanks and utility poles aside from the home, providing spaces to park RVs or campers. The property also features a 12x60 tractor shed for storage or a great area for a workshop. Don't wait! Call Tara Walker Smith at 601.407.4315 today!