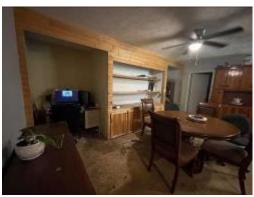

### HOME ON 6.6± ACRES IN PIKE COUNTY, MS

This 2,000± square foot, three bedroom, two bath home on 6± acres is located in McComb, MS, in Pike County. It is located in the highly coveted North Pike School District and is conveniently located just 15± minutes from the amenities of McComb, MS. The large front porch provides excellent views of your secluded country acreage and would make for an amazing relaxation space. The spacious home also includes a wood burning fireplace for those cold winter nights. The property also features two additional septic tanks and utility poles aside from the home, providing spaces to park RVs or campers. The property also features a 12x60 tractor shed for storage or a great area for a workshop. Don't wait! Call Tara Walker Smith at 601.407.4315 today!