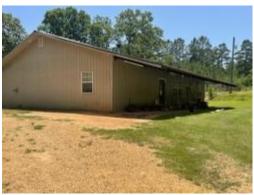

### HOME ON 6.6± ACRES IN PIKE COUNTY, MS

This 2,000± square foot, three bedroom, two bath home on 6± acres is located in McComb, MS, in Pike County. It is located in the highly coveted North Pike School District and is conveniently located just 15± minutes from the amenities of McComb, MS. The large front porch provides excellent views of your secluded country acreage and would make for an amazing relaxation space. The spacious home also includes a wood burning fireplace for those cold winter nights. The property also features two additional septic tanks and utility poles aside from the home, providing spaces to park RVs or campers. The property also features a 12x60 tractor shed for storage or a great area for a workshop. Don't wait! Call Tara Walker Smith at 601.407.4315 today!