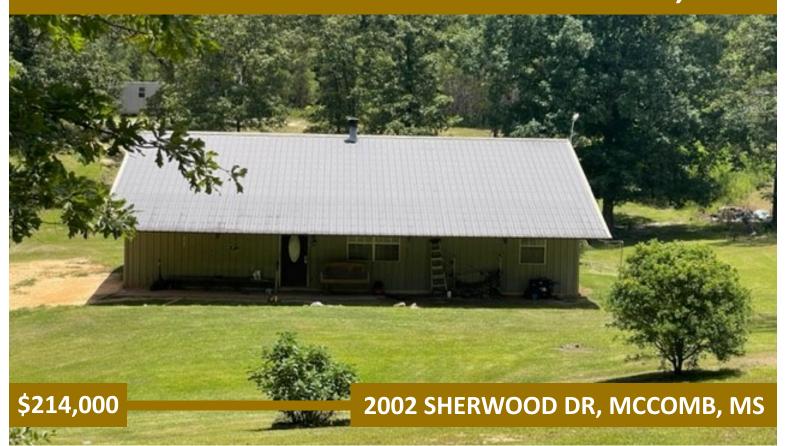

### HOME ON 6.6± ACRES IN PIKE COUNTY, MS

This 2,000± square foot, three bedroom, two bath home on 6± acres is located in McComb, MS, in Pike County. It is located in the highly coveted North Pike School District and is conveniently located just 15± minutes from the amenities of McComb, MS. The large front porch provides excellent views of your secluded country acreage and would make for an amazing relaxation space. The spacious home also includes a wood burning fireplace for those cold winter nights. The property also features two additional septic tanks and utility poles aside from the home, providing spaces to park RVs or campers. The property also features a 12x60 tractor shed for storage or a great area for a workshop. Don't wait! Call Tara Walker Smith at 601.407.4315 today!

Address: 2002 Sherwood Dr, McComb, MS 39648