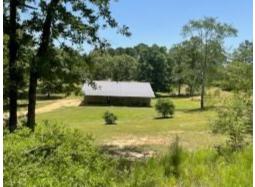

### HOME ON 6.6± ACRES IN PIKE COUNTY, MS

This 2,000± square foot, three bedroom, two bath home on 6± acres is located in McComb, MS, in Pike County. It is located in the highly coveted North Pike School District and is conveniently located just 15± minutes from the amenities of McComb, MS. The large front porch provides excellent views of your secluded country acreage and would make for an amazing relaxation space. The spacious home also includes a wood burning fireplace for those cold winter nights. The property also features two additional septic tanks and utility poles aside from the home, providing spaces to park RVs or campers. The property also features a 12x60 tractor shed for storage or a great area for a workshop. Don't wait! Call Tara Walker Smith at 601.407.4315 today!