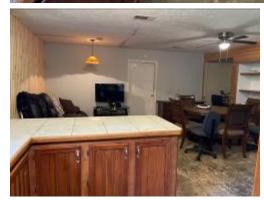

### HOME ON 6.6± ACRES IN PIKE COUNTY, MS

This 2,000± square foot, three bedroom, two bath home on 6± acres is located in McComb, MS, in Pike County. It is located in the highly coveted North Pike School District and is conveniently located just 15± minutes from the amenities of McComb, MS. The large front porch provides excellent views of your secluded country acreage and would make for an amazing relaxation space. The spacious home also includes a wood burning fireplace for those cold winter nights. The property also features two additional septic tanks and utility poles aside from the home, providing spaces to park RVs or campers. The property also features a 12x60 tractor shed for storage or a great area for a workshop. Don't wait! Call Tara Walker Smith at 601.407.4315 today!