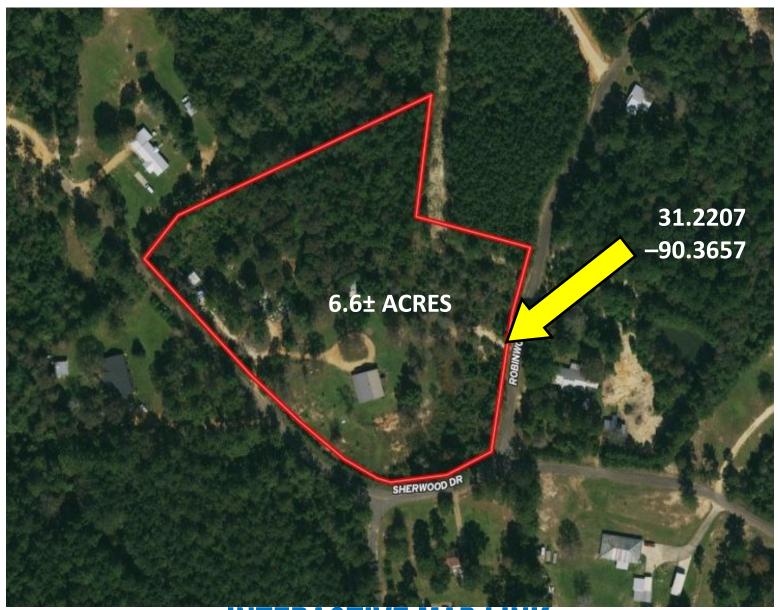

#### **Aerial Map**

INTERACTIVE MAP LINK

Address: 2002 Sherwood Dr, McComb, MS 39648