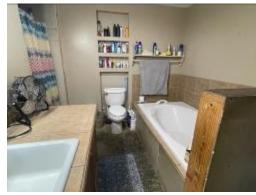

### HOME ON 6.6± ACRES IN PIKE COUNTY, MS

This 2,000± square foot, three bedroom, two bath home on 6± acres is located in McComb, MS, in Pike County. It is located in the highly coveted North Pike School District and is conveniently located just 15± minutes from the amenities of McComb, MS. The large front porch provides excellent views of your secluded country acreage and would make for an amazing relaxation space. The spacious home also includes a wood burning fireplace for those cold winter nights. The property also features two additional septic tanks and utility poles aside from the home, providing spaces to park RVs or campers. The property also features a 12x60 tractor shed for storage or a great area for a workshop. Don't wait! Call Tara Walker Smith at 601.407.4315 today!