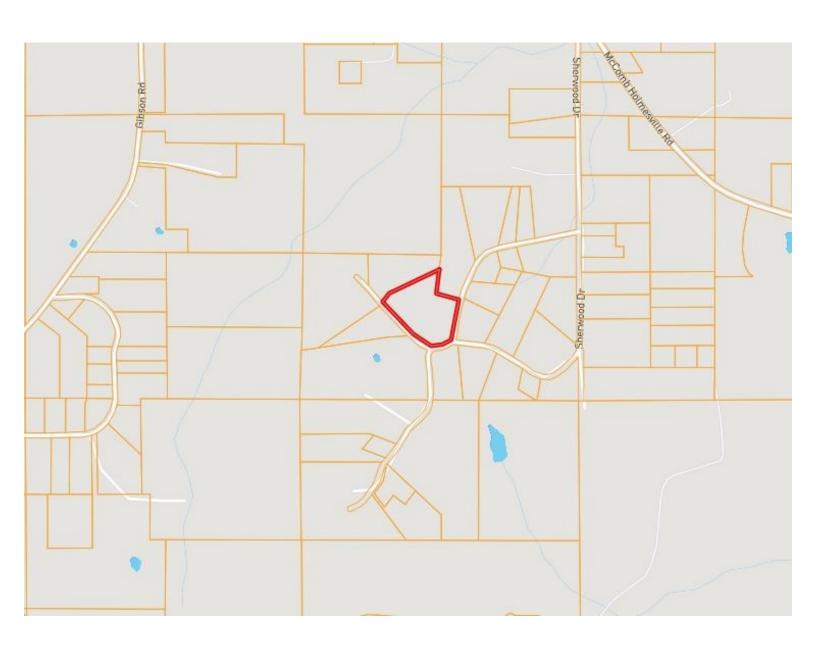

#### **Directional Map**

<u>Directions from the intersection of US-98 and US-51 in McComb, MS:</u> Travel east on US-98/Presley Blvd, turn left onto McComb Holmesville Rd, in 4.6 miles, turn right onto Sherwood Dr, in .4 miles, turn right onto Robinwood Cir, in .3 miles, turn right onto Sherwood Dr, in 430 feet, the property will be on the right. Address: 2002 Sherwood Dr, McComb, MS 39648

<u>Directions from the intersection of US-98 and US-51 in McComb, MS:</u> Travel east on US-98/Presley Blvd, turn left onto McComb Holmesville Rd, in 4.6 miles, turn right onto Sherwood Dr, in .4 miles, turn right onto Robinwood Cir, in .3 miles, turn right onto Sherwood Dr, in 430 feet, the property will be on the right.