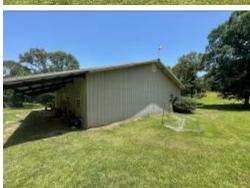

### HOME ON 6.6± ACRES IN PIKE COUNTY, MS

This 2,000± square foot, three bedroom, two bath home on 6± acres is located in McComb, MS, in Pike County. It is located in the highly coveted North Pike School District and is conveniently located just 15± minutes from the amenities of McComb, MS. The large front porch provides excellent views of your secluded country acreage and would make for an amazing relaxation space. The spacious home also includes a wood burning fireplace for those cold winter nights. The property also features two additional septic tanks and utility poles aside from the home, providing spaces to park RVs or campers. The property also features a 12x60 tractor shed for storage or a great area for a workshop. Don't wait! Call Tara Walker Smith at 601.407.4315 today!