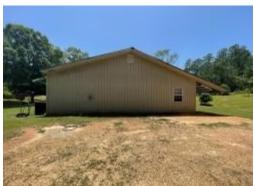

### HOME ON 6.6± ACRES IN PIKE COUNTY, MS

This 2,000± square foot, three bedroom, two bath home on 6± acres is located in McComb, MS, in Pike County. It is located in the highly coveted North Pike School District and is conveniently located just 15± minutes from the amenities of McComb, MS. The large front porch provides excellent views of your secluded country acreage and would make for an amazing relaxation space. The spacious home also includes a wood burning fireplace for those cold winter nights. The property also features two additional septic tanks and utility poles aside from the home, providing spaces to park RVs or campers. The property also features a 12x60 tractor shed for storage or a great area for a workshop. Don't wait! Call Tara Walker Smith at 601.407.4315 today!