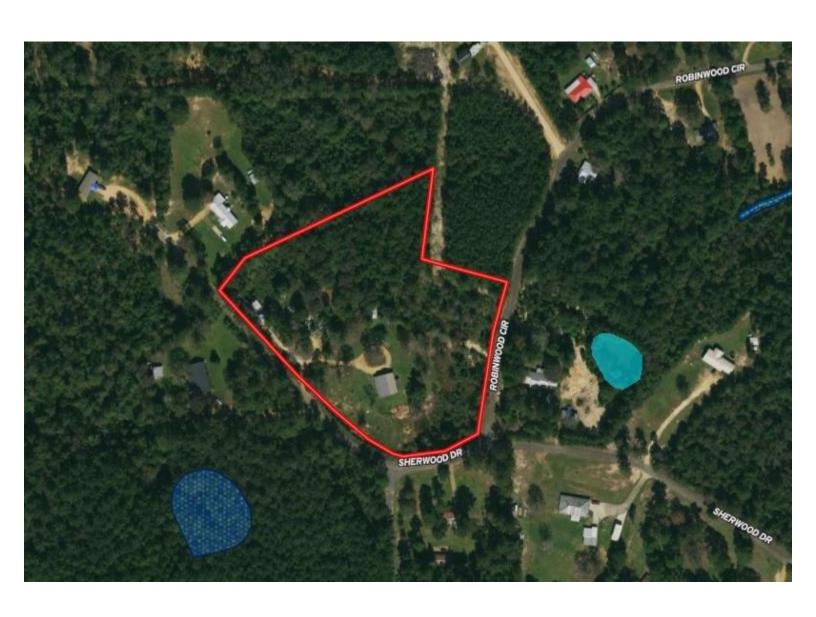

operty will be on the right.

Address: 2002 Sherwood Dr, McComb, MS 39648



# Call me today!

TARA WALKER SMITH, REALTOR® Tara@TomSmithHomes.com 601.990.5070 office | 601.407.4315 cell





















# Call me today!

#### TARA WALKER SMITH, REALTOR® Tara@TomSmithHomes.com 601.990.5070 office | 601.407.4315 cell































#### **Aerial Map**



INTERACTIVE MAP LINK

# Call me today!

TARA WALKER SMITH, REALTOR® Tara@TomSmithHomes.com 601.990.5070 office | 601.407.4315 cell





### **Ownership Map**



# Call me today!

TARA WALKER SMITH, REALTOR® Tara@TomSmithHomes.com 601.990.5070 office | 601.407.4315 cell





#### **Topo Map**



# Call me today!

TARA WALKER SMITH, REALTOR® Tara@TomSmithHomes.com 601.990.5070 office | 601.407.4315 cell





### Flood Map



# Call me today!

TARA WALKER SMITH, REALTOR® Tara@TomSmithHomes.com 601.990.5070 office | 601.407.4315 cell





#### Soil Map



# Call me today!

TARA WALKER SMITH, REALTOR® Tara@TomSmithHomes.com

601.990.5070 **office** | 601.407.4315 **cell** 





#### **Directional Map**



<u>Directions from the intersection of US-98 and US-51 in McComb, MS:</u> Travel east on US-98/Presley Blvd, turn left onto McComb Holmesville Rd, in 4.6 miles, turn right onto Sherwood Dr, in .4 miles, turn right onto Robinwood Cir, in .3 miles, turn right onto Sherwood Dr, in 430 feet, the property will be on the right. Address: 2002 Sherwood Dr, McComb, MS 39648

# Call me today!

TARA WALKER SMITH, REALTOR® Tara@TomSmithHomes.com 601.990.5070 office | 601.407.4315 cell