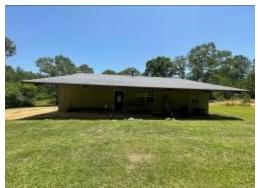

### HOME ON 6.6± ACRES IN PIKE COUNTY, MS

This 2,000± square foot, three bedroom, two bath home on 6± acres is located in McComb, MS, in Pike County. It is located in the highly coveted North Pike School District and is conveniently located just 15± minutes from the amenities of McComb, MS. The large front porch provides excellent views of your secluded country acreage and would make for an amazing relaxation space. The spacious home also includes a wood burning fireplace for those cold winter nights. The property also features two additional septic tanks and utility poles aside from the home, providing spaces to park RVs or campers. The property also features a 12x60 tractor shed for storage or a great area for a workshop. Don't wait! Call Tara Walker Smith at 601.407.4315 today!