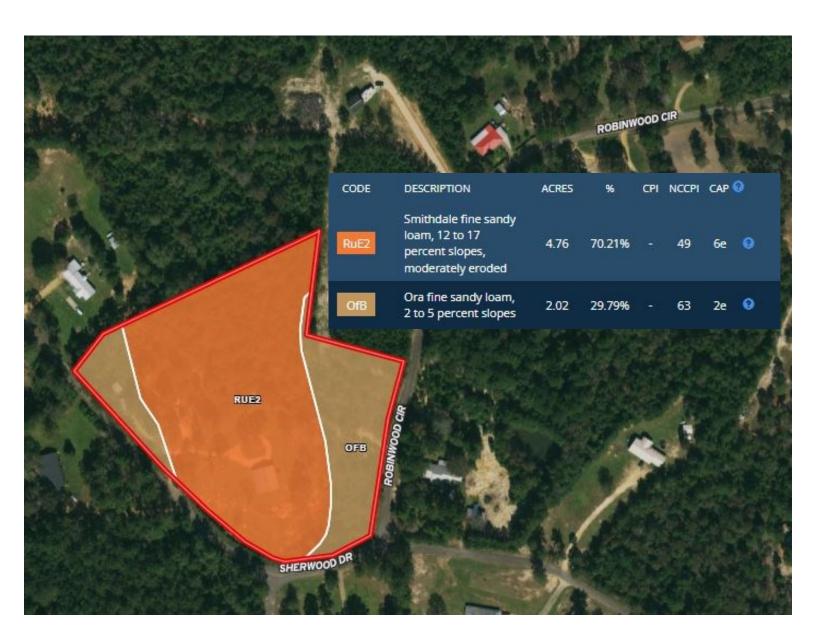

SmithHomes.com 601.990.5070 office | 601.407.4315 cell





















# Call me today!

#### TARA WALKER SMITH, REALTOR® Tara@TomSmithHomes.com 601.990.5070 office | 601.407.4315 cell































#### **Aerial Map**



INTERACTIVE MAP LINK

# Call me today!

TARA WALKER SMITH, REALTOR® Tara@TomSmithHomes.com 601.990.5070 office | 601.407.4315 cell





### **Ownership Map**



# Call me today!

TARA WALKER SMITH, REALTOR® Tara@TomSmithHomes.com 601.990.5070 office | 601.407.4315 cell





#### **Topo Map**



# Call me today!

TARA WALKER SMITH, REALTOR® Tara@TomSmithHomes.com 601.990.5070 office | 601.407.4315 cell





### Flood Map



# Call me today!

TARA WALKER SMITH, REALTOR® Tara@TomSmithHomes.com 601.990.5070 office | 601.407.4315 cell





#### Soil Map



# Call me today!

TARA WALKER SMITH, REALTOR® Tara@TomSmithHomes.com

601.990.5070 **office** | 601.407.4315 **cell** 





#### **Directional Map**



<u>Directions from the intersection of US-98 and US-51 in McComb, MS:</u> Travel east on US-98/Presley Blvd, turn left onto McComb Holmesville Rd, in 4.6 miles, turn right onto Sherwood Dr, in .4 miles, turn right onto Robinwood Cir, in .3 miles, turn right onto Sherwood Dr, in 430 feet, the property will be on the right. Address: 2002 Sherwood Dr, McComb, MS 39648

# Call me today!

TARA WALKER SMITH, REALTOR® Tara@TomSmithHomes.com 601.990.5070 office | 601.407.4315 cell