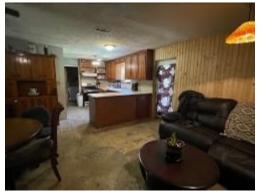

### HOME ON 6.6± ACRES IN PIKE COUNTY, MS

This 2,000± square foot, three bedroom, two bath home on 6± acres is located in McComb, MS, in Pike County. It is located in the highly coveted North Pike School District and is conveniently located just 15± minutes from the amenities of McComb, MS. The large front porch provides excellent views of your secluded country acreage and would make for an amazing relaxation space. The spacious home also includes a wood burning fireplace for those cold winter nights. The property also features two additional septic tanks and utility poles aside from the home, providing spaces to park RVs or campers. The property also features a 12x60 tractor shed for storage or a great area for a workshop. Don't wait! Call Tara Walker Smith at 601.407.4315 today!