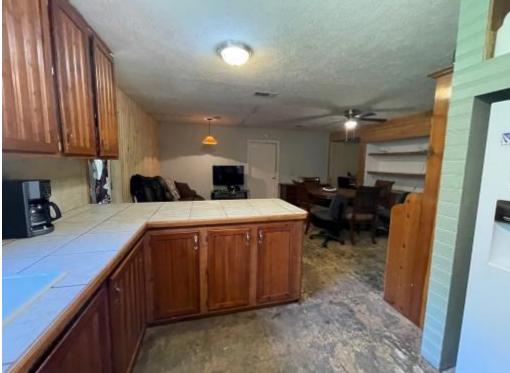

### HOME ON 6.6± ACRES IN PIKE COUNTY, MS

This 2,000± square foot, three bedroom, two bath home on 6± acres is located in McComb, MS, in Pike County. It is located in the highly coveted North Pike School District and is conveniently located just 15± minutes from the amenities of McComb, MS. The large front porch provides excellent views of your secluded country acreage and would make for an amazing relaxation space. The spacious home also includes a wood burning fireplace for those cold winter nights. The property also features two additional septic tanks and utility poles aside from the home, providing spaces to park RVs or campers. The property also features a 12x60 tractor shed for storage or a great area for a workshop. Don't wait! Call Tara Walker Smith at 601.407.4315 today!