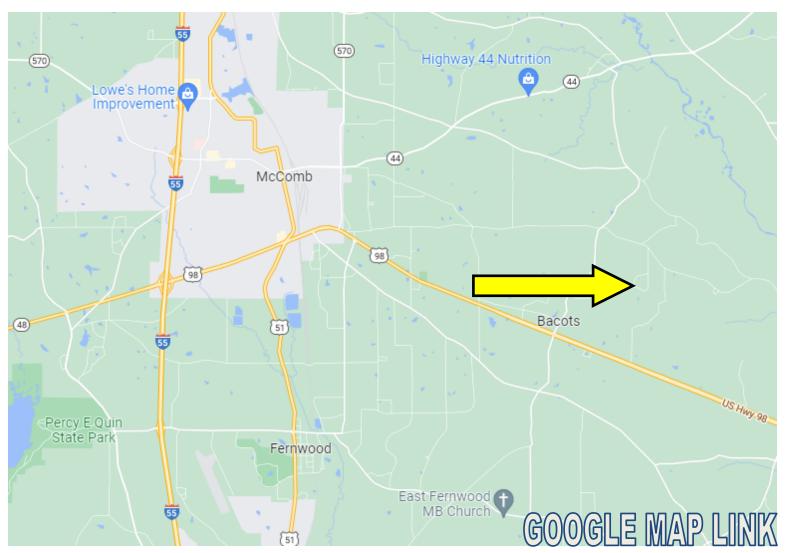

#### **Directional Map**

<u>Directions from the intersection of US-98 and US-51 in McComb, MS:</u> Travel east on US-98/Presley Blvd, turn left onto McComb Holmesville Rd, in 4.6 miles, turn right onto Sherwood Dr, in .4 miles, turn right onto Robinwood Cir, in .3 miles, turn right onto Sherwood Dr, in 430 feet, the property will be on the right. Address: 2002 Sherwood Dr, McComb, MS 39648