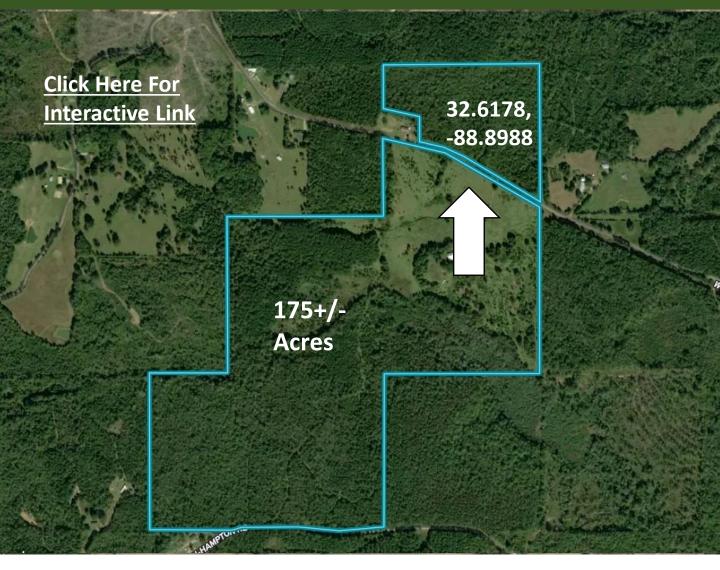

### Aerial Map

WALKER TRANUM, REALTOR® Walker@TomSmithHomes.com 662.268.6333 office | 662.769.1442 cell

### Hunting / Pasture Tract 175 +/- Acres in Kemper County, MS

LändReport

2011-2022

BES.

BROKERAGES

Here is a 175+/- acre tract of land in Kemper County, MS, that has a lot to offer. This property features 42+/acres of pasture-land with a pole barn and 133+/- acres of mixed timber with multiple points of access from road frontage on West Zion Road and Zion Hampton Road. There are trails throughout the property and many potential food plot locations. Utilities are available close by, and many possible home sites throughout the property. This property could easily be turned into a fine hunting camp or farm! To schedule a private showing call or text Walker!