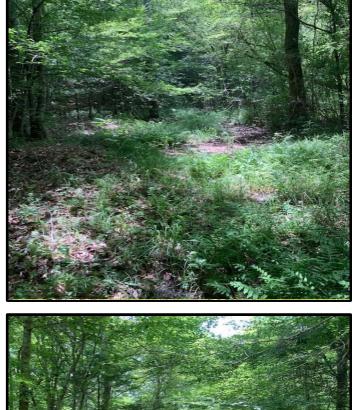

### Hunting / Pasture Tract 175 +/- Acres in Kemper County, MS

LändReport

2011-2022

BES.

BROKERAGES

Here is a 175+/- acre tract of land in Kemper County, MS, that has a lot to offer. This property features 42+/acres of pasture-land with a pole barn and 133+/- acres of mixed timber with multiple points of access from road frontage on West Zion Road and Zion Hampton Road. There are trails throughout the property and many potential food plot locations. Utilities are available close by, and many possible home sites throughout the property. This property could easily be turned into a fine hunting camp or farm! To schedule a private showing call or text Walker!