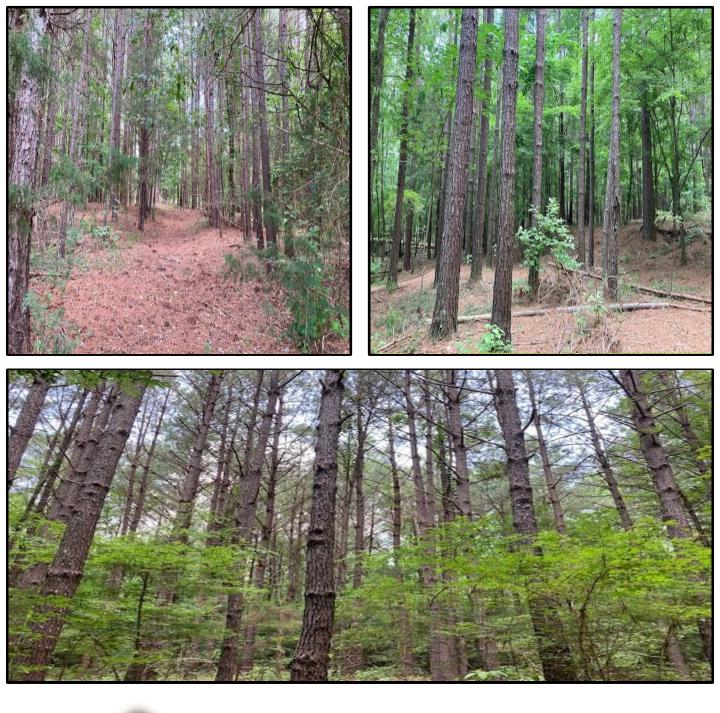

### Hunting / Pasture Tract 175 +/- Acres in Kemper County, MS

LändReport

2011-2022

BES.

BROKERAGES

Here is a 175+/- acre tract of land in Kemper County, MS, that has a lot to offer. This property features 42+/acres of pasture-land with a pole barn and 133+/- acres of mixed timber with multiple points of access from road frontage on West Zion Road and Zion Hampton Road. There are trails throughout the property and many potential food plot locations. Utilities are available close by, and many possible home sites throughout the property. This property could easily be turned into a fine hunting camp or farm! To schedule a private showing call or text Walker!