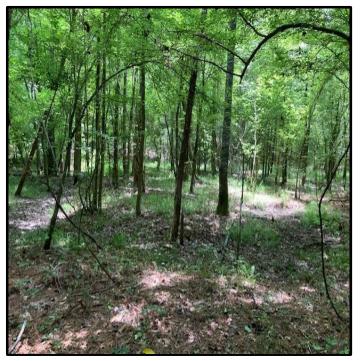

### Hunting / Pasture Tract 175 +/- Acres in Kemper County, MS

LändReport

2011-2022

BES.

BROKERAGES

Here is a 175+/- acre tract of land in Kemper County, MS, that has a lot to offer. This property features 42+/acres of pasture-land with a pole barn and 133+/- acres of mixed timber with multiple points of access from road frontage on West Zion Road and Zion Hampton Road. There are trails throughout the property and many potential food plot locations. Utilities are available close by, and many possible home sites throughout the property. This property could easily be turned into a fine hunting camp or farm! To schedule a private showing call or text Walker!