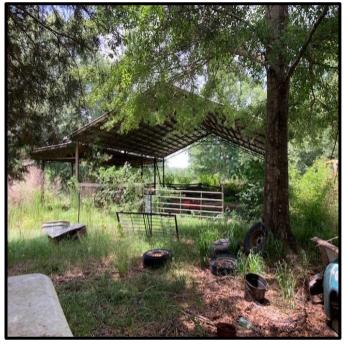

### Hunting / Pasture Tract 175 +/- Acres in Kemper County, MS

LändReport

2011-2022

BES.

BROKERAGES

Here is a 175+/- acre tract of land in Kemper County, MS, that has a lot to offer. This property features 42+/acres of pasture-land with a pole barn and 133+/- acres of mixed timber with multiple points of access from road frontage on West Zion Road and Zion Hampton Road. There are trails throughout the property and many potential food plot locations. Utilities are available close by, and many possible home sites throughout the property. This property could easily be turned into a fine hunting camp or farm! To schedule a private showing call or text Walker!