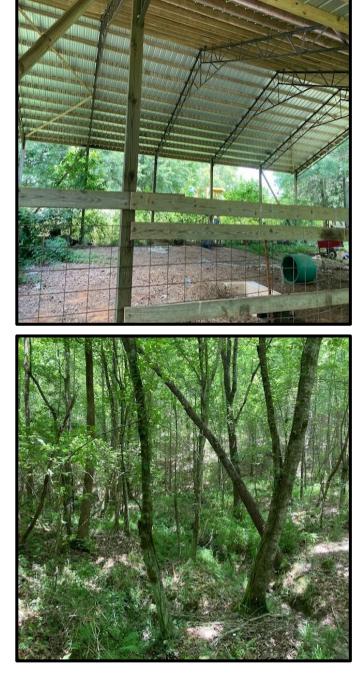

### Hunting / Pasture Tract 175 +/- Acres in Kemper County, MS

LändReport

2011-2022

BES.

BROKERAGES

Here is a 175+/- acre tract of land in Kemper County, MS, that has a lot to offer. This property features 42+/acres of pasture-land with a pole barn and 133+/- acres of mixed timber with multiple points of access from road frontage on West Zion Road and Zion Hampton Road. There are trails throughout the property and many potential food plot locations. Utilities are available close by, and many possible home sites throughout the property. This property could easily be turned into a fine hunting camp or farm! To schedule a private showing call or text Walker!