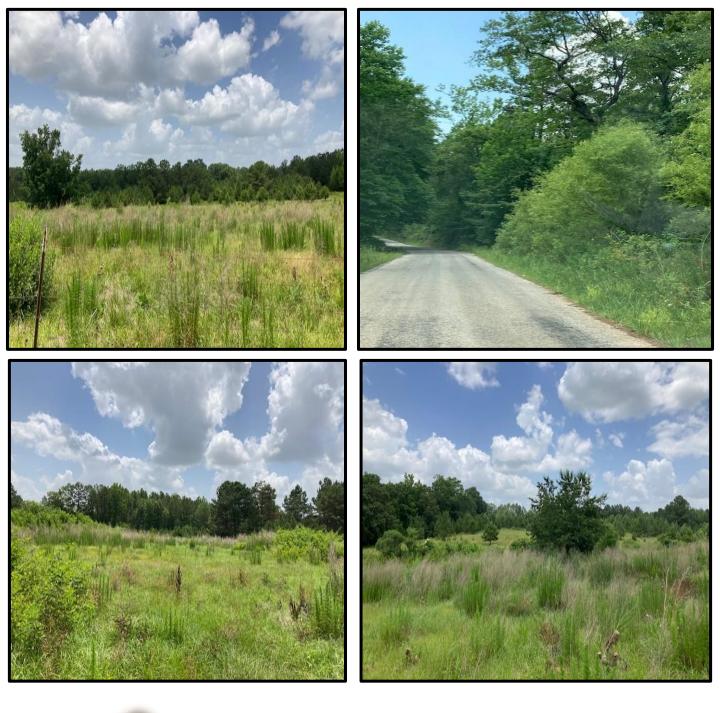

### Hunting / Pasture Tract 175 +/- Acres in Kemper County, MS

LändReport

2011-2022

BES.

BROKERAGES

Here is a 175+/- acre tract of land in Kemper County, MS, that has a lot to offer. This property features 42+/acres of pasture-land with a pole barn and 133+/- acres of mixed timber with multiple points of access from road frontage on West Zion Road and Zion Hampton Road. There are trails throughout the property and many potential food plot locations. Utilities are available close by, and many possible home sites throughout the property. This property could easily be turned into a fine hunting camp or farm! To schedule a private showing call or text Walker!