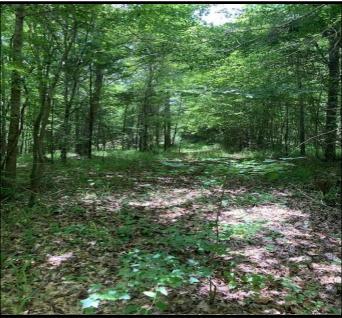

### Hunting / Pasture Tract 175 +/- Acres in Kemper County, MS

LändReport

2011-2022

BES.

BROKERAGES

Here is a 175+/- acre tract of land in Kemper County, MS, that has a lot to offer. This property features 42+/acres of pasture-land with a pole barn and 133+/- acres of mixed timber with multiple points of access from road frontage on West Zion Road and Zion Hampton Road. There are trails throughout the property and many potential food plot locations. Utilities are available close by, and many possible home sites throughout the property. This property could easily be turned into a fine hunting camp or farm! To schedule a private showing call or text Walker!