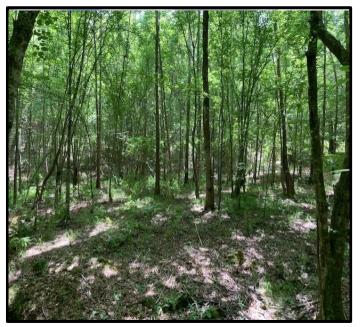

### Hunting / Pasture Tract 175 +/- Acres in Kemper County, MS

LändReport

2011-2022

BES.

BROKERAGES

Here is a 175+/- acre tract of land in Kemper County, MS, that has a lot to offer. This property features 42+/acres of pasture-land with a pole barn and 133+/- acres of mixed timber with multiple points of access from road frontage on West Zion Road and Zion Hampton Road. There are trails throughout the property and many potential food plot locations. Utilities are available close by, and many possible home sites throughout the property. This property could easily be turned into a fine hunting camp or farm! To schedule a private showing call or text Walker!