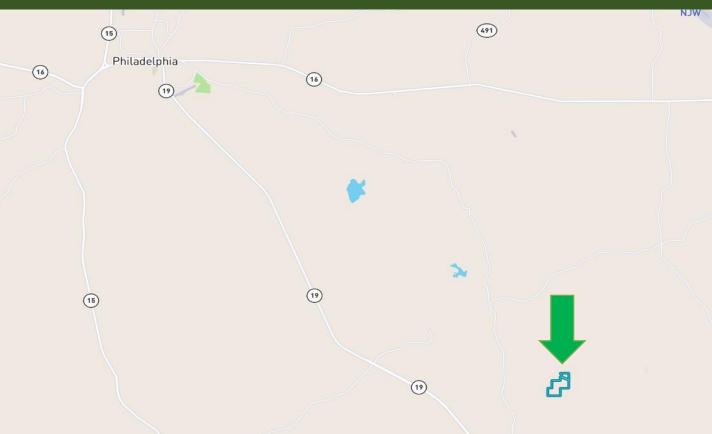

## **Directional Map**

**Directions from Philadelphia MS:** From Main Street in Philadelphia, head east onto MS-21 / Columbus Avenue toward Morrow Street. Then after 269 feet, bear right onto Morrow Street. After .2 miles, turn right onto Crockett Avenue. Then in .3 miles, turn left onto Myrtle Street East. Then after 472 feet, turn right onto Evergreen Avenue. Then after .3 miles, turn left onto MS-16 / East Main Street. Then after 10.8 miles, bear right onto MS-486 / Golf Course Road. Then after 5.1 miles, keep straight onto MS-491. After 1 mile, bear left onto County Road 4316 and after 1.3 miles, the road name changes to West Zion Road. The property will be on your right.