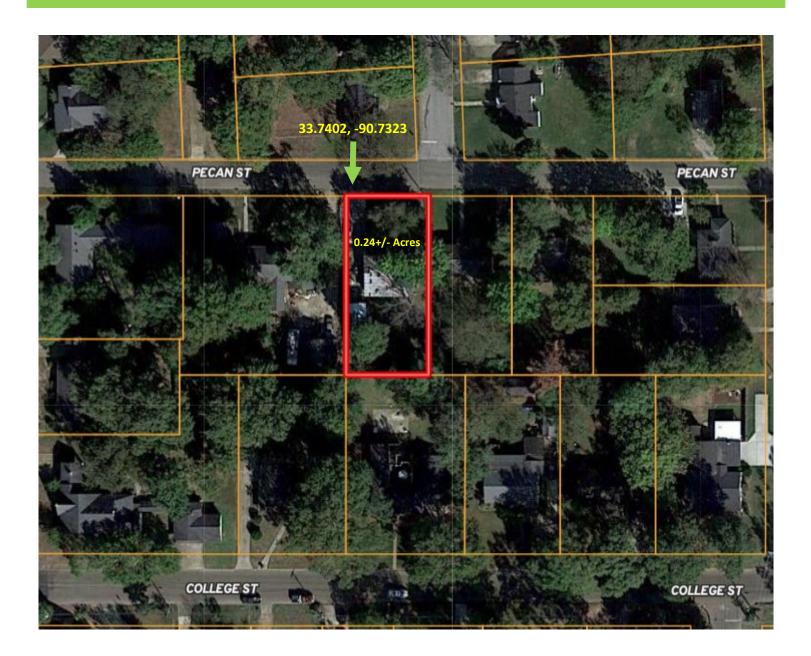

# AERIAL MAP

### Address: 807 Pecan Street, Cleveland, MS 38732

**TRACEY BELL,** MANAGING BROKER Tracey@TomSmithLand.com 662.441.2500 office | 662.719.4720 cell

### Address: 807 Pecan Street Cleveland, MS 38732

**Directions from the intersection of Hwy 8 and Hwy 61 in Cleveland, MS:** Travel West on Hwy 8 for approximately 1 mile, turn left onto North 5th Avenue. In 0.5 miles turn left onto Pecan Street and in 358 ft the destination is on the right.