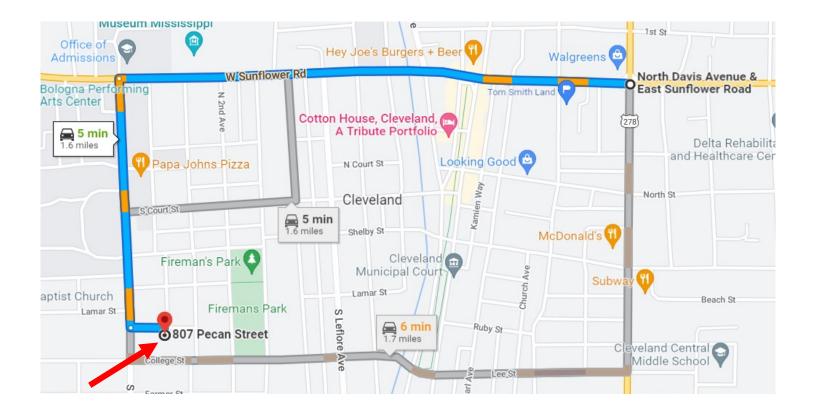

# DIRECTIONAL MAP

### Address: 807 Pecan Street Cleveland, MS 38732

**Directions from the intersection of Hwy 8 and Hwy 61 in Cleveland, MS:** Travel West on Hwy 8 for approximately 1 mile, turn left onto North 5th Avenue. In 0.5 miles turn left onto Pecan Street and in 358 ft the destination is on the right.

**Directions from the intersection of Hwy 8 and Hwy 61 in Cleveland, MS:** Travel West on Hwy 8 for approximately 1 mile, turn left onto North 5th Avenue. In 0.5 miles, turn left onto Pecan Street and in 358 ft the destination is on the right.