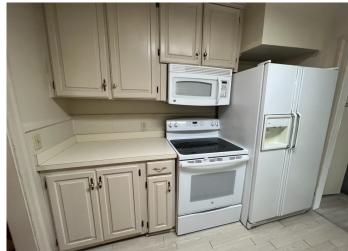

### \$149,500

2011-2022

BEST

BROKERAGE

Agent Owned

This Bolivar County home has three bedrooms, two baths, 1623+/- square feet; located next to Delta State University, and is centrally located to everything Cleveland has to offer! When you open the front door, you will find a cozy den with gorgeous wood floors with a nice study or sitting room to the back of the den. The kitchen is an open concept that opens up to a cute dining room. The house also has a nice walk-in laundry room, a partially fenced in backyard with a shed, beautiful pecan trees and a paved driveway. Call Tracey today for your private showing! (662)441-2500