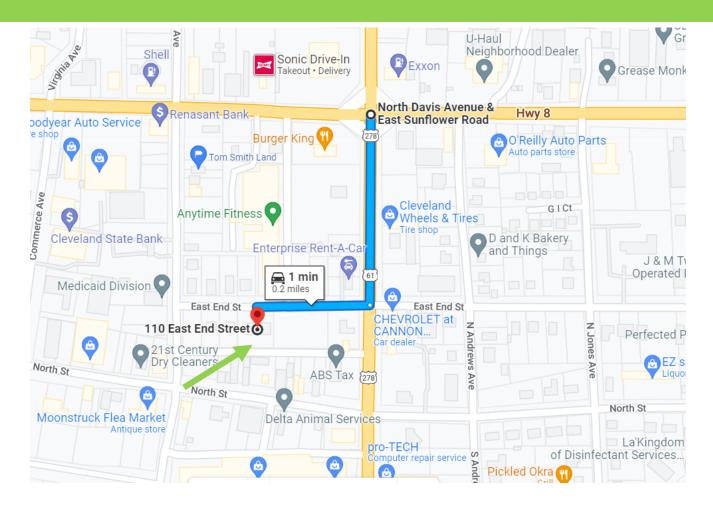

<u>Directions from the intersection of Hwy 8 and Hwy 61 in Cleveland, MS:</u> Travel South on Hwy 61 towards East End St, in 0.1 miles, turn right at the 1st cross street onto East End St, and the destination will be on the left in 443 feet.

### DIRECTIONAL MAP

Medical Mall Address: 110 East End St. Cleveland, MS 38732

<u>Directions from the intersection of Hwy 8 and Hwy 61 in Cleveland, MS:</u> Travel south on Hwy 61 towards East End St, in 0.1 miles, turn right at the 1st cross street onto East End St. and the destination will be on the left in 443 feet.