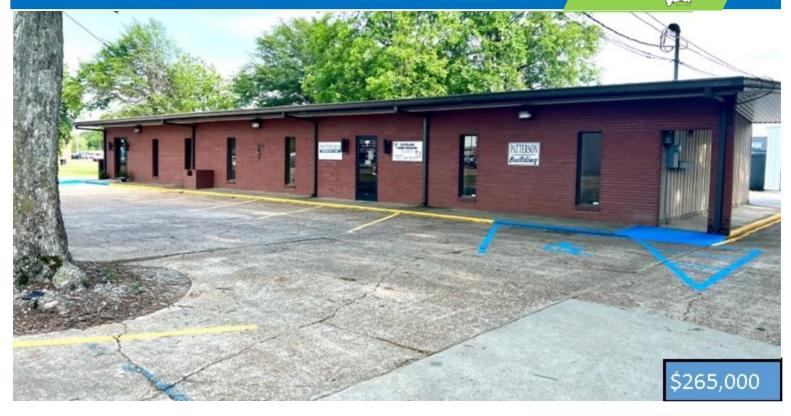

# Great Business or Investment Opportunity 110 East End / Cleveland, MS 38732

Medical Mall Address: 110 East End St. Cleveland, MS 38732

This property is a great business or investment opportunity. Currently, this location is a medical mall with two chiropractor's and a general practitioner. The building is 3,552+/- square feet, with two waiting rooms, two receptionists, six bathrooms, one lab, eight patient rooms, and three smaller rooms. The lot is 190'x150' or .65+/- acres with plenty of parking. The total monthly rental income is \$2,650, and the renters also pay each portion of the utilities. This does not include any rent from the owner/operator. Don't wait; call Tracey today for your private showing! (662)441-2500