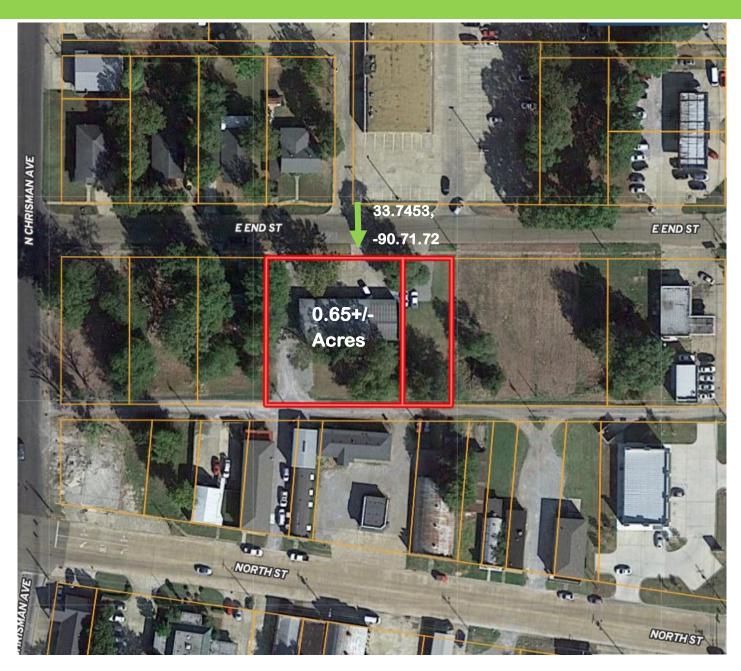

## **AERIAL MAP**

# Great Business or Investment Opportunity 110 East End / Cleveland, MS 38732

Medical Mall Address: 110 East End St. Cleveland, MS 38732

This property is a great business or investment opportunity. Currently, this location is a medical mall with two chiropractor's and a general practitioner. The building is 3,552+/- square feet, with two waiting rooms, two receptionists, six bathrooms, one lab, eight patient rooms, and three smaller rooms. The lot is 190'x150' or .65+/- acres with plenty of parking. The total monthly rental income is \$2,650, and the renters also pay each portion of the utilities. This does not include any rent from the owner/operator. Don't wait; call Tracey today for your private showing! (662)441-2500