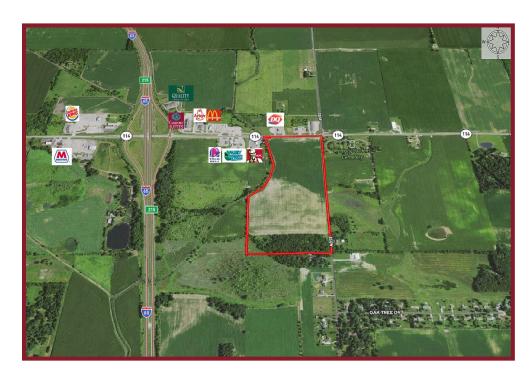

#### JASPER COUNTY COMMERCIAL PROPERTY

Rensselaer, Indiana

Large tract of commercial property located on State Road 114, near Exit 215 on Interstate 65. Centrally located between Chicago and Indianapolis. This property is zoned Light Industrial (I-1).

**TOTAL ACRES:** 69.50

#### **LOCATION:**

I-65 Exit 215, State Road 114 and County Road 850 W 3 miles west of Rensselaer 80 miles from Chicago 100 miles from Indianapolis

**PRICE:** \$3,105,000

Price Per Acre: \$45,000/Ac Real EstateTaxes: \$861.22/vr