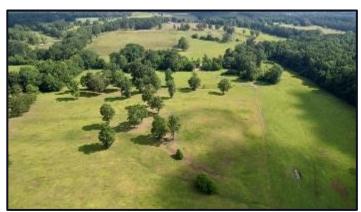

## Established Cattle Farm

75± acres in Lincoln County, MS

Welcome to your new cattle farm in Lincoln County, MS. This 75+/- acre parcel consists of pasture with scattered oaks and a wooded creek. This pasture has perimeter fencing and cross fencing, and already has a catch pen. Albritton Creek runs through the center of the property, serving as a great fresh water source for your herd as well as offering additional recreational opportunities for you and your family. This property would be the ideal farm for someone beginning out or looking for additional grazing ground. The beautiful scenery offers multiple ideal locations for a residence or barn. Bogue Chitto Water Association and Magnolia electric services are available on the blacktop. Conveniently located less than 3.5 miles from Interstate 55 at Exit 30, approximately one hour from Jackson, MS, and less than 2 hours North of New Orleans, LA. Call Blake Sasser today for your private tour.