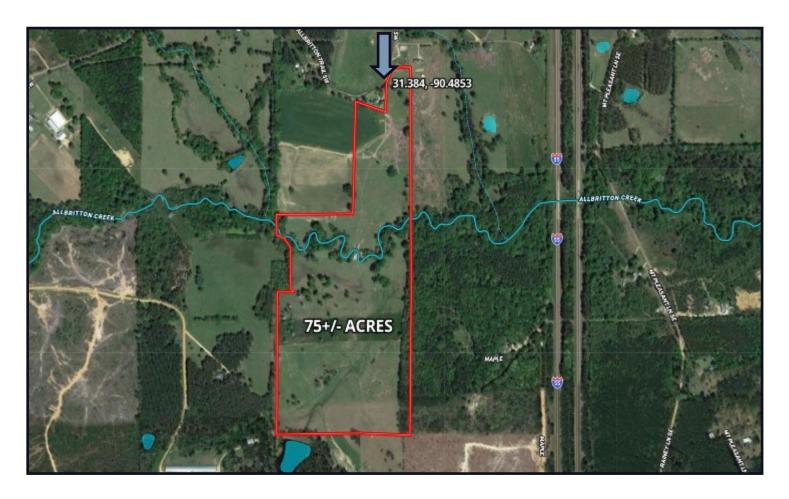

# AERIAL MAP

Click **HERE** for an Interactive Map

BLAKE SASSER, REALTOR \*
Blake@TomSmithLand.com
601.990.5070 office | 601.757.5027 cell

## Established Cattle Farm

75± acres in Lincoln County, MS

Welcome to your new cattle farm in Lincoln County, MS. This 75+/- acre parcel consists of pasture with scattered oaks and a wooded creek. This pasture has perimeter fencing and cross fencing, and already has a catch pen. Albritton Creek runs through the center of the property, serving as a great fresh water source for your herd as well as offering additional recreational opportunities for you and your family. This property would be the ideal farm for someone beginning out or looking for additional grazing ground. The beautiful scenery offers multiple ideal locations for a residence or barn. Bogue Chitto Water Association and Magnolia electric services are available on the blacktop. Conveniently located less than 3.5 miles from Interstate 55 at Exit 30, approximately one hour from Jackson, MS, and less than 2 hours North of New Orleans, LA. Call Blake Sasser today for your private tour.