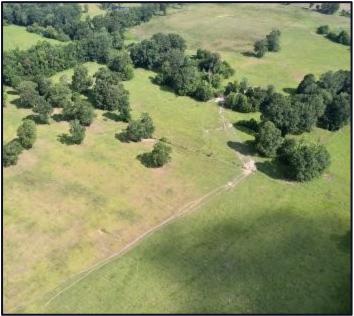

## Established Cattle Farm

75± acres in Lincoln County, MS

Welcome to your new cattle farm in Lincoln County, MS. This 75+/- acre parcel consists of pasture with scattered oaks and a wooded creek. This pasture has perimeter fencing and cross fencing, and already has a catch pen. Albritton Creek runs through the center of the property, serving as a great fresh water source for your herd as well as offering additional recreational opportunities for you and your family. This property would be the ideal farm for someone beginning out or looking for additional grazing ground. The beautiful scenery offers multiple ideal locations for a residence or barn. Bogue Chitto Water Association and Magnolia electric services are available on the blacktop. Conveniently located less than 3.5 miles from Interstate 55 at Exit 30, approximately one hour from Jackson, MS, and less than 2 hours North of New Orleans, LA. Call Blake Sasser today for your private tour.