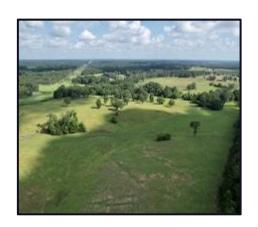

## Established Cattle Farm

75± acres in Lincoln County, MS

Welcome to your new cattle farm in Lincoln County, MS. This 75+/- acre parcel consists of pasture with scattered oaks and a wooded creek. This pasture has perimeter fencing and cross fencing, and already has a catch pen. Albritton Creek runs through the center of the property, serving as a great fresh water source for your herd as well as offering additional recreational opportunities for you and your family. This property would be the ideal farm for someone beginning out or looking for additional grazing ground. The beautiful scenery offers multiple ideal locations for a residence or barn. Bogue Chitto Water Association and Magnolia electric services are available on the blacktop. Conveniently located less than 3.5 miles from Interstate 55 at Exit 30, approximately one hour from Jackson, MS, and less than 2 hours North of New Orleans, LA. Call Blake Sasser today for your private tour.