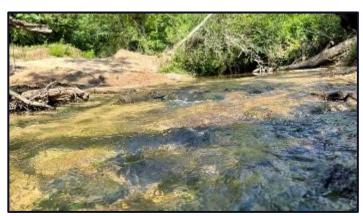

## Established Cattle Farm

75± acres in Lincoln County, MS

Welcome to your new cattle farm in Lincoln County, MS. This 75+/- acre parcel consists of pasture with scattered oaks and a wooded creek. This pasture has perimeter fencing and cross fencing, and already has a catch pen. Albritton Creek runs through the center of the property, serving as a great fresh water source for your herd as well as offering additional recreational opportunities for you and your family. This property would be the ideal farm for someone beginning out or looking for additional grazing ground. The beautiful scenery offers multiple ideal locations for a residence or barn. Bogue Chitto Water Association and Magnolia electric services are available on the blacktop. Conveniently located less than 3.5 miles from Interstate 55 at Exit 30, approximately one hour from Jackson, MS, and less than 2 hours North of New Orleans, LA. Call Blake Sasser today for your private tour.