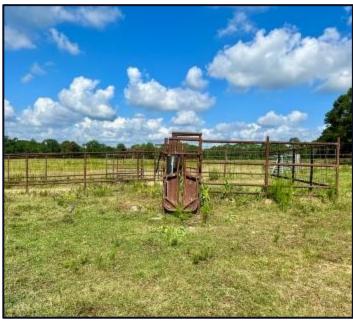

## Established Cattle Farm

75± acres in Lincoln County, MS

Welcome to your new cattle farm in Lincoln County, MS. This 75+/- acre parcel consists of pasture with scattered oaks and a wooded creek. This pasture has perimeter fencing and cross fencing, and already has a catch pen. Albritton Creek runs through the center of the property, serving as a great fresh water source for your herd as well as offering additional recreational opportunities for you and your family. This property would be the ideal farm for someone beginning out or looking for additional grazing ground. The beautiful scenery offers multiple ideal locations for a residence or barn. Bogue Chitto Water Association and Magnolia electric services are available on the blacktop. Conveniently located less than 3.5 miles from Interstate 55 at Exit 30, approximately one hour from Jackson, MS, and less than 2 hours North of New Orleans, LA. Call Blake Sasser today for your private tour.