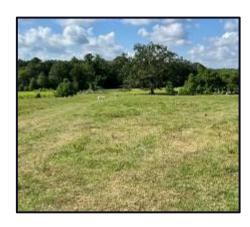

## Established Cattle Farm

75± acres in Lincoln County, MS

Welcome to your new cattle farm in Lincoln County, MS. This 75+/- acre parcel consists of pasture with scattered oaks and a wooded creek. This pasture has perimeter fencing and cross fencing, and already has a catch pen. Albritton Creek runs through the center of the property, serving as a great fresh water source for your herd as well as offering additional recreational opportunities for you and your family. This property would be the ideal farm for someone beginning out or looking for additional grazing ground. The beautiful scenery offers multiple ideal locations for a residence or barn. Bogue Chitto Water Association and Magnolia electric services are available on the blacktop. Conveniently located less than 3.5 miles from Interstate 55 at Exit 30, approximately one hour from Jackson, MS, and less than 2 hours North of New Orleans, LA. Call Blake Sasser today for your private tour.