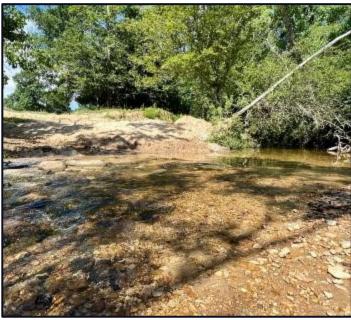

## Established Cattle Farm

75± acres in Lincoln County, MS

Welcome to your new cattle farm in Lincoln County, MS. This 75+/- acre parcel consists of pasture with scattered oaks and a wooded creek. This pasture has perimeter fencing and cross fencing, and already has a catch pen. Albritton Creek runs through the center of the property, serving as a great fresh water source for your herd as well as offering additional recreational opportunities for you and your family. This property would be the ideal farm for someone beginning out or looking for additional grazing ground. The beautiful scenery offers multiple ideal locations for a residence or barn. Bogue Chitto Water Association and Magnolia electric services are available on the blacktop. Conveniently located less than 3.5 miles from Interstate 55 at Exit 30, approximately one hour from Jackson, MS, and less than 2 hours North of New Orleans, LA. Call Blake Sasser today for your private tour.