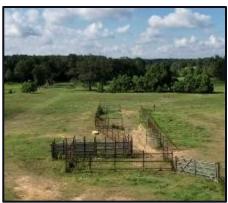

## Established Cattle Farm

75± acres in Lincoln County, MS

Welcome to your new cattle farm in Lincoln County, MS. This 75+/- acre parcel consists of pasture with scattered oaks and a wooded creek. This pasture has perimeter fencing and cross fencing, and already has a catch pen. Albritton Creek runs through the center of the property, serving as a great fresh water source for your herd as well as offering additional recreational opportunities for you and your family. This property would be the ideal farm for someone beginning out or looking for additional grazing ground. The beautiful scenery offers multiple ideal locations for a residence or barn. Bogue Chitto Water Association and Magnolia electric services are available on the blacktop. Conveniently located less than 3.5 miles from Interstate 55 at Exit 30, approximately one hour from Jackson, MS, and less than 2 hours North of New Orleans, LA. Call Blake Sasser today for your private tour.