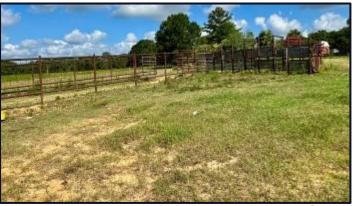

## Established Cattle Farm

75± acres in Lincoln County, MS

Welcome to your new cattle farm in Lincoln County, MS. This 75+/- acre parcel consists of pasture with scattered oaks and a wooded creek. This pasture has perimeter fencing and cross fencing, and already has a catch pen. Albritton Creek runs through the center of the property, serving as a great fresh water source for your herd as well as offering additional recreational opportunities for you and your family. This property would be the ideal farm for someone beginning out or looking for additional grazing ground. The beautiful scenery offers multiple ideal locations for a residence or barn. Bogue Chitto Water Association and Magnolia electric services are available on the blacktop. Conveniently located less than 3.5 miles from Interstate 55 at Exit 30, approximately one hour from Jackson, MS, and less than 2 hours North of New Orleans, LA. Call Blake Sasser today for your private tour.