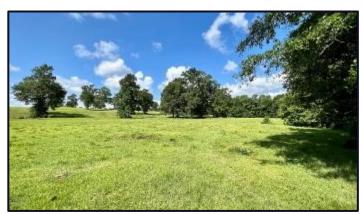

## Established Cattle Farm

75± acres in Lincoln County, MS

Welcome to your new cattle farm in Lincoln County, MS. This 75+/- acre parcel consists of pasture with scattered oaks and a wooded creek. This pasture has perimeter fencing and cross fencing, and already has a catch pen. Albritton Creek runs through the center of the property, serving as a great fresh water source for your herd as well as offering additional recreational opportunities for you and your family. This property would be the ideal farm for someone beginning out or looking for additional grazing ground. The beautiful scenery offers multiple ideal locations for a residence or barn. Bogue Chitto Water Association and Magnolia electric services are available on the blacktop. Conveniently located less than 3.5 miles from Interstate 55 at Exit 30, approximately one hour from Jackson, MS, and less than 2 hours North of New Orleans, LA. Call Blake Sasser today for your private tour.