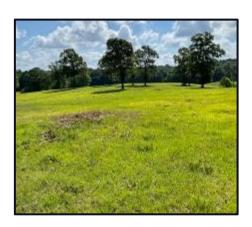

## Established Cattle Farm

75± acres in Lincoln County, MS

Welcome to your new cattle farm in Lincoln County, MS. This 75+/- acre parcel consists of pasture with scattered oaks and a wooded creek. This pasture has perimeter fencing and cross fencing, and already has a catch pen. Albritton Creek runs through the center of the property, serving as a great fresh water source for your herd as well as offering additional recreational opportunities for you and your family. This property would be the ideal farm for someone beginning out or looking for additional grazing ground. The beautiful scenery offers multiple ideal locations for a residence or barn. Bogue Chitto Water Association and Magnolia electric services are available on the blacktop. Conveniently located less than 3.5 miles from Interstate 55 at Exit 30, approximately one hour from Jackson, MS, and less than 2 hours North of New Orleans, LA. Call Blake Sasser today for your private tour.