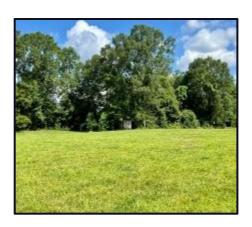

## Established Cattle Farm

75± acres in Lincoln County, MS

Welcome to your new cattle farm in Lincoln County, MS. This 75+/- acre parcel consists of pasture with scattered oaks and a wooded creek. This pasture has perimeter fencing and cross fencing, and already has a catch pen. Albritton Creek runs through the center of the property, serving as a great fresh water source for your herd as well as offering additional recreational opportunities for you and your family. This property would be the ideal farm for someone beginning out or looking for additional grazing ground. The beautiful scenery offers multiple ideal locations for a residence or barn. Bogue Chitto Water Association and Magnolia electric services are available on the blacktop. Conveniently located less than 3.5 miles from Interstate 55 at Exit 30, approximately one hour from Jackson, MS, and less than 2 hours North of New Orleans, LA. Call Blake Sasser today for your private tour.