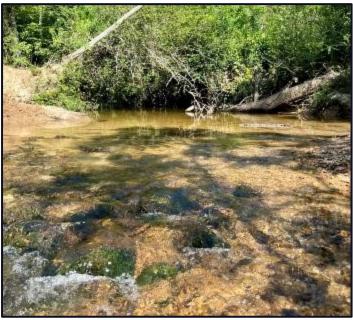

## Established Cattle Farm

75± acres in Lincoln County, MS

Welcome to your new cattle farm in Lincoln County, MS. This 75+/- acre parcel consists of pasture with scattered oaks and a wooded creek. This pasture has perimeter fencing and cross fencing, and already has a catch pen. Albritton Creek runs through the center of the property, serving as a great fresh water source for your herd as well as offering additional recreational opportunities for you and your family. This property would be the ideal farm for someone beginning out or looking for additional grazing ground. The beautiful scenery offers multiple ideal locations for a residence or barn. Bogue Chitto Water Association and Magnolia electric services are available on the blacktop. Conveniently located less than 3.5 miles from Interstate 55 at Exit 30, approximately one hour from Jackson, MS, and less than 2 hours North of New Orleans, LA. Call Blake Sasser today for your private tour.