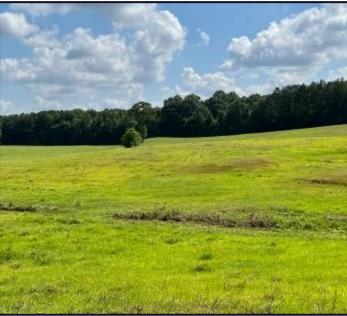

## Established Cattle Farm

75± acres in Lincoln County, MS

Welcome to your new cattle farm in Lincoln County, MS. This 75+/- acre parcel consists of pasture with scattered oaks and a wooded creek. This pasture has perimeter fencing and cross fencing, and already has a catch pen. Albritton Creek runs through the center of the property, serving as a great fresh water source for your herd as well as offering additional recreational opportunities for you and your family. This property would be the ideal farm for someone beginning out or looking for additional grazing ground. The beautiful scenery offers multiple ideal locations for a residence or barn. Bogue Chitto Water Association and Magnolia electric services are available on the blacktop. Conveniently located less than 3.5 miles from Interstate 55 at Exit 30, approximately one hour from Jackson, MS, and less than 2 hours North of New Orleans, LA. Call Blake Sasser today for your private tour.