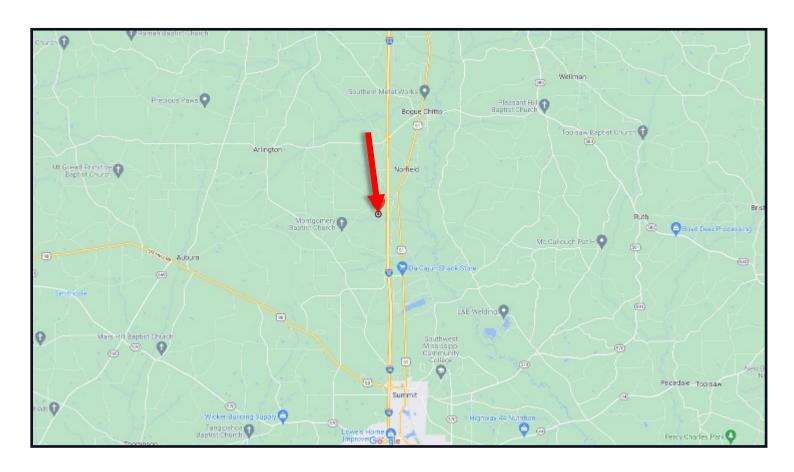

# DIRECTIONAL MAP

<u>Directions from I-55 in Bogue Chitto, MS</u>: Take exit 30 for Bogue Chitto/Norfield.Turn right onto Bogue Chitto Rd. and then take an immediate left onto Big Creek Rd.Travel 2.5 miles and turn right onto Homesville Rd and travel .2 miles.Turn right onto Albritton Trail and travel approximately .4 miles, the property will be on your left. <u>GOOGLE MAP LINK</u>

<u>Directions From Interstate 55 at Exit 30 Bogue Chitto, MS</u>: Take Exit 30 for Bogue Chitto.. Turn West onto Bogue Chitto Road. and then take an immediate left onto Big Creek Road. Travel 2.5 miles and turn right onto Homesville Road and travel 0.2 miles. Turn right onto Albritton Trail and travel approximately 0.4 miles, the property will be on your left. <u>GOOGLE MAP LINK</u>