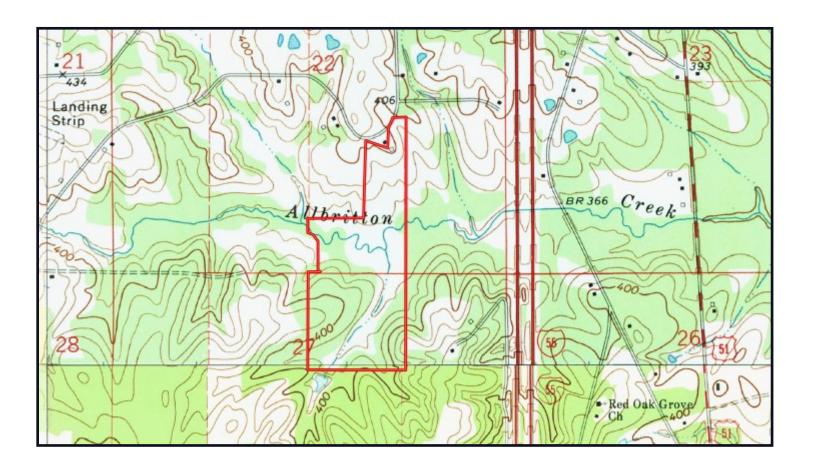

# TOPO MAP

## Established Cattle Farm

75± acres in Lincoln County, MS

Welcome to your new cattle farm in Lincoln County, MS. This 75+/- acre parcel consists of pasture with scattered oaks and a wooded creek. This pasture has perimeter fencing and cross fencing, and already has a catch pen. Albritton Creek runs through the center of the property, serving as a great fresh water source for your herd as well as offering additional recreational opportunities for you and your family. This property would be the ideal farm for someone beginning out or looking for additional grazing ground. The beautiful scenery offers multiple ideal locations for a residence or barn. Bogue Chitto Water Association and Magnolia electric services are available on the blacktop. Conveniently located less than 3.5 miles from Interstate 55 at Exit 30, approximately one hour from Jackson, MS, and less than 2 hours North of New Orleans, LA. Call Blake Sasser today for your private tour.