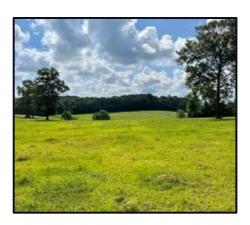

## Established Cattle Farm

75± acres in Lincoln County, MS

Welcome to your new cattle farm in Lincoln County, MS. This 75+/- acre parcel consists of pasture with scattered oaks and a wooded creek. This pasture has perimeter fencing and cross fencing, and already has a catch pen. Albritton Creek runs through the center of the property, serving as a great fresh water source for your herd as well as offering additional recreational opportunities for you and your family. This property would be the ideal farm for someone beginning out or looking for additional grazing ground. The beautiful scenery offers multiple ideal locations for a residence or barn. Bogue Chitto Water Association and Magnolia electric services are available on the blacktop. Conveniently located less than 3.5 miles from Interstate 55 at Exit 30, approximately one hour from Jackson, MS, and less than 2 hours North of New Orleans, LA. Call Blake Sasser today for your private tour.