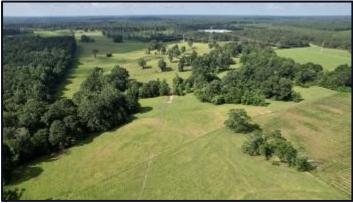

## Established Cattle Farm

75± acres in Lincoln County, MS

Welcome to your new cattle farm in Lincoln County, MS. This 75+/- acre parcel consists of pasture with scattered oaks and a wooded creek. This pasture has perimeter fencing and cross fencing, and already has a catch pen. Albritton Creek runs through the center of the property, serving as a great fresh water source for your herd as well as offering additional recreational opportunities for you and your family. This property would be the ideal farm for someone beginning out or looking for additional grazing ground. The beautiful scenery offers multiple ideal locations for a residence or barn. Bogue Chitto Water Association and Magnolia electric services are available on the blacktop. Conveniently located less than 3.5 miles from Interstate 55 at Exit 30, approximately one hour from Jackson, MS, and less than 2 hours North of New Orleans, LA. Call Blake Sasser today for your private tour.