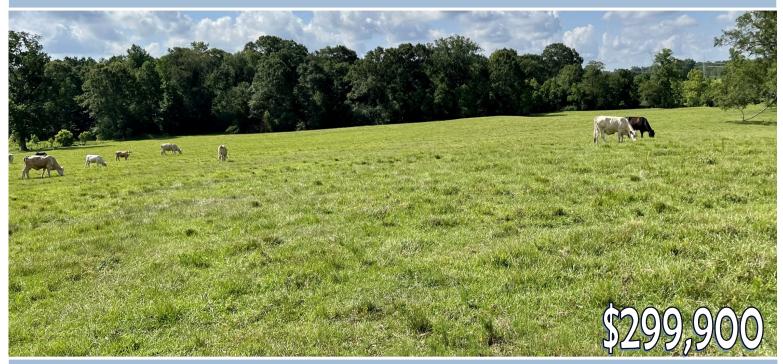

## Established Cattle Farm

75± acres in Lincoln County, MS

Welcome to your new cattle farm in Lincoln County, MS. This 75+/- acre parcel consists of pasture with scattered oaks and a wooded creek. This pasture has perimeter fencing and cross fencing, and already has a catch pen. Albritton Creek runs through the center of the property, serving as a great fresh water source for your herd as well as offering additional recreational opportunities for you and your family. This property would be the ideal farm for someone beginning out or looking for additional grazing ground. The beautiful scenery offers multiple ideal locations for a residence or barn. Bogue Chitto Water Association and Magnolia electric services are available on the blacktop. Conveniently located less than 3.5 miles from Interstate 55 at Exit 30, approximately one hour from Jackson, MS, and less than 2 hours North of New Orleans, LA. Call Blake Sasser today for your private tour.