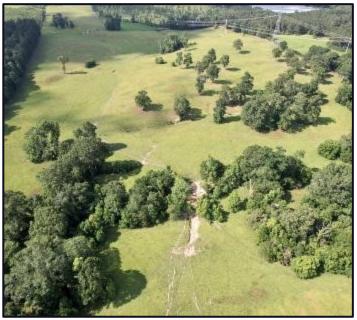

## Established Cattle Farm

75± acres in Lincoln County, MS

Welcome to your new cattle farm in Lincoln County, MS. This 75+/- acre parcel consists of pasture with scattered oaks and a wooded creek. This pasture has perimeter fencing and cross fencing, and already has a catch pen. Albritton Creek runs through the center of the property, serving as a great fresh water source for your herd as well as offering additional recreational opportunities for you and your family. This property would be the ideal farm for someone beginning out or looking for additional grazing ground. The beautiful scenery offers multiple ideal locations for a residence or barn. Bogue Chitto Water Association and Magnolia electric services are available on the blacktop. Conveniently located less than 3.5 miles from Interstate 55 at Exit 30, approximately one hour from Jackson, MS, and less than 2 hours North of New Orleans, LA. Call Blake Sasser today for your private tour.