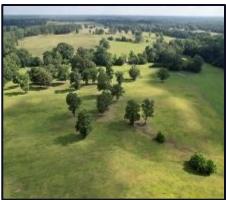

## Established Cattle Farm

75± acres in Lincoln County, MS

Welcome to your new cattle farm in Lincoln County, MS. This 75+/- acre parcel consists of pasture with scattered oaks and a wooded creek. This pasture has perimeter fencing and cross fencing, and already has a catch pen. Albritton Creek runs through the center of the property, serving as a great fresh water source for your herd as well as offering additional recreational opportunities for you and your family. This property would be the ideal farm for someone beginning out or looking for additional grazing ground. The beautiful scenery offers multiple ideal locations for a residence or barn. Bogue Chitto Water Association and Magnolia electric services are available on the blacktop. Conveniently located less than 3.5 miles from Interstate 55 at Exit 30, approximately one hour from Jackson, MS, and less than 2 hours North of New Orleans, LA. Call Blake Sasser today for your private tour.