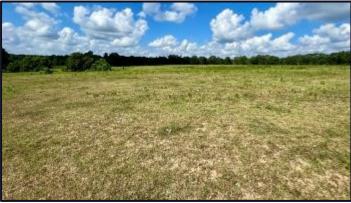

## Established Cattle Farm

75± acres in Lincoln County, MS

Welcome to your new cattle farm in Lincoln County, MS. This 75+/- acre parcel consists of pasture with scattered oaks and a wooded creek. This pasture has perimeter fencing and cross fencing, and already has a catch pen. Albritton Creek runs through the center of the property, serving as a great fresh water source for your herd as well as offering additional recreational opportunities for you and your family. This property would be the ideal farm for someone beginning out or looking for additional grazing ground. The beautiful scenery offers multiple ideal locations for a residence or barn. Bogue Chitto Water Association and Magnolia electric services are available on the blacktop. Conveniently located less than 3.5 miles from Interstate 55 at Exit 30, approximately one hour from Jackson, MS, and less than 2 hours North of New Orleans, LA. Call Blake Sasser today for your private tour.