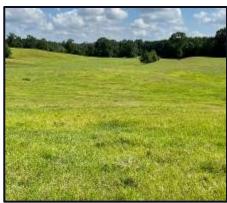

## Established Cattle Farm

75± acres in Lincoln County, MS

Welcome to your new cattle farm in Lincoln County, MS. This 75+/- acre parcel consists of pasture with scattered oaks and a wooded creek. This pasture has perimeter fencing and cross fencing, and already has a catch pen. Albritton Creek runs through the center of the property, serving as a great fresh water source for your herd as well as offering additional recreational opportunities for you and your family. This property would be the ideal farm for someone beginning out or looking for additional grazing ground. The beautiful scenery offers multiple ideal locations for a residence or barn. Bogue Chitto Water Association and Magnolia electric services are available on the blacktop. Conveniently located less than 3.5 miles from Interstate 55 at Exit 30, approximately one hour from Jackson, MS, and less than 2 hours North of New Orleans, LA. Call Blake Sasser today for your private tour.