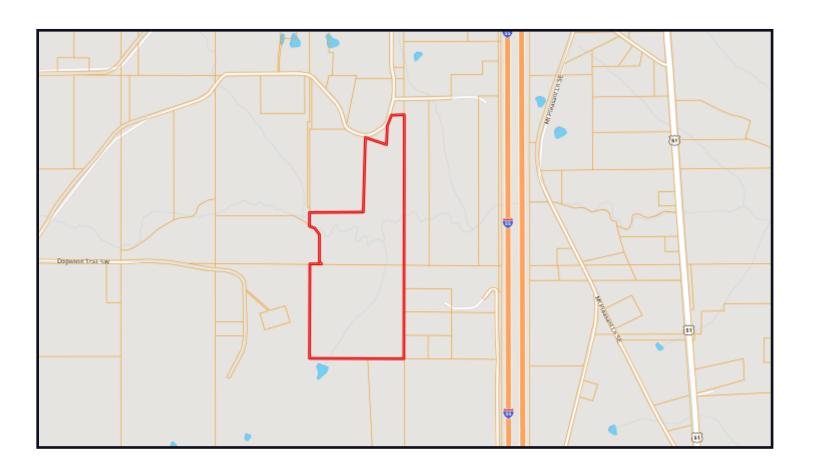

tto.. Turn West onto Bogue Chitto Road. and then take an immediate left onto Big Creek Road. Travel 2.5 miles and turn right onto Homesville Road and travel 0.2 miles. Turn right onto Albritton Trail and travel approximately 0.4 miles, the property will be on your left. <u>GOOGLE MAP LINK</u>



## Call me today!

BLAKE SASSER, REALTOR® Blake@TomSmithLand.com 601.990.5070 office | 601.757.5027 cell

















## Call me today!

BLAKE SASSER, REALTOR \*
Blake@TomSmithLand.com
601.990.5070 office | 601.757.5027 cell



















## Call me today!

BLAKE SASSER, REALTOR \*
Blake@TomSmithLand.com
601.990.5070 office | 601.757.5027 cell



















## Call me today!

BLAKE SASSER, REALTOR \*
Blake@TomSmithLand.com
601.990.5070 office | 601.757.5027 cell





# OWNERSHIP MAP



## Call me today!

BLAKE SASSER, REALTOR \*
Blake@TomSmithLand.com
601.990.5070 office | 601.757.5027 cell





# AERIAL MAP



Click **HERE** for an Interactive Map



BLAKE SASSER, REALTOR \*
Blake@TomSmithLand.com
601.990.5070 office | 601.757.5027 cell





# TOPO MAP



## Call me today!

BLAKE SASSER, REALTOR \*
Blake@TomSmithLand.com
601.990.5070 office | 601.757.5027 cell





# DIRECTIONAL MAP



<u>Directions from I-55 in Bogue Chitto, MS</u>: Take exit 30 for Bogue Chitto/Norfield.Turn right onto Bogue Chitto Rd. and then take an immediate left onto Big Creek Rd.Travel 2.5 miles and turn right onto Homesville Rd and travel .2 miles.Turn right onto Albritton Trail and travel approximately .4 miles, the property will be on your left. <u>GOOGLE MAP LINK</u>

Call me today!

BLAKE