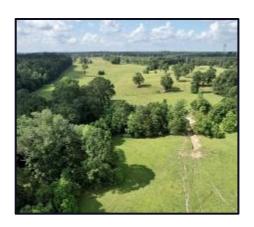

## Established Cattle Farm

75± acres in Lincoln County, MS

Welcome to your new cattle farm in Lincoln County, MS. This 75+/- acre parcel consists of pasture with scattered oaks and a wooded creek. This pasture has perimeter fencing and cross fencing, and already has a catch pen. Albritton Creek runs through the center of the property, serving as a great fresh water source for your herd as well as offering additional recreational opportunities for you and your family. This property would be the ideal farm for someone beginning out or looking for additional grazing ground. The beautiful scenery offers multiple ideal locations for a residence or barn. Bogue Chitto Water Association and Magnolia electric services are available on the blacktop. Conveniently located less than 3.5 miles from Interstate 55 at Exit 30, approximately one hour from Jackson, MS, and less than 2 hours North of New Orleans, LA. Call Blake Sasser today for your private tour.