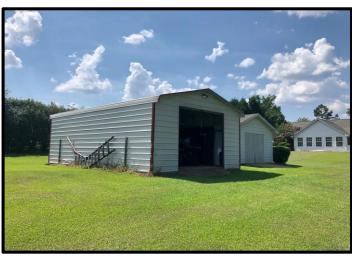

### Charming Home on 4+/- Acres in Montgomery County, MS 3979 MS-82, Stewart, MS 39767

This one-of-a-kind property is one that you and your family must see! Located in Montgomery County, MS, this beautiful 2,733 +/- Sqft, three bedroom, two and a half bath home has it all. Enjoy your morning coffee in the sunroom or screened-in porch, overlooking 4.0 +/- manicured acres with views of the neighbor's cows grazing in the pasture. Spend your evenings relaxing on the gazebo while enjoying nature and the wildlife throughout the property. Cast a line off the fishing pier of your own private 0.3 +/- acre pond or work in the workshop and the air conditioned storage building. The sizable living room with a gas fireplace and formal dining room is perfect for entertaining friends and family. The kitchen features granite counters, oak cabinets, and an eat-in kitchen/breakfast area, which could be a play area, office, etc. Conveniently tucked away off of Highway 82, take a drive down the winding driveway surrounded by crepe myrtles to your new home! Call John DelPapa today to schedule a private showing!

- FIBER INTERNET
- GAS FIREPLACE
- 2 CAR GARAGE
- GAZEBO
- WORKSHOP WITH ROLL UP DOOR
- AIR CONDITIONED STORAGE/OFFICE

JOHN DELPAPA, REALTOR® John@TomSmithLand.com 662.268.6333 office | 662.788.2455 cell Licensed in MS & AL | MS Registered Forestor