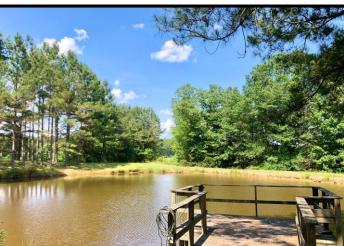

### Charming Home on 4+/- Acres in Montgomery County, MS 3979 MS-82, Stewart, MS 39767

This one-of-a-kind property is one that you and your family must see! Located in Montgomery County, MS, this beautiful 2,733 +/- Sqft, three bedroom, two and a half bath home has it all. Enjoy your morning coffee in the sunroom or screened-in porch, overlooking 4.0 +/- manicured acres with views of the neighbor's cows grazing in the pasture. Spend your evenings relaxing on the gazebo while enjoying nature and the wildlife throughout the property. Cast a line off the fishing pier of your own private 0.3 +/- acre pond or work in the workshop and the air conditioned storage building. The sizable living room with a gas fireplace and formal dining room is perfect for entertaining friends and family. The kitchen features granite counters, oak cabinets, and an eat-in kitchen/breakfast area, which could be a play area, office, etc. Conveniently tucked away off of Highway 82, take a drive down the winding driveway surrounded by crepe myrtles to your new home! Call John DelPapa today to schedule a private showing!

#### **Features**

- 4.0 +/- ACRES IN MONTGOMERY COUNTY, MS 0.3 +/- ACRE PRIVATE POND
- 2,733 SQFT RANCH STYLE HOME
- 3 BED/2 BATH
- GRANITE COUNTER TOPS
- SCREENED-IN PORCH
- SUNROOM

2011-2022

COVERED PORCH