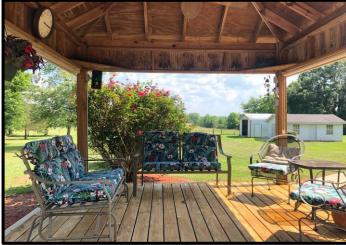

### Charming Home on 4+/- Acres in Montgomery County, MS 3979 MS-82, Stewart, MS 39767

This one-of-a-kind property is one that you and your family must see! Located in Montgomery County, MS, this beautiful 2,733 +/- Sqft, three bedroom, two and a half bath home has it all. Enjoy your morning coffee in the sunroom or screened-in porch, overlooking 4.0 +/- manicured acres with views of the neighbor's cows grazing in the pasture. Spend your evenings relaxing on the gazebo while enjoying nature and the wildlife throughout the property. Cast a line off the fishing pier of your own private 0.3 +/- acre pond or work in the workshop and the air conditioned storage building. The sizable living room with a gas fireplace and formal dining room is perfect for entertaining friends and family. The kitchen features granite counters, oak cabinets, and an eat-in kitchen/breakfast area, which could be a play area, office, etc. Conveniently tucked away off of Highway 82, take a drive down the winding driveway surrounded by crepe myrtles to your new home! Call John DelPapa today to schedule a private showing!

- FIBER INTERNET
- GAS FIREPLACE
- 2 CAR GARAGE
- GAZEBO
- WORKSHOP WITH ROLL UP DOOR
- AIR CONDITIONED STORAGE/OFFICE

JOHN DELPAPA, REALTOR® John@TomSmithLand.com 662.268.6333 office | 662.788.2455 cell Licensed in MS & AL | MS Registered Forestor