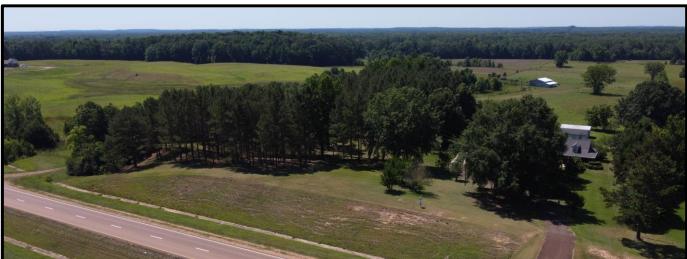

### Charming Home on 4+/- Acres in Montgomery County, MS 3979 MS-82, Stewart, MS 39767

This one-of-a-kind property is one that you and your family must see! Located in Montgomery County, MS, this beautiful 2,733 +/- Sqft, three bedroom, two and a half bath home has it all. Enjoy your morning coffee in the sunroom or screened-in porch, overlooking 4.0 +/- manicured acres with views of the neighbor's cows grazing in the pasture. Spend your evenings relaxing on the gazebo while enjoying nature and the wildlife throughout the property. Cast a line off the fishing pier of your own private 0.3 +/- acre pond or work in the workshop and the air conditioned storage building. The sizable living room with a gas fireplace and formal dining room is perfect for entertaining friends and family. The kitchen features granite counters, oak cabinets, and an eat-in kitchen/breakfast area, which could be a play area, office, etc. Conveniently tucked away off of Highway 82, take a drive down the winding driveway surrounded by crepe myrtles to your new home! Call John DelPapa today to schedule a private showing!

#### **Aerial Photograph**

Call me today!

JOHN DELPAPA, REALTOR Dohn@TomSmithLand.com
662.268.6333 office | 662.788.2455 cell
Licensed in MS & AL | MS Registered Forestor