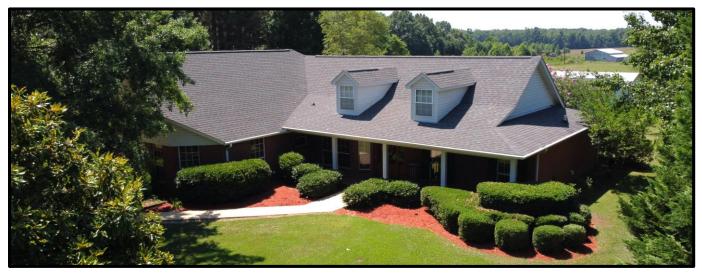

### Charming Home on 4+/- Acres in Montgomery County, MS 3979 MS-82, Stewart, MS 39767

This one-of-a-kind property is one that you and your family must see! Located in Montgomery County, MS, this beautiful 2,733 +/- Sqft, three bedroom, two and a half bath home has it all. Enjoy your morning coffee in the sunroom or screened-in porch, overlooking 4.0 +/- manicured acres with views of the neighbor's cows grazing in the pasture. Spend your evenings relaxing on the gazebo while enjoying nature and the wildlife throughout the property. Cast a line off the fishing pier of your own private 0.3 +/- acre pond or work in the workshop and the air conditioned storage building. The sizable living room with a gas fireplace and formal dining room is perfect for entertaining friends and family. The kitchen features granite counters, oak cabinets, and an eat-in kitchen/breakfast area, which could be a play area, office, etc. Conveniently tucked away off of Highway 82, take a drive down the winding driveway surrounded by crepe myrtles to your new home! Call John DelPapa today to schedule a private showing!