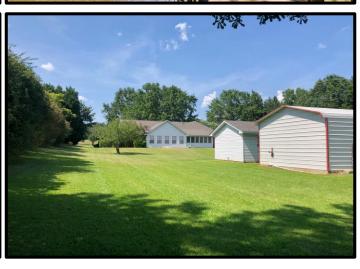

### Charming Home on 4+/- Acres in Montgomery County, MS 3979 MS-82, Stewart, MS 39767

This one-of-a-kind property is one that you and your family must see! Located in Montgomery County, MS, this beautiful 2,733 +/- Sqft, three bedroom, two and a half bath home has it all. Enjoy your morning coffee in the sunroom or screened-in porch, overlooking 4.0 +/- manicured acres with views of the neighbor's cows grazing in the pasture. Spend your evenings relaxing on the gazebo while enjoying nature and the wildlife throughout the property. Cast a line off the fishing pier of your own private 0.3 +/- acre pond or work in the workshop and the air conditioned storage building. The sizable living room with a gas fireplace and formal dining room is perfect for entertaining friends and family. The kitchen features granite counters, oak cabinets, and an eat-in kitchen/breakfast area, which could be a play area, office, etc. Conveniently tucked away off of Highway 82, take a drive down the winding driveway surrounded by crepe myrtles to your new home! Call John DelPapa today to schedule a private showing!

- FIBER INTERNET
- GAS FIREPLACE
- 2 CAR GARAGE
- GAZEBO
- WORKSHOP WITH ROLL UP DOOR
- AIR CONDITIONED STORAGE/OFFICE

JOHN DELPAPA, REALTOR® John@TomSmithLand.com 662.268.6333 office | 662.788.2455 cell Licensed in MS & AL | MS Registered Forestor