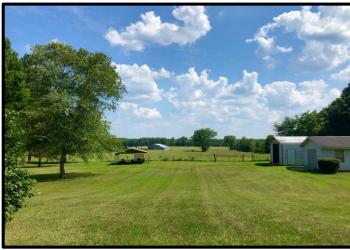

### Charming Home on 4+/- Acres in Montgomery County, MS 3979 MS-82, Stewart, MS 39767

This one-of-a-kind property is one that you and your family must see! Located in Montgomery County, MS, this beautiful 2,733 +/- Sqft, three bedroom, two and a half bath home has it all. Enjoy your morning coffee in the sunroom or screened-in porch, overlooking 4.0 +/- manicured acres with views of the neighbor's cows grazing in the pasture. Spend your evenings relaxing on the gazebo while enjoying nature and the wildlife throughout the property. Cast a line off the fishing pier of your own private 0.3 +/- acre pond or work in the workshop and the air conditioned storage building. The sizable living room with a gas fireplace and formal dining room is perfect for entertaining friends and family. The kitchen features granite counters, oak cabinets, and an eat-in kitchen/breakfast area, which could be a play area, office, etc. Conveniently tucked away off of Highway 82, take a drive down the winding driveway surrounded by crepe myrtles to your new home! Call John DelPapa today to schedule a private showing!