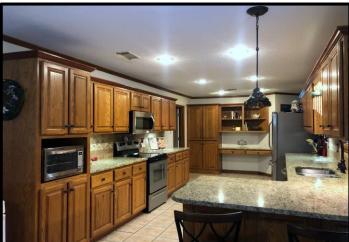

### Charming Home on 4+/- Acres in Montgomery County, MS 3979 MS-82, Stewart, MS 39767

This one-of-a-kind property is one that you and your family must see! Located in Montgomery County, MS, this beautiful 2,733 +/- Sqft, three bedroom, two and a half bath home has it all. Enjoy your morning coffee in the sunroom or screened-in porch, overlooking 4.0 +/- manicured acres with views of the neighbor's cows grazing in the pasture. Spend your evenings relaxing on the gazebo while enjoying nature and the wildlife throughout the property. Cast a line off the fishing pier of your own private 0.3 +/- acre pond or work in the workshop and the air conditioned storage building. The sizable living room with a gas fireplace and formal dining room is perfect for entertaining friends and family. The kitchen features granite counters, oak cabinets, and an eat-in kitchen/breakfast area, which could be a play area, office, etc. Conveniently tucked away off of Highway 82, take a drive down the winding driveway surrounded by crepe myrtles to your new home! Call John DelPapa today to schedule a private showing!

#### **Features**

- 4.0 +/- ACRES IN MONTGOMERY COUNTY, MS 0.3 +/- ACRE PRIVATE POND
- 2,733 SQFT RANCH STYLE HOME
- 3 BED/2 BATH
- GRANITE COUNTER TOPS
- SCREENED-IN PORCH
- SUNROOM

2011-2022

COVERED PORCH