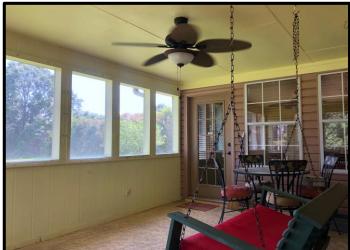

### Charming Home on 4+/- Acres in Montgomery County, MS 3979 MS-82, Stewart, MS 39767

This one-of-a-kind property is one that you and your family must see! Located in Montgomery County, MS, this beautiful 2,733 +/- Sqft, three bedroom, two and a half bath home has it all. Enjoy your morning coffee in the sunroom or screened-in porch, overlooking 4.0 +/- manicured acres with views of the neighbor's cows grazing in the pasture. Spend your evenings relaxing on the gazebo while enjoying nature and the wildlife throughout the property. Cast a line off the fishing pier of your own private 0.3 +/- acre pond or work in the workshop and the air conditioned storage building. The sizable living room with a gas fireplace and formal dining room is perfect for entertaining friends and family. The kitchen features granite counters, oak cabinets, and an eat-in kitchen/breakfast area, which could be a play area, office, etc. Conveniently tucked away off of Highway 82, take a drive down the winding driveway surrounded by crepe myrtles to your new home! Call John DelPapa today to schedule a private showing!

#### **Features**

- 4.0 +/- ACRES IN MONTGOMERY COUNTY, MS 0.3 +/- ACRE PRIVATE POND
- 2,733 SQFT RANCH STYLE HOME
- 3 BED/2 BATH
- GRANITE COUNTER TOPS
- SCREENED-IN PORCH
- SUNROOM

2011-2022

COVERED PORCH