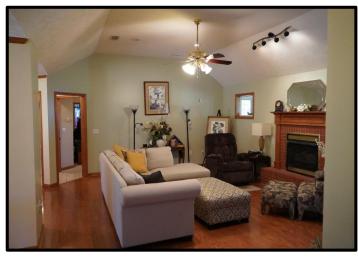

### Charming Home on 4+/- Acres in Montgomery County, MS 3979 MS-82, Stewart, MS 39767

This one-of-a-kind property is one that you and your family must see! Located in Montgomery County, MS, this beautiful 2,733 +/- Sqft, three bedroom, two and a half bath home has it all. Enjoy your morning coffee in the sunroom or screened-in porch, overlooking 4.0 +/- manicured acres with views of the neighbor's cows grazing in the pasture. Spend your evenings relaxing on the gazebo while enjoying nature and the wildlife throughout the property. Cast a line off the fishing pier of your own private 0.3 +/- acre pond or work in the workshop and the air conditioned storage building. The sizable living room with a gas fireplace and formal dining room is perfect for entertaining friends and family. The kitchen features granite counters, oak cabinets, and an eat-in kitchen/breakfast area, which could be a play area, office, etc. Conveniently tucked away off of Highway 82, take a drive down the winding driveway surrounded by crepe myrtles to your new home! Call John DelPapa today to schedule a private showing!

#### **Features**

- 4.0 +/- ACRES IN MONTGOMERY COUNTY, MS 0.3 +/- ACRE PRIVATE POND
- 2,733 SQFT RANCH STYLE HOME
- 3 BED/2 BATH
- GRANITE COUNTER TOPS
- SCREENED-IN PORCH
- SUNROOM

2011-2022

COVERED PORCH