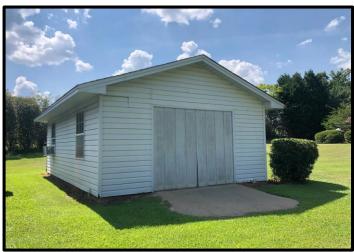

### Charming Home on 4+/- Acres in Montgomery County, MS 3979 MS-82, Stewart, MS 39767

This one-of-a-kind property is one that you and your family must see! Located in Montgomery County, MS, this beautiful 2,733 +/- Sqft, three bedroom, two and a half bath home has it all. Enjoy your morning coffee in the sunroom or screened-in porch, overlooking 4.0 +/- manicured acres with views of the neighbor's cows grazing in the pasture. Spend your evenings relaxing on the gazebo while enjoying nature and the wildlife throughout the property. Cast a line off the fishing pier of your own private 0.3 +/- acre pond or work in the workshop and the air conditioned storage building. The sizable living room with a gas fireplace and formal dining room is perfect for entertaining friends and family. The kitchen features granite counters, oak cabinets, and an eat-in kitchen/breakfast area, which could be a play area, office, etc. Conveniently tucked away off of Highway 82, take a drive down the winding driveway surrounded by crepe myrtles to your new home! Call John DelPapa today to schedule a private showing!

- FIBER INTERNET
- GAS FIREPLACE
- 2 CAR GARAGE
- GAZEBO
- WORKSHOP WITH ROLL UP DOOR
- AIR CONDITIONED STORAGE/OFFICE

JOHN DELPAPA, REALTOR® John@TomSmithLand.com 662.268.6333 office | 662.788.2455 cell Licensed in MS & AL | MS Registered Forestor