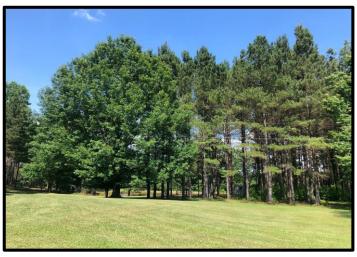

### Charming Home on 4+/- Acres in Montgomery County, MS 3979 MS-82, Stewart, MS 39767

This one-of-a-kind property is one that you and your family must see! Located in Montgomery County, MS, this beautiful 2,733 +/- Sqft, three bedroom, two and a half bath home has it all. Enjoy your morning coffee in the sunroom or screened-in porch, overlooking 4.0 +/- manicured acres with views of the neighbor's cows grazing in the pasture. Spend your evenings relaxing on the gazebo while enjoying nature and the wildlife throughout the property. Cast a line off the fishing pier of your own private 0.3 +/- acre pond or work in the workshop and the air conditioned storage building. The sizable living room with a gas fireplace and formal dining room is perfect for entertaining friends and family. The kitchen features granite counters, oak cabinets, and an eat-in kitchen/breakfast area, which could be a play area, office, etc. Conveniently tucked away off of Highway 82, take a drive down the winding driveway surrounded by crepe myrtles to your new home! Call John DelPapa today to schedule a private showing!

#### **Features**

- 4.0 +/- ACRES IN MONTGOMERY COUNTY, MS 0.3 +/- ACRE PRIVATE POND
- 2,733 SQFT RANCH STYLE HOME
- 3 BED/2 BATH
- GRANITE COUNTER TOPS
- SCREENED-IN PORCH
- SUNROOM

2011-2022

COVERED PORCH