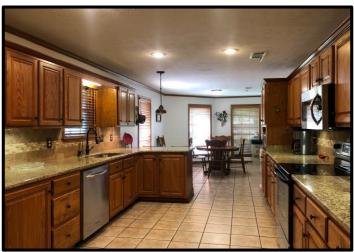

### Charming Home on 4+/- Acres in Montgomery County, MS 3979 MS-82, Stewart, MS 39767

This one-of-a-kind property is one that you and your family must see! Located in Montgomery County, MS, this beautiful 2,733 +/- Sqft, three bedroom, two and a half bath home has it all. Enjoy your morning coffee in the sunroom or screened-in porch, overlooking 4.0 +/- manicured acres with views of the neighbor's cows grazing in the pasture. Spend your evenings relaxing on the gazebo while enjoying nature and the wildlife throughout the property. Cast a line off the fishing pier of your own private 0.3 +/- acre pond or work in the workshop and the air conditioned storage building. The sizable living room with a gas fireplace and formal dining room is perfect for entertaining friends and family. The kitchen features granite counters, oak cabinets, and an eat-in kitchen/breakfast area, which could be a play area, office, etc. Conveniently tucked away off of Highway 82, take a drive down the winding driveway surrounded by crepe myrtles to your new home! Call John DelPapa today to schedule a private showing!

#### **Features**

- 4.0 +/- ACRES IN MONTGOMERY COUNTY, MS 0.3 +/- ACRE PRIVATE POND
- 2,733 SQFT RANCH STYLE HOME
- 3 BED/2 BATH
- GRANITE COUNTER TOPS
- SCREENED-IN PORCH
- SUNROOM

2011-2022

COVERED PORCH