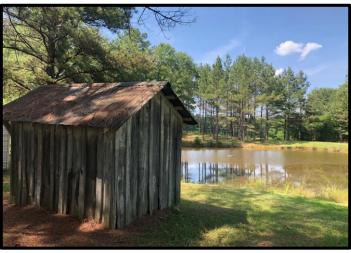

### Charming Home on 4+/- Acres in Montgomery County, MS 3979 MS-82, Stewart, MS 39767

This one-of-a-kind property is one that you and your family must see! Located in Montgomery County, MS, this beautiful 2,733 +/- Sqft, three bedroom, two and a half bath home has it all. Enjoy your morning coffee in the sunroom or screened-in porch, overlooking 4.0 +/- manicured acres with views of the neighbor's cows grazing in the pasture. Spend your evenings relaxing on the gazebo while enjoying nature and the wildlife throughout the property. Cast a line off the fishing pier of your own private 0.3 +/- acre pond or work in the workshop and the air conditioned storage building. The sizable living room with a gas fireplace and formal dining room is perfect for entertaining friends and family. The kitchen features granite counters, oak cabinets, and an eat-in kitchen/breakfast area, which could be a play area, office, etc. Conveniently tucked away off of Highway 82, take a drive down the winding driveway surrounded by crepe myrtles to your new home! Call John DelPapa today to schedule a private showing!

- FIBER INTERNET
- GAS FIREPLACE
- 2 CAR GARAGE
- GAZEBO
- WORKSHOP WITH ROLL UP DOOR
- AIR CONDITIONED STORAGE/OFFICE

JOHN DELPAPA, REALTOR® John@TomSmithLand.com 662.268.6333 office | 662.788.2455 cell Licensed in MS & AL | MS Registered Forestor