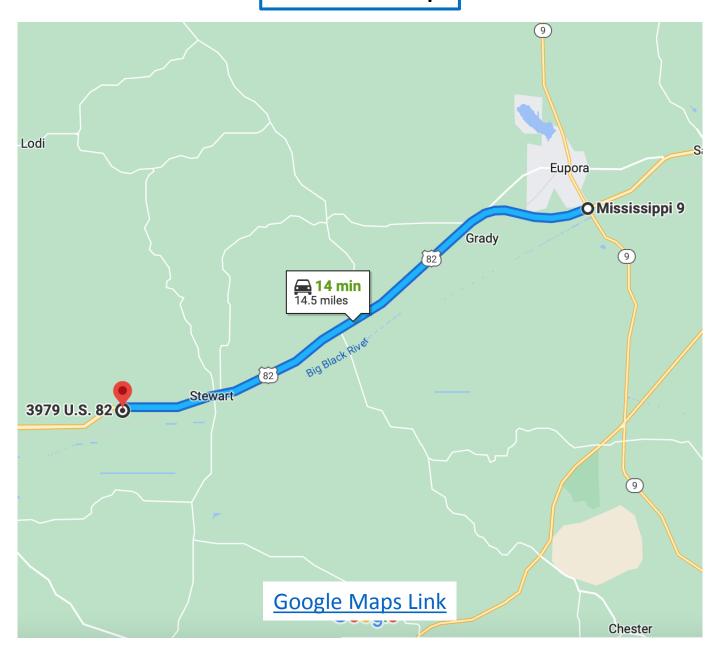

<u>Directions from the intersection of MS-82 & MS-9 in Eupora, MS:</u> Travel west on MS-82 for 14.5 miles. Turn left on MS-82 to travel east; the property will be to the right.

3979 MS-82. Stewart, MS 39767

#### **Directional Map**

<u>Directions from the intersection of MS-82 & MS-9 in Eupora, MS:</u> Travel west on MS-82 for 14.5 miles. Turn left on MS-82 to travel east; the property will be to the right. 3979 MS-82. Stewart, MS 39767