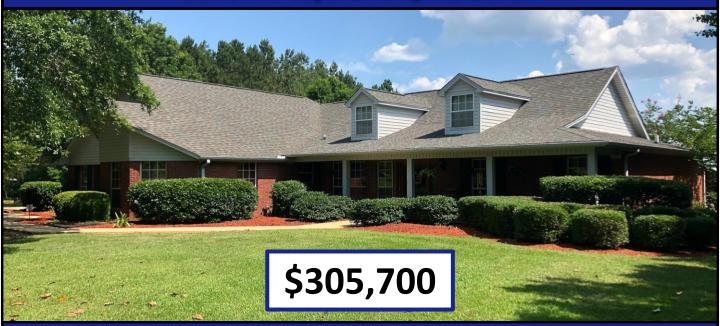

### Charming Home on 4+/- Acres in Montgomery County, MS 3979 MS-82, Stewart, MS 39767

This one-of-a-kind property is one that you and your family must see! Located in Montgomery County, MS, this beautiful 2,733 +/- Sqft, three bedroom, two and a half bath home has it all. Enjoy your morning coffee in the sunroom or screened-in porch, overlooking 4.0 +/- manicured acres with views of the neighbor's cows grazing in the pasture. Spend your evenings relaxing on the gazebo while enjoying nature and the wildlife throughout the property. Cast a line off the fishing pier of your own private 0.3 +/- acre pond or work in the workshop and the air conditioned storage building. The sizable living room with a gas fireplace and formal dining room is perfect for entertaining friends and family. The kitchen features granite counters, oak cabinets, and an eat-in kitchen/breakfast area, which could be a play area, office, etc. Conveniently tucked away off of Highway 82, take a drive down the winding driveway surrounded by crepe myrtles to your new home! Call John DelPapa today to schedule a private showing!