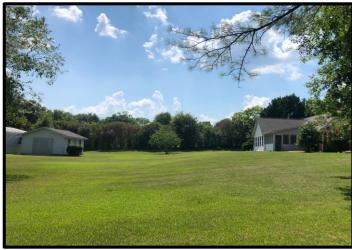

### Charming Home on 4+/- Acres in Montgomery County, MS 3979 MS-82, Stewart, MS 39767

This one-of-a-kind property is one that you and your family must see! Located in Montgomery County, MS, this beautiful 2,733 +/- Sqft, three bedroom, two and a half bath home has it all. Enjoy your morning coffee in the sunroom or screened-in porch, overlooking 4.0 +/- manicured acres with views of the neighbor's cows grazing in the pasture. Spend your evenings relaxing on the gazebo while enjoying nature and the wildlife throughout the property. Cast a line off the fishing pier of your own private 0.3 +/- acre pond or work in the workshop and the air conditioned storage building. The sizable living room with a gas fireplace and formal dining room is perfect for entertaining friends and family. The kitchen features granite counters, oak cabinets, and an eat-in kitchen/breakfast area, which could be a play area, office, etc. Conveniently tucked away off of Highway 82, take a drive down the winding driveway surrounded by crepe myrtles to your new home! Call John DelPapa today to schedule a private showing!

#### **Features**

- 4.0 +/- ACRES IN MONTGOMERY COUNTY, MS 0.3 +/- ACRE PRIVATE POND
- 2,733 SQFT RANCH STYLE HOME
- 3 BED/2 BATH
- GRANITE COUNTER TOPS
- SCREENED-IN PORCH
- SUNROOM

2011-2022

COVERED PORCH