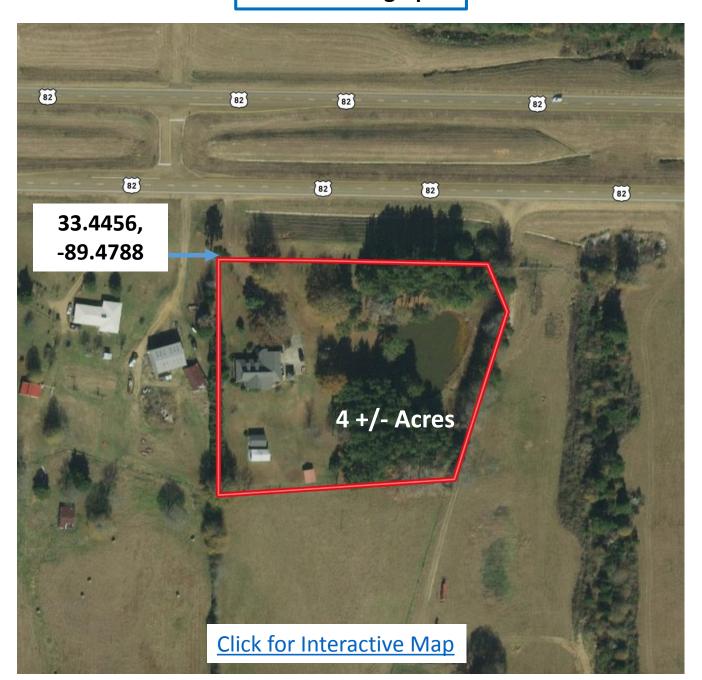

#### **Aerial Photograph**

Call me today!

JOHN DELPAPA, REALTOR Dohn@TomSmithLand.com
662.268.6333 office | 662.788.2455 cell
Licensed in MS & AL | MS Registered Forestor