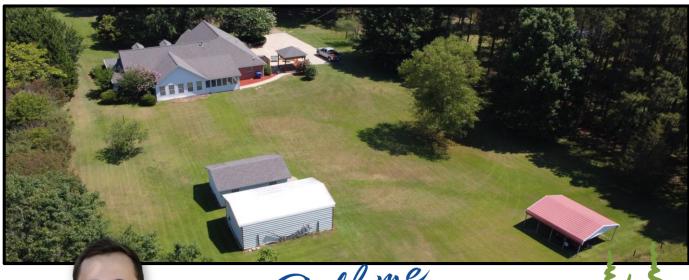

### Charming Home on 4+/- Acres in Montgomery County, MS 3979 MS-82, Stewart, MS 39767

This one-of-a-kind property is one that you and your family must see! Located in Montgomery County, MS, this beautiful 2,733 +/- Sqft, three bedroom, two and a half bath home has it all. Enjoy your morning coffee in the sunroom or screened-in porch, overlooking 4.0 +/- manicured acres with views of the neighbor's cows grazing in the pasture. Spend your evenings relaxing on the gazebo while enjoying nature and the wildlife throughout the property. Cast a line off the fishing pier of your own private 0.3 +/- acre pond or work in the workshop and the air conditioned storage building. The sizable living room with a gas fireplace and formal dining room is perfect for entertaining friends and family. The kitchen features granite counters, oak cabinets, and an eat-in kitchen/breakfast area, which could be a play area, office, etc. Conveniently tucked away off of Highway 82, take a drive down the winding driveway surrounded by crepe myrtles to your new home! Call John DelPapa today to schedule a private showing!

#### **Features**

- 4.0 +/- ACRES IN MONTGOMERY COUNTY, MS 0.3 +/- ACRE PRIVATE POND
- 2,733 SQFT RANCH STYLE HOME
- 3 BED/2 BATH
- GRANITE COUNTER TOPS
- SCREENED-IN PORCH
- SUNROOM

2011-2022

COVERED PORCH

- FIBER INTERNET
- GAS FIREPLACE
- 2 CAR GARAGE
- GAZEBO
- WORKSHOP WITH ROLL UP DOOR
- AIR CONDITIONED STORAGE/OFFICE

JOHN DELPAPA, REALTOR® John@TomSmithLand.com 662.268.6333 office | 662.788.2455 cell Licensed in MS & AL | MS Registered Forestor