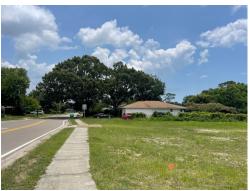

Excellent commercial lot in Gulfport, MS! This .24± acre lot in Harrison County, MS, is an excellent spot for almost anything! The property is less than half a mile from the beach and less than 5 miles from Downtown Gulfport! The property is located close to US-90 and near plenty of shopping! Utilities are available near by, as there are plenty of businesses in the surrounding area. Check out this investment opportunity before it's too late! Commercially zoned T4+ per Gulfport Zoning Regulations.