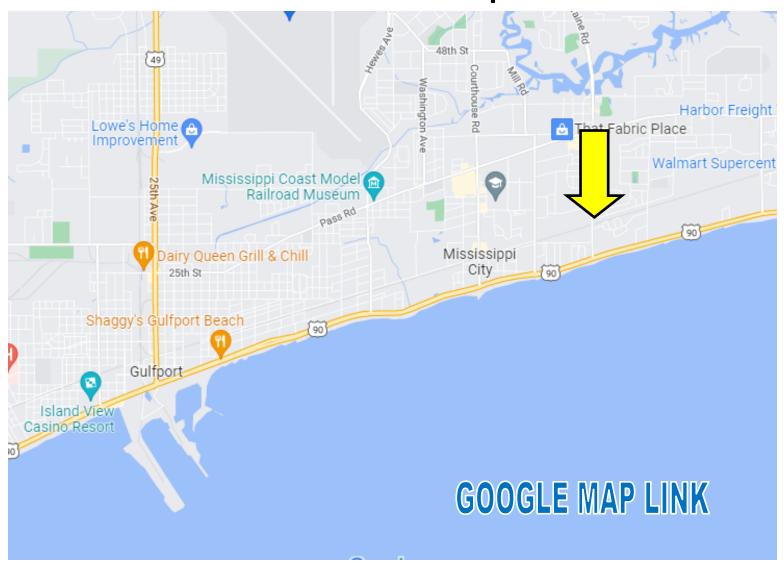

#### **Directional Map**

<u>Directions from intersection of US-49 and US-90 in Gulfport, MS:</u> Travel east on US-90/Beach Blvd, in 4.1 miles, turn left onto Cowan Rd, in .3 miles, the property will be on the right on the corner of Cowan Rd and Collins Blvd.

<u>Directions from intersection of US-49 and US-90 in Gulfport, MS:</u> Travel east on US-90/Beach Blvd, in 4.1 miles, turn left onto Cowan Rd, in .3 miles, the property will be on the right on the corner of Cowan Rd and Collins Blvd.