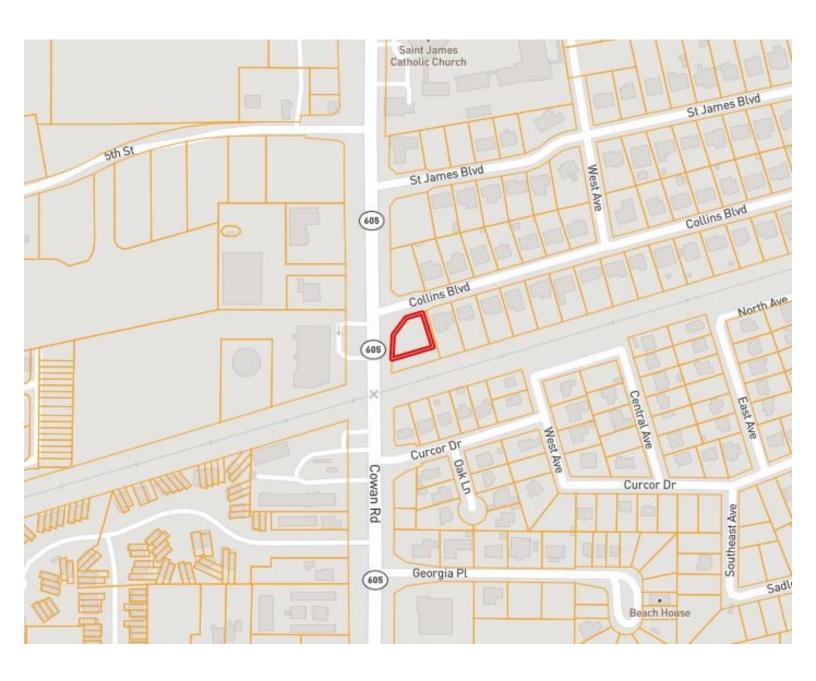

#### **Ownership Map**

Address: 306 Cowan Rd, Gulfport, MS 39507.

Call me today!.

PRESTON SMITH, MANAGING BROKER Preston@TomSmithLand.com 601.990.5070 office | 601.209.7150 cell

Address: 306 Cowan Rd, Gulfport, MS 39507.