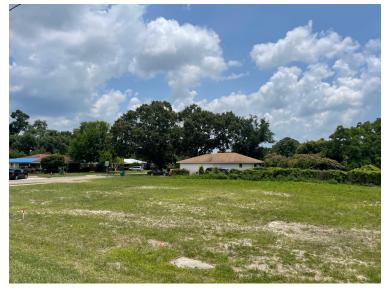

Excellent commercial lot in Gulfport, MS! This .24± acre lot in Harrison County, MS, is an excellent spot for almost anything! The property is less than half a mile from the beach and less than 5 miles from Downtown Gulfport! The property is located close to US-90 and near plenty of shopping! Utilities are available near by, as there are plenty of businesses in the surrounding area. Check out this investment opportunity before it's too late! Commercially zoned T4+ per Gulfport Zoning Regulations.

Address: 306 Cowan Rd, Gulfport, MS 39507.

Call me today!.

PRESTON SMITH, MANAGING BROKER Preston@TomSmithLand.com 601.990.5070 office | 601.209.7150 cell