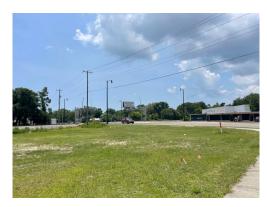

Excellent commercial lot in Gulfport, MS! This .24± acre lot in Harrison County, MS, is an excellent spot for almost anything! The property is less than half a mile from the beach and less than 5 miles from Downtown Gulfport! The property is located close to US-90 and near plenty of shopping! Utilities are available near by, as there are plenty of businesses in the surrounding area. Check out this investment opportunity before it's too late! Commercially zoned T4+ per Gulfport Zoning Regulations.