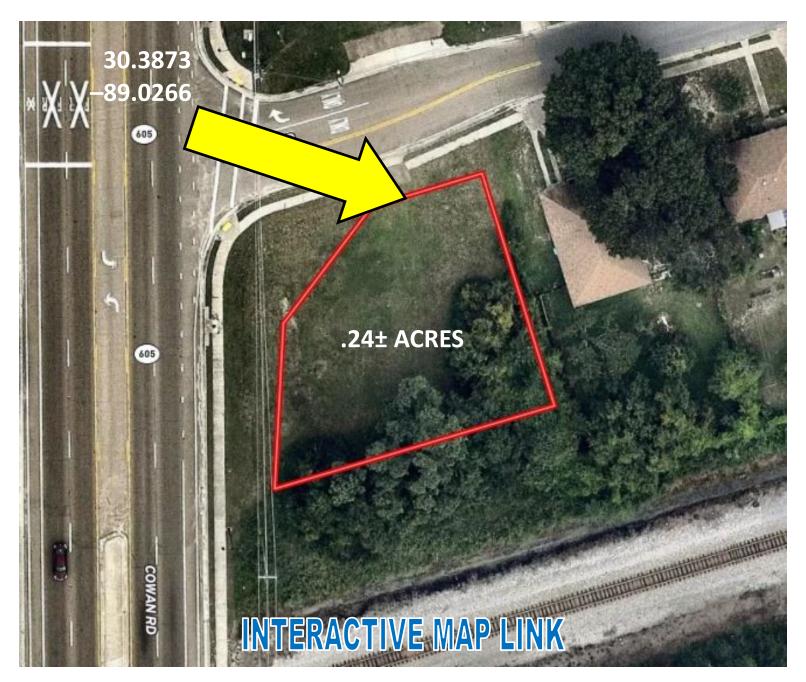

#### **Aerial Map**

#### **Ownership Map**

#### **Directional Map**

<u>Directions from intersection of US-49 and US-90 in Gulfport, MS:</u> Travel east on US-90/Beach Blvd, in 4.1 miles, turn left onto Cowan Rd, in .3 miles, the property will be on the right on the corner of Cowan Rd and Collins Blvd.

Address: 306 Cowan Rd, Gulfport, MS 39507.