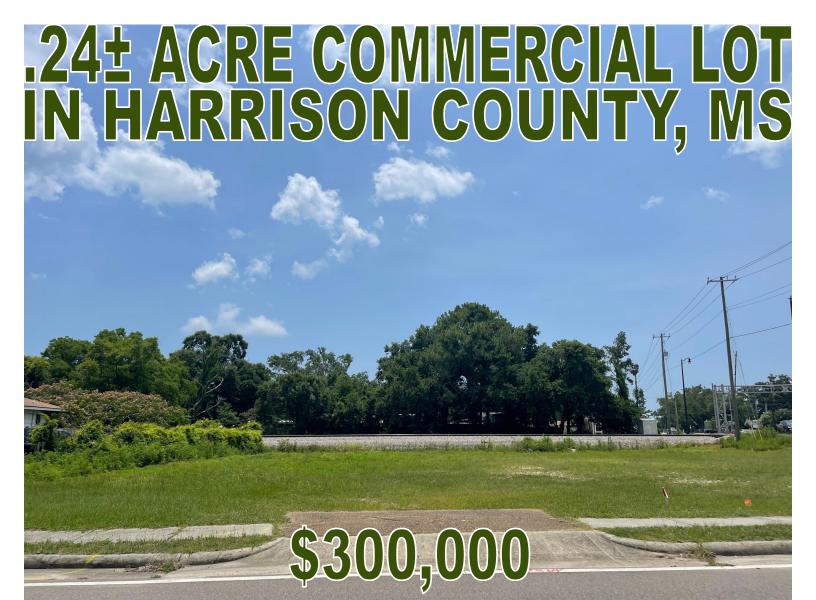

Excellent commercial lot in Gulfport, MS! This .24± acre lot in Harrison County, MS, is an excellent spot for almost anything! The property is less than half a mile from the beach and less than 5 miles from Downtown Gulfport! The property is located close to US-90 and near plenty of shopping! Utilities are available near by, as there are plenty of businesses in the surrounding area. Check out this investment opportunity before it's too late! Commercially zoned T4+ per Gulfport Zoning Regulations.

Address: 306 Cowan Rd, Gulfport, MS 39507.

Call me today!.

PRESTON SMITH, MANAGING BROKER Preston@TomSmithLand.com 601.990.5070 office | 601.209.7150 cell