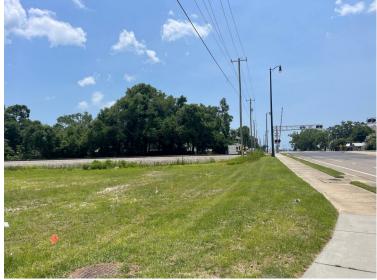

Excellent commercial lot in Gulfport, MS! This .24± acre lot in Harrison County, MS, is an excellent spot for almost anything! The property is less than half a mile from the beach and less than 5 miles from Downtown Gulfport! The property is located close to US-90 and near plenty of shopping! Utilities are available near by, as there are plenty of businesses in the surrounding area. Check out this investment opportunity before it's too late! Commercially zoned T4+ per Gulfport Zoning Regulations.

<u>Directions from intersection of US-49 and US-90 in Gulfport, MS:</u> Travel east on US-90/Beach Blvd, in 4.1 miles, turn left onto Cowan Rd, in .3 miles, the property will be on the right on the corner of Cowan Rd and Collins Blvd.