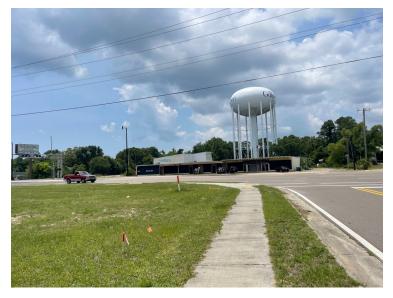

Excellent commercial lot in Gulfport, MS! This .24± acre lot in Harrison County, MS, is an excellent spot for almost anything! The property is less than half a mile from the beach and less than 5 miles from Downtown Gulfport! The property is located close to US-90 and near plenty of shopping! Utilities are available near by, as there are plenty of businesses in the surrounding area. Check out this investment opportunity before it's too late! Commercially zoned T4+ per Gulfport Zoning Regulations.

<u>Directions from intersection of US-49 and US-90 in Gulfport, MS:</u> Travel east on US-90/Beach Blvd, in 4.1 miles, turn left onto Cowan Rd, in .3 miles, the property will be on the right on the corner of Cowan Rd and Collins Blvd.