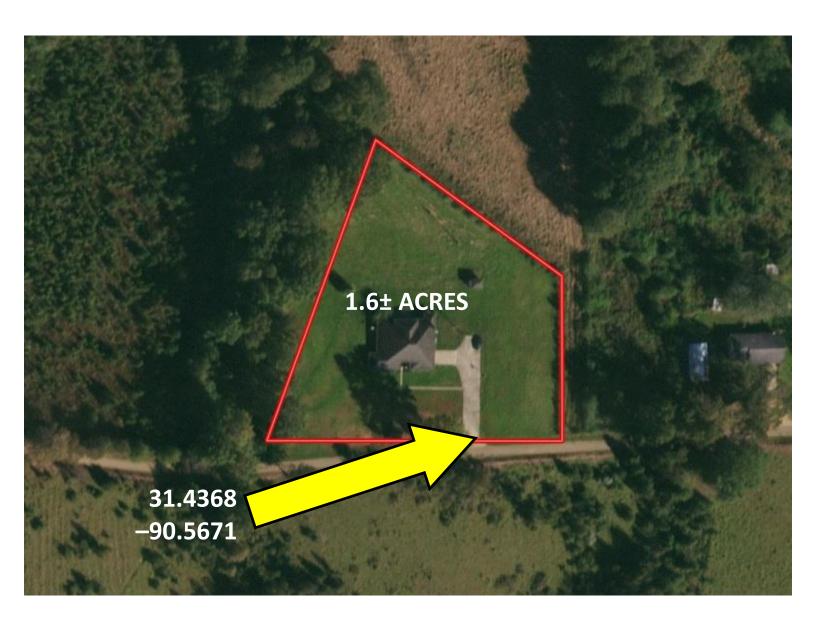

right at the fork, follow signs for Natchez/US-84W, in 2.3 miles, turn left onto W Lincoln Dr SW, in 4.1 miles, turn left onto Jackson Liberty Dr SW, in 4.2 miles, turn left onto Farris Trail SW, in 1 mile, turn left onto London Dr SW, in .3 miles, turn left onto Allman Trail SW, in .2 miles, the destination will be on the right.

Address: 1534 Allman Trl SW, Bogue Chitto, MS 39629



## Call me today!

TARA WALKER SMITH, REALTOR® Tara@TomSmithHomes.com 601.990.5070 office | 601.407.4315 cell



















## Call me today!



TARA WALKER SMITH, REALTOR® Tara@TomSmithHomes.com 601.990.5070 office | 601.407.4315 cell





LändReport



















## Call me today!

TARA WALKER SMITH, REALTOR® Tara@TomSmithHomes.com 601.990.5070 office | 601.407.4315 cell





#### **Aerial Map**



#### **INTERACTIVE MAP LINK**

## Call me today!

**TARA WALKER SMITH, REALTOR®**Tara@TomSmithHomes.com
601.990.5070 office | 601.407.4315 cell





#### **Ownership Map**



## Call me today!

**TARA WALKER SMITH, REALTOR®**Tara@TomSmithHomes.com

601.990.5070 **office** | 601.407.4315 **cell** 





#### **Directional Map**



<u>Directions from I-55 and US-84 in Brookhaven, MS:</u> Take Exit 38, keep right at the fork, follow signs for Natchez/US-84W, in 2.3 miles, turn left onto W Lincoln Dr SW, in 4.1 miles, turn left onto Jackson Liberty Dr SW, in 4.2 miles, turn left onto Farris Trail SW, in 1 mile, turn left onto London Dr SW, in .3 miles, turn left onto Allman Trail SW, in .2 miles, the destination will be on the right.

Address: 1534 Allman Trl SW, Bogue Chitto, MS 39629



TAR