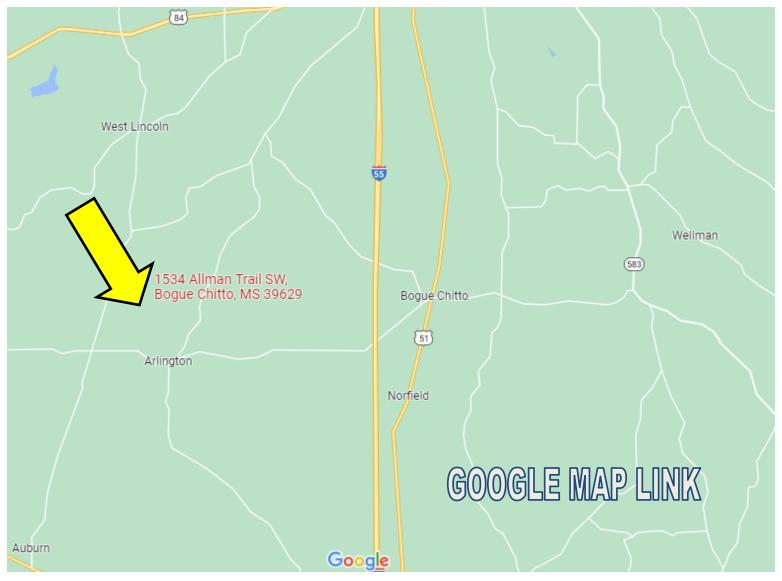

#### **Directional Map**

<u>Directions from I-55 and US-84 in Brookhaven, MS:</u> Take Exit 38, keep right at the fork, follow signs for Natchez/US-84W, in 2.3 miles, turn left onto W Lincoln Dr SW, in 4.1 miles, turn left onto Jackson Liberty Dr SW, in 4.2 miles, turn left onto Farris Trail SW, in 1 mile, turn left onto London Dr SW, in .3 miles, turn left onto Allman Trail SW, in .2 miles, the destination will be on the right.

Address: 1534 Allman Trl SW, Bogue Chitto, MS 39629

TARA WALKER SMITH, REALTOR Tara@TomSmithHomes.com
601.990.5070 office | 601.407.4315 cell