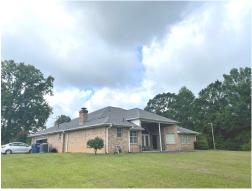

# 3 BED/3.5 BATH HOME ON 1.6± ACRES IN LINCOLN COUNTY, MS

#### 1534 Allman Trl SW, Bogue Chitto, MS 39629

\$255,000

This Lincoln County three-bedroom, three-and-a-half-bath home sits on 1.66± acres in Bogue Chitto, MS. The home features a spacious keeping room off of the kitchen with a fireplace, tall ceilings, and tile flooring throughout. One of the bathrooms has an entrance from the outside, making it convenient for guests when enjoying a backyard bbq. The backyard is spacious and private and would be the ideal place for a pool or lounging area. The home is located on a quiet dead-end country road in the West Lincoln School District. The property is only 25 minutes from the amenities of Brookhaven, MS, and approximately only one hour from Jackson, MS. If you have been looking for a new home in the country, but with all the amenities of the city, call Tara for your private showing!