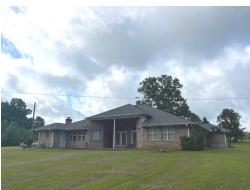

# 3 BED/3.5 BATH HOME ON 1.6± ACRES IN LINCOLN COUNTY, MS

#### 1534 Allman Trl SW, Bogue Chitto, MS 39629

\$255,000

This Lincoln County three-bedroom, three-and-a-half-bath home sits on 1.66± acres in Bogue Chitto, MS. The home features a spacious keeping room off of the kitchen with a fireplace, tall ceilings, and tile flooring throughout. One of the bathrooms has an entrance from the outside, making it convenient for guests when enjoying a backyard bbq. The backyard is spacious and private and would be the ideal place for a pool or lounging area. The home is located on a quiet dead-end country road in the West Lincoln School District. The property is only 25 minutes from the amenities of Brookhaven, MS, and approximately only one hour from Jackson, MS. If you have been looking for a new home in the country, but with all the amenities of the city, call Tara for your private showing!