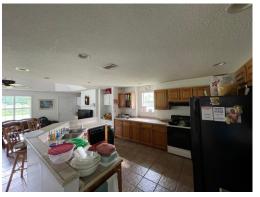

#### 1534 Allman Trl SW, Bogue Chitto, MS 39629

\$255,000

This Lincoln County three-bedroom, three-and-a-half-bath home sits on 1.66± acres in Bogue Chitto, MS. The home features a spacious keeping room off of the kitchen with a fireplace, tall ceilings, and tile flooring throughout. One of the bathrooms has an entrance from the outside, making it convenient for guests when enjoying a backyard bbq. The backyard is spacious and private and would be the ideal place for a pool or lounging area. The home is located on a quiet dead-end country road in the West Lincoln School District. The property is only 25 minutes from the amenities of Brookhaven, MS, and approximately only one hour from Jackson, MS. If you have been looking for a new home in the country, but with all the amenities of the city, call Tara for your private showing!