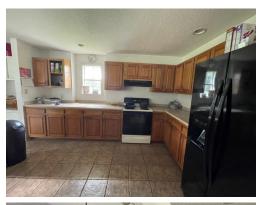

#### 1534 Allman Trl SW, Bogue Chitto, MS 39629

\$255,000

This Lincoln County three-bedroom, three-and-a-half-bath home sits on 1.66± acres in Bogue Chitto, MS. The home features a spacious keeping room off of the kitchen with a fireplace, tall ceilings, and tile flooring throughout. One of the bathrooms has an entrance from the outside, making it convenient for guests when enjoying a backyard bbq. The backyard is spacious and private and would be the ideal place for a pool or lounging area. The home is located on a quiet dead-end country road in the West Lincoln School District. The property is only 25 minutes from the amenities of Brookhaven, MS, and approximately only one hour from Jackson, MS. If you have been looking for a new home in the country, but with all the amenities of the city, call Tara for your private showing!