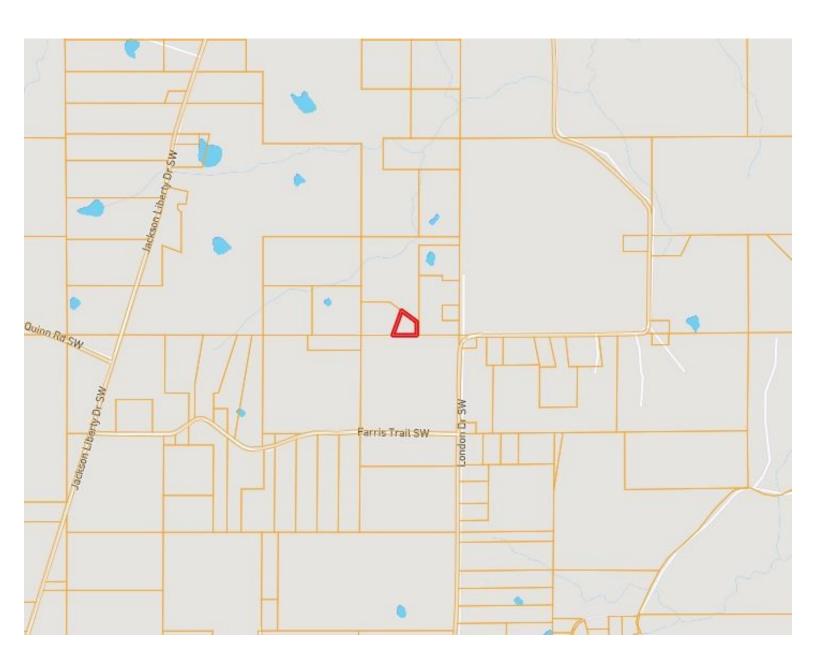

nto Farris Trail SW, in 1 mile, turn left onto London Dr SW, in .3 miles, turn left onto Allman Trail SW, in .2 miles, the destination will be on the right.

Address: 1534 Allman Trl SW, Bogue Chitto, MS 39629



## Call me today!

TARA WALKER SMITH, REALTOR® Tara@TomSmithHomes.com 601.990.5070 office | 601.407.4315 cell



















## Call me today!



TARA WALKER SMITH, REALTOR® Tara@TomSmithHomes.com 601.990.5070 office | 601.407.4315 cell





LändReport



















## Call me today!

TARA WALKER SMITH, REALTOR® Tara@TomSmithHomes.com 601.990.5070 office | 601.407.4315 cell





#### **Aerial Map**



#### **INTERACTIVE MAP LINK**

## Call me today!

**TARA WALKER SMITH, REALTOR®**Tara@TomSmithHomes.com
601.990.5070 office | 601.407.4315 cell





#### **Ownership Map**



## Call me today!

**TARA WALKER SMITH, REALTOR®**Tara@TomSmithHomes.com

601.990.5070 **office** | 601.407.4315 **cell** 





#### **Directional Map**



<u>Directions from I-55 and US-84 in Brookhaven, MS:</u> Take Exit 38, keep right at the fork, follow signs for Natchez/US-84W, in 2.3 miles, turn left onto W Lincoln Dr SW, in 4.1 miles, turn left onto Jackson Liberty Dr SW, in 4.2 miles, turn left onto Farris Trail SW, in 1 mile, turn left onto London Dr SW, in .3 miles, turn left onto Allman Trail SW, in .2 miles, the destination will be on the right.

Address: 1534 Allman Trl SW, Bogue Chitto, MS 39629



TARA WALKER SMITH, REALTOR Tara@TomSmithHomes.com
601.990.5070 office | 601.407.4315 cell