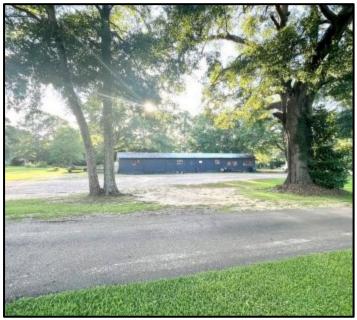

#### 12± Acres in Lincoln County, MS

Calling all investors! Come take a look at this residential property/investment package on 12+/- acres inside the city limits of Brookhaven, MS! This property features: a 16x80 single wide mobile home with a back patio and storage shed, a quonset hut on a slab with a 1/2 bath, a vacant home site with a well-kept sidewalk entry, a 1,700 sf home currently occupied by a tenant, a large metal shop presently being used for commercial space, and hook ups present for another income-producing dwelling of your choosing. With 12+/- acres, you have more than enough room to expand as you please. Please ask your agent for disclosures as they are present in mls for each space. City covenants and restrictions still apply. Call Blake to set up your viewing today!