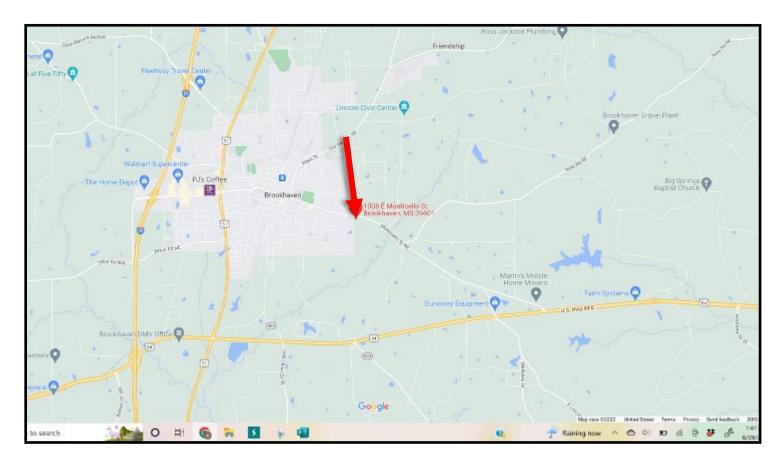

## DIFFCTIONAL MAP

<u>Directions from the Intersection of Hwy 51 and Schwem Ave. in</u>

<u>Brookhaven, MS</u>: Continue on Schwem Ave./E Monticello St for 2.2 miles, the property will be on your left. <u>GOOGLE MAP LINK</u>