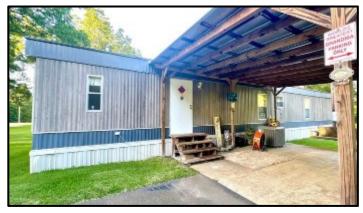

#### 12± Acres in Lincoln County, MS

Calling all investors! Come take a look at this residential property/investment package on 12+/- acres inside the city limits of Brookhaven, MS! This property features: a 16x80 single wide mobile home with a back patio and storage shed, a quonset hut on a slab with a 1/2 bath, a vacant home site with a well-kept sidewalk entry, a 1,700 sf home currently occupied by a tenant, a large metal shop presently being used for commercial space, and hook ups present for another income-producing dwelling of your choosing. With 12+/- acres, you have more than enough room to expand as you please. Please ask your agent for disclosures as they are present in mls for each space. City covenants and restrictions still apply. Call Blake to set up your viewing today!