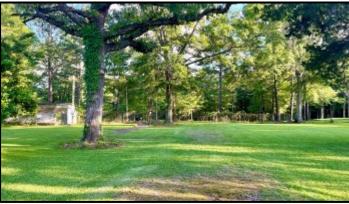

#### 12± Acres in Lincoln County, MS

Calling all investors! Come take a look at this residential property/investment package on 12+/- acres inside the city limits of Brookhaven, MS! This property features: a 16x80 single wide mobile home with a back patio and storage shed, a quonset hut on a slab with a 1/2 bath, a vacant home site with a well-kept sidewalk entry, a 1,700 sf home currently occupied by a tenant, a large metal shop presently being used for commercial space, and hook ups present for another income-producing dwelling of your choosing. With 12+/- acres, you have more than enough room to expand as you please. Please ask your agent for disclosures as they are present in mls for each space. City covenants and restrictions still apply. Call Blake to set up your viewing today!