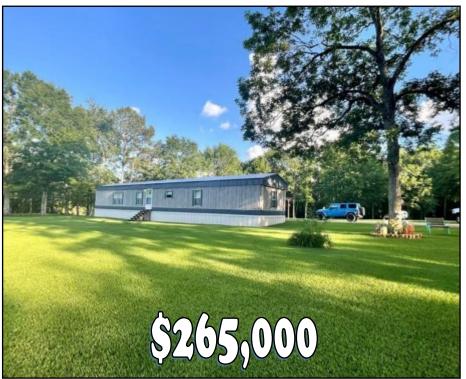

#### 12± Acres in Lincoln County, MS

Calling all investors! Come take a look at this residential property/investment package on 12+/- acres inside the city limits of Brookhaven, MS! This property features: a 16x80 single wide mobile home with a back patio and storage shed, a quonset hut on a slab with a 1/2 bath, a vacant home site with a well-kept sidewalk entry, a 1,700 sf home currently occupied by a tenant, a large metal shop presently being used for commercial space, and hook ups present for another income-producing dwelling of your choosing. With 12+/- acres, you have more than enough room to expand as you please. Please ask your agent for disclosures as they are present in mls for each space. City covenants and restrictions still apply. Call Blake to set up your viewing today!