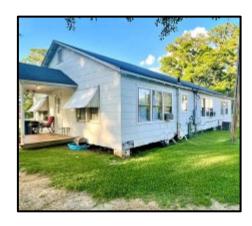

#### 12± Acres in Lincoln County, MS

Calling all investors! Come take a look at this residential property/investment package on 12+/- acres inside the city limits of Brookhaven, MS! This property features: a 16x80 single wide mobile home with a back patio and storage shed, a quonset hut on a slab with a 1/2 bath, a vacant home site with a well-kept sidewalk entry, a 1,700 sf home currently occupied by a tenant, a large metal shop presently being used for commercial space, and hook ups present for another income-producing dwelling of your choosing. With 12+/- acres, you have more than enough room to expand as you please. Please ask your agent for disclosures as they are present in mls for each space. City covenants and restrictions still apply. Call Blake to set up your viewing today!