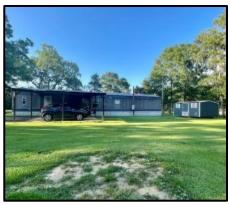

#### 12± Acres in Lincoln County, MS

Calling all investors! Come take a look at this residential property/investment package on 12+/- acres inside the city limits of Brookhaven, MS! This property features: a 16x80 single wide mobile home with a back patio and storage shed, a quonset hut on a slab with a 1/2 bath, a vacant home site with a well-kept sidewalk entry, a 1,700 sf home currently occupied by a tenant, a large metal shop presently being used for commercial space, and hook ups present for another income-producing dwelling of your choosing. With 12+/- acres, you have more than enough room to expand as you please. Please ask your agent for disclosures as they are present in mls for each space. City covenants and restrictions still apply. Call Blake to set up your viewing today!