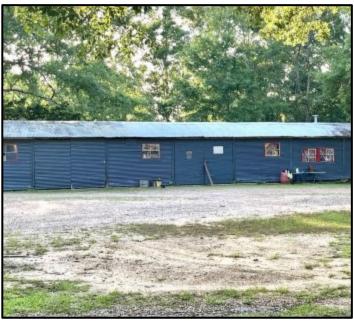

#### 12± Acres in Lincoln County, MS

Calling all investors! Come take a look at this residential property/investment package on 12+/- acres inside the city limits of Brookhaven, MS! This property features: a 16x80 single wide mobile home with a back patio and storage shed, a quonset hut on a slab with a 1/2 bath, a vacant home site with a well-kept sidewalk entry, a 1,700 sf home currently occupied by a tenant, a large metal shop presently being used for commercial space, and hook ups present for another income-producing dwelling of your choosing. With 12+/- acres, you have more than enough room to expand as you please. Please ask your agent for disclosures as they are present in mls for each space. City covenants and restrictions still apply. Call Blake to set up your viewing today!