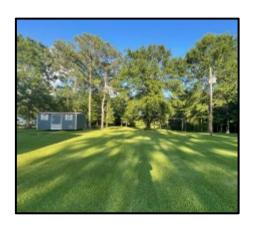

#### 12± Acres in Lincoln County, MS

Calling all investors! Come take a look at this residential property/investment package on 12+/- acres inside the city limits of Brookhaven, MS! This property features: a 16x80 single wide mobile home with a back patio and storage shed, a quonset hut on a slab with a 1/2 bath, a vacant home site with a well-kept sidewalk entry, a 1,700 sf home currently occupied by a tenant, a large metal shop presently being used for commercial space, and hook ups present for another income-producing dwelling of your choosing. With 12+/- acres, you have more than enough room to expand as you please. Please ask your agent for disclosures as they are present in mls for each space. City covenants and restrictions still apply. Call Blake to set up your viewing today!