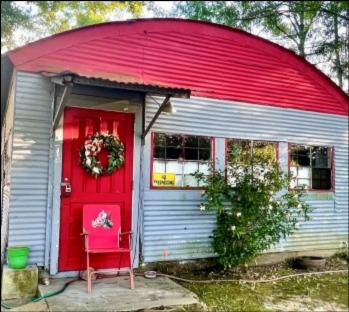

#### 12± Acres in Lincoln County, MS

Calling all investors! Come take a look at this residential property/investment package on 12+/- acres inside the city limits of Brookhaven, MS! This property features: a 16x80 single wide mobile home with a back patio and storage shed, a quonset hut on a slab with a 1/2 bath, a vacant home site with a well-kept sidewalk entry, a 1,700 sf home currently occupied by a tenant, a large metal shop presently being used for commercial space, and hook ups present for another income-producing dwelling of your choosing. With 12+/- acres, you have more than enough room to expand as you please. Please ask your agent for disclosures as they are present in mls for each space. City covenants and restrictions still apply. Call Blake to set up your viewing today!