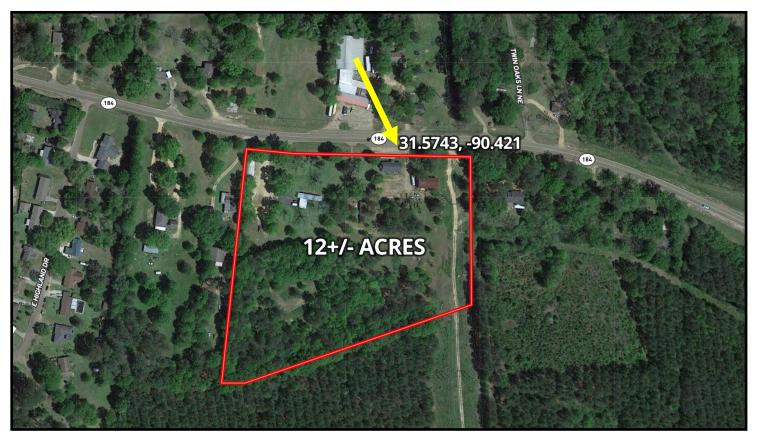

# ATRIAL MAP

Click **HERE** for an Interactive Map

## DIFFCTIONAL MAP

<u>Directions from the Intersection of Hwy 51 and Schwem Ave. in</u>

<u>Brookhaven, MS</u>: Continue on Schwem Ave./E Monticello St for 2.2 miles, the property will be on your left. <u>GOOGLE MAP LINK</u>