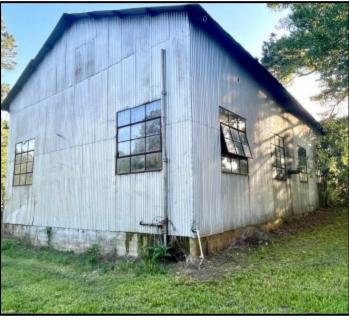

#### 12± Acres in Lincoln County, MS

Calling all investors! Come take a look at this residential property/investment package on 12+/- acres inside the city limits of Brookhaven, MS! This property features: a 16x80 single wide mobile home with a back patio and storage shed, a quonset hut on a slab with a 1/2 bath, a vacant home site with a well-kept sidewalk entry, a 1,700 sf home currently occupied by a tenant, a large metal shop presently being used for commercial space, and hook ups present for another income-producing dwelling of your choosing. With 12+/- acres, you have more than enough room to expand as you please. Please ask your agent for disclosures as they are present in mls for each space. City covenants and restrictions still apply. Call Blake to set up your viewing today!