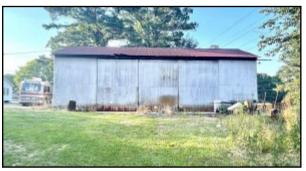

#### 12± Acres in Lincoln County, MS

Calling all investors! Come take a look at this residential property/investment package on 12+/- acres inside the city limits of Brookhaven, MS! This property features: a 16x80 single wide mobile home with a back patio and storage shed, a quonset hut on a slab with a 1/2 bath, a vacant home site with a well-kept sidewalk entry, a 1,700 sf home currently occupied by a tenant, a large metal shop presently being used for commercial space, and hook ups present for another income-producing dwelling of your choosing. With 12+/- acres, you have more than enough room to expand as you please. Please ask your agent for disclosures as they are present in mls for each space. City covenants and restrictions still apply. Call Blake to set up your viewing today!