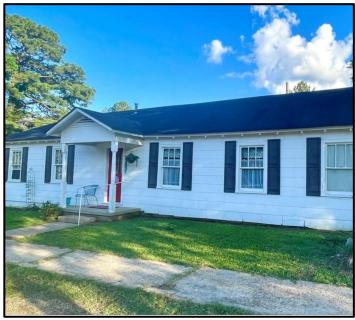

#### 12± Acres in Lincoln County, MS

Calling all investors! Come take a look at this residential property/investment package on 12+/- acres inside the city limits of Brookhaven, MS! This property features: a 16x80 single wide mobile home with a back patio and storage shed, a quonset hut on a slab with a 1/2 bath, a vacant home site with a well-kept sidewalk entry, a 1,700 sf home currently occupied by a tenant, a large metal shop presently being used for commercial space, and hook ups present for another income-producing dwelling of your choosing. With 12+/- acres, you have more than enough room to expand as you please. Please ask your agent for disclosures as they are present in mls for each space. City covenants and restrictions still apply. Call Blake to set up your viewing today!