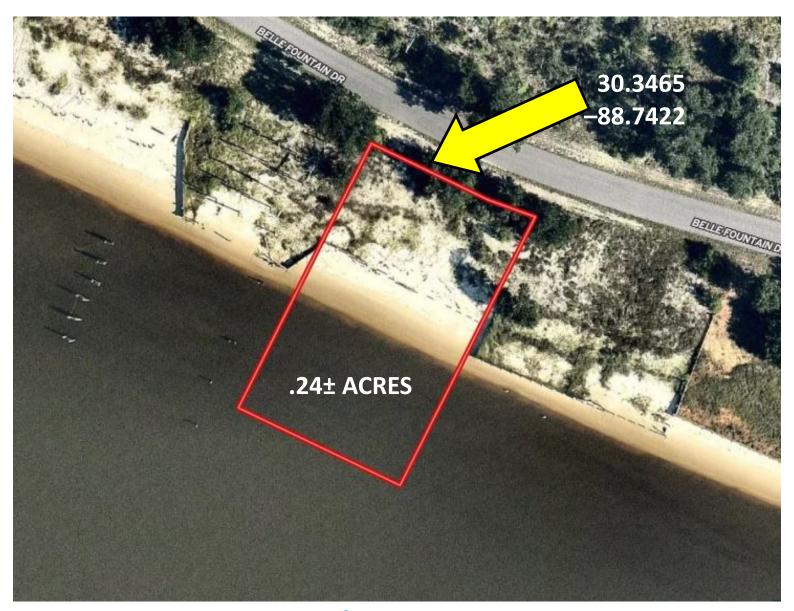

#### **Aerial Map**

# .24± ACRE BEACH LOT IN BELLEFONTAINE MARSH COASTAL PRESERVE IN OCEAN SPRINGS, MS

Are you looking for sandy toes and a salty breeze? Well, you've found it! This .24± acre beach lot in Bellefontaine Marsh Coastal Preserve is begging to be your next vacation spot! This lot in Jackson County, MS, would be an excellent spot to claim your own slice of the Mississippi Gulf Coast! Conveniently located near Ocean Springs and Biloxi, MS, this property offers an escape while providing quick access to the amenities of comfortable living. So come take a look and start planning your beach home get-a-way! Call Tara Smith 601-407-4315! Covenants available upon request.