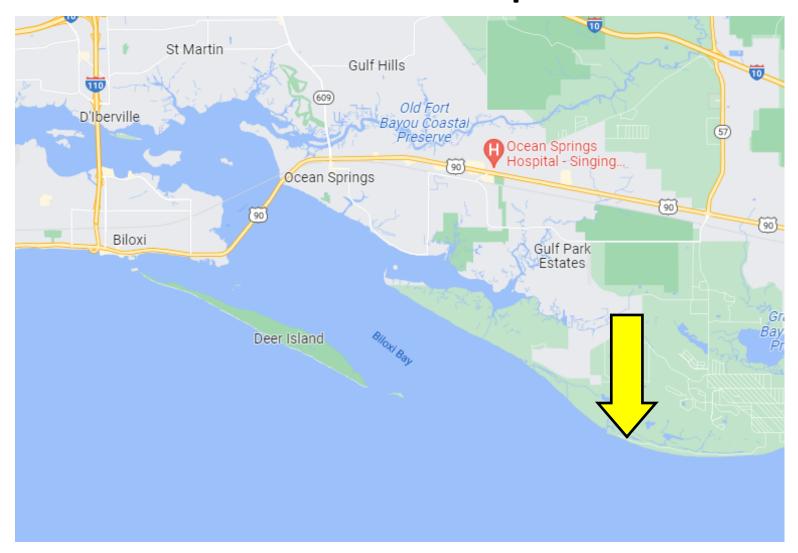

#### **Directional Map**

#### **GOOGLE MAP LINK**

<u>Directions from the intersection of US-90 and Washington Ave, in Gulfport, MS:</u> Travel east on US-90E, in 6.5 miles, turn tight onto MS-57S, in .5 miles, continue straight onto Belle Fontaine Rd/Greyhound Way, in 2.3 miles, continue onto Main St, in 1.4 miles, take a slight right to stay on Main St, in .3 miles, continue onto Bell Fontaine Dr, in 2.4 miles, the property will be on the left.