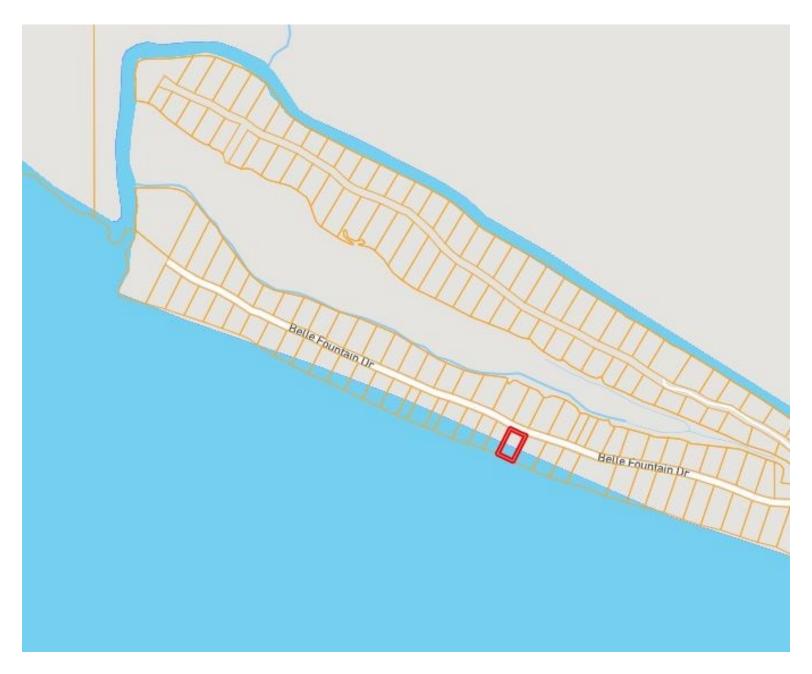

and Washington Ave, in Gulfport, MS:</u> Travel east on US-90E, in 6.5 miles, turn tight onto MS-57S, in .5 miles, continue straight onto Belle Fontaine Rd/Greyhound Way, in 2.3 miles, continue onto Main St, in 1.4 miles, take a slight right to stay on Main St, in .3 miles, continue onto Bell Fontaine Dr, in 2.4 miles, the property will be on the left.



### Call me today!

TARA WALKER SMITH, REALTOR®
Tara@TomSmithHomes.com
601.990.5070 office | 601.407.4315 cell





















### Call me today!

#### TARA WALKER SMITH, REALTOR® Tara@TomSmithHomes.com 601.990.5070 office | 601.407.4315 cell





#### **Aerial Map**



#### INTERACTIVE MAP LINK

## Call me today!

TARA WALKER SMITH, REALTOR® Tara@TomSmithHomes.com 601.990.5070 office | 601.407.4315 cell





#### **Ownership Map**



### Call me today!

TARA WALKER SMITH, REALTOR® Tara@TomSmithHomes.com 601.990.5070 office | 601.407.4315 cell





#### **Directional Map**



#### **GOOGLE MAP LINK**

<u>Directions from the intersection of US-90 and Washington Ave, in Gulfport, MS:</u> Travel east on US-90E, in 6.5 miles, turn tight onto MS-57S, in .5 miles, continue straight onto Belle Fontaine Rd/Greyhound Way, in 2.3 miles, continue onto Main St, in 1.4 miles, take a slight right to stay on Main St, in .3 miles, continue onto Bell Fontaine Dr, in 2.4 miles, the property will be on the left.



TARA WALKER SMITH, REALTOR® Tara@TomSmithHomes.com 601.990.5070 office | 601.407.4315 cell

#### **TARA WAL** Tara@Tor 601.990.5070

2011-2022

BEST