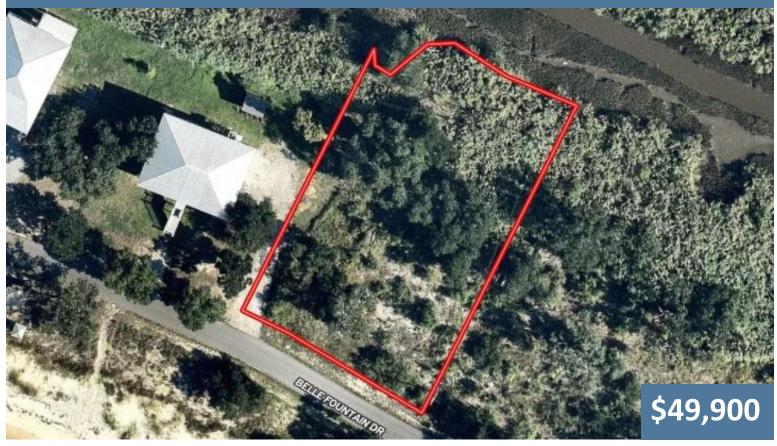

# .47± ACRE LOT IN BELLEFONTAINE MARSH COASTAL PRESERVE IN JACKSON COUNTY, MS

Are you looking for a lot on the water with amazing beach views? Then this is the lot for you! This .47± acre lot in the Bellefontaine Marsh Coastal Preserve in Jackson County, MS, is the perfect place to kick back and enjoy the salty air and sandy toes lifestyle. The property has canal frontage on its north end and is literally across the street from the Gulf! Conveniently located near Ocean Springs and Biloxi, MS, this property offers an escape while providing quick access to the amenities of comfortable living. Take a look and start planning your beach home get-a-way! Covenants available upon request.

#### **Aerial Map**

### **Ownership Map**