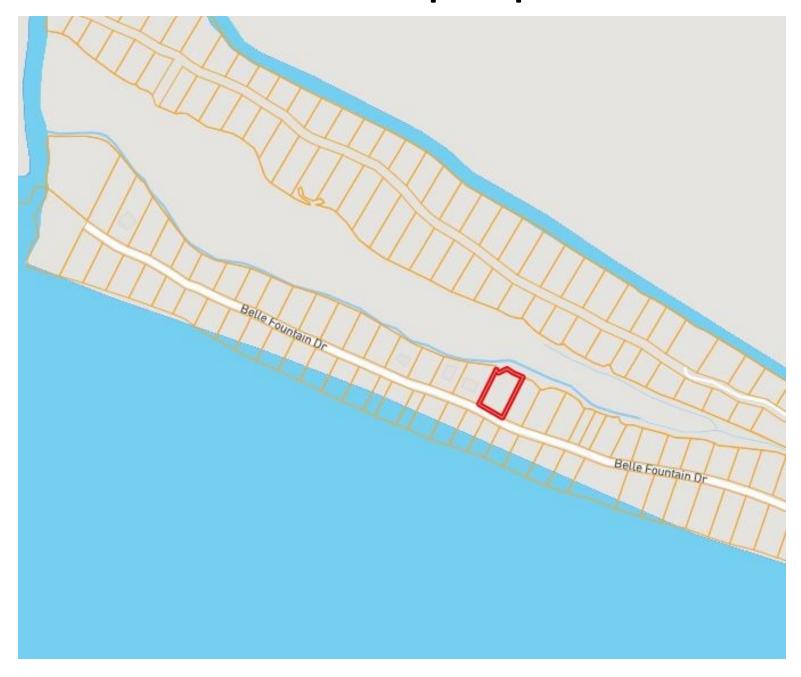

### **Ownership Map**

# .47± ACRE LOT IN BELLEFONTAINE MARSH COASTAL PRESERVE IN JACKSON COUNTY, MS

Are you looking for a lot on the water with amazing beach views? Then this is the lot for you! This .47± acre lot in the Bellefontaine Marsh Coastal Preserve in Jackson County, MS, is the perfect place to kick back and enjoy the salty air and sandy toes lifestyle. The property has canal frontage on its north end and is literally across the street from the Gulf! Conveniently located near Ocean Springs and Biloxi, MS, this property offers an escape while providing quick access to the amenities of comfortable living. Take a look and start planning your beach home get-a-way! Covenants available upon request.