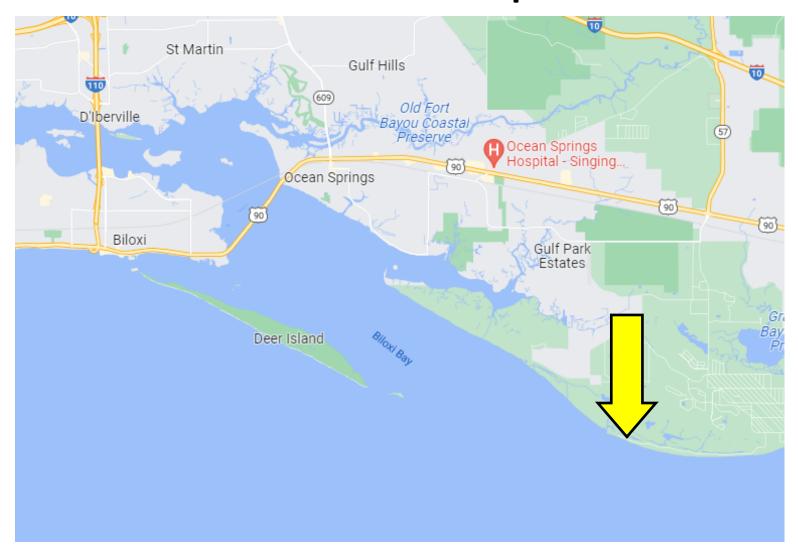

#### **Directional Map**

#### **GOOGLE MAP LINK**

<u>Directions from the intersection of US-90 and Washington Ave, in Gulfport, MS:</u> Travel east on US-90E, in 6.5 miles, turn tight onto MS-57S, in .5 miles, continue straight onto Belle Fontaine Rd/Greyhound Way, in 2.3 miles, continue onto Main St, in 1.4 miles, take a slight right to stay on Main St, in .3 miles, continue onto Bell Fontaine Dr, in 2.4 miles, the property will be on the right.