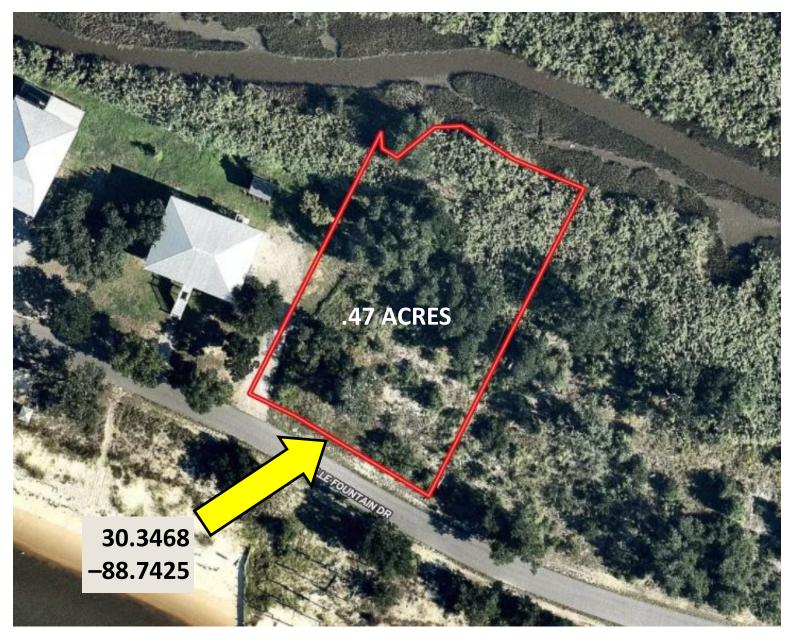

#### **Aerial Map**

# .47± ACRE LOT IN BELLEFONTAINE MARSH COASTAL PRESERVE IN JACKSON COUNTY, MS

Are you looking for a lot on the water with amazing beach views? Then this is the lot for you! This .47± acre lot in the Bellefontaine Marsh Coastal Preserve in Jackson County, MS, is the perfect place to kick back and enjoy the salty air and sandy toes lifestyle. The property has canal frontage on its north end and is literally across the street from the Gulf! Conveniently located near Ocean Springs and Biloxi, MS, this property offers an escape while providing quick access to the amenities of comfortable living. Take a look and start planning your beach home get-a-way! Covenants available upon request.