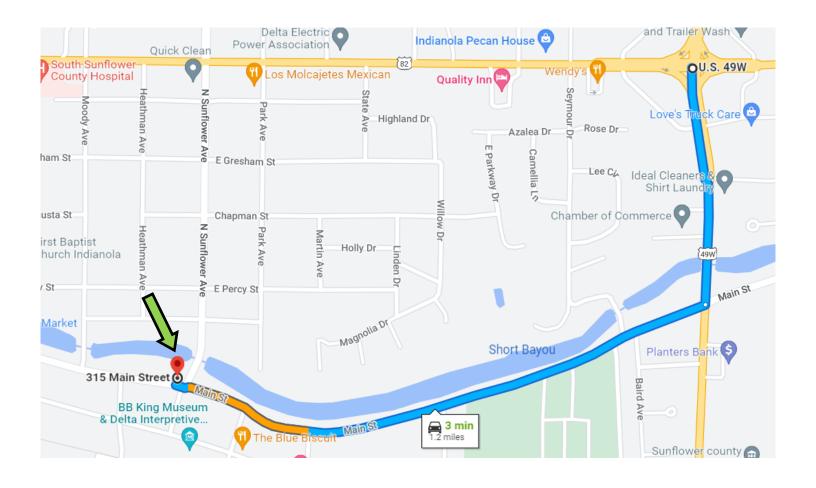

<u>Directions from the intersection of Hwy 49 & Hwy 82 in Indianola, MS:</u> Travel South on Hwy 49 for 0.4 miles. Turn right onto Main Street and in 0.8 miles the destination is on the right.

Call me today!

## DIRECTIONAL MAP

#### Address: 315 Main Street, Indianola, MS 38751

**Directions from the intersection of Hwy 49 & Hwy 82 in Indianola, MS:** Travel South on Hwy 49 for 0.4 miles. Turn right onto Main Street and in 0.8 miles the destination is on the right.