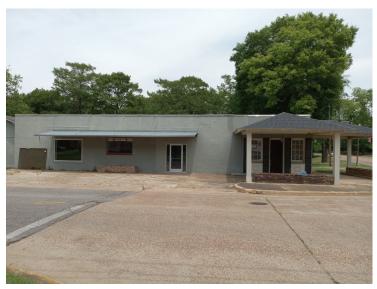

#### 315 Main Street, Indianola, MS 38751

This 3,700+/- sq/ft space sits on a 1.03+/- acre corner lot in Sunflower County, along Indian Bayou in downtown Indianola. This commercial space was recently renovated, turn-key ready to rent, and conveniently located in the heart of town. The property consists of two separate, rentable spaces. The large event-style space has new carpeted floors, fresh paint, and large natural light windows. The smaller unit is set up perfectly for a food service operation with an installed vent-a-hood system, commercial sinks, stained concrete floors, new exposed industrial HVAC vents and ductwork, ceiling fans, and two large bathrooms. This location is perfect for your business exposure in an extremely high traffic area. Call Emerson today for a private showing!