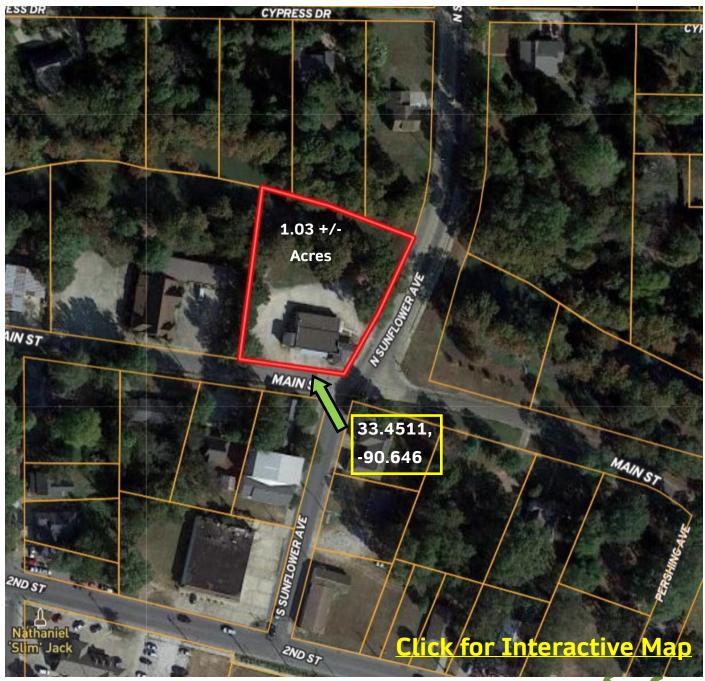

t is set up perfectly for a food service operation with an installed vent-a-hood system, commercial sinks, stained concrete floors, new exposed industrial HVAC vents and ductwork, ceiling fans, and two large bathrooms. This location is perfect for your business exposure in an extremely high traffic area. Call Emerson today for a private showing!

<u>Directions from the intersection of Hwy 49 & Hwy 82 in Indianola, MS:</u> Travel South on Hwy 49 for 0.4 miles. Turn right onto Main Street and in 0.8 miles the destination is on the right.



Call me today!

EMERSON LOVELACE, REALTOR® Emerson@TomSmithLand.com 662.441.2500 office | 662.715.3302 cell











### Call me today!

EMERSON LOVELACE, REALTOR® Emerson@TomSmithLand.com 662.441.2500 office | 662.715.3302 cell





## **AERIAL MAP**



Call me today!







# OWNERSHIP MAP



Call me today!

EMERSON LOVELACE, REALTOR® Emerson@TomSmithLand.com 662.441.2500 office | 662.715.3302 cell

LändRepor 2011-2022

BEST BROKERAGES



Expect More. Get More.

## DIRECTIONAL MAP



#### Address: 315 Main Street, Indianola, MS 38751

**Directions from the intersection of Hwy 49 & Hwy 82 in Indianola, MS:** Travel South on Hwy 49 for 0.4 miles. Turn right onto Main Street and in 0.8 miles the destination is on the right.