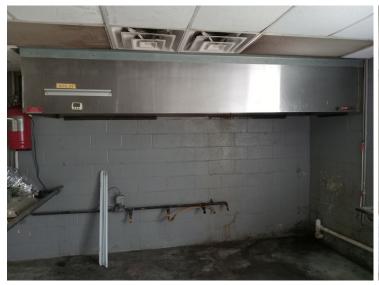

#### 315 Main Street, Indianola, MS 38751

This 3,700+/- sq/ft space sits on a 1.03+/- acre corner lot in Sunflower County, along Indian Bayou in downtown Indianola. This commercial space was recently renovated, turn-key ready to rent, and conveniently located in the heart of town. The property consists of two separate, rentable spaces. The large event-style space has new carpeted floors, fresh paint, and large natural light windows. The smaller unit is set up perfectly for a food service operation with an installed vent-a-hood system, commercial sinks, stained concrete floors, new exposed industrial HVAC vents and ductwork, ceiling fans, and two large bathrooms. This location is perfect for your business exposure in an extremely high traffic area. Call Emerson today for a private showing!