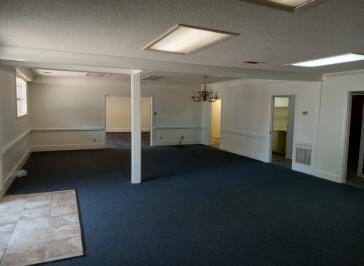

#### 315 Main Street, Indianola, MS 38751

This 3,700+/- sq/ft space sits on a 1.03+/- acre corner lot in Sunflower County, along Indian Bayou in downtown Indianola. This commercial space was recently renovated, turn-key ready to rent, and conveniently located in the heart of town. The property consists of two separate, rentable spaces. The large event-style space has new carpeted floors, fresh paint, and large natural light windows. The smaller unit is set up perfectly for a food service operation with an installed vent-a-hood system, commercial sinks, stained concrete floors, new exposed industrial HVAC vents and ductwork, ceiling fans, and two large bathrooms. This location is perfect for your business exposure in an extremely high traffic area. Call Emerson today for a private showing!