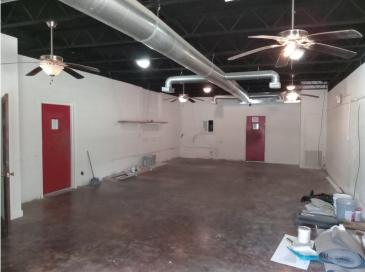

#### 315 Main Street, Indianola, MS 38751

This 3,700+/- sq/ft space sits on a 1.03+/- acre corner lot in Sunflower County, along Indian Bayou in downtown Indianola. This commercial space was recently renovated, turn-key ready to rent, and conveniently located in the heart of town. The property consists of two separate, rentable spaces. The large event-style space has new carpeted floors, fresh paint, and large natural light windows. The smaller unit is set up perfectly for a food service operation with an installed vent-a-hood system, commercial sinks, stained concrete floors, new exposed industrial HVAC vents and ductwork, ceiling fans, and two large bathrooms. This location is perfect for your business exposure in an extremely high traffic area. Call Emerson today for a private showing!