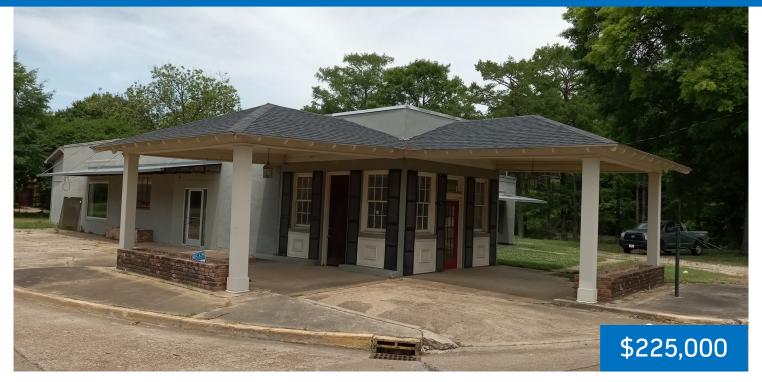

#### 315 Main Street, Indianola, MS 38751

This 3,700+/- sq/ft space sits on a 1.03+/- acre corner lot in Sunflower County, along Indian Bayou in downtown Indianola. This commercial space was recently renovated, turn-key ready to rent, and conveniently located in the heart of town. The property consists of two separate, rentable spaces. The large event-style space has new carpeted floors, fresh paint, and large natural light windows. The smaller unit is set up perfectly for a food service operation with an installed vent-a-hood system, commercial sinks, stained concrete floors, new exposed industrial HVAC vents and ductwork, ceiling fans, and two large bathrooms. This location is perfect for your business exposure in an extremely high traffic area. Call Emerson today for a private showing!