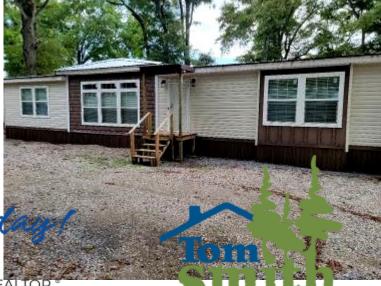

### 3 Bedroom / 2 Bath Home in Monterey, LA

You really have to see it to understand! This 2018 three-bedroom, two bath 2,600+/- square foot mobile in Monterey, LA, in Concordia Parish, is beautiful. Used as a second home, it is just waiting for its next owners. The open floorplan, expansive kitchen, and exposed beams give a sense of elegance. The bedrooms are large, and the primary suite is beautiful. The large back porch offers plenty of room for the quiet enjoyment of fall afternoons. If you are an outdoorsman, you will know this home is located near some of the best outdoor recreations you will ever find in Louisiana. If you are a fisherman, you will appreciate being just minutes from the famed Black River Lake complex. To make it even better, you are only a 20-minute drive to "Old River" and Jugheads Landing. If you are a duck hunter, you already know that you are in the center of the Mississippi Flyway! The lot, which is paid until January 2023, is leased annually and is transferable to the new owner. Call Clif Cannon to schedule a private tour today!