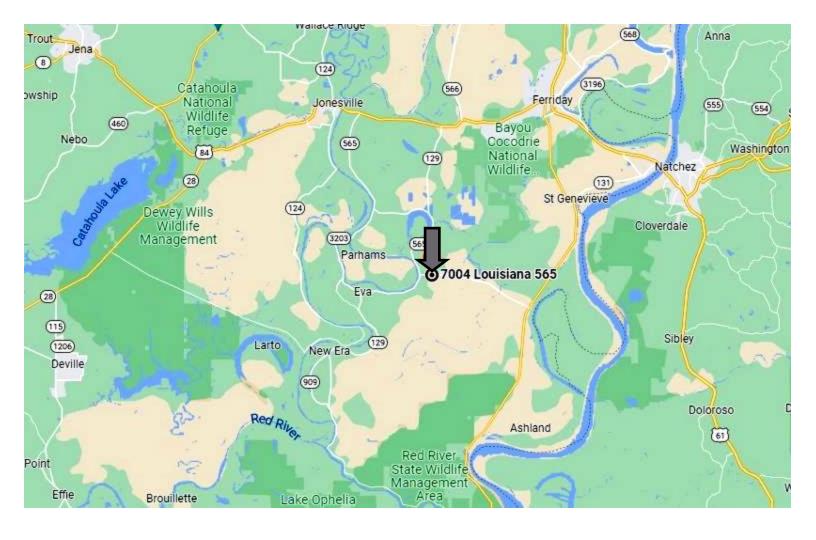

<u>Directions from Vidalia, LA:</u> Travel south on LA-131 for 6.7 miles. Merge onto LA-15S and travel for 8.9 miles. Turn right onto LA-565 and travel for 7.6 miles. Turn right into the drive, the home will be on the right about 100 yards.

#### **Directional Map**

<u>Directions from Vidalia, LA:</u> Travel south on LA-131 for 6.7 miles. Merge onto LA-15S and travel for 8.9 miles. Turn right onto LA-565 and travel for 7.6 miles. Turn right into the drive, the home will be on the right about 100 yards.

7004 Hwy 565, Monterey LA 71354

**Google Maps** 

CLIF CANNON, REALTOR®
Clif@TomSmithLand.com
601.990.5070 office | 601.565.1070 cell