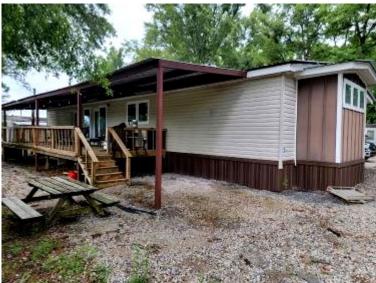

### 3 Bedroom / 2 Bath Home in Monterey, LA

You really have to see it to understand! This 2018 three-bedroom, two bath 2,600+/- square foot mobile in Monterey, LA, in Concordia Parish, is beautiful. Used as a second home, it is just waiting for its next owners. The open floorplan, expansive kitchen, and exposed beams give a sense of elegance. The bedrooms are large, and the primary suite is beautiful. The large back porch offers plenty of room for the quiet enjoyment of fall afternoons. If you are an outdoorsman, you will know this home is located near some of the best outdoor recreations you will ever find in Louisiana. If you are a fisherman, you will appreciate being just minutes from the famed Black River Lake complex. To make it even better, you are only a 20-minute drive to "Old River" and Jugheads Landing. If you are a duck hunter, you already know that you are in the center of the Mississippi Flyway! The lot, which is paid until January 2023, is leased annually and is transferable to the new owner. Call Clif Cannon to schedule a private tour today!