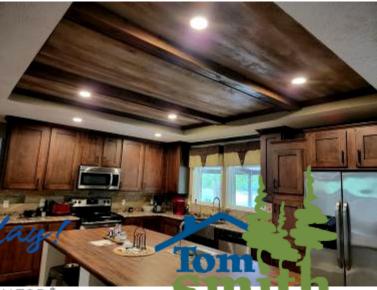

### 3 Bedroom / 2 Bath Home in Monterey, LA

You really have to see it to understand! This 2018 three-bedroom, two bath 2,600+/- square foot mobile in Monterey, LA, in Concordia Parish, is beautiful. Used as a second home, it is just waiting for its next owners. The open floorplan, expansive kitchen, and exposed beams give a sense of elegance. The bedrooms are large, and the primary suite is beautiful. The large back porch offers plenty of room for the quiet enjoyment of fall afternoons. If you are an outdoorsman, you will know this home is located near some of the best outdoor recreations you will ever find in Louisiana. If you are a fisherman, you will appreciate being just minutes from the famed Black River Lake complex. To make it even better, you are only a 20-minute drive to "Old River" and Jugheads Landing. If you are a duck hunter, you already know that you are in the center of the Mississippi Flyway! The lot, which is paid until January 2023, is leased annually and is transferable to the new owner. Call Clif Cannon to schedule a private tour today!