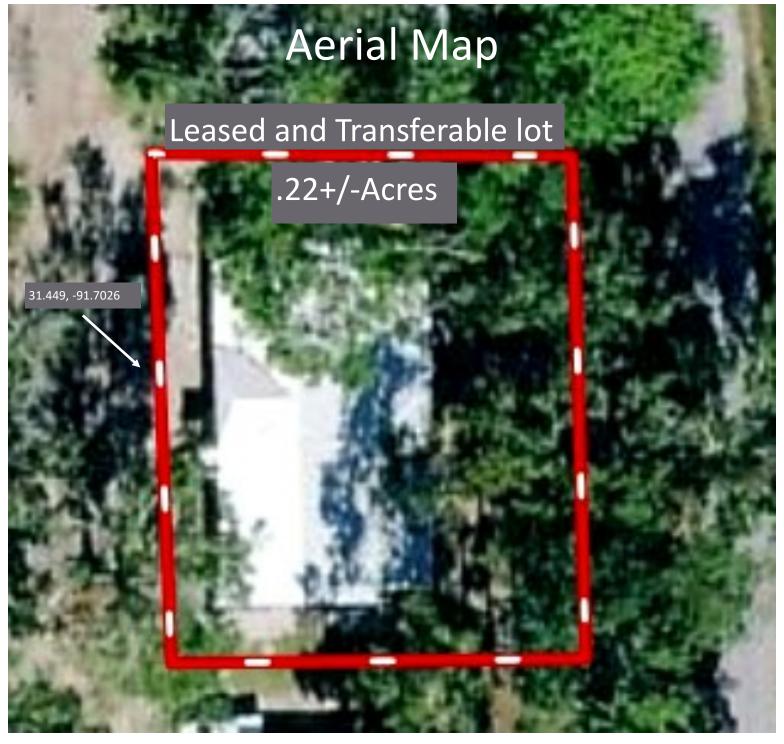

### 3 Bedroom / 2 Bath Home in Monterey, LA

You really have to see it to understand! This 2018 three-bedroom, two bath 2,600+/- square foot mobile in Monterey, LA, in Concordia Parish, is beautiful. Used as a second home, it is just waiting for its next owners. The open floorplan, expansive kitchen, and exposed beams give a sense of elegance. The bedrooms are large, and the primary suite is beautiful. The large back porch offers plenty of room for the quiet enjoyment of fall afternoons. If you are an outdoorsman, you will know this home is located near some of the best outdoor recreations you will ever find in Louisiana. If you are a fisherman, you will appreciate being just minutes from the famed Black River Lake complex. To make it even better, you are only a 20-minute drive to "Old River" and Jugheads Landing. If you are a duck hunter, you already know that you are in the center of the Mississippi Flyway! The lot, which is paid until January 2023, is leased annually and is transferable to the new owner. Call Clif Cannon to schedule a private tour today!