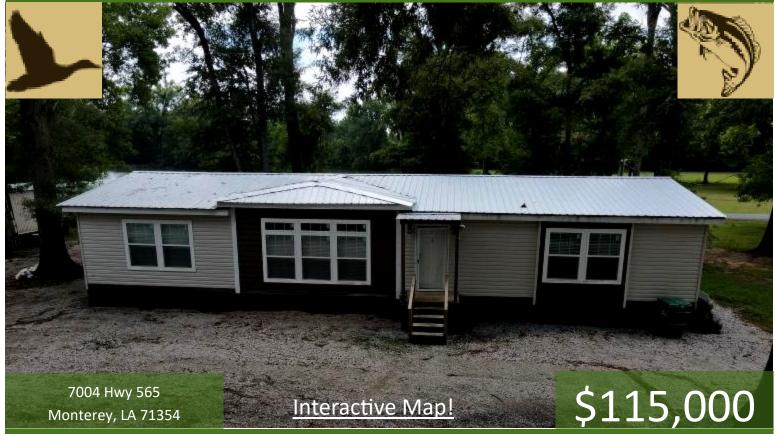

### 3 Bedroom / 2 Bath Home in Monterey, LA

You really have to see it to understand! This 2018 three-bedroom, two bath 2,600+/- square foot mobile in Monterey, LA, in Concordia Parish, is beautiful. Used as a second home, it is just waiting for its next owners. The open floorplan, expansive kitchen, and exposed beams give a sense of elegance. The bedrooms are large, and the primary suite is beautiful. The large back porch offers plenty of room for the quiet enjoyment of fall afternoons. If you are an outdoorsman, you will know this home is located near some of the best outdoor recreations you will ever find in Louisiana. If you are a fisherman, you will appreciate being just minutes from the famed Black River Lake complex. To make it even better, you are only a 20-minute drive to "Old River" and Jugheads Landing. If you are a duck hunter, you already know that you are in the center of the Mississippi Flyway! The lot, which is paid until January 2023, is leased annually and is transferable to the new owner. Call Clif Cannon to schedule a private tour today!

<u>Directions from Vidalia, LA:</u> Travel south on LA-131 for 6.7 miles. Merge onto LA-15S and travel for 8.9 miles. Turn right onto LA-565 and travel for 7.6 miles. Turn right into the drive, the home will be on the right about 100 yards.