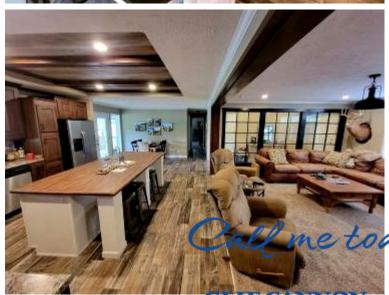

### 3 Bedroom / 2 Bath Home in Monterey, LA

You really have to see it to understand! This 2018 three-bedroom, two bath 2,600+/- square foot mobile in Monterey, LA, in Concordia Parish, is beautiful. Used as a second home, it is just waiting for its next owners. The open floorplan, expansive kitchen, and exposed beams give a sense of elegance. The bedrooms are large, and the primary suite is beautiful. The large back porch offers plenty of room for the quiet enjoyment of fall afternoons. If you are an outdoorsman, you will know this home is located near some of the best outdoor recreations you will ever find in Louisiana. If you are a fisherman, you will appreciate being just minutes from the famed Black River Lake complex. To make it even better, you are only a 20-minute drive to "Old River" and Jugheads Landing. If you are a duck hunter, you already know that you are in the center of the Mississippi Flyway! The lot, which is paid until January 2023, is leased annually and is transferable to the new owner. Call Clif Cannon to schedule a private tour today!