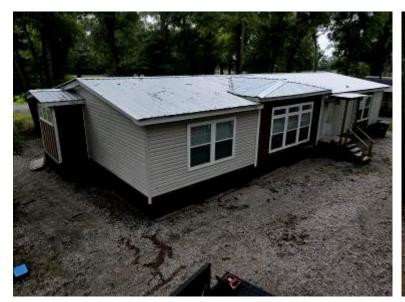

### 3 Bedroom / 2 Bath Home in Monterey, LA

You really have to see it to understand! This 2018 three-bedroom, two bath 2,600+/- square foot mobile in Monterey, LA, in Concordia Parish, is beautiful. Used as a second home, it is just waiting for its next owners. The open floorplan, expansive kitchen, and exposed beams give a sense of elegance. The bedrooms are large, and the primary suite is beautiful. The large back porch offers plenty of room for the quiet enjoyment of fall afternoons. If you are an outdoorsman, you will know this home is located near some of the best outdoor recreations you will ever find in Louisiana. If you are a fisherman, you will appreciate being just minutes from the famed Black River Lake complex. To make it even better, you are only a 20-minute drive to "Old River" and Jugheads Landing. If you are a duck hunter, you already know that you are in the center of the Mississippi Flyway! The lot, which is paid until January 2023, is leased annually and is transferable to the new owner. Call Clif Cannon to schedule a private tour today!