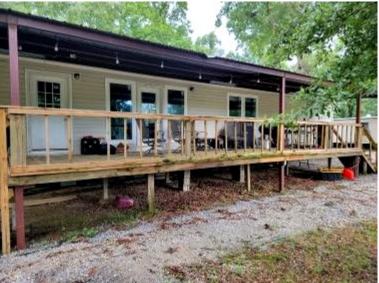

### 3 Bedroom / 2 Bath Home in Monterey, LA

You really have to see it to understand! This 2018 three-bedroom, two bath 2,600+/- square foot mobile in Monterey, LA, in Concordia Parish, is beautiful. Used as a second home, it is just waiting for its next owners. The open floorplan, expansive kitchen, and exposed beams give a sense of elegance. The bedrooms are large, and the primary suite is beautiful. The large back porch offers plenty of room for the quiet enjoyment of fall afternoons. If you are an outdoorsman, you will know this home is located near some of the best outdoor recreations you will ever find in Louisiana. If you are a fisherman, you will appreciate being just minutes from the famed Black River Lake complex. To make it even better, you are only a 20-minute drive to "Old River" and Jugheads Landing. If you are a duck hunter, you already know that you are in the center of the Mississippi Flyway! The lot, which is paid until January 2023, is leased annually and is transferable to the new owner. Call Clif Cannon to schedule a private tour today!