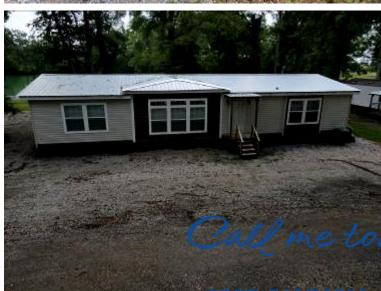

### 3 Bedroom / 2 Bath Home in Monterey, LA

You really have to see it to understand! This 2018 three-bedroom, two bath 2,600+/- square foot mobile in Monterey, LA, in Concordia Parish, is beautiful. Used as a second home, it is just waiting for its next owners. The open floorplan, expansive kitchen, and exposed beams give a sense of elegance. The bedrooms are large, and the primary suite is beautiful. The large back porch offers plenty of room for the quiet enjoyment of fall afternoons. If you are an outdoorsman, you will know this home is located near some of the best outdoor recreations you will ever find in Louisiana. If you are a fisherman, you will appreciate being just minutes from the famed Black River Lake complex. To make it even better, you are only a 20-minute drive to "Old River" and Jugheads Landing. If you are a duck hunter, you already know that you are in the center of the Mississippi Flyway! The lot, which is paid until January 2023, is leased annually and is transferable to the new owner. Call Clif Cannon to schedule a private tour today!