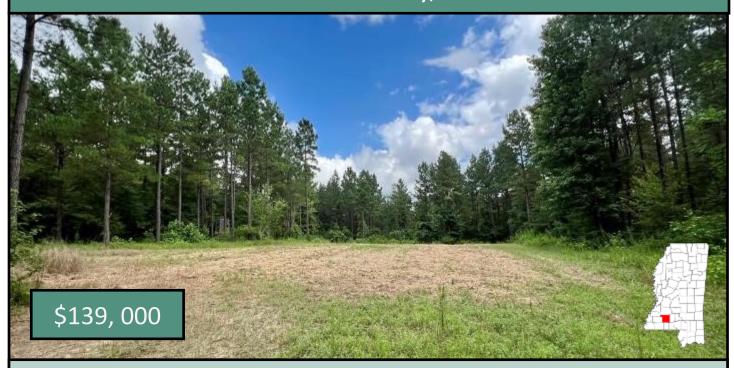

## 38+/- Acres Recreational Timberland Lincoln County, MS

38+/- acre recreational timberland investment in SE Lincoln County. The property features mature pine timber (post first thinning) interior trail system, and multiple food plots. Electricity is on site through Magnolia Electric and community water is available through Lincoln County Rural Water Association. Multiple homesite/campsite options are present, including a cleared area a couple hundred feet from the entrance at the SE corner. Food plots are well established and most feature multiple shooting corridors. Some scattered hardwoods are present throughout with a concentration of oaks along the south line. Conveniently located less than 1.5 miles South of Hwy 84, approximately 15 minutes East of Brookhaven, MS, and less than an hour from Louisiana line at Interstate 55. Call Blake Sasser today to schedule your private tour.