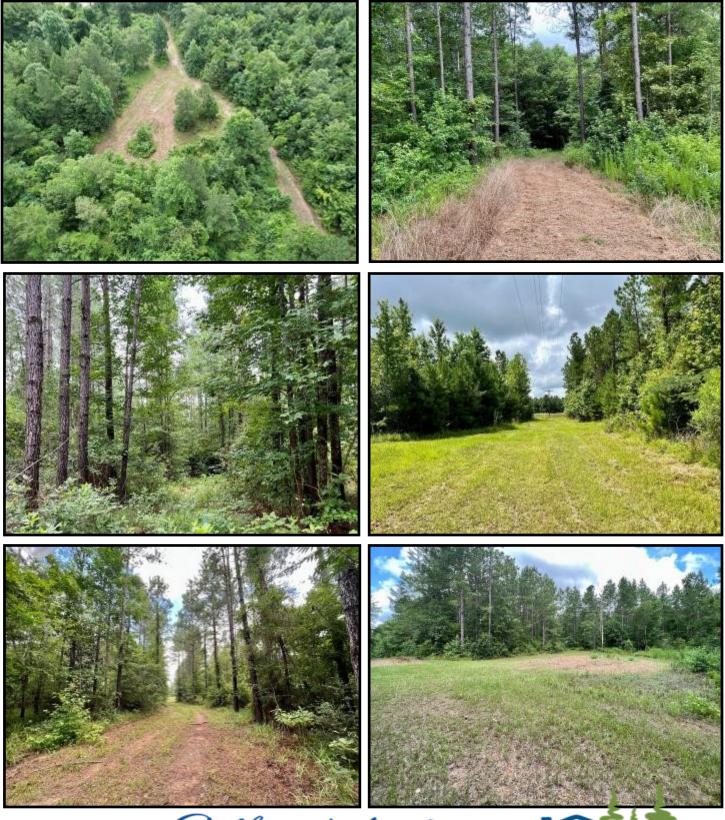

## 38+/- Acres Recreational Timberland Lincoln County, MS

38+/- acre recreational timberland investment in SE Lincoln County. The property features mature pine timber (post first thinning) interior trail system, and multiple food plots. Electricity is on site through Magnolia Electric and community water is available through Lincoln County Rural Water Association. Multiple homesite/campsite options are present, including a cleared area a couple hundred feet from the entrance at the SE corner. Food plots are well established and most feature multiple shooting corridors. Some scattered hardwoods are present throughout with a concentration of oaks along the south line. Conveniently located less than 1.5 miles South of Hwy 84, approximately 15 minutes East of Brookhaven, MS, and less than an hour from Louisiana line at Interstate 55. Call Blake Sasser today to schedule your private tour.