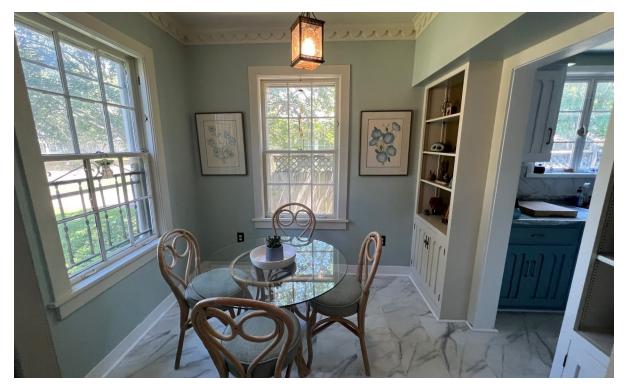

# **Beautifully Renovated Home in Bolivar County Cleveland, MS**

Address: 212 N. Leflore Ave. Cleveland, MS 38732

Check out this three bedroom, two bathroom renovated home in Cleveland, Bolivar County. The kitchen has new countertops, floors, and backsplash. The hardwood floors have been refinished throughout the home. The sunroom is warm and welcoming when you walk inside the back door. My favorite room is the breakfast room. I can imagine sitting there drinking coffee and eating breakfast. There are two bedrooms, one bathroom downstairs, and one bedroom and bathroom upstairs and a sitting area. The backyard is a sanctuary on its own, so very peaceful, and plenty of shade from the mature trees. There is a storage shed out back for plenty of extra storage. Why wait? Call today for your private showing! (662)719-4720 or (662)441-2500.