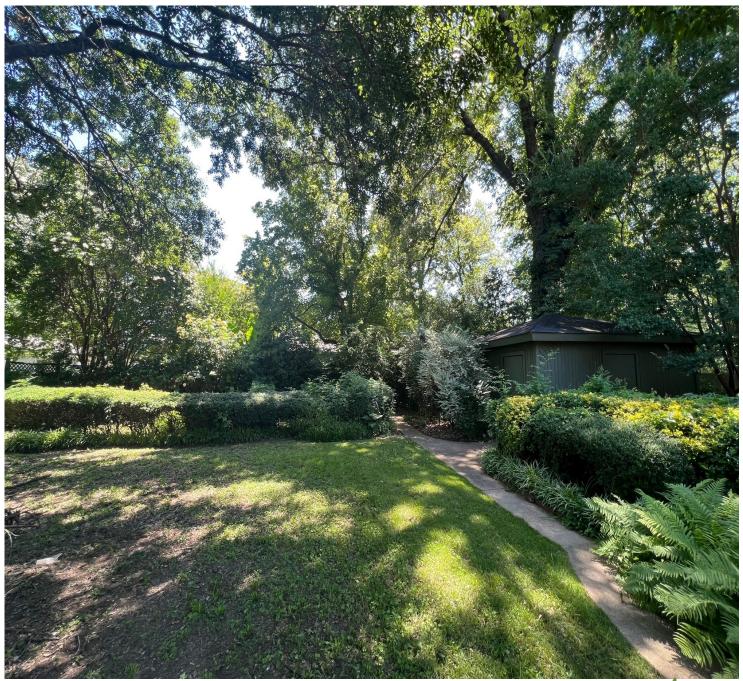

# **Beautifully Renovated Home in Bolivar County Cleveland, MS**

Address: 212 N. Leflore Ave. Cleveland, MS 38732

Check out this three bedroom, two bathroom renovated home in Cleveland, Bolivar County. The kitchen has new countertops, floors, and backsplash. The hardwood floors have been refinished throughout the home. The sunroom is warm and welcoming when you walk inside the back door. My favorite room is the breakfast room. I can imagine sitting there drinking coffee and eating breakfast. There are two bedrooms, one bathroom downstairs, and one bedroom and bathroom upstairs and a sitting area. The backyard is a sanctuary on its own, so very peaceful, and plenty of shade from the mature trees. There is a storage shed out back for plenty of extra storage. Why wait? Call today for your private showing! (662)719-4720 or (662)441-2500.