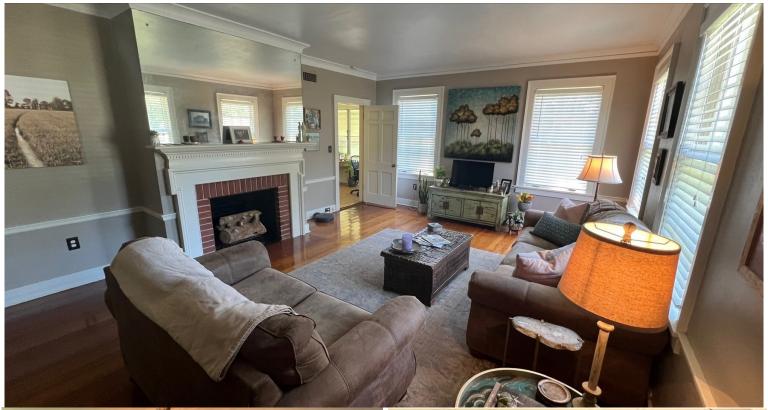

# **Beautifully Renovated Home in Bolivar County Cleveland, MS**

Address: 212 N. Leflore Ave. Cleveland, MS 38732

Check out this three bedroom, two bathroom renovated home in Cleveland, Bolivar County. The kitchen has new countertops, floors, and backsplash. The hardwood floors have been refinished throughout the home. The sunroom is warm and welcoming when you walk inside the back door. My favorite room is the breakfast room. I can imagine sitting there drinking coffee and eating breakfast. There are two bedrooms, one bathroom downstairs, and one bedroom and bathroom upstairs and a sitting area. The backyard is a sanctuary on its own, so very peaceful, and plenty of shade from the mature trees. There is a storage shed out back for plenty of extra storage. Why wait? Call today for your private showing! (662)719-4720 or (662)441-2500.