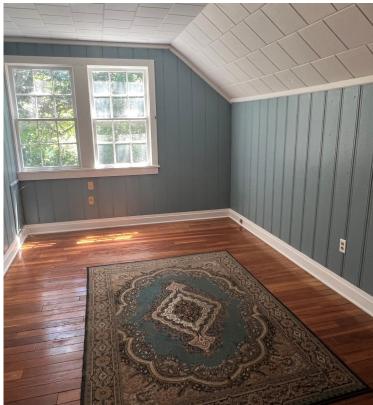

# **Beautifully Renovated Home in Bolivar County Cleveland, MS**

Address: 212 N. Leflore Ave. Cleveland, MS 38732

Check out this three bedroom, two bathroom renovated home in Cleveland, Bolivar County. The kitchen has new countertops, floors, and backsplash. The hardwood floors have been refinished throughout the home. The sunroom is warm and welcoming when you walk inside the back door. My favorite room is the breakfast room. I can imagine sitting there drinking coffee and eating breakfast. There are two bedrooms, one bathroom downstairs, and one bedroom and bathroom upstairs and a sitting area. The backyard is a sanctuary on its own, so very peaceful, and plenty of shade from the mature trees. There is a storage shed out back for plenty of extra storage. Why wait? Call today for your private showing! (662)719-4720 or (662)441-2500.