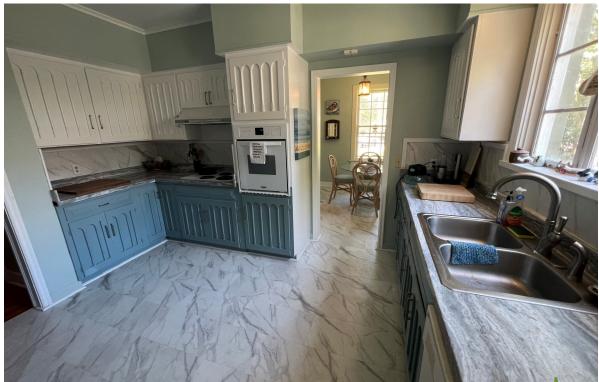

# **Beautifully Renovated Home in Bolivar County Cleveland, MS**

Address: 212 N. Leflore Ave. Cleveland, MS 38732

Check out this three bedroom, two bathroom renovated home in Cleveland, Bolivar County. The kitchen has new countertops, floors, and backsplash. The hardwood floors have been refinished throughout the home. The sunroom is warm and welcoming when you walk inside the back door. My favorite room is the breakfast room. I can imagine sitting there drinking coffee and eating breakfast. There are two bedrooms, one bathroom downstairs, and one bedroom and bathroom upstairs and a sitting area. The backyard is a sanctuary on its own, so very peaceful, and plenty of shade from the mature trees. There is a storage shed out back for plenty of extra storage. Why wait? Call today for your private showing! (662)719-4720 or (662)441-2500.