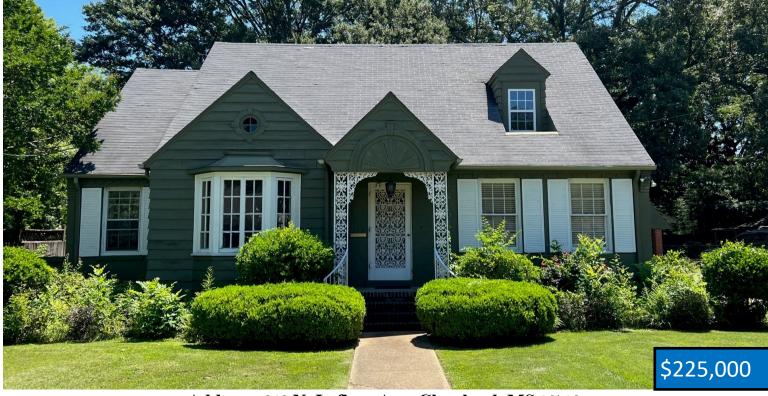

# **Beautifully Renovated Home in Bolivar County Cleveland, MS**

Address: 212 N. Leflore Ave. Cleveland, MS 38732

Check out this three bedroom, two bathroom renovated home in Cleveland, Bolivar County. The kitchen has new countertops, floors, and backsplash. The hardwood floors have been refinished throughout the home. The sunroom is warm and welcoming when you walk inside the back door. My favorite room is the breakfast room. I can imagine sitting there drinking coffee and eating breakfast. There are two bedrooms, one bathroom downstairs, and one bedroom and bathroom upstairs and a sitting area. The backyard is a sanctuary on its own, so very peaceful, and plenty of shade from the mature trees. There is a storage shed out back for plenty of extra storage. Why wait? Call today for your private showing! (662)719-4720 or (662)441-2500.