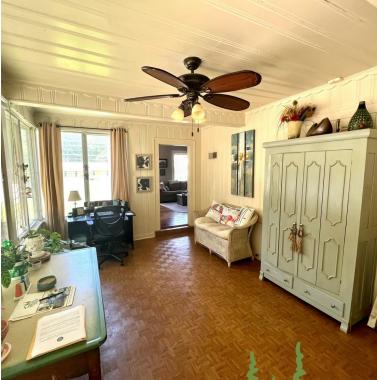

# **Beautifully Renovated Home in Bolivar County Cleveland, MS**

Address: 212 N. Leflore Ave. Cleveland, MS 38732

Check out this three bedroom, two bathroom renovated home in Cleveland, Bolivar County. The kitchen has new countertops, floors, and backsplash. The hardwood floors have been refinished throughout the home. The sunroom is warm and welcoming when you walk inside the back door. My favorite room is the breakfast room. I can imagine sitting there drinking coffee and eating breakfast. There are two bedrooms, one bathroom downstairs, and one bedroom and bathroom upstairs and a sitting area. The backyard is a sanctuary on its own, so very peaceful, and plenty of shade from the mature trees. There is a storage shed out back for plenty of extra storage. Why wait? Call today for your private showing! (662)719-4720 or (662)441-2500.