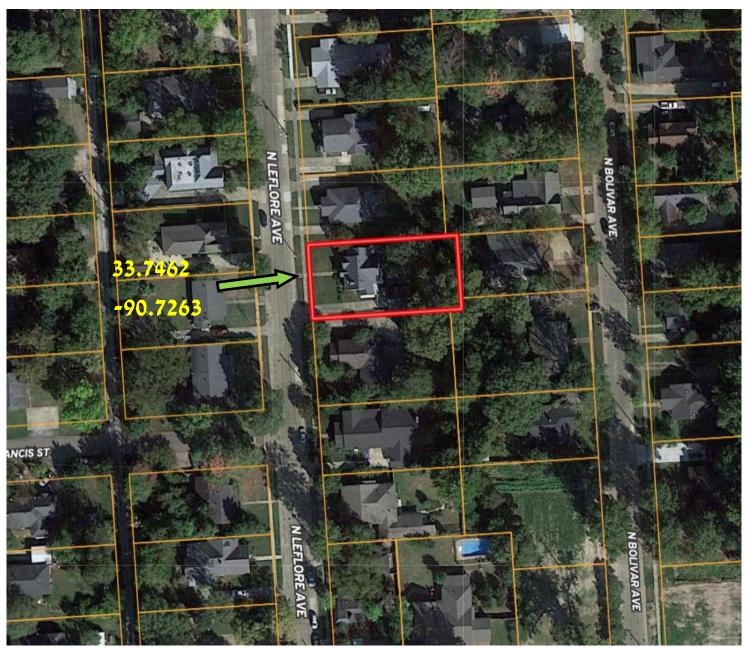

# Call me today!

TRACEY BELL, MANAGING BROKER
Tracey@TomSmithLand.com
662.441.2500 office | 662.719.4720 cell







TRACEY BELL, MANAGING BROKER
Tracey@TomSmithLand.com
662.441.2500 office | 662.719.4720 cell









2011-2022 BEST BROKERAGES



## Call me today!

TRACEY BELL, MANAGING BROKER
Tracey@TomSmithLand.com
662.441.2500 office | 662.719.4720 cell







TRACEY BELL, MANAGING BROKER Tracey@TomSmithLand.com 662.441.2500 office | 662.719.4720 cell

LändReport

2011-2022

BEST



Expect More. Get More.







TRACEY BELL, MANAGING BROKER
Tracey@TomSmithLand.com
662.441.2500 office | 662.719.4720 cell

2011-2022

AMERICA'S
BEST
BROKERAGES



Expect More. Get More.



TRACEY BELL, MANAGING BROKER
Tracey@TomSmithLand.com
662.441.2500 office | 662.719.4720 cell





## **AERIAL MAP**



**Click for Interactive Map** 

## Call me today!

TRACEY BELL, MANAGING BROKER
Tracey@TomSmithLand.com
662.441.2500 office | 662.719.4720 cell





## **OWNERSHIP MAP**



# Call me today!

TRACEY BELL, MANAGING BROKER
Tracey@TomSmithLand.com
662.441.2500 office | 662.719.4720 cell





## **DIRECTIONAL MAP**



Address: 212 North Leflore Ave. Cleveland, MS 38732

<u>Directions from the intersection of Hwy 61 and Hwy 8 in Cleveland, MS:</u> Travel West on Hwy 8 towards N. Chrisman Ave, in 0.6 miles turn left onto N. Leflore Ave and in 0.1 miles the destination is on the left. Click for Google Map Directions.