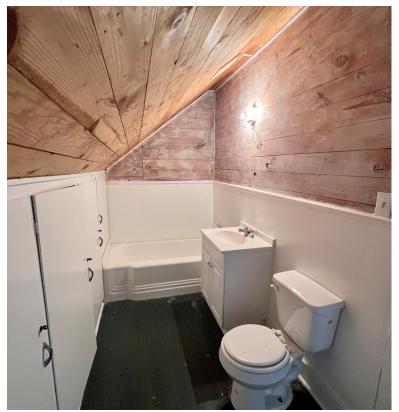

# **Beautifully Renovated Home in Bolivar County Cleveland, MS**

Address: 212 N. Leflore Ave. Cleveland, MS 38732

Check out this three bedroom, two bathroom renovated home in Cleveland, Bolivar County. The kitchen has new countertops, floors, and backsplash. The hardwood floors have been refinished throughout the home. The sunroom is warm and welcoming when you walk inside the back door. My favorite room is the breakfast room. I can imagine sitting there drinking coffee and eating breakfast. There are two bedrooms, one bathroom downstairs, and one bedroom and bathroom upstairs and a sitting area. The backyard is a sanctuary on its own, so very peaceful, and plenty of shade from the mature trees. There is a storage shed out back for plenty of extra storage. Why wait? Call today for your private showing! (662)719-4720 or (662)441-2500.