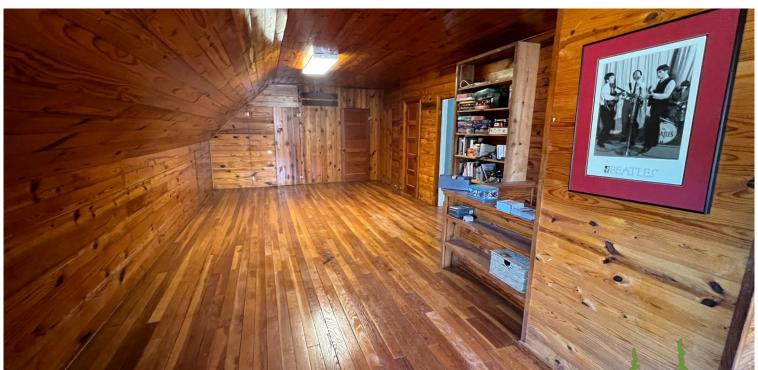

# **Beautifully Renovated Home in Bolivar County Cleveland, MS**

Address: 212 N. Leflore Ave. Cleveland, MS 38732

Check out this three bedroom, two bathroom renovated home in Cleveland, Bolivar County. The kitchen has new countertops, floors, and backsplash. The hardwood floors have been refinished throughout the home. The sunroom is warm and welcoming when you walk inside the back door. My favorite room is the breakfast room. I can imagine sitting there drinking coffee and eating breakfast. There are two bedrooms, one bathroom downstairs, and one bedroom and bathroom upstairs and a sitting area. The backyard is a sanctuary on its own, so very peaceful, and plenty of shade from the mature trees. There is a storage shed out back for plenty of extra storage. Why wait? Call today for your private showing! (662)719-4720 or (662)441-2500.