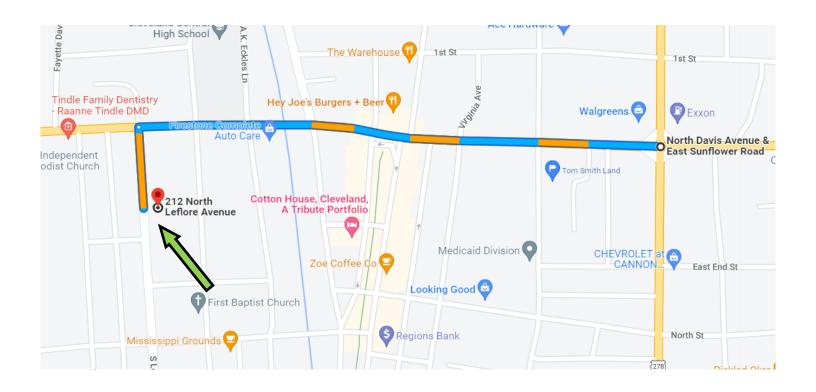

<u>Directions from the intersection of Hwy 61 and Hwy 8 in Cleveland, MS:</u> Travel West on Hwy 8 towards N. Chrisman Ave, in 0.6 miles turn left onto N. Leflore Ave and in 0.1 miles the destination is on the left. **Click for Google Map Directions.** 

## **DIRECTIONAL MAP**

Address: 212 North Leflore Ave. Cleveland, MS 38732

<u>Directions from the intersection of Hwy 61 and Hwy 8 in Cleveland, MS:</u> Travel West on Hwy 8 towards N. Chrisman Ave, in 0.6 miles turn left onto N. Leflore Ave and in 0.1 miles the destination is on the left. Click for Google Map Directions.