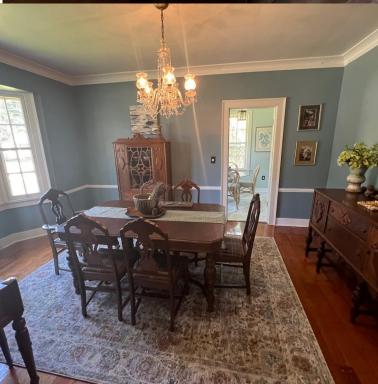

# **Beautifully Renovated Home in Bolivar County Cleveland, MS**

Address: 212 N. Leflore Ave. Cleveland, MS 38732

Check out this three bedroom, two bathroom renovated home in Cleveland, Bolivar County. The kitchen has new countertops, floors, and backsplash. The hardwood floors have been refinished throughout the home. The sunroom is warm and welcoming when you walk inside the back door. My favorite room is the breakfast room. I can imagine sitting there drinking coffee and eating breakfast. There are two bedrooms, one bathroom downstairs, and one bedroom and bathroom upstairs and a sitting area. The backyard is a sanctuary on its own, so very peaceful, and plenty of shade from the mature trees. There is a storage shed out back for plenty of extra storage. Why wait? Call today for your private showing! (662)719-4720 or (662)441-2500.