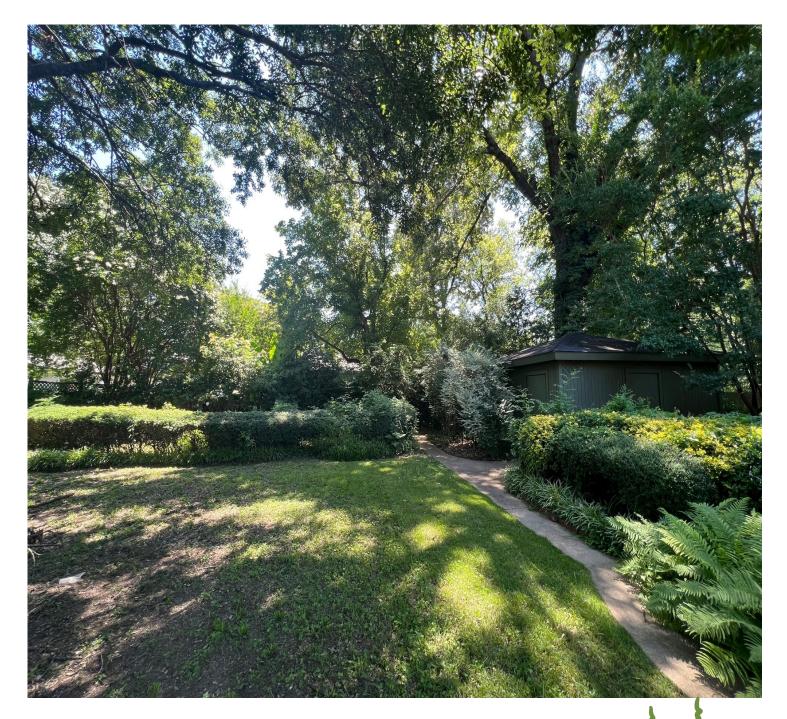

Address: 212 N. Leflore Ave. Cleveland, MS 38732

Check out this three bedroom, two bathroom renovated home in Cleveland, Bolivar County. The kitchen has new countertops, floors, and backsplash. The hardwood floors have been refinished throughout the home. The sunroom is warm and welcoming when you walk inside the back door. My favorite room is the breakfast room. I can imagine sitting there drinking coffee and eating breakfast. There are two bedrooms, one bathroom downstairs, and one bedroom and bathroom upstairs and a sitting area. The backyard is a sanctuary on its own, so very peaceful, and plenty of shade from the mature trees. There is a storage shed out back for plenty of extra storage. Why wait? Call today for your private showing! (662)719-4720 or (662)441-2500.