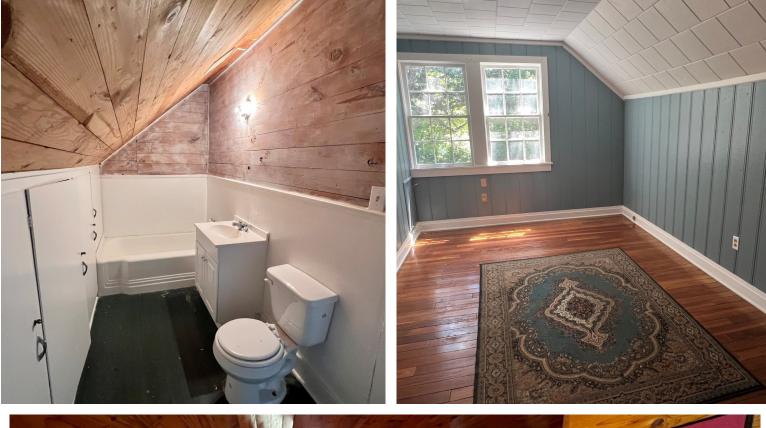

Address: 212 N. Leflore Ave. Cleveland, MS 38732

Check out this three bedroom, two bathroom renovated home in Cleveland, Bolivar County. The kitchen has new countertops, floors, and backsplash. The hardwood floors have been refinished throughout the home. The sunroom is warm and welcoming when you walk inside the back door. My favorite room is the breakfast room. I can imagine sitting there drinking coffee and eating breakfast. There are two bedrooms, one bathroom downstairs, and one bedroom and bathroom upstairs and a sitting area. The backyard is a sanctuary on its own, so very peaceful, and plenty of shade from the mature trees. There is a storage shed out back for plenty of extra storage. Why wait? Call today for your private showing! (662)719-4720 or (662)441-2500.