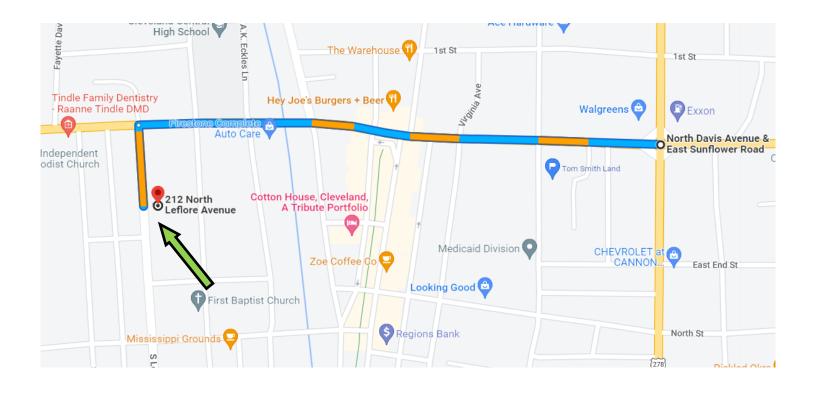

**Directions from the intersection of Hwy 61 and Hwy 8 in Cleveland, MS:** Travel West on Hwy 8 towards N. Chrisman Ave, in 0.6 miles turn left onto N. Leflore Ave and in 0.1 miles the destination is on the left. **Click for Google Map Directions.** 

# DIRECTIONAL MAP

#### Address: 212 North Leflore Ave. Cleveland, MS 38732

**Directions from the intersection of Hwy 61 and Hwy 8 in Cleveland, MS:** Travel West on Hwy 8 towards N. Chrisman Ave, in 0.6 miles turn left onto N. Leflore Ave and in 0.1 miles the destination is on the left. **Click for Google Map Directions.** 