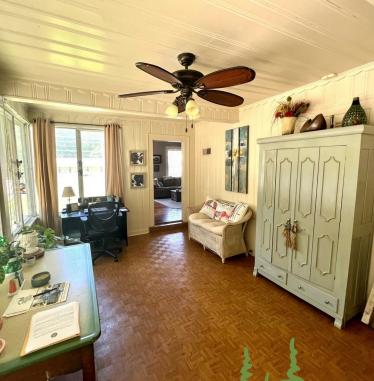

Address: 212 N. Leflore Ave. Cleveland, MS 38732

Check out this three bedroom, two bathroom renovated home in Cleveland, Bolivar County. The kitchen has new countertops, floors, and backsplash. The hardwood floors have been refinished throughout the home. The sunroom is warm and welcoming when you walk inside the back door. My favorite room is the breakfast room. I can imagine sitting there drinking coffee and eating breakfast. There are two bedrooms, one bathroom downstairs, and one bedroom and bathroom upstairs and a sitting area. The backyard is a sanctuary on its own, so very peaceful, and plenty of shade from the mature trees. There is a storage shed out back for plenty of extra storage. Why wait? Call today for your private showing! (662)719-4720 or (662)441-2500.