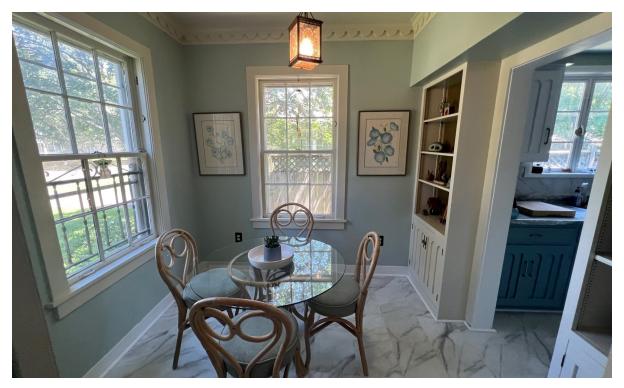

Address: 212 N. Leflore Ave. Cleveland, MS 38732

Check out this three bedroom, two bathroom renovated home in Cleveland, Bolivar County. The kitchen has new countertops, floors, and backsplash. The hardwood floors have been refinished throughout the home. The sunroom is warm and welcoming when you walk inside the back door. My favorite room is the breakfast room. I can imagine sitting there drinking coffee and eating breakfast. There are two bedrooms, one bathroom downstairs, and one bedroom and bathroom upstairs and a sitting area. The backyard is a sanctuary on its own, so very peaceful, and plenty of shade from the mature trees. There is a storage shed out back for plenty of extra storage. Why wait? Call today for your private showing! (662)719-4720 or (662)441-2500.