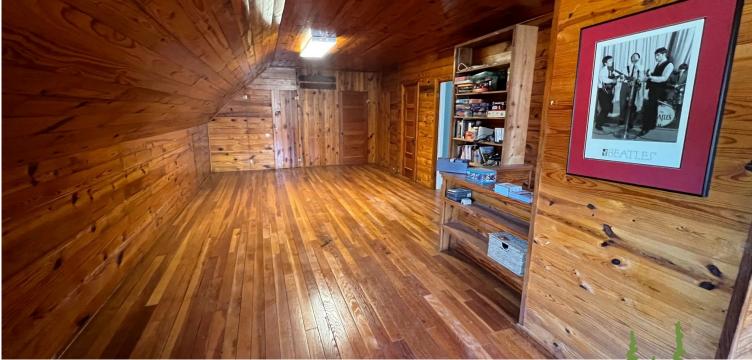

Address: 212 N. Leflore Ave. Cleveland, MS 38732

Check out this three bedroom, two bathroom renovated home in Cleveland, Bolivar County. The kitchen has new countertops, floors, and backsplash. The hardwood floors have been refinished throughout the home. The sunroom is warm and welcoming when you walk inside the back door. My favorite room is the breakfast room. I can imagine sitting there drinking coffee and eating breakfast. There are two bedrooms, one bathroom downstairs, and one bedroom and bathroom upstairs and a sitting area. The backyard is a sanctuary on its own, so very peaceful, and plenty of shade from the mature trees. There is a storage shed out back for plenty of extra storage. Why wait? Call today for your private showing! (662)719-4720 or (662)441-2500.