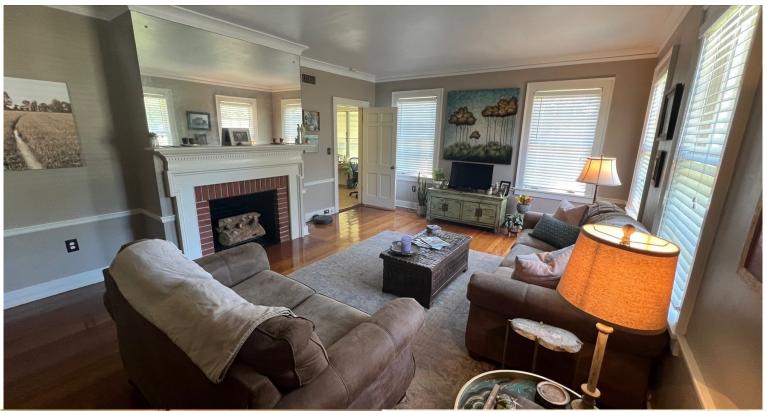

Address: 212 N. Leflore Ave. Cleveland, MS 38732

Check out this three bedroom, two bathroom renovated home in Cleveland, Bolivar County. The kitchen has new countertops, floors, and backsplash. The hardwood floors have been refinished throughout the home. The sunroom is warm and welcoming when you walk inside the back door. My favorite room is the breakfast room. I can imagine sitting there drinking coffee and eating breakfast. There are two bedrooms, one bathroom downstairs, and one bedroom and bathroom upstairs and a sitting area. The backyard is a sanctuary on its own, so very peaceful, and plenty of shade from the mature trees. There is a storage shed out back for plenty of extra storage. Why wait? Call today for your private showing! (662)719-4720 or (662)441-2500.