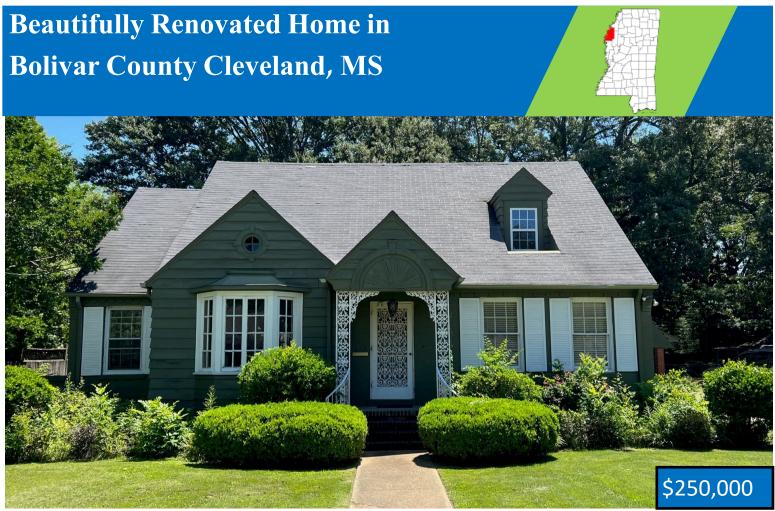

Address: 212 N. Leflore Ave. Cleveland, MS 38732

Check out this three bedroom, two bathroom renovated home in Cleveland, Bolivar County. The kitchen has new countertops, floors, and backsplash. The hardwood floors have been refinished throughout the home. The sunroom is warm and welcoming when you walk inside the back door. My favorite room is the breakfast room. I can imagine sitting there drinking coffee and eating breakfast. There are two bedrooms, one bathroom downstairs, and one bedroom and bathroom upstairs and a sitting area. The backyard is a sanctuary on its own, so very peaceful, and plenty of shade from the mature trees. There is a storage shed out back for plenty of extra storage. Why wait? Call today for your private showing! (662)719-4720 or (662)441-2500.