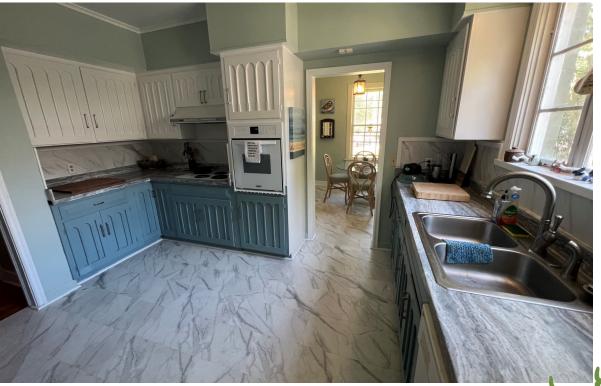

Address: 212 N. Leflore Ave. Cleveland, MS 38732

Check out this three bedroom, two bathroom renovated home in Cleveland, Bolivar County. The kitchen has new countertops, floors, and backsplash. The hardwood floors have been refinished throughout the home. The sunroom is warm and welcoming when you walk inside the back door. My favorite room is the breakfast room. I can imagine sitting there drinking coffee and eating breakfast. There are two bedrooms, one bathroom downstairs, and one bedroom and bathroom upstairs and a sitting area. The backyard is a sanctuary on its own, so very peaceful, and plenty of shade from the mature trees. There is a storage shed out back for plenty of extra storage. Why wait? Call today for your private showing! (662)719-4720 or (662)441-2500.