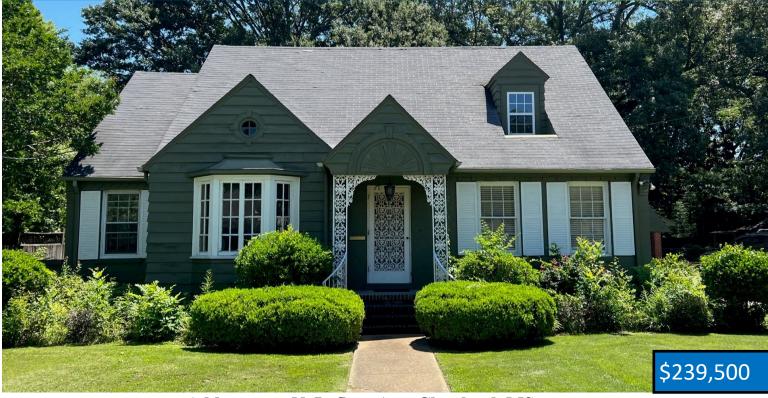

# **Beautifully Renovated Home in Bolivar County Cleveland, MS**

Address: 212 N. Leflore Ave. Cleveland, MS 38732

Check out this three bedroom, two bathroom renovated home in Cleveland, Bolivar County. The kitchen has new countertops, floors, and backsplash. The hardwood floors have been refinished throughout the home. The sunroom is warm and welcoming when you walk inside the back door. My favorite room is the breakfast room. I can imagine sitting there drinking coffee and eating breakfast. There are two bedrooms, one bathroom downstairs, and one bedroom and bathroom upstairs and a sitting area. The backyard is a sanctuary on its own, so very peaceful, and plenty of shade from the mature trees. There is a storage shed out back for plenty of extra storage. Why wait? Call today for your private showing! (662)719-4720 or (662)441-2500.