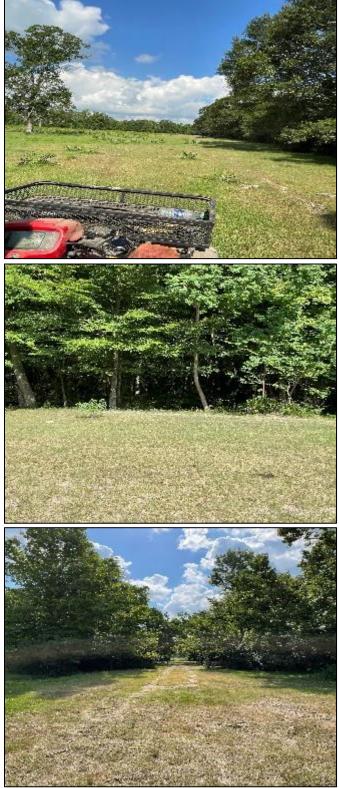

## \$2,880,000

Location! Location! Location! 128+/- acre of open land in the highly desirable city limits of Central, LA in Baton Rouge Parish. This property is in the Central, Louisiana Public School District. There is plenty of road frontage that could have multiple access points. Water and utilities are available along Blackwater Road that fronts the property. This piece of open land is ideal for development for many uses. There is a ton of potential for an investor in this area. Convenient to the available schools as well as in proximity to Baton Rouge. Call Bruce West at 662-873-3007 or 662-441-2500 for a showing.