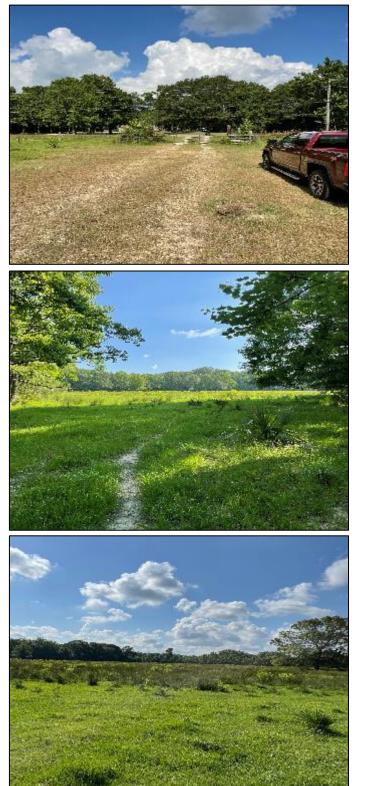

## \$2,880,000

Location! Location! Location! 128+/- acre of open land in the highly desirable city limits of Central, LA in Baton Rouge Parish. This property is in the Central, Louisiana Public School District. There is plenty of road frontage that could have multiple access points. Water and utilities are available along Blackwater Road that fronts the property. This piece of open land is ideal for development for many uses. There is a ton of potential for an investor in this area. Convenient to the available schools as well as in proximity to Baton Rouge. Call Bruce West at 662-873-3007 or 662-441-2500 for a showing.