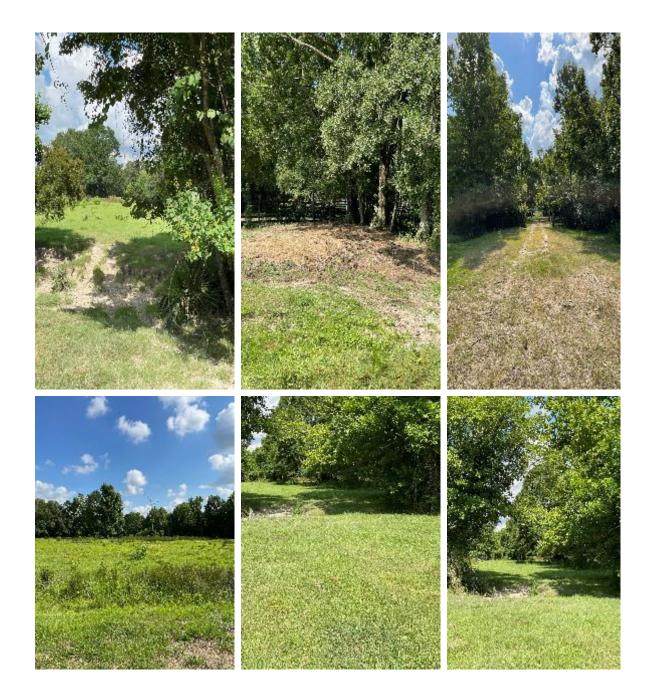

## \$2,880,000

Location! Location! Location! 128+/- acre of open land in the highly desirable city limits of Central, LA in Baton Rouge Parish. This property is in the Central, Louisiana Public School District. There is plenty of road frontage that could have multiple access points. Water and utilities are available along Blackwater Road that fronts the property. This piece of open land is ideal for development for many uses. There is a ton of potential for an investor in this area. Convenient to the available schools as well as in proximity to Baton Rouge. Call Bruce West at 662-873-3007 or 662-441-2500 for a showing.