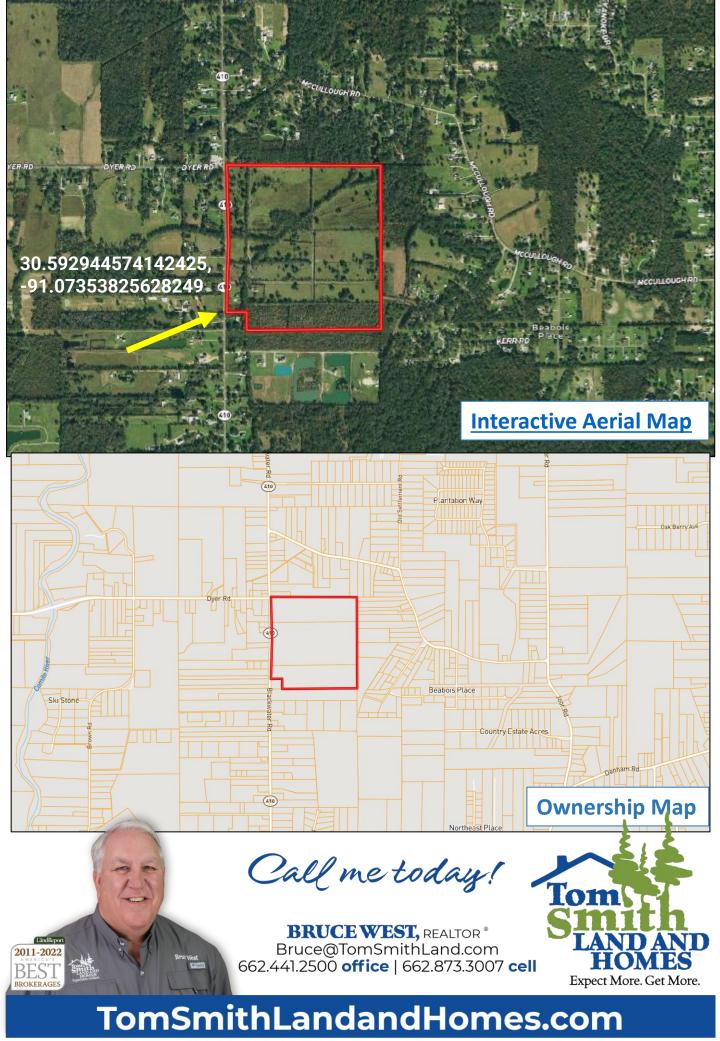

## \$2,880,000

Location! Location! Location! 128+/- acre of open land in the highly desirable city limits of Central, LA in Baton Rouge Parish. This property is in the Central, Louisiana Public School District. There is plenty of road frontage that could have multiple access points. Water and utilities are available along Blackwater Road that fronts the property. This piece of open land is ideal for development for many uses. There is a ton of potential for an investor in this area. Convenient to the available schools as well as in proximity to Baton Rouge. Call Bruce West at 662-873-3007 or 662-441-2500 for a showing.