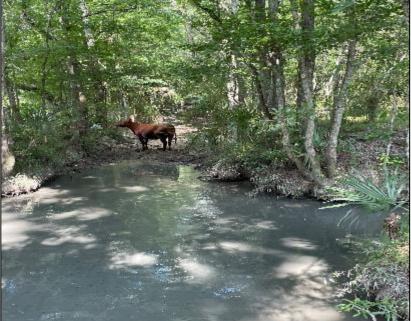

## \$2,880,000

Location! Location! Location! 128+/- acre of open land in the highly desirable city limits of Central, LA in Baton Rouge Parish. This property is in the Central, Louisiana Public School District. There is plenty of road frontage that could have multiple access points. Water and utilities are available along Blackwater Road that fronts the property. This piece of open land is ideal for development for many uses. There is a ton of potential for an investor in this area. Convenient to the available schools as well as in proximity to Baton Rouge. Call Bruce West at 662-873-3007 or 662-441-2500 for a showing.