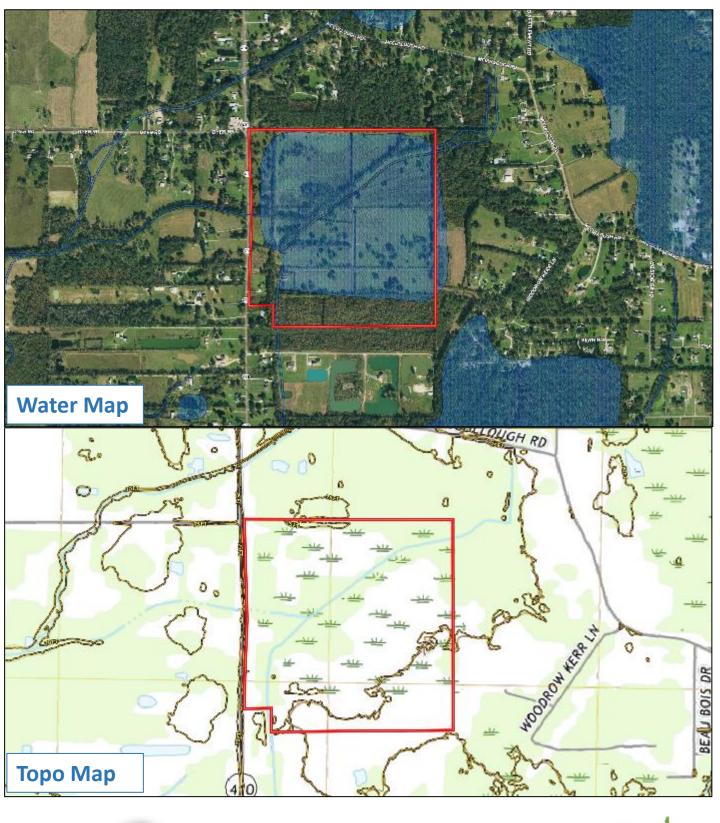

## \$2,880,000

Location! Location! Location! 128+/- acre of open land in the highly desirable city limits of Central, LA in Baton Rouge Parish. This property is in the Central, Louisiana Public School District. There is plenty of road frontage that could have multiple access points. Water and utilities are available along Blackwater Road that fronts the property. This piece of open land is ideal for development for many uses. There is a ton of potential for an investor in this area. Convenient to the available schools as well as in proximity to Baton Rouge. Call Bruce West at 662-873-3007 or 662-441-2500 for a showing.