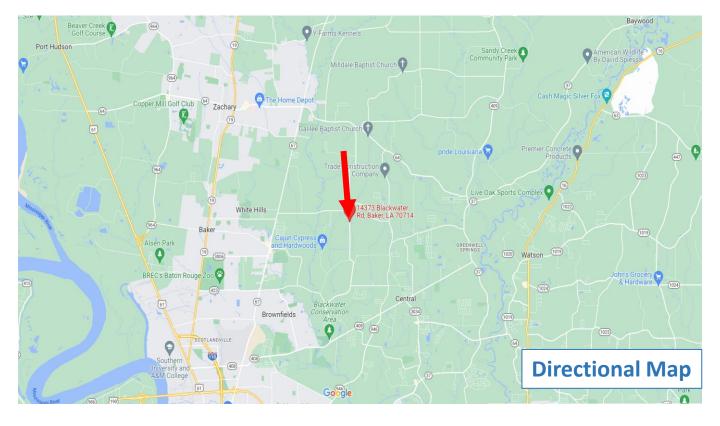

BRUCE WEST, REALTOR \* Bruce@TomSmithLand.com 662.441.2500 office | 662.873.3007 cell

TomSmithLandandHomes.com

Directions from Baton Rouge, LA: Follow I-110 & LA 408E to LA-410 in Central, LA for 15.6 miles. Turn Right at 1<sup>st</sup> cross street Florida St. in.0.4 miles. Turn left on 10<sup>th</sup> Street (0.1 miles) Turn left on I-110 N for 5.2 miles. Take Exit 6 merge to LA-408E/Harding St. Continue to follow LA-408E on.8 miles turn left on 410/Blackwater Destination will be on the left. GOOGLE MAP LINK