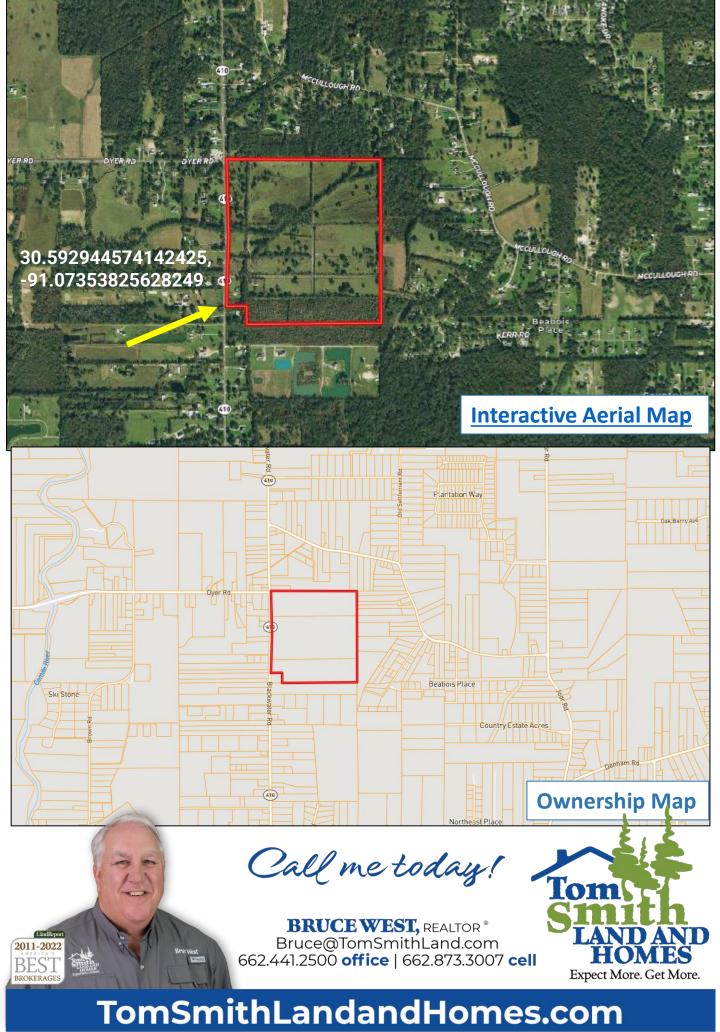

# 128+/- Acre Development Investment in Central, LA East Baton Rouge Parish Louisiana

Location! Location! 128+/- acre of open land in the highly desirable city limits of Central, LA in Baton Rouge Parish. This property is in the Central, Louisiana Public School District. There is plenty of road frontage that could have multiple access points. Water and utilities are available along Blackwater Road that fronts the property. This piece of open land is ideal for development for many uses. There is a ton of potential for an investor in this area. Convenient to the available schools as well as in proximity to Baton Rouge. Call Bruce West at 662-873-3007 or 662-441-2500 for a showing.