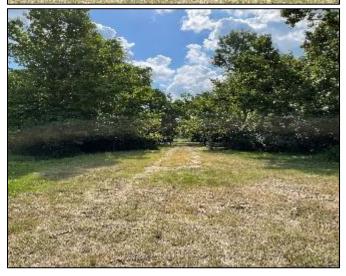

# 128+/- Acre Development Investment in Central, LA East Baton Rouge Parish Louisiana

Location! Location! 128+/- acre of open land in the highly desirable city limits of Central, LA in Baton Rouge Parish. This property is in the Central, Louisiana Public School District. There is plenty of road frontage that could have multiple access points. Water and utilities are available along Blackwater Road that fronts the property. This piece of open land is ideal for development for many uses. There is a ton of potential for an investor in this area. Convenient to the available schools as well as in proximity to Baton Rouge. Call Bruce West at 662-873-3007 or 662-441-2500 for a showing.