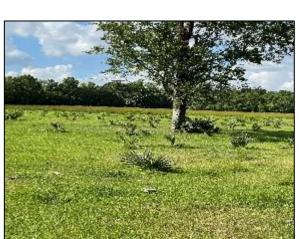

# 128+/- Acre Development Investment in Central, LA East Baton Rouge Parish Louisiana

Location! Location! 128+/- acre of open land in the highly desirable city limits of Central, LA in Baton Rouge Parish. This property is in the Central, Louisiana Public School District. There is plenty of road frontage that could have multiple access points. Water and utilities are available along Blackwater Road that fronts the property. This piece of open land is ideal for development for many uses. There is a ton of potential for an investor in this area. Convenient to the available schools as well as in proximity to Baton Rouge. Call Bruce West at 662-873-3007 or 662-441-2500 for a showing.