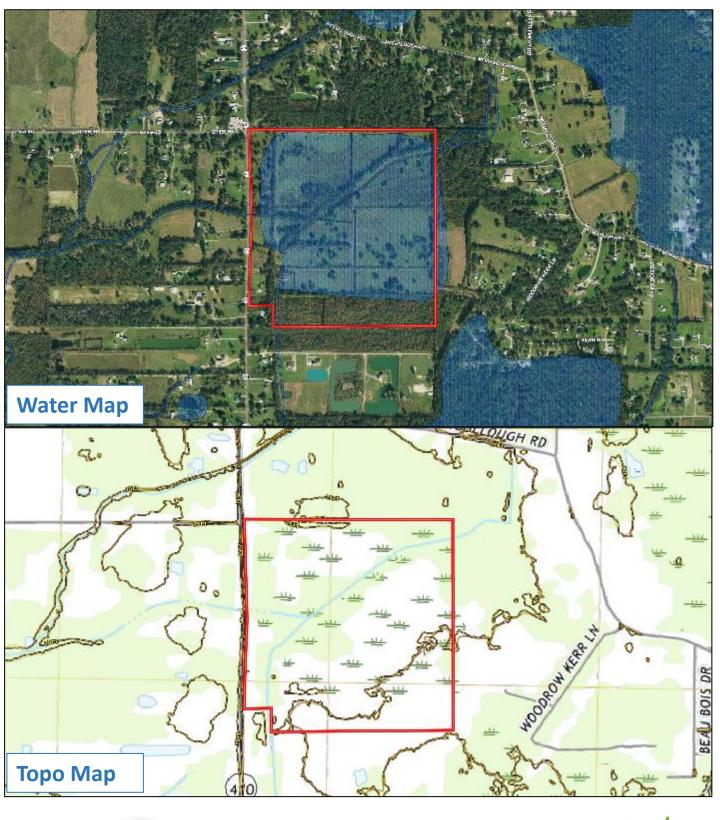

# 128+/- Acre Development Investment in Central, LA East Baton Rouge Parish Louisiana

Location! Location! 128+/- acre of open land in the highly desirable city limits of Central, LA in Baton Rouge Parish. This property is in the Central, Louisiana Public School District. There is plenty of road frontage that could have multiple access points. Water and utilities are available along Blackwater Road that fronts the property. This piece of open land is ideal for development for many uses. There is a ton of potential for an investor in this area. Convenient to the available schools as well as in proximity to Baton Rouge. Call Bruce West at 662-873-3007 or 662-441-2500 for a showing.