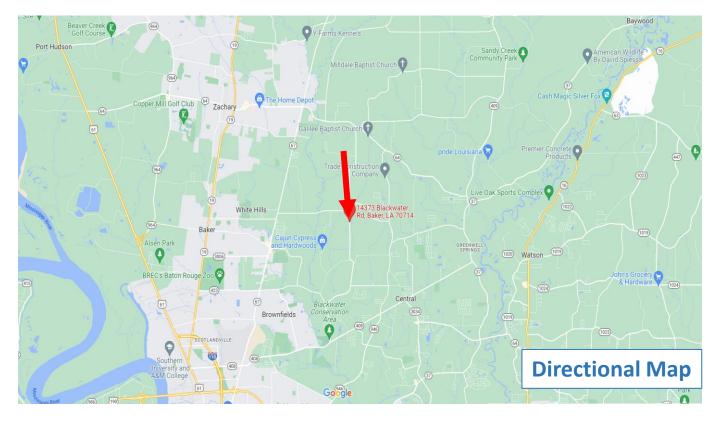

BRUCE WEST, REALTOR \*
Bruce@TomSmithLand.com
662.441.2500 office | 662.873.3007 cell

<u>Directions from Baton Rouge, LA:</u> Follow I-110 & LA 408E to LA-410 in Central, LA for 15.6 miles. Turn Right at 1<sup>st</sup> cross street Florida St. in.0.4 miles. Turn left on 10<sup>th</sup> Street (0.1 miles) Turn left on I-110 N for 5.2 miles. Take Exit 6 merge to LA-408E/Harding St. Continue to follow LA-408E on.8 miles turn left on 410/Blackwater Destination will be on the left.