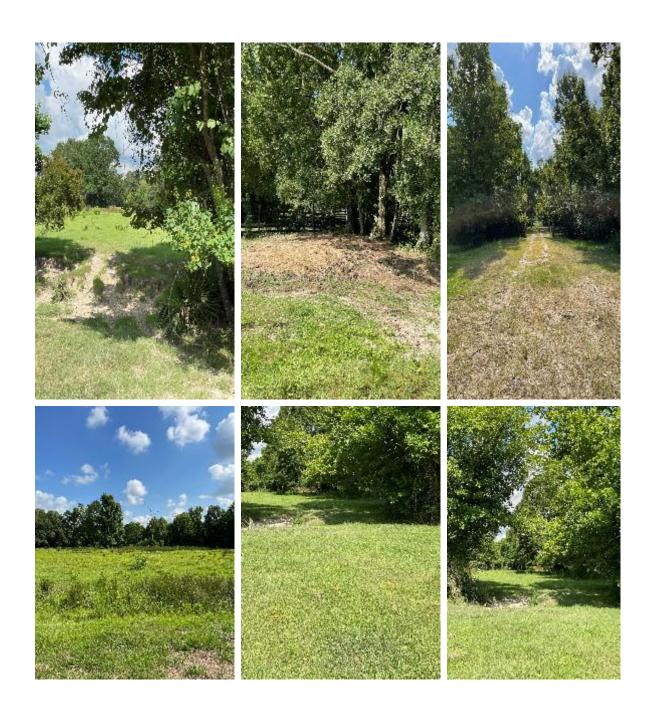

# 128+/- Acre Development Investment in Central, LA East Baton Rouge Parish Louisiana

Location! Location! 128+/- acre of open land in the highly desirable city limits of Central, LA in Baton Rouge Parish. This property is in the Central, Louisiana Public School District. There is plenty of road frontage that could have multiple access points. Water and utilities are available along Blackwater Road that fronts the property. This piece of open land is ideal for development for many uses. There is a ton of potential for an investor in this area. Convenient to the available schools as well as in proximity to Baton Rouge. Call Bruce West at 662-873-3007 or 662-441-2500 for a showing.