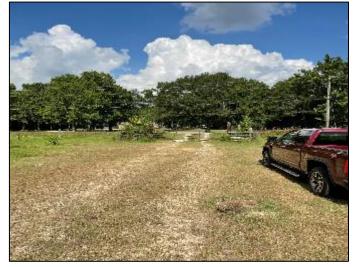

# 128+/- Acre Development Investment in Central, LA East Baton Rouge Parish Louisiana

Location! Location! 128+/- acre of open land in the highly desirable city limits of Central, LA in Baton Rouge Parish. This property is in the Central, Louisiana Public School District. There is plenty of road frontage that could have multiple access points. Water and utilities are available along Blackwater Road that fronts the property. This piece of open land is ideal for development for many uses. There is a ton of potential for an investor in this area. Convenient to the available schools as well as in proximity to Baton Rouge. Call Bruce West at 662-873-3007 or 662-441-2500 for a showing.