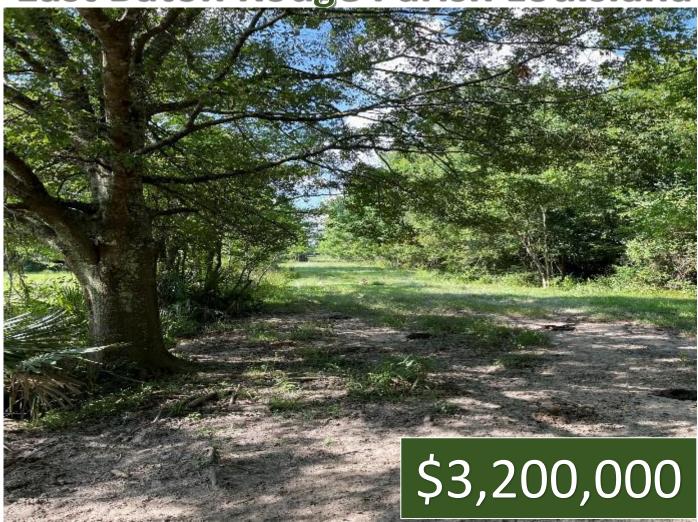

# 128+/- Acre Development Investment in Central, LA East Baton Rouge Parish Louisiana

Location! Location! 128+/- acre of open land in the highly desirable city limits of Central, LA in Baton Rouge Parish. This property is in the Central, Louisiana Public School District. There is plenty of road frontage that could have multiple access points. Water and utilities are available along Blackwater Road that fronts the property. This piece of open land is ideal for development for many uses. There is a ton of potential for an investor in this area. Convenient to the available schools as well as in proximity to Baton Rouge. Call Bruce West at 662-873-3007 or 662-441-2500 for a showing.