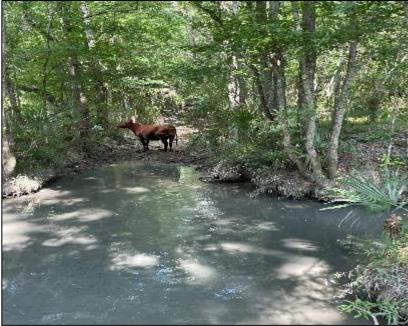

# 128+/- Acre Development Investment in Central, LA East Baton Rouge Parish Louisiana

Location! Location! 128+/- acre of open land in the highly desirable city limits of Central, LA in Baton Rouge Parish. This property is in the Central, Louisiana Public School District. There is plenty of road frontage that could have multiple access points. Water and utilities are available along Blackwater Road that fronts the property. This piece of open land is ideal for development for many uses. There is a ton of potential for an investor in this area. Convenient to the available schools as well as in proximity to Baton Rouge. Call Bruce West at 662-873-3007 or 662-441-2500 for a showing.