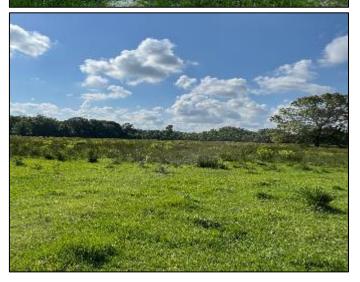

# 128+/- Acre Development Investment in Central, LA East Baton Rouge Parish Louisiana

Location! Location! 128+/- acre of open land in the highly desirable city limits of Central, LA in Baton Rouge Parish. This property is in the Central, Louisiana Public School District. There is plenty of road frontage that could have multiple access points. Water and utilities are available along Blackwater Road that fronts the property. This piece of open land is ideal for development for many uses. There is a ton of potential for an investor in this area. Convenient to the available schools as well as in proximity to Baton Rouge. Call Bruce West at 662-873-3007 or 662-441-2500 for a showing.