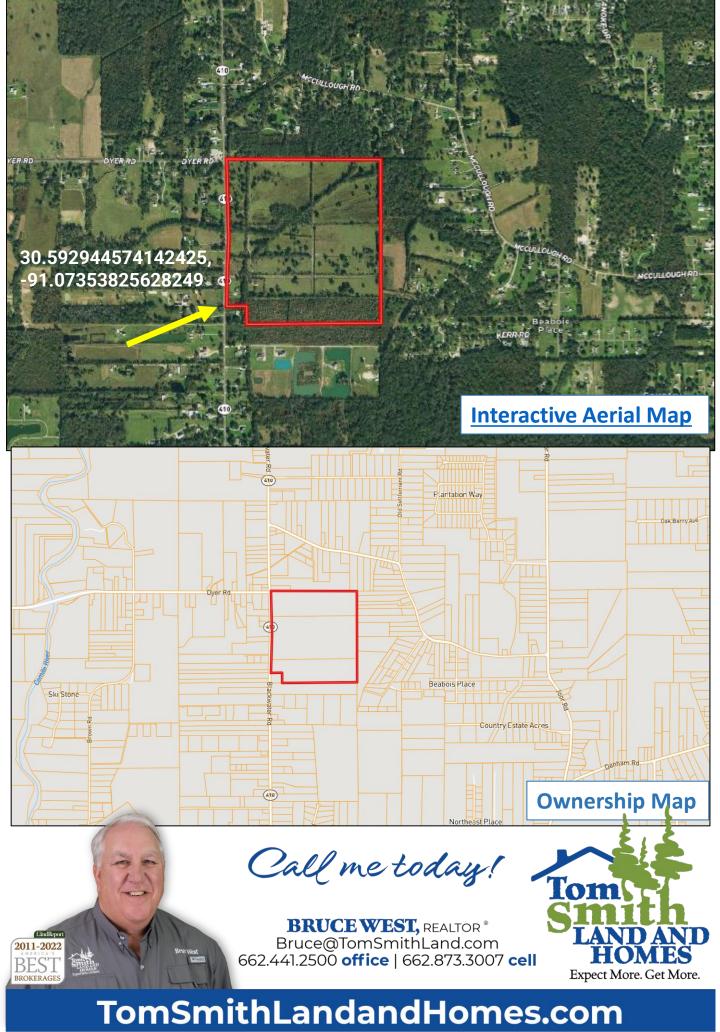

# 128+/- Acre Development Investment in Central, LA Baton Rouge Parish Louisiana

Location! Location! 128+/- acre of open land in the highly desirable city limits of Central, LA in Baton Rouge Parish. This property is in the Central, Louisiana Public School District. There is plenty of road frontage that could have multiple access points. Water and utilities are available along Blackwater Road that fronts the property. This piece of open land is ideal for development for many uses. There is a ton of potential for an investor in this area. Convenient to the available schools as well as in proximity to Baton Rouge. Call Bruce West at 662-873-3007 or 662-441-2500 for a showing.