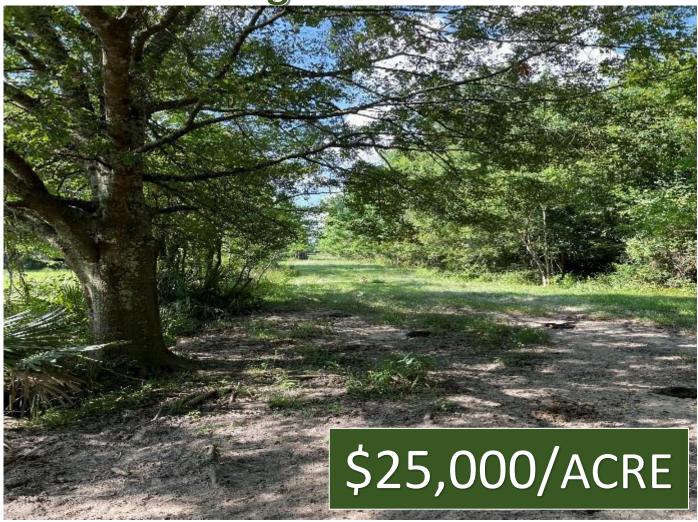

# 128+/- Acre Development Investment in Central, LA Baton Rouge Parish Louisiana

Location! Location! 128+/- acre of open land in the highly desirable city limits of Central, LA in Baton Rouge Parish. This property is in the Central, Louisiana Public School District. There is plenty of road frontage that could have multiple access points. Water and utilities are available along Blackwater Road that fronts the property. This piece of open land is ideal for development for many uses. There is a ton of potential for an investor in this area. Convenient to the available schools as well as in proximity to Baton Rouge. Call Bruce West at 662-873-3007 or 662-441-2500 for a showing.