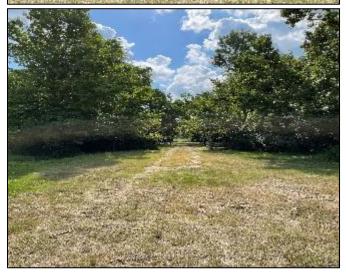

# 128+/- Acre Development Investment in Central, LA Baton Rouge Parish Louisiana

Location! Location! 128+/- acre of open land in the highly desirable city limits of Central, LA in Baton Rouge Parish. This property is in the Central, Louisiana Public School District. There is plenty of road frontage that could have multiple access points. Water and utilities are available along Blackwater Road that fronts the property. This piece of open land is ideal for development for many uses. There is a ton of potential for an investor in this area. Convenient to the available schools as well as in proximity to Baton Rouge. Call Bruce West at 662-873-3007 or 662-441-2500 for a showing.