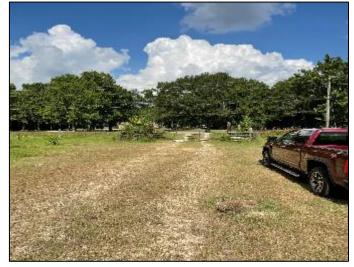

# 128+/- Acre Development Investment in Central, LA Baton Rouge Parish Louisiana

Location! Location! 128+/- acre of open land in the highly desirable city limits of Central, LA in Baton Rouge Parish. This property is in the Central, Louisiana Public School District. There is plenty of road frontage that could have multiple access points. Water and utilities are available along Blackwater Road that fronts the property. This piece of open land is ideal for development for many uses. There is a ton of potential for an investor in this area. Convenient to the available schools as well as in proximity to Baton Rouge. Call Bruce West at 662-873-3007 or 662-441-2500 for a showing.