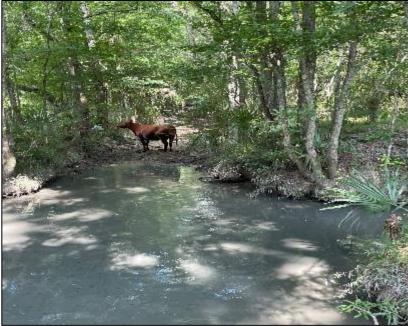

# 128+/- Acre Development Investment in Central, LA Baton Rouge Parish Louisiana

Location! Location! 128+/- acre of open land in the highly desirable city limits of Central, LA in Baton Rouge Parish. This property is in the Central, Louisiana Public School District. There is plenty of road frontage that could have multiple access points. Water and utilities are available along Blackwater Road that fronts the property. This piece of open land is ideal for development for many uses. There is a ton of potential for an investor in this area. Convenient to the available schools as well as in proximity to Baton Rouge. Call Bruce West at 662-873-3007 or 662-441-2500 for a showing.