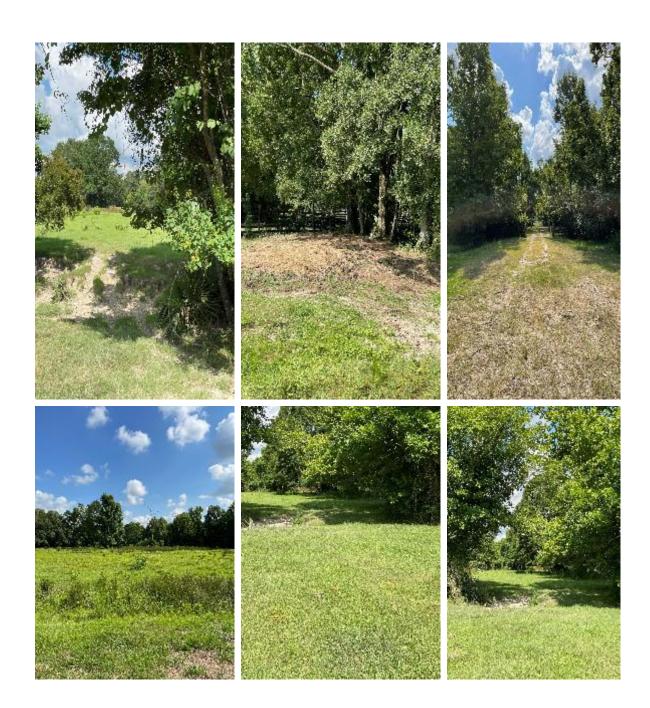

# 128+/- Acre Development Investment in Central, LA Baton Rouge Parish Louisiana

Location! Location! 128+/- acre of open land in the highly desirable city limits of Central, LA in Baton Rouge Parish. This property is in the Central, Louisiana Public School District. There is plenty of road frontage that could have multiple access points. Water and utilities are available along Blackwater Road that fronts the property. This piece of open land is ideal for development for many uses. There is a ton of potential for an investor in this area. Convenient to the available schools as well as in proximity to Baton Rouge. Call Bruce West at 662-873-3007 or 662-441-2500 for a showing.