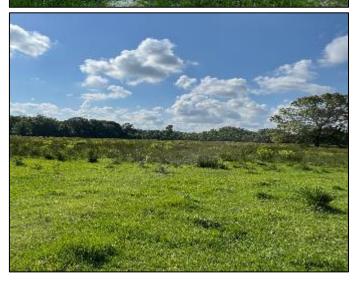

# 128+/- Acre Development Investment in Central, LA Baton Rouge Parish Louisiana

Location! Location! 128+/- acre of open land in the highly desirable city limits of Central, LA in Baton Rouge Parish. This property is in the Central, Louisiana Public School District. There is plenty of road frontage that could have multiple access points. Water and utilities are available along Blackwater Road that fronts the property. This piece of open land is ideal for development for many uses. There is a ton of potential for an investor in this area. Convenient to the available schools as well as in proximity to Baton Rouge. Call Bruce West at 662-873-3007 or 662-441-2500 for a showing.