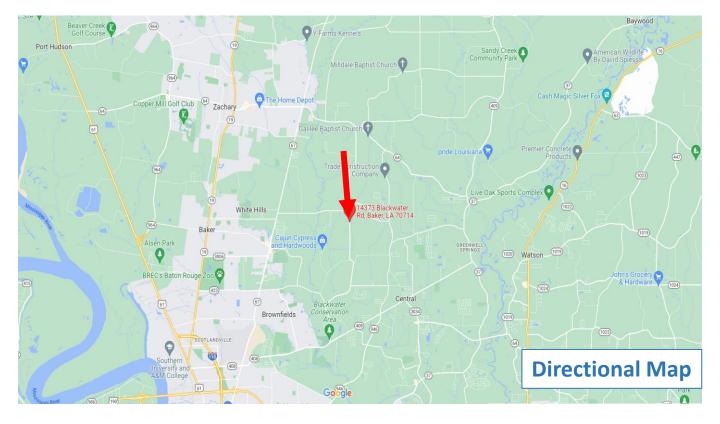

<u>Directions from Baton Rouge, LA:</u> Follow I-110 & LA 408E to LA-410 in Central, LA for 15.6 miles. Turn Right at 1<sup>st</sup> cross street Florida St. in.0.4 miles. Turn left on 10<sup>th</sup> Street (0.1 miles) Turn left on I-110 N for 5.2 miles. Take Exit 6 merge to LA-408E/Harding St. Continue to follow LA-408E on.8 miles turn left on 410/Blackwater Destination will be on the left.