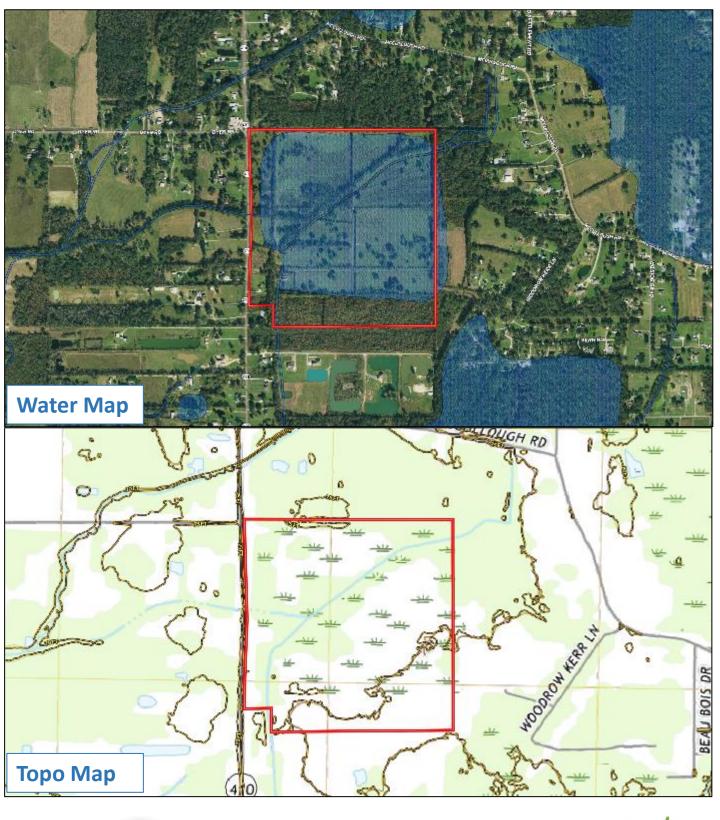

# 128+/- Acre Development Investment in Central, LA Baton Rouge Parish Louisiana

Location! Location! 128+/- acre of open land in the highly desirable city limits of Central, LA in Baton Rouge Parish. This property is in the Central, Louisiana Public School District. There is plenty of road frontage that could have multiple access points. Water and utilities are available along Blackwater Road that fronts the property. This piece of open land is ideal for development for many uses. There is a ton of potential for an investor in this area. Convenient to the available schools as well as in proximity to Baton Rouge. Call Bruce West at 662-873-3007 or 662-441-2500 for a showing.