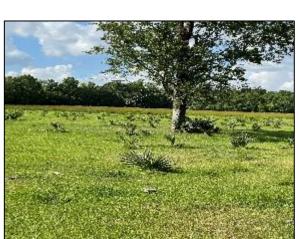

# 128+/- Acre Development Investment in Central, LA Baton Rouge Parish Louisiana

Location! Location! 128+/- acre of open land in the highly desirable city limits of Central, LA in Baton Rouge Parish. This property is in the Central, Louisiana Public School District. There is plenty of road frontage that could have multiple access points. Water and utilities are available along Blackwater Road that fronts the property. This piece of open land is ideal for development for many uses. There is a ton of potential for an investor in this area. Convenient to the available schools as well as in proximity to Baton Rouge. Call Bruce West at 662-873-3007 or 662-441-2500 for a showing.